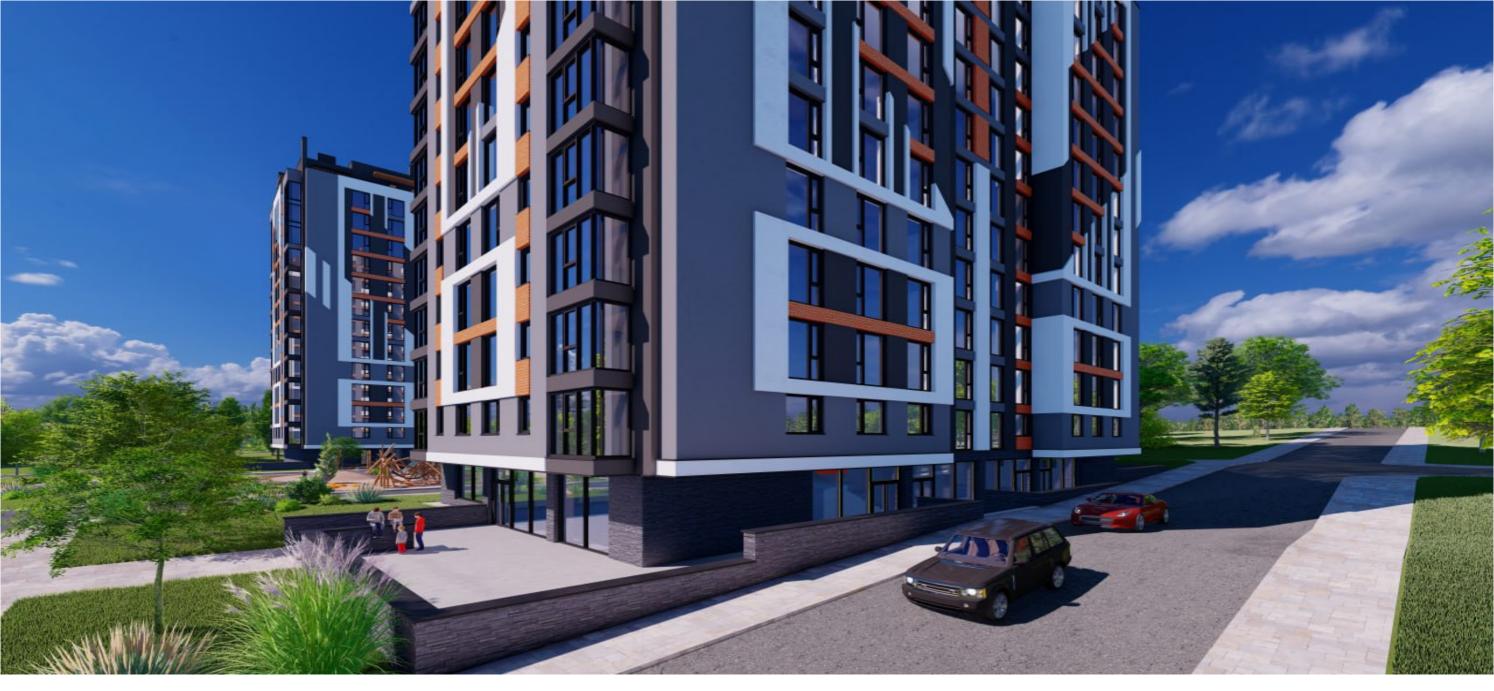

Apartment for sale with 1 room and living room located on laloveni str., Telecentru sector.

Estate SunRise residential complex, stage II.

Total area: 53.6 sq m

Partitioning: bedroom, living room, entrance hall,

#### Features:

- the complex built of red BRIKSTON brick;
- insulated with mineral wool;
- the white version;
- underground parking;
- armored door;
- autonomous heating;
- closed courtyard;
- playground.