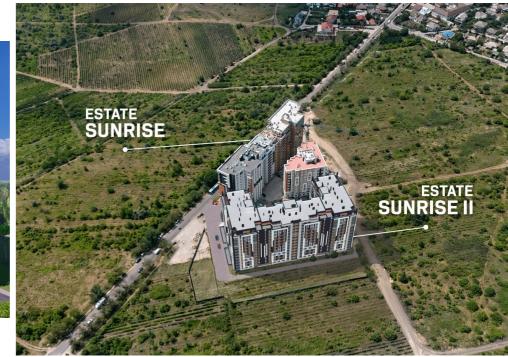

Apartment for sale with 1 room and living room located on laloveni str., Telecentru sector.

Estate SunRise residential complex, stage II.

Total area: 53.6 sq m

Partitioning: bedroom, living room, entrance hall,

Commissioning – 2026

Possibility of paying in installments directly from the developer.

Easy access to public transport in any direction of the city.

Silvia Vulpe

076 650 777

Localizare pe hartă

STR. IALOVENI, TELECENTRU, CHIŞINĂU