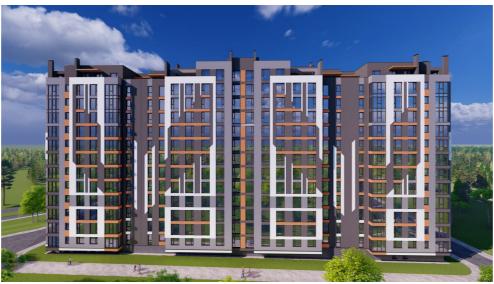

Apartment for sale with 1 room and living room located on laloveni str., Telecentru sector.

Estate SunRise residential complex, stage II.

Total area: 53.6 sq m

Partitioning: bedroom, living room, entrance hall,

#### Features:

- the complex built of red BRIKSTON brick;
- insulated with mineral wool;
- the white version;
- underground parking;
- armored door;
- autonomous heating;
- closed courtyard;
- playground.