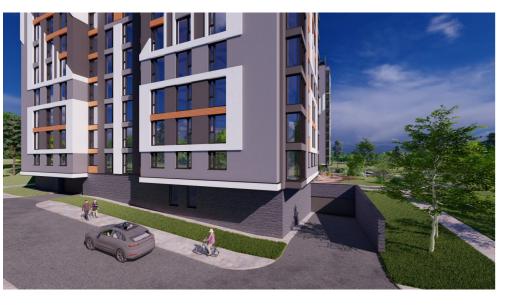

Apartment for sale with 1 room and living room located on laloveni str., Telecentru sector.

Estate SunRise residential complex, stage II.

Total area: 53.6 sq m

Partitioning: bedroom, living room, entrance hall,

bathroom block.

#### Features:

- the complex built of red BRIKSTON brick;
- insulated with mineral wool;
- the white version;
- underground parking;
- armored door;
- autonomous heating;
- closed courtyard;
- playground.