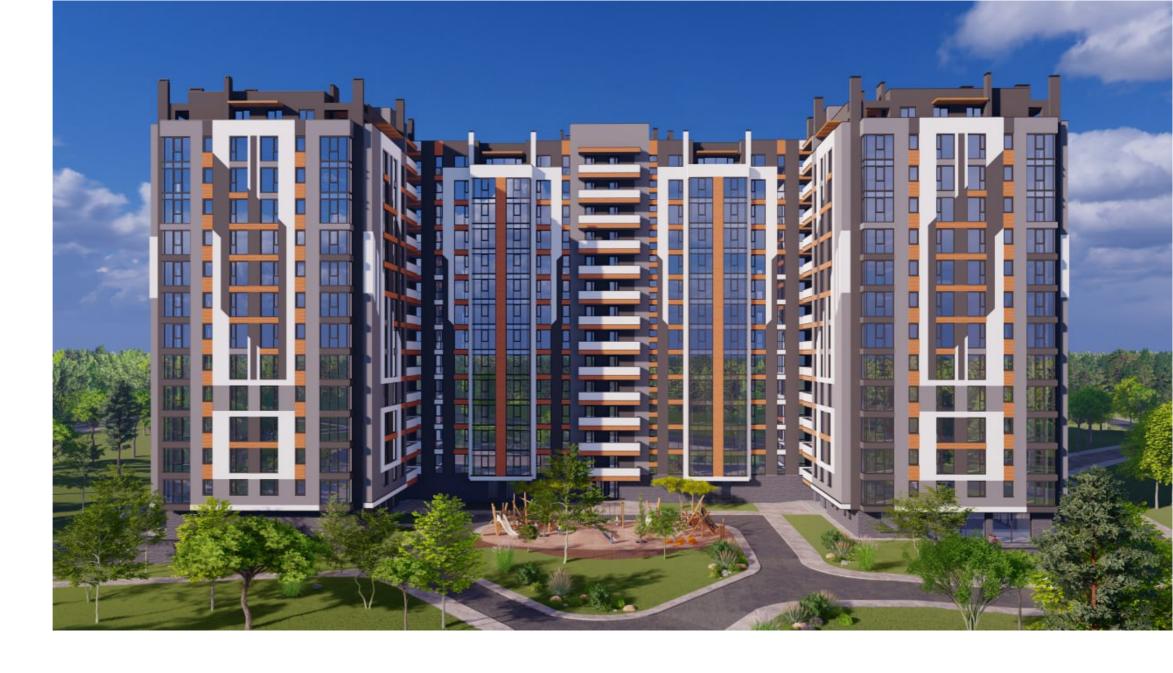

Apartment for sale with 1 room and living room located on laloveni str., Telecentru sector.

Estate SunRise residential complex, stage II.

Total area: 53.6 sq m

Partitioning: bedroom, living room, entrance hall,

#### Features:

- the complex built of red BRIKSTON brick;
- insulated with mineral wool;
- the white version;
- underground parking;
- armored door;
- autonomous heating;
- closed courtyard;
- playground.