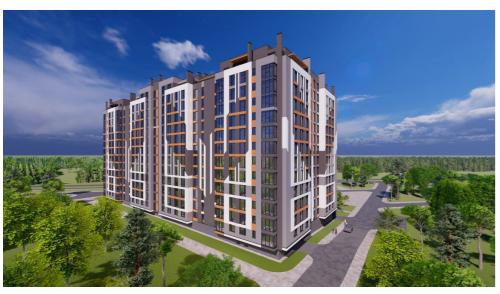

Apartment for sale with 1 room and living room located on laloveni str., Telecentru sector.

Estate SunRise residential complex, stage II.

Total area: 53.6 sq m

Partitioning: bedroom, living room, entrance hall,

#### Features:

- the complex built of red BRIKSTON brick;
- insulated with mineral wool;
- the white version;
- underground parking;
- armored door;
- autonomous heating;
- closed courtyard;
- playground.