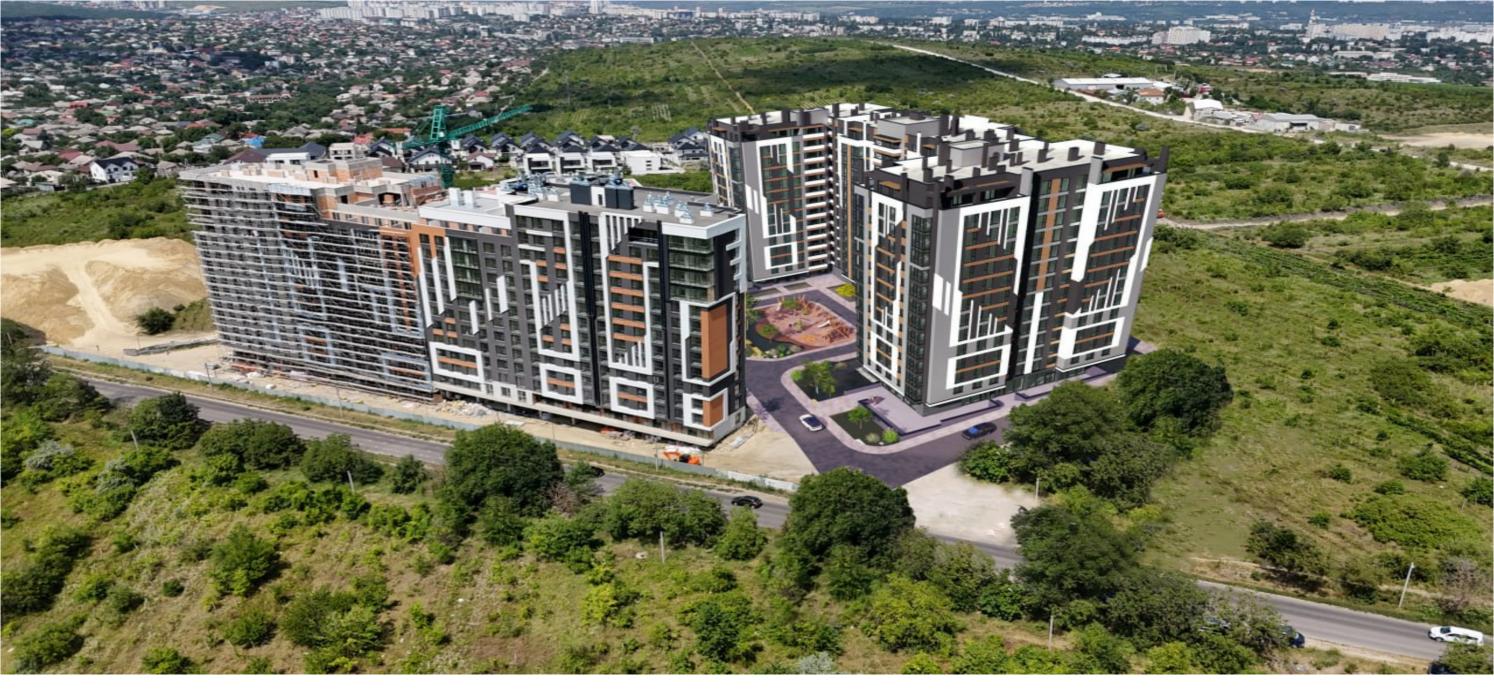

Apartment for sale with 1 room and living room located on laloveni str., Telecentru sector.

Estate SunRise residential complex, stage II.

Total area: 53.6 sq m

Partitioning: bedroom, living room, entrance hall,

#### Features:

- the complex built of red BRIKSTON brick;
- insulated with mineral wool;
- the white version;
- underground parking;
- armored door;
- autonomous heating;
- closed courtyard;
- playground.