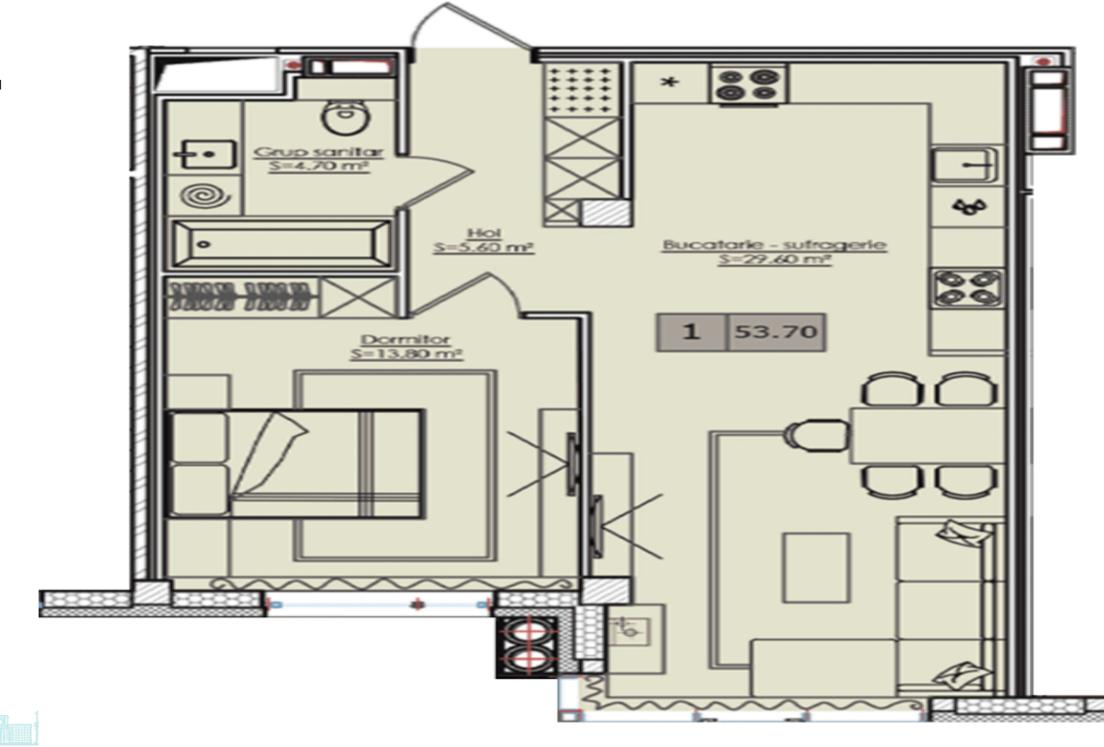

Apartment for sale with 1 room and living room located on laloveni str., Telecentru sector.

Estate SunRise residential complex, stage II.

Total area: 53.6 sq m

Partitioning: bedroom, living room, entrance hall,

bathroom block.