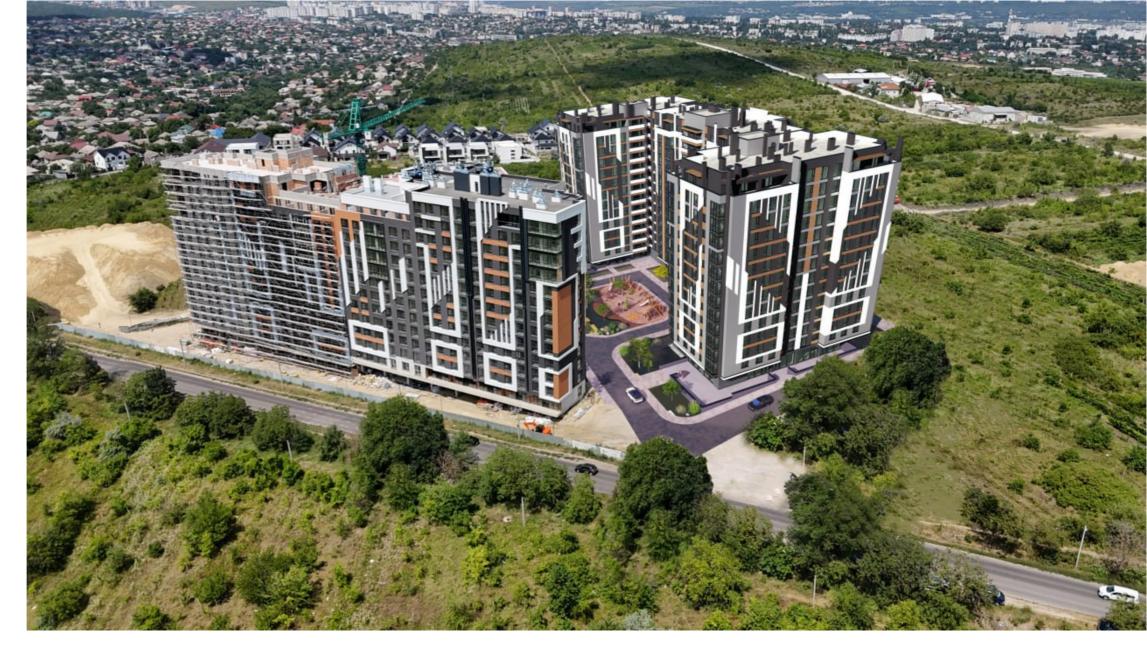

Apartment with 1 room and separate living room for sale on laloveni str., Telecentru.

Estate SunRise Residential Complex Phase II

Total area: 51.3 sqm

Partitioning: 1 bedroom, living room combined with kitchen, bathroom block.

#### Features:

- the white version;
- underground parking;
- armored door;
- autonomous heating;
- closed courtyard;
- playground. Easy access to public transport.

  The possibility of paying in installments, without commission for 7 years directly from the developer.