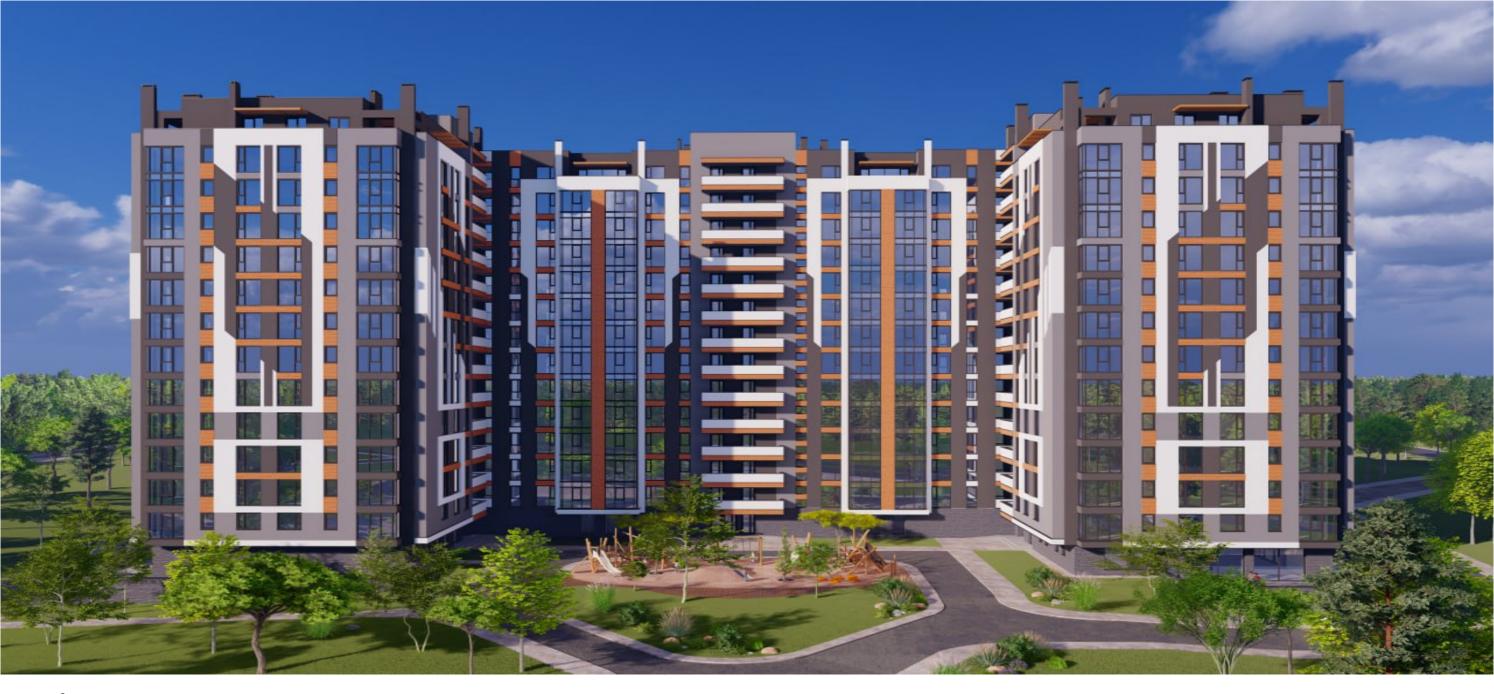

Apartment with 1 room and separate living room for sale on laloveni str., Telecentru.

Estate SunRise Residential Complex Phase II

Total area: 51.3 sqm

Partitioning: 1 bedroom, living room combined with kitchen, bathroom block.

#### Features:

- the white version;
- underground parking;
- armored door;
- autonomous heating;
- closed courtyard;
- playground. Easy access to public transport.

  The possibility of paying in installments, without commission for 7 years directly from the developer.