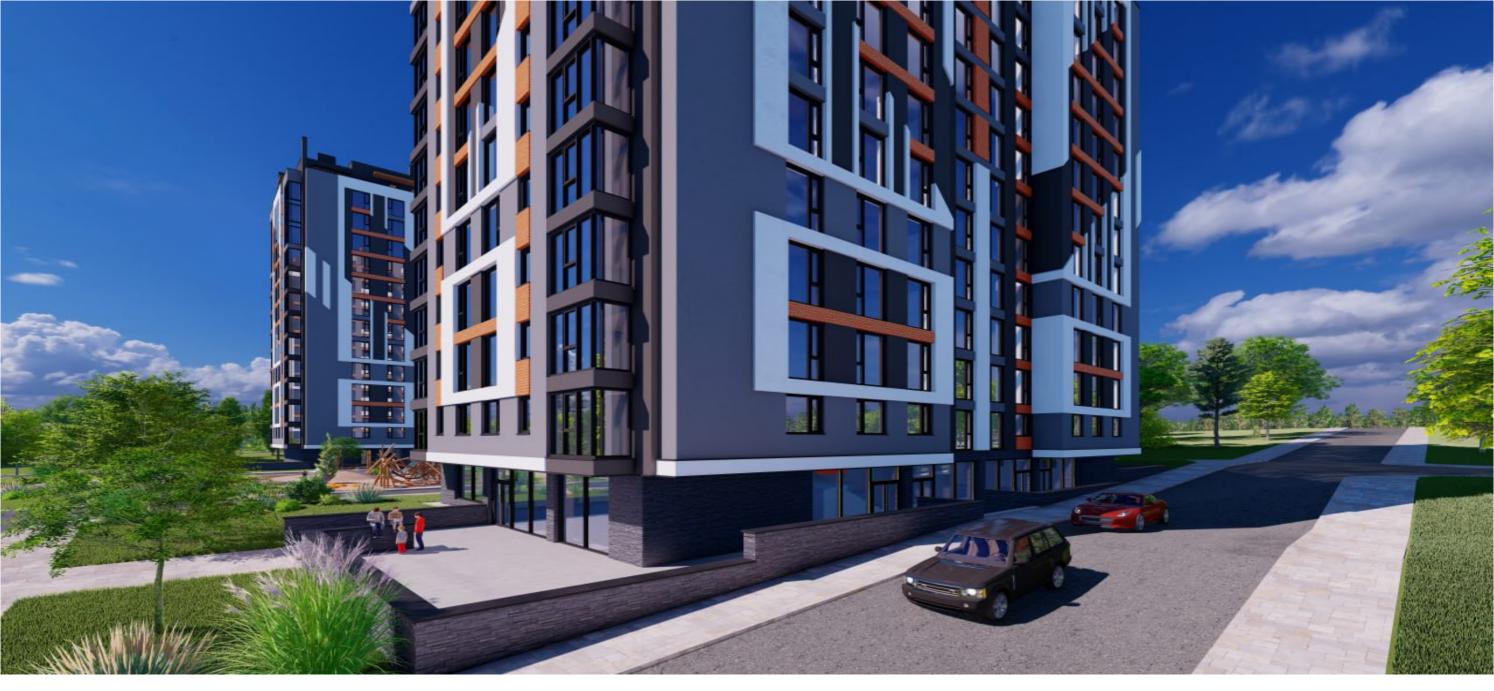

Apartment with 1 room and separate living room for sale on laloveni str., Telecentru.

Estate SunRise Residential Complex Phase II

Total area: 51.3 sqm

Partitioning: 1 bedroom, living room combined with kitchen, bathroom block.

#### Features:

- the white version;
- underground parking;
- armored door;
- autonomous heating;
- closed courtyard;
- playground. Easy access to public transport.

  The possibility of paying in installments, without commission for 7 years directly from the developer.