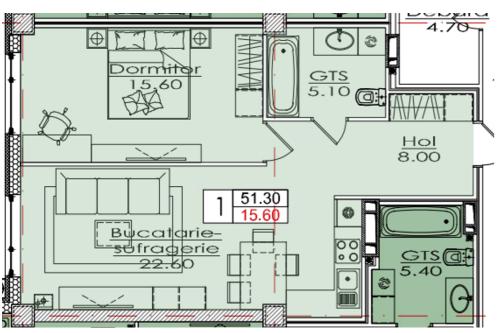

#### STR. IALOVENI, TELECENTRU, CHIŞINĂU

Surface, m2

Rooms

51.3

Floor **6/12** 

Building type

New building

Real estate condition

Apartment with 1 room and separate living room for sale on laloveni str., Telecentru.

Estate SunRise Residential Complex Phase II

Total area: 51.3 sqm

Partitioning: 1 bedroom, living room combined with kitchen, bathroom block.