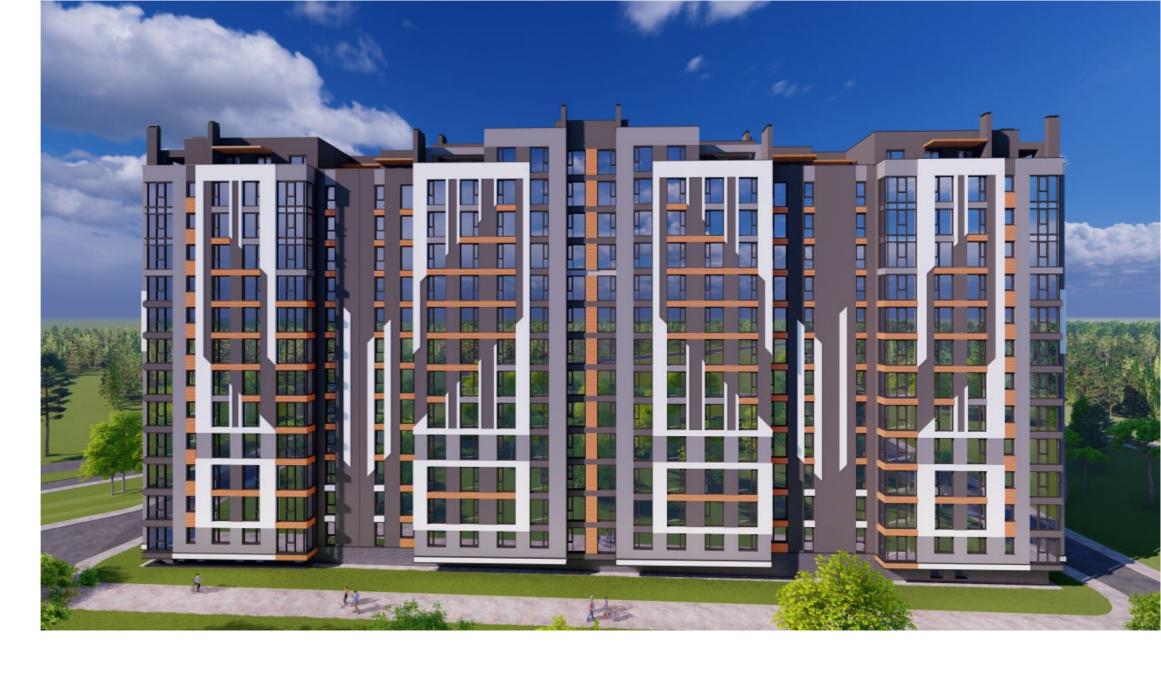

Apartment with 1 room and separate living room for sale on laloveni str., Telecentru.

Estate SunRise Residential Complex Phase II

Total area: 51.3 sqm

Partitioning: 1 bedroom, living room combined with kitchen, bathroom block.

#### Features:

- the white version;
- underground parking;
- armored door;
- autonomous heating;
- closed courtyard;
- playground. Easy access to public transport.

  The possibility of paying in installments, without commission for 7 years directly from the developer.