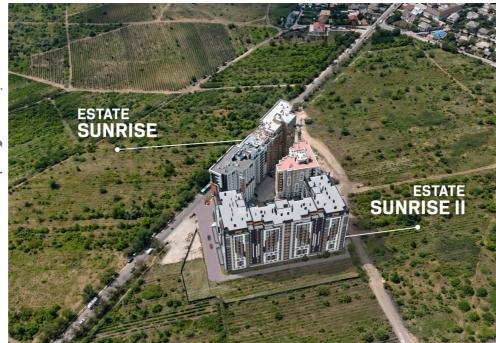

Apartment with 1 room and separate living room for sale on laloveni str., Telecentru.

Estate SunRise Residential Complex Phase II

Total area: 51.3 sqm

Partitioning: 1 bedroom, living room combined with kitchen, bathroom block.