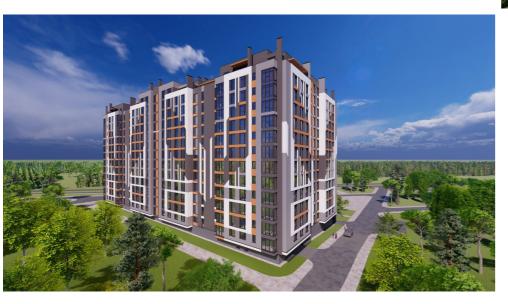

#### STR. IALOVENI, TELECENTRU, CHIŞINĂU

Surface, m2

Rooms

51.3

Floor **6/12** 

Building type

New building

Real estate condition

Apartment with 1 room and separate living room for sale on laloveni str., Telecentru.

Estate SunRise Residential Complex Phase II

Total area: 51.3 sqm

Partitioning: 1 bedroom, living room combined with kitchen, bathroom block.

#### Features:

- the white version;
- underground parking;
- armored door;
- autonomous heating;
- closed courtyard;
- playground. Easy access to public transport.

  The possibility of paying in installments, without commission for 7 years directly from the developer.