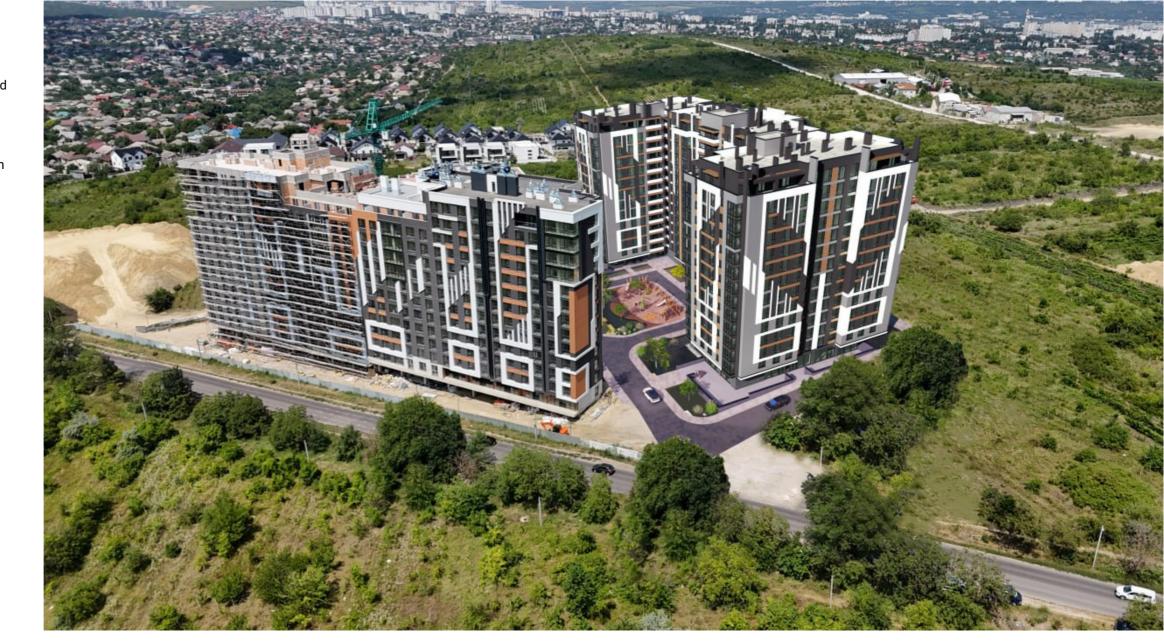

<sup>Sale</sup> 53 040 €

1

Anastasia Cerepanova 076607773

- Apartment for sale with 1 room and living room located on laloveni str., Telecentru sector. Estate SunRise Residential Complex, Phase II Total area: 52.1 sq m
- Partitioning: entrance hall, bathroom, bedroom, kitchen
- and living room.
- Features:
- the complex built of red BRIKSTON brick;
- insulated with mineral wool;
- the white version;
- underground parking;
- armored door;
- autonomous heating;
- closed courtyard;
- playground.
- Commissioning 2025
- Possibility to pay in installments directly from the developer
- Easy access to public transport in any direction of the city.