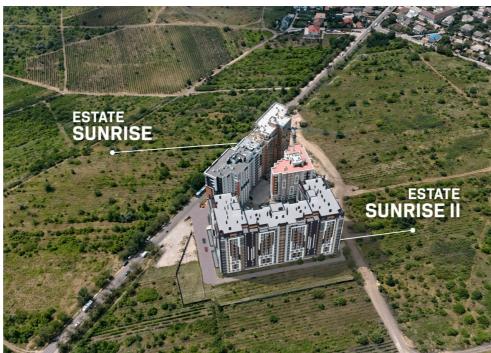

<sup>Sale</sup> 53 040 €

1

Anastasia Cerepanova 076607773

- Apartment for sale with 1 room and living room located on laloveni str., Telecentru sector. Estate SunRise Residential Complex, Phase II Total area: 52.1 sq m
- Partitioning: entrance hall, bathroom, bedroom, kitchen
- and living room.
- Features:
- the complex built of red BRIKSTON brick;
- insulated with mineral wool;
- the white version;
- underground parking;
- armored door;
- autonomous heating;
- closed courtyard;
- playground.
- Commissioning 2025
- Possibility to pay in installments directly from the developer
- Easy access to public transport in any direction of the city.

Anastasia Cerepanova 076607773

Anastasia Cerepanova

Localizare pe hartă STR. IALOVENI, TELECENTRU, CHIȘINĂU

STR. 31 AUGUST 1989, 85

SFFICE@MIRAX.MD