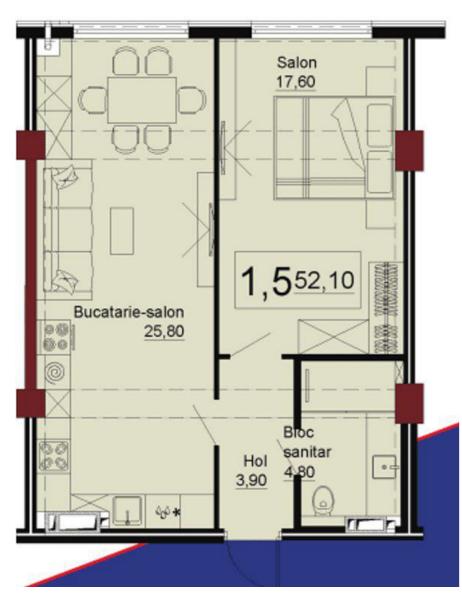

#### STR. IALOVENI, TELECENTRU, CHIŞINĂU

| Surface, m2           | Rooms               |
|-----------------------|---------------------|
| <b>52</b>             | 1                   |
| Floor                 | Building type       |
| <b>3/12</b>           | <b>New building</b> |
| Real estate condition | Heating             |
| White variant         | Autonomous          |
| Bathrooms             |                     |

<sup>Sale</sup> 53 040 €

1

Anastasia Cerepanova 076607773

- Apartment for sale with 1 room and living room located on laloveni str., Telecentru sector. Estate SunRise Residential Complex, Phase II Total area: 52.1 sq m
- Partitioning: entrance hall, bathroom, bedroom, kitchen
- and living room.
- Features:
- the complex built of red BRIKSTON brick;
- insulated with mineral wool;
- the white version;
- underground parking;
- armored door;
- autonomous heating;
- closed courtyard;
- playground.
- Commissioning 2025
- Possibility to pay in installments directly from the developer
- Easy access to public transport in any direction of the city.