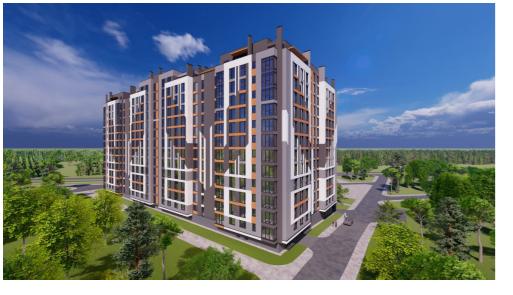

#### STR. IALOVENI, TELECENTRU, CHIŞINĂU

| Surface, m2           | Rooms               |
|-----------------------|---------------------|
| <b>52</b>             | 1                   |
| Floor                 | Building type       |
| <b>3/12</b>           | <b>New building</b> |
| Real estate condition | Heating             |
| White variant         | Autonomous          |
| Bathrooms             |                     |

<sup>Sale</sup> 53 040 €

1

Anastasia Cerepanova 076607773

- Apartment for sale with 1 room and living room located on laloveni str., Telecentru sector. Estate SunRise Residential Complex, Phase II Total area: 52.1 sq m
- Partitioning: entrance hall, bathroom, bedroom, kitchen
- and living room.
- Features:
- the complex built of red BRIKSTON brick;
- insulated with mineral wool;
- the white version;
- underground parking;
- armored door;
- autonomous heating;
- closed courtyard;
- playground.
- Commissioning 2025
- Possibility to pay in installments directly from the developer
- Easy access to public transport in any direction of the city.