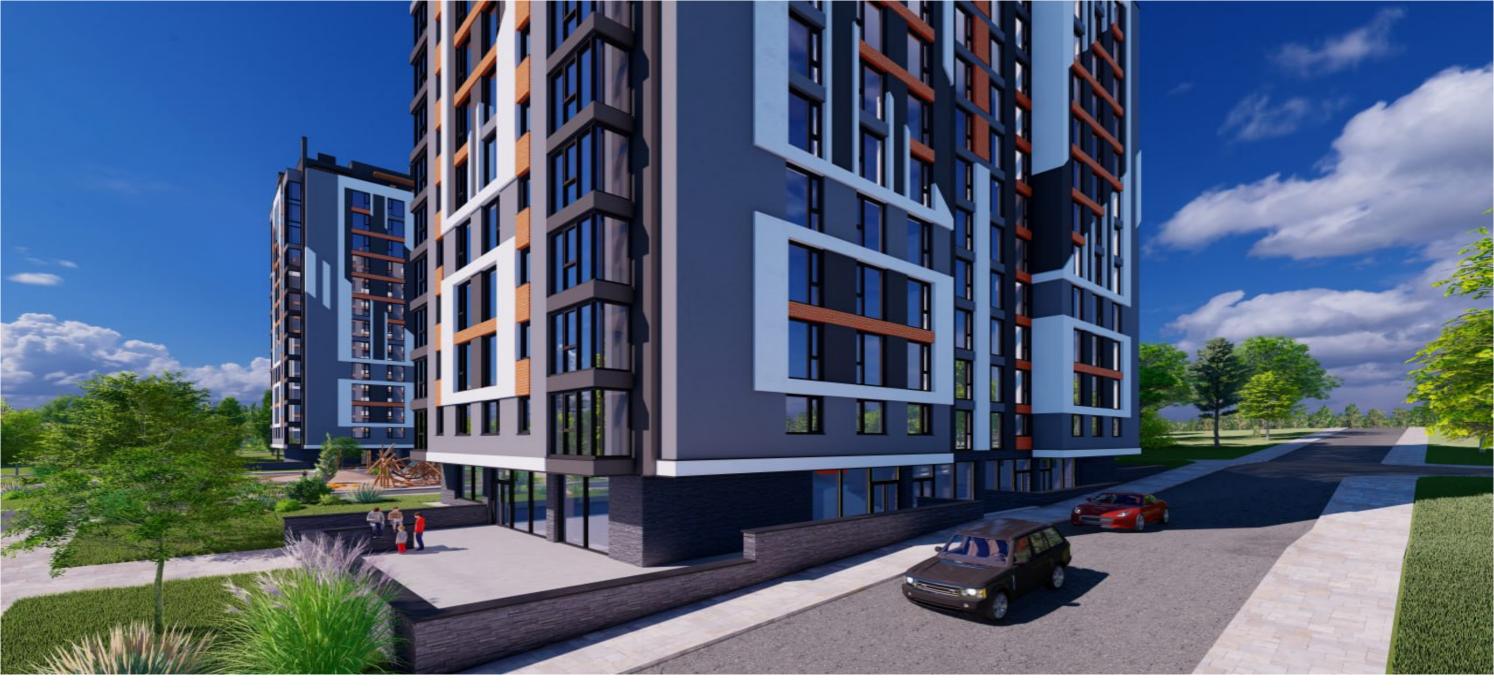

<sup>Sale</sup> 53 040 €

1

Anastasia Cerepanova 076607773

- Apartment for sale with 1 room and living room located on laloveni str., Telecentru sector. Estate SunRise Residential Complex, Phase II Total area: 52.1 sq m
- Partitioning: entrance hall, bathroom, bedroom, kitchen
- and living room.
- Features:
- the complex built of red BRIKSTON brick;
- insulated with mineral wool;
- the white version;
- underground parking;
- armored door;
- autonomous heating;
- closed courtyard;
- playground.
- Commissioning 2025
- Possibility to pay in installments directly from the developer
- Easy access to public transport in any direction of the city.