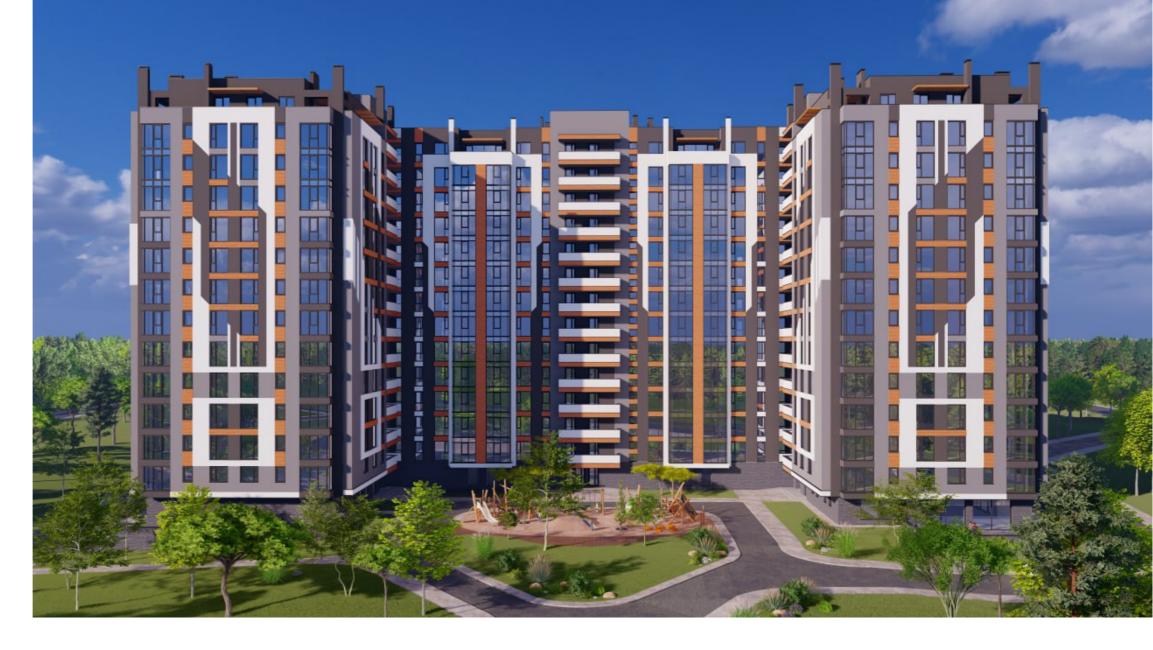

<sup>Sale</sup> 53 040 €

1

Anastasia Cerepanova 076607773

- Apartment for sale with 1 room and living room located on laloveni str., Telecentru sector. Estate SunRise Residential Complex, Phase II Total area: 52.1 sq m
- Partitioning: entrance hall, bathroom, bedroom, kitchen
- and living room.
- Features:
- the complex built of red BRIKSTON brick;
- insulated with mineral wool;
- the white version;
- underground parking;
- armored door;
- autonomous heating;
- closed courtyard;
- playground.
- Commissioning 2025
- Possibility to pay in installments directly from the developer
- Easy access to public transport in any direction of the city.