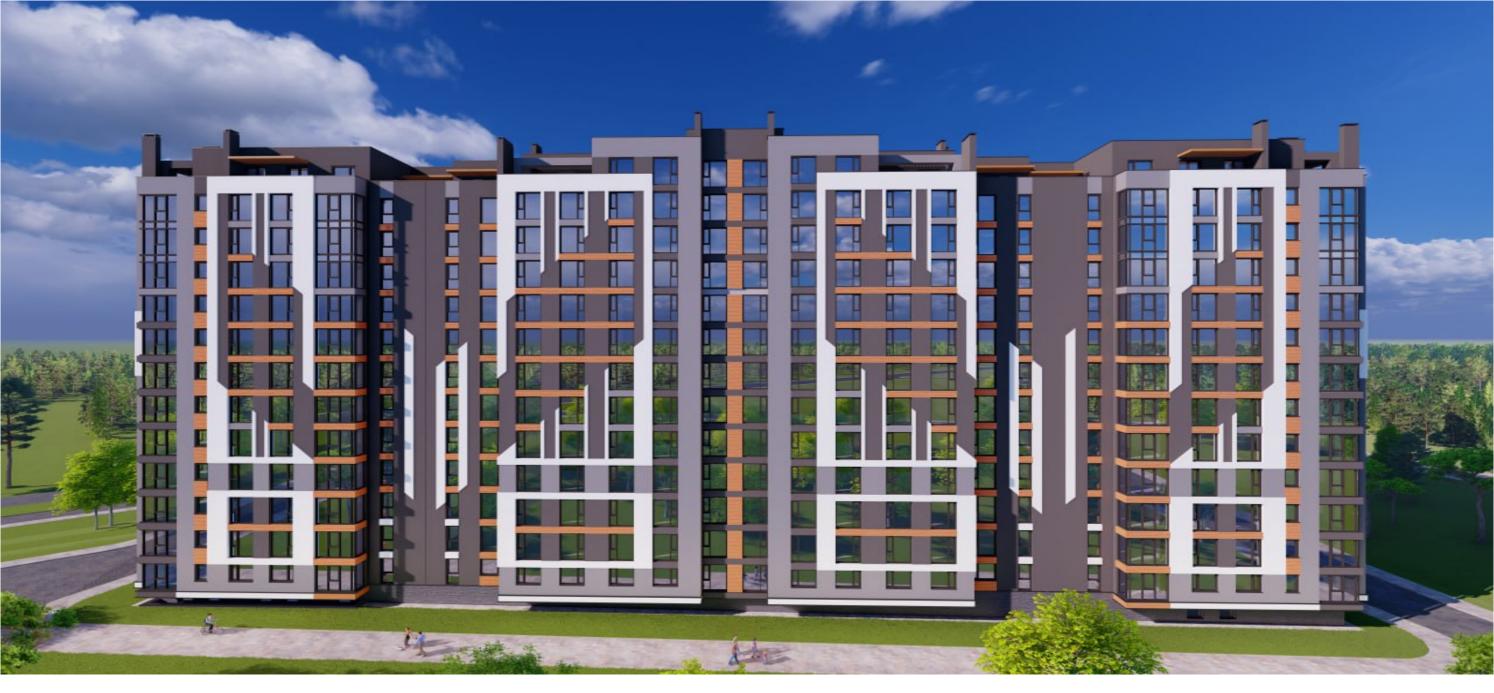

#### STR. IALOVENI, TELECENTRU, CHIŞINĂU

| Surface, m2           | Rooms               |
|-----------------------|---------------------|
| <b>52</b>             | 1                   |
| Floor                 | Building type       |
| <b>3/12</b>           | <b>New building</b> |
| Real estate condition | Heating             |
| White variant         | Autonomous          |
| Bathrooms             |                     |

<sup>Sale</sup> 53 040 €

1

Anastasia Cerepanova 076607773

- Apartment for sale with 1 room and living room located on laloveni str., Telecentru sector. Estate SunRise Residential Complex, Phase II Total area: 52.1 sq m
- Partitioning: entrance hall, bathroom, bedroom, kitchen
- and living room.
- Features:
- the complex built of red BRIKSTON brick;
- insulated with mineral wool;
- the white version;
- underground parking;
- armored door;
- autonomous heating;
- closed courtyard;
- playground.
- Commissioning 2025
- Possibility to pay in installments directly from the developer
- Easy access to public transport in any direction of the city.