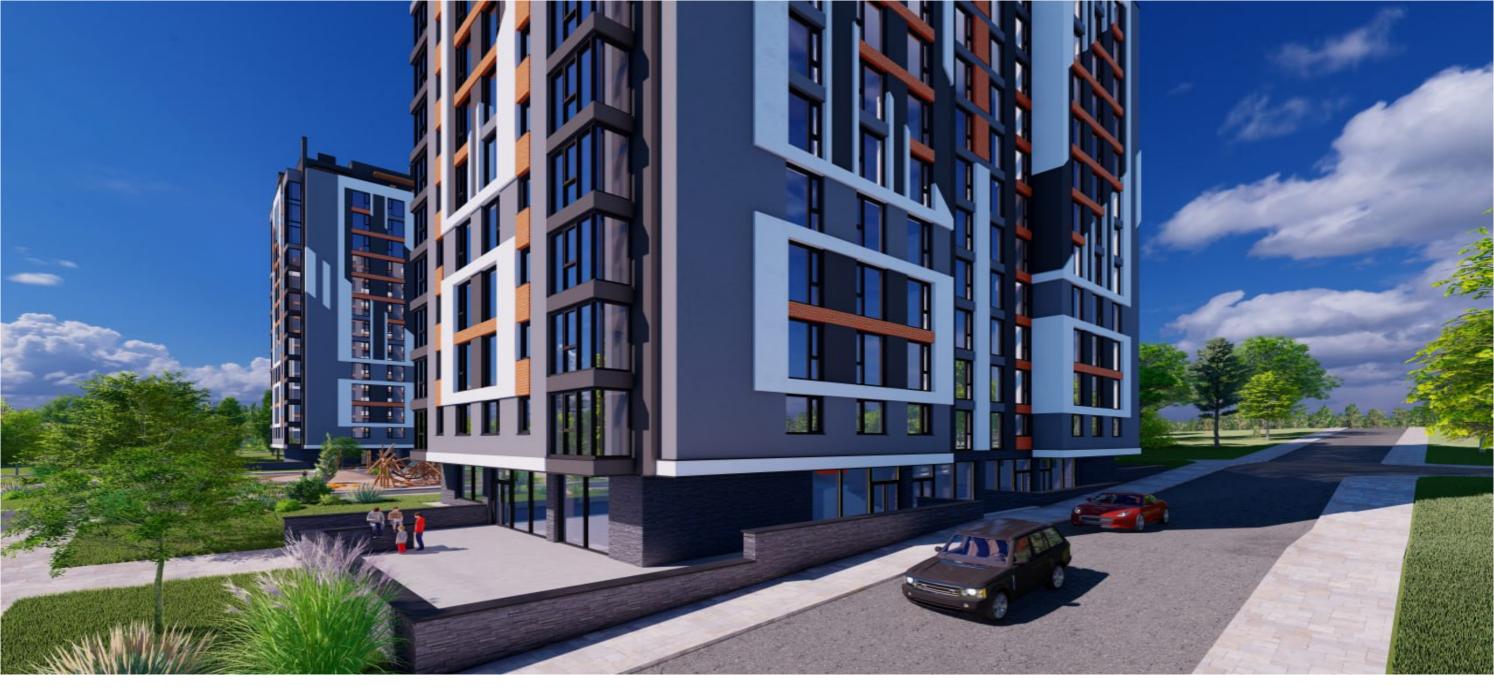

#### STR. IALOVENI, TELECENTRU, CHIŞINĂU

Surface, m2

Rooms

83

3

Floor **10/12** 

Building type

New building

#### Features:

- the complex built of red BRIKSTON brick;
- insulated with mineral wool;
- the white version;
- underground parking;
- armored door;
- autonomous heating;
- closed courtyard;
- playground.

Commissioning - 2025

Possibility of paying in installments directly from the developer.

Easy access to public transport in any direction of the city.

Aliona Grabovschi

079 443 777

Localizare pe hartă

STR. IALOVENI, TELECENTRU, CHIŞINĂU