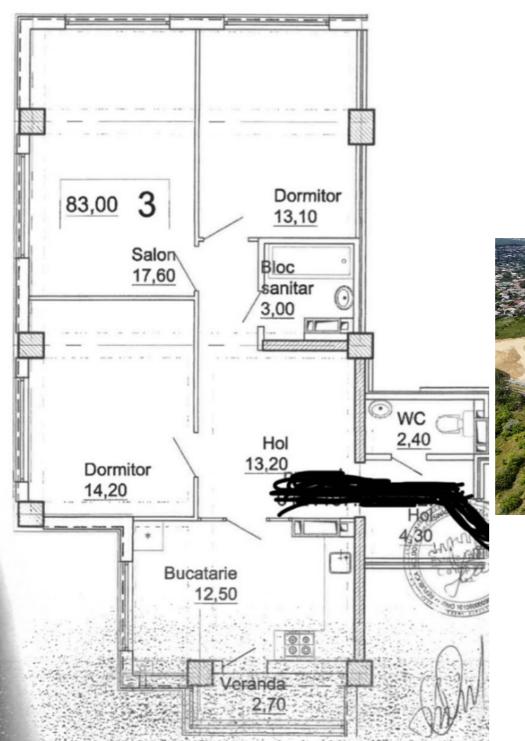

#### STR. IALOVENI, TELECENTRU, CHIŞINĂU

Surface, m2

Rooms

83

3

Floor **10/12** 

Building type

New building

76 360 €

Aliona Grabovschi

079 443 777

Apartment for sale with 3 rooms and a living room located on laloveni str., Telecentru sector.

Estate SunRise residential complex, stage II.

Total area: 83 sq m

Partitioning: entrance hall, 2 sanitary blocks, 2 bedrooms, kitchen and living room.