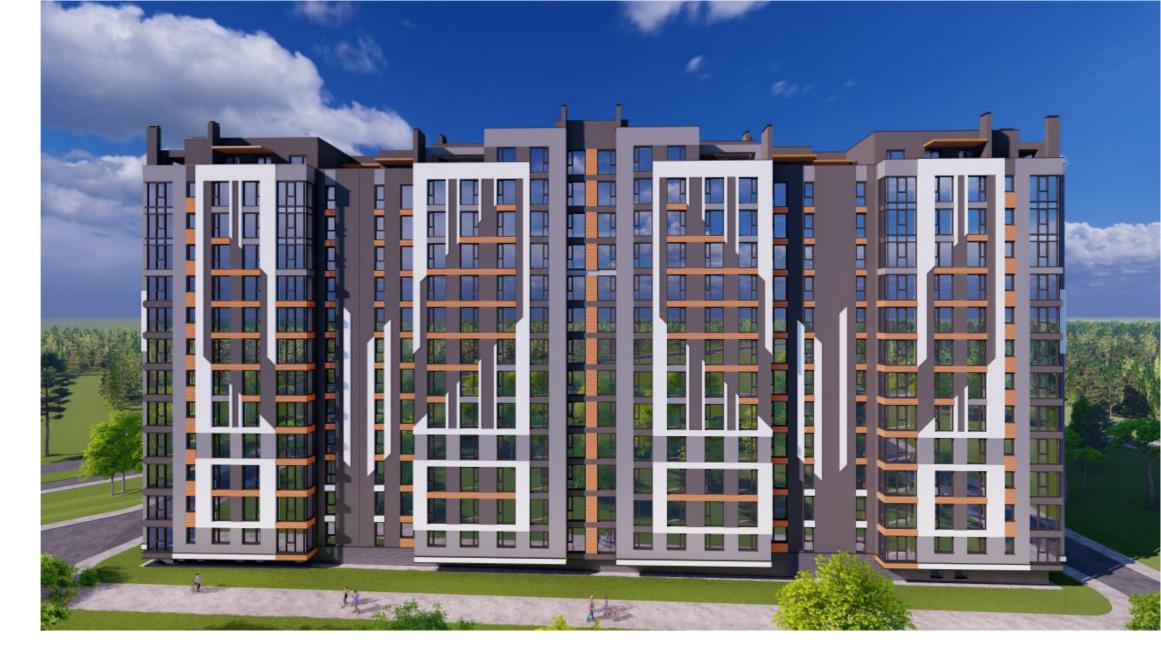

76 360 €

Aliona Grabovschi

079 443 777

Apartment for sale with 3 rooms and a living room located on laloveni str., Telecentru sector.

Estate SunRise residential complex, stage II.

Total area: 83 sq m

Partitioning: entrance hall, 2 sanitary blocks, 2 bedrooms, kitchen and living room.

#### Features:

- the complex built of red BRIKSTON brick;
- insulated with mineral wool;
- the white version;
- underground parking;
- armored door;
- autonomous heating;
- closed courtyard;
- playground.