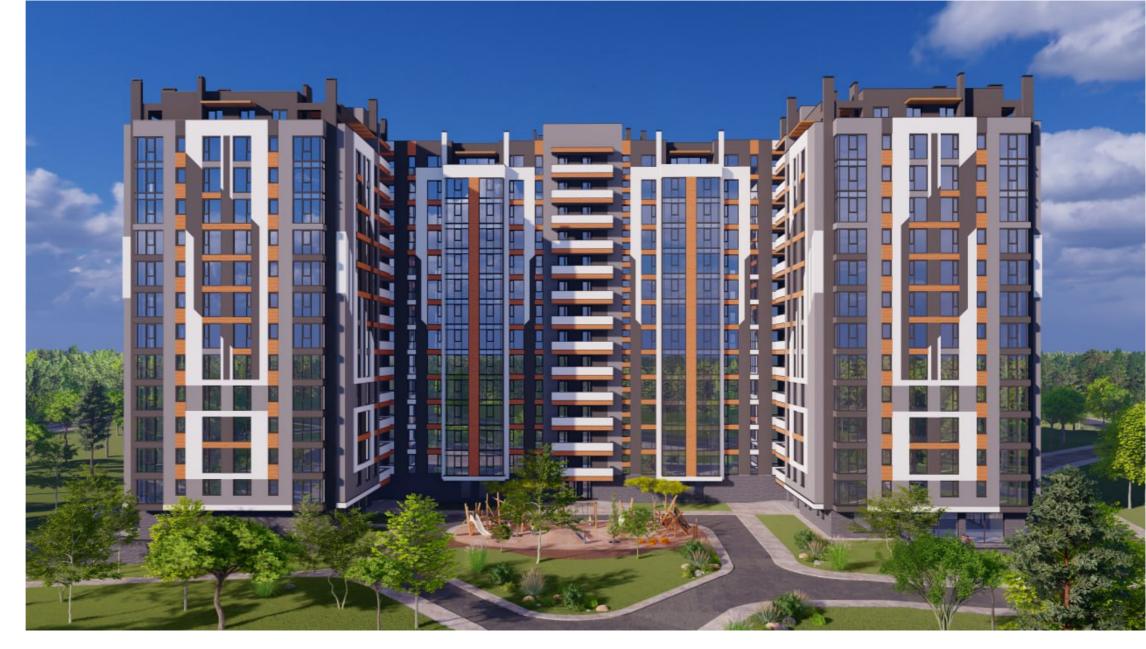

76 360 €

Aliona Grabovschi

079 443 777

Apartment for sale with 3 rooms and a living room located on laloveni str., Telecentru sector.

Estate SunRise residential complex, stage II.

Total area: 83 sq m

Partitioning: entrance hall, 2 sanitary blocks, 2 bedrooms, kitchen and living room.

#### Features:

- the complex built of red BRIKSTON brick;
- insulated with mineral wool;
- the white version;
- underground parking;
- armored door;
- autonomous heating;
- closed courtyard;
- playground.