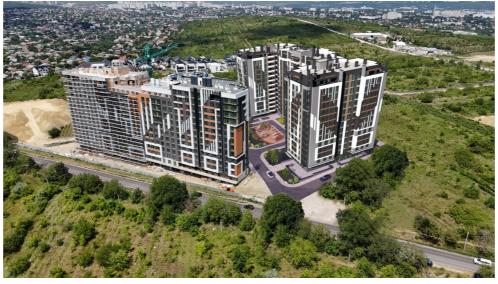

76 360 €

Aliona Grabovschi

079 443 777

Apartment for sale with 3 rooms and a living room located on laloveni str., Telecentru sector.

Estate SunRise residential complex, stage II.

Total area: 83 sq m

Partitioning: entrance hall, 2 sanitary blocks, 2 bedrooms, kitchen and living room.

#### Features:

- the complex built of red BRIKSTON brick;
- insulated with mineral wool;
- the white version;
- underground parking;
- armored door;
- autonomous heating;
- closed courtyard;
- playground.