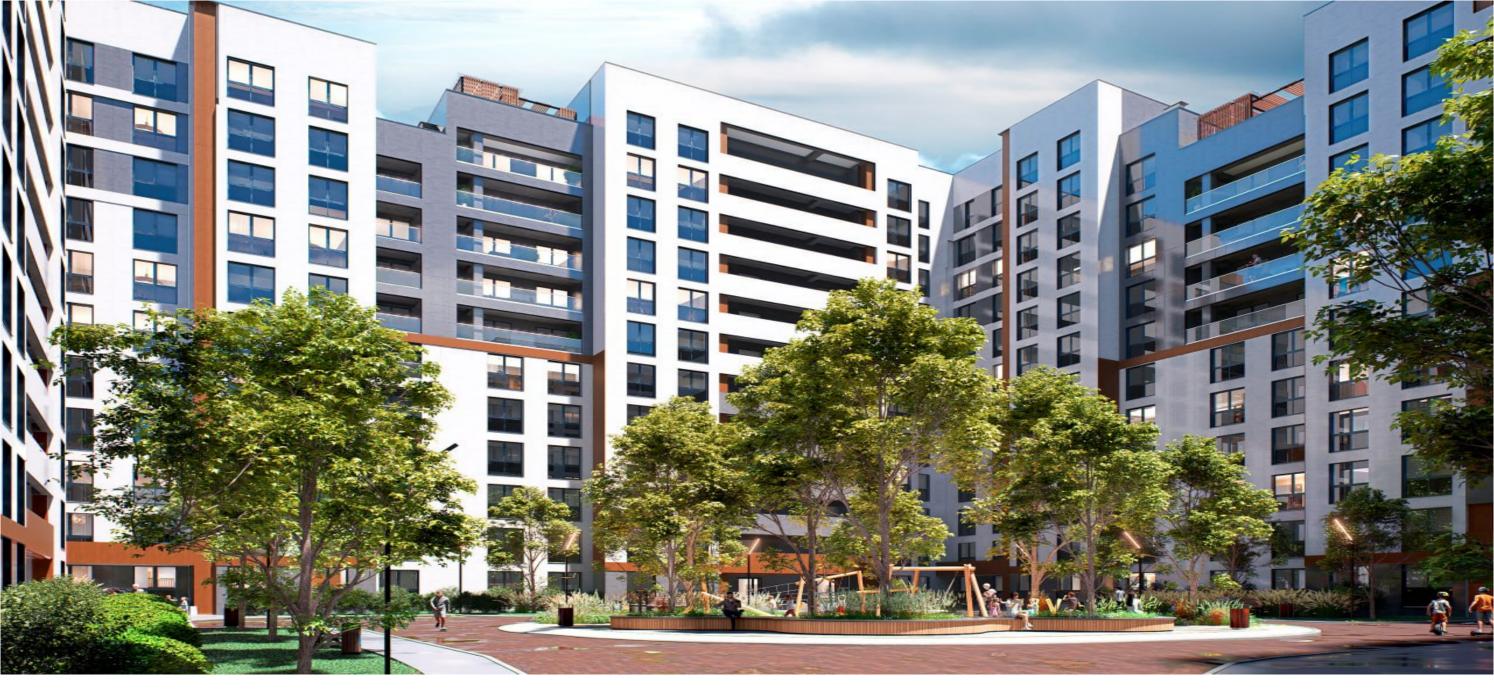

Sale

83 490 €

Apartment for sale with 2 rooms and living room, located in sec. Telecentre, road. You eat.

The Braus Millennium Park complex, the construction company "Braus Imobiliare".

Total area: 69 sqm

Compartmentation: 2 bedrooms, living room, 2 sanitary blocks, kitchen, 2 balconies.

Characteristics:

- White variant;
- Autonomous heating;
- The building shell is designed to withstand earthquakes up to magnitude 8 on the Richter scale, giving you safety;
- Generous ceiling height of 3 meters;
- Warm floor;
- Brikston red brick walls ensure durability and excellent thermal insulation;
- The windows are equipped with sound insulation and thermal efficiency, ensuring thermal comfort and reducing outside noise for a quiet life;