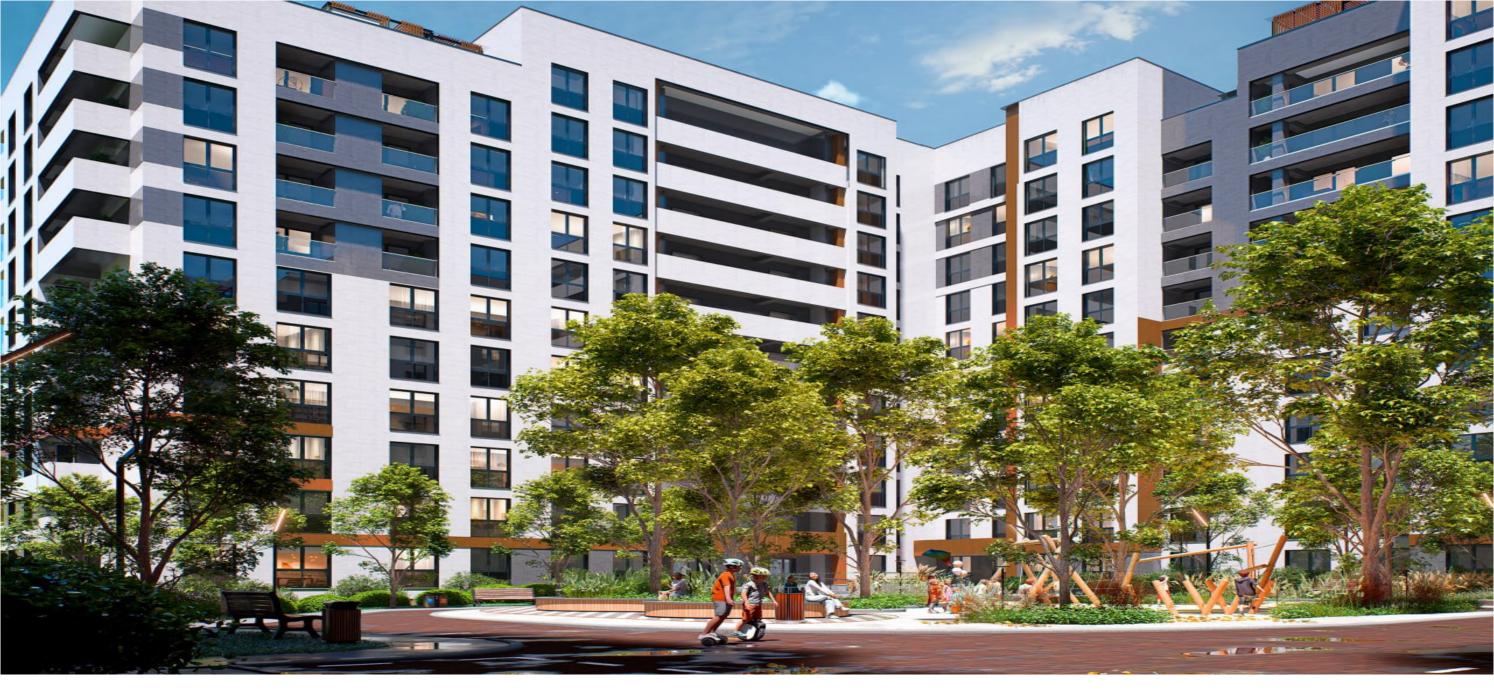

Sale

83 490 €

Apartment for sale with 2 rooms and living room, located in sec. Telecentre, road. You eat.

The Braus Millennium Park complex, the construction company "Braus Imobiliare".

Total area: 69 sqm

Compartmentation: 2 bedrooms, living room, 2 sanitary blocks, kitchen, 2 balconies.

Characteristics:

- White variant;
- Autonomous heating;
- The building shell is designed to withstand earthquakes up to magnitude 8 on the Richter scale, giving you safety;
- Generous ceiling height of 3 meters;
- Warm floor;
- Brikston red brick walls ensure durability and excellent thermal insulation;
- The windows are equipped with sound insulation and thermal efficiency, ensuring thermal comfort and reducing outside noise for a quiet life;