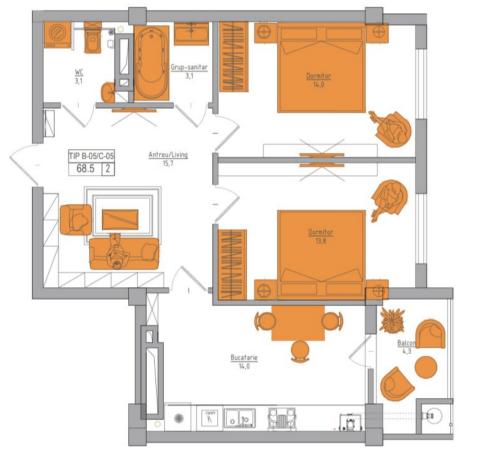

## ȘOS. HÂNCEȘTI, TELECENTRU, CHIȘINĂU

Surface, m2

Rooms

69

2

Floor **9/10** 

Building type

New building

Real estate condition

Balconies

White variant

.

Heating

Bathrooms

Autonomous

2

Sale

83 490 €

Apartment for sale with 2 rooms and living room, located in sec. Telecentre, road. You eat.

The Braus Millennium Park complex, the construction company "Braus Imobiliare".

Total area: 69 sqm

Compartmentation: 2 bedrooms, living room, 2 sanitary blocks, kitchen, 2 balconies.

Characteristics:

- White variant;
- Autonomous heating;
- The building shell is designed to withstand earthquakes up to magnitude 8 on the Richter scale, giving you safety;
- Generous ceiling height of 3 meters;
- Warm floor;
- Brikston red brick walls ensure durability and excellent thermal insulation;
- The windows are equipped with sound insulation and thermal efficiency, ensuring thermal comfort and reducing outside noise for a quiet life;