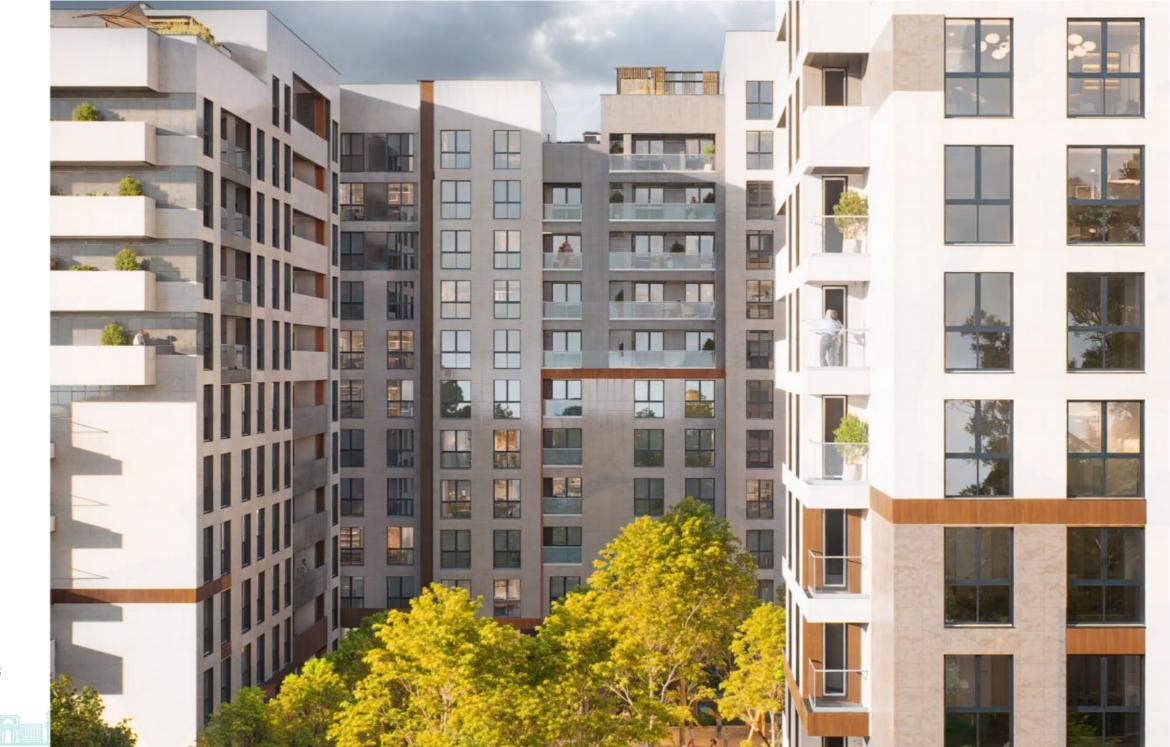

Sale

83 490 €

Apartment for sale with 2 rooms and living room, located in sec. Telecentre, road. You eat.

The Braus Millennium Park complex, the construction company "Braus Imobiliare".

Total area: 69 sqm

Compartmentation: 2 bedrooms, living room, 2 sanitary blocks, kitchen, 2 balconies.

Characteristics:

- White variant;
- Autonomous heating;
- The building shell is designed to withstand earthquakes up to magnitude 8 on the Richter scale, giving you safety;
- Generous ceiling height of 3 meters;
- Warm floor;
- Brikston red brick walls ensure durability and excellent thermal insulation;
- The windows are equipped with sound insulation and thermal efficiency, ensuring thermal comfort and reducing outside noise for a quiet life;