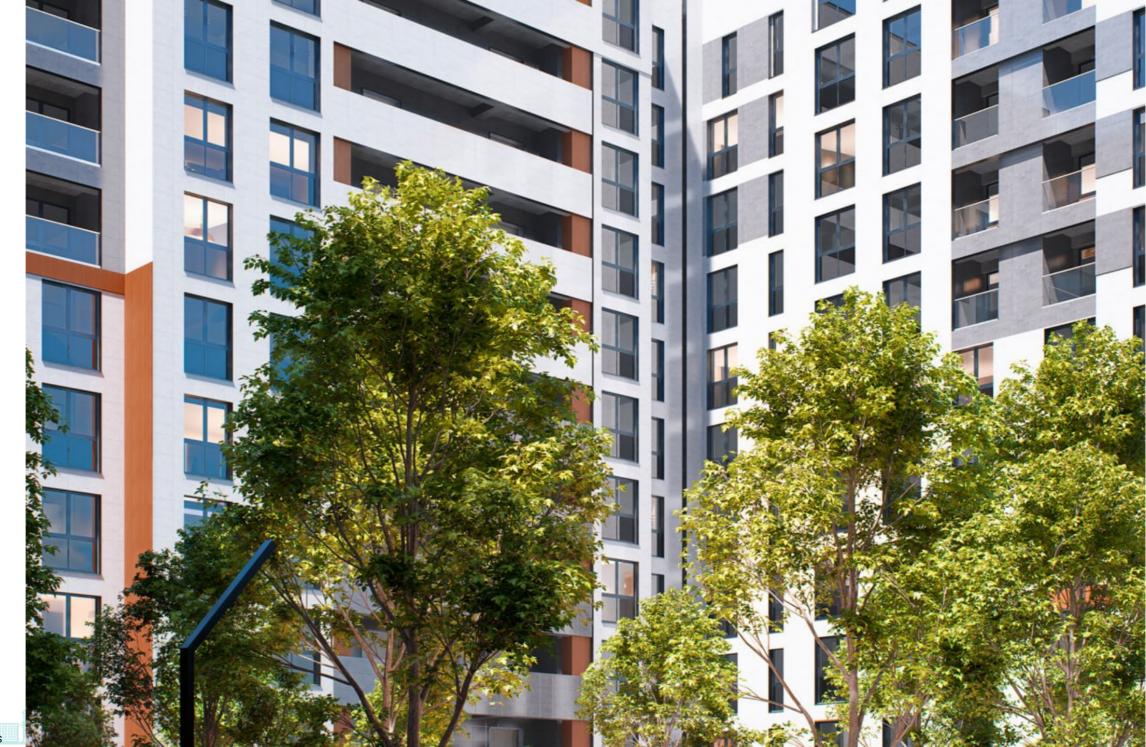

Sale

83 490 €

Apartment for sale with 2 rooms and living room, located in sec. Telecentre, road. You eat.

The Braus Millennium Park complex, the construction company "Braus Imobiliare".

Total area: 69 sqm

Compartmentation: 2 bedrooms, living room, 2 sanitary blocks, kitchen, 2 balconies.

Characteristics:

- White variant;
- Autonomous heating;
- The building shell is designed to withstand earthquakes up to magnitude 8 on the Richter scale, giving you safety;
- Generous ceiling height of 3 meters;
- Warm floor;
- Brikston red brick walls ensure durability and excellent thermal insulation;
- The windows are equipped with sound insulation and thermal efficiency, ensuring thermal comfort and reducing outside noise for a quiet life;