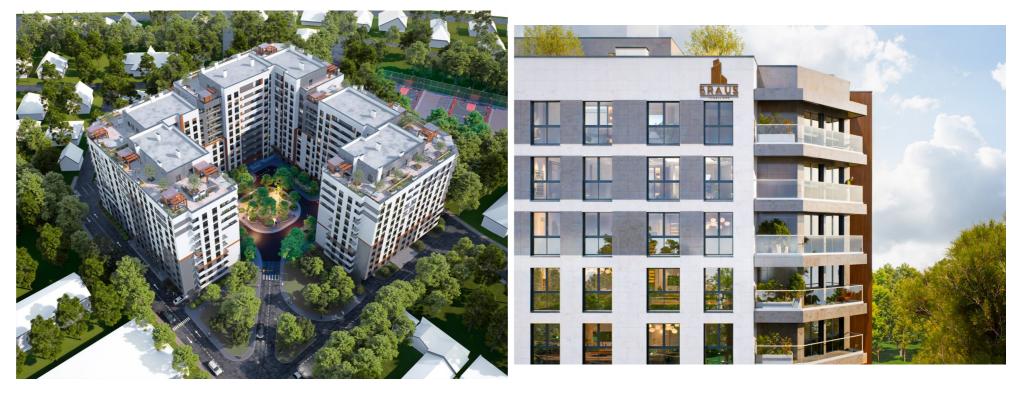

Sale

83 490 €

Apartment for sale with 2 rooms and living room, located in sec. Telecentre, road. You eat.

The Braus Millennium Park complex, the construction company "Braus Imobiliare".

Total area: 69 sqm

Compartmentation: 2 bedrooms, living room, 2 sanitary blocks, kitchen, 2 balconies.

Characteristics:

- White variant;
- Autonomous heating;
- The building shell is designed to withstand earthquakes up to magnitude 8 on the Richter scale, giving you safety;
- Generous ceiling height of 3 meters;
- Warm floor;
- Brikston red brick walls ensure durability and excellent thermal insulation;
- The windows are equipped with sound insulation and thermal efficiency, ensuring thermal comfort and reducing outside noise for a quiet life;