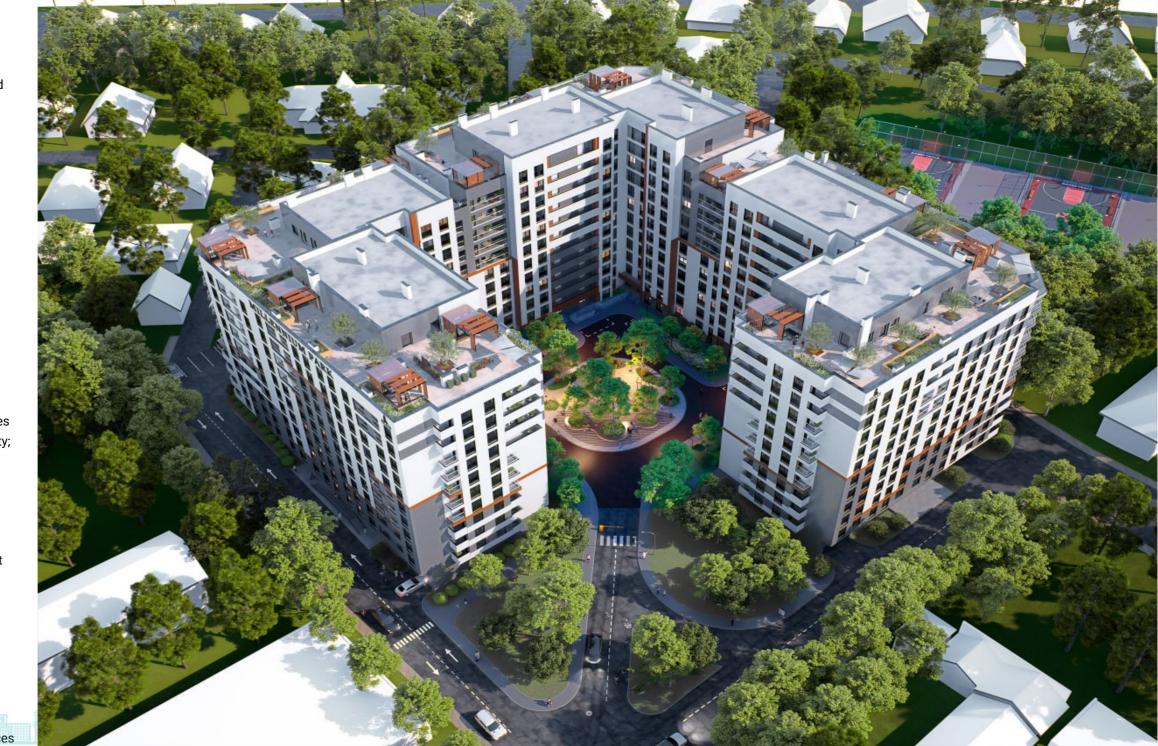

<sup>Sale</sup> 69 540 €

Anastasia Cerepanova

Apartment for sale with 1 room and living room, located in sec. Telecentre, road. You eat.

The Braus Millennium Park complex, the construction company "Braus Imobiliare".

Total area: 56.8 sqm

Partitioning: bedroom, living room, 2 sanitary blocks, kitchen, balcony.

Characteristics:

- White variant;

- Autonomous heating;

- The building shell is designed to withstand earthquakes up to magnitude 8 on the Richter scale, giving you safety;

- Ventilated facade made of tiles;

- The two-level underground parking offers enough places

Anastasia Cerepanova

Localizare pe hartă SOS. HÂNCEȘTI, TELECENTRU, CHIȘINĂU

💡 STR. 31 AUGUST 1989, 85 🛛 💪 078 27 77 17