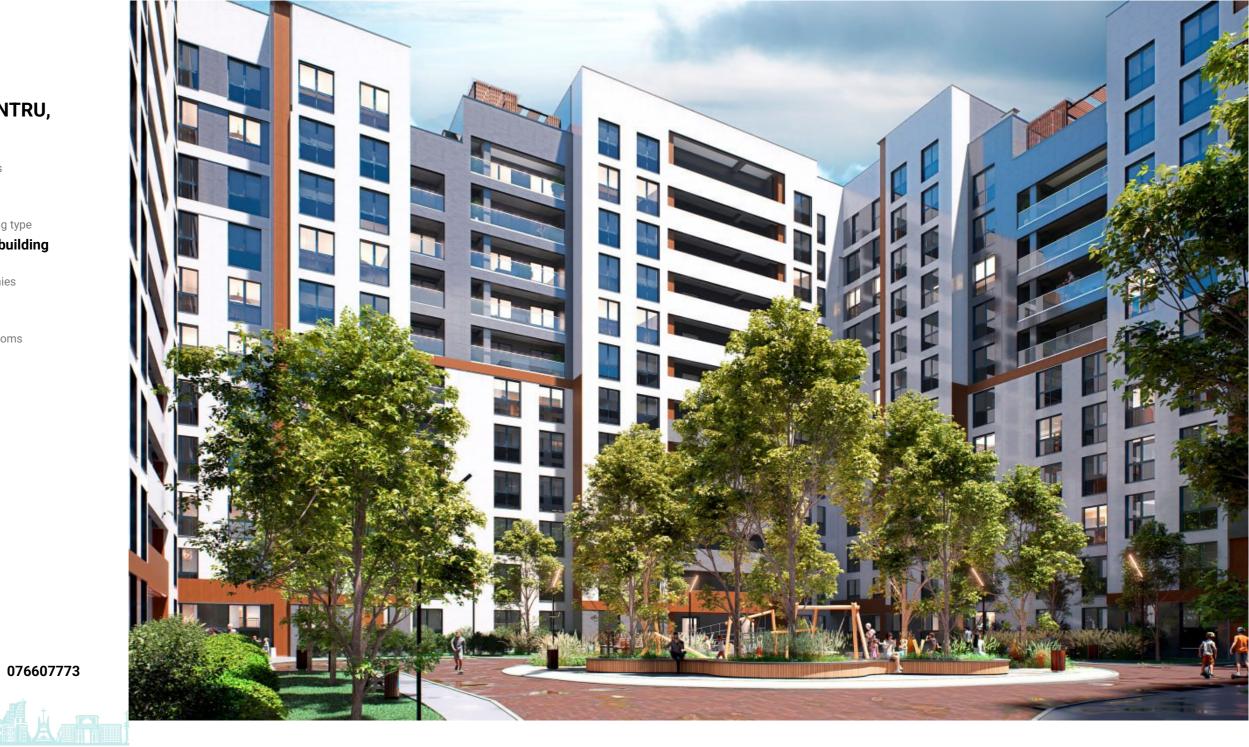

<sup>Sale</sup> 69 540 €

Anastasia Cerepanova

Apartment for sale with 1 room and living room, located in sec. Telecentre, road. You eat.

The Braus Millennium Park complex, the construction company "Braus Imobiliare".

Total area: 56.8 sqm

Partitioning: bedroom, living room, 2 sanitary blocks, kitchen, balcony.

Characteristics:

- White variant;

- Autonomous heating;

- The building shell is designed to withstand earthquakes up to magnitude 8 on the Richter scale, giving you safety;

- Generous ceiling height of 3 meters;

- Warm floor;

- Brikston red brick walls ensure durability and excellent thermal insulation;

- The windows are equipped with sound insulation and thermal efficiency, ensuring thermal comfort and reducing outside noise for a quiet life; Anastasia Cerepanova 076607773

- Ventilated facade made of tiles;

- The two-level underground parking offers enough places

Anastasia Cerepanova

Localizare pe hartă SOS. HÂNCEȘTI, TELECENTRU, CHIȘINĂU

💡 STR. 31 AUGUST 1989, 85 🛛 💪 078 27 77 17