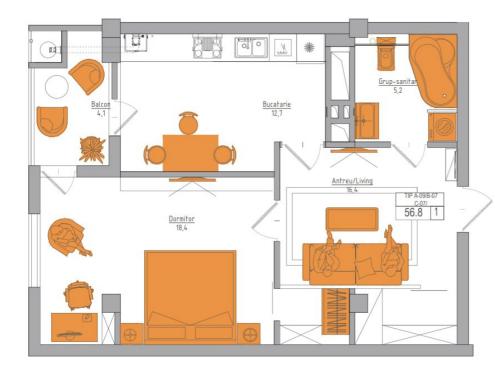

Total area: 56.8 sqm

Partitioning: bedroom, living room, 2 sanitary blocks, kitchen, balcony.

Characteristics:

- White variant;

- Autonomous heating;

- The building shell is designed to withstand earthquakes up to magnitude 8 on the Richter scale, giving you safety;

- Generous ceiling height of 3 meters;

- Warm floor;

- Brikston red brick walls ensure durability and excellent thermal insulation;

- The windows are equipped with sound insulation and thermal efficiency, ensuring thermal comfort and reducing outside noise for a quiet life; Anastasia Cerepanova 076607773

- Ventilated facade made of tiles;

- The two-level underground parking offers enough places

Anastasia Cerepanova

Localizare pe hartă SOS. HÂNCEȘTI, TELECENTRU, CHIȘINĂU

💡 STR. 31 AUGUST 1989, 85 🛛 💪 078 27 77 17