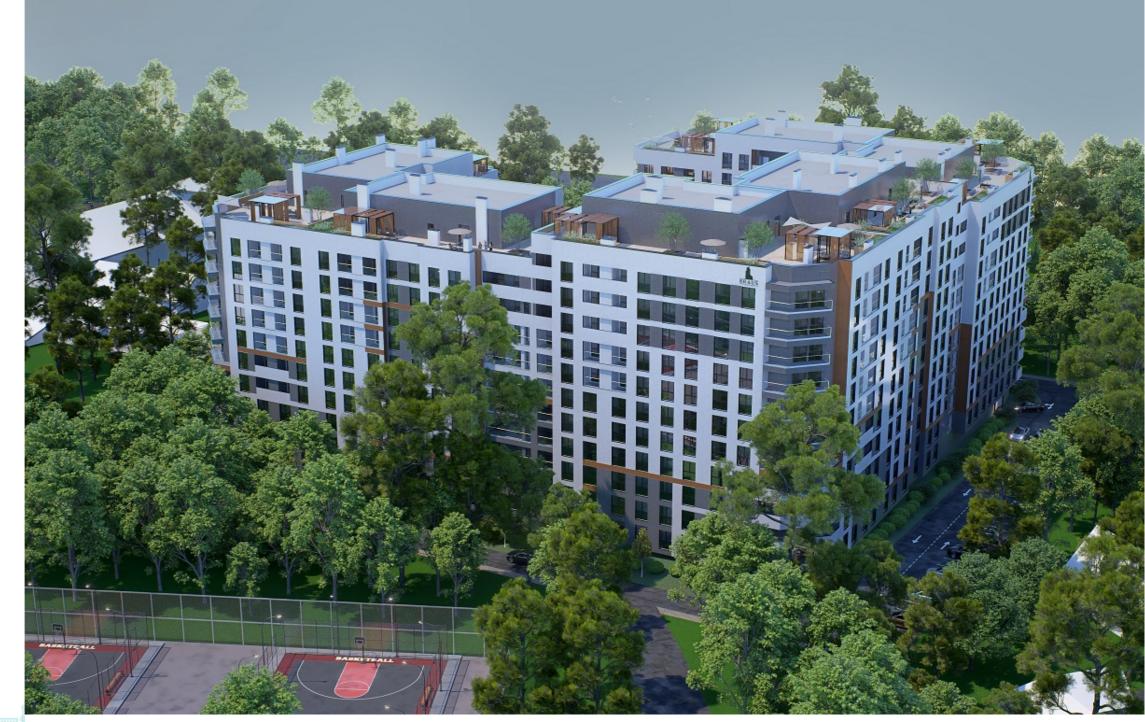

<sup>Sale</sup> 58 560 €

Anastasia Cerepanova

Apartment for sale with 1 room and living room, located in sec. Telecentre, road. You eat.

The Braus Millennium Park complex, the construction company "Braus Imobiliare".

Total area: 47.9 sqm

Partitioning: bedroom, living room, 2 sanitary blocks, kitchen, balcony.

Characteristics:

- White variant;

- Autonomous heating;

- The building shell is designed to withstand earthquakes up to magnitude 8 on the Richter scale, giving you safety;