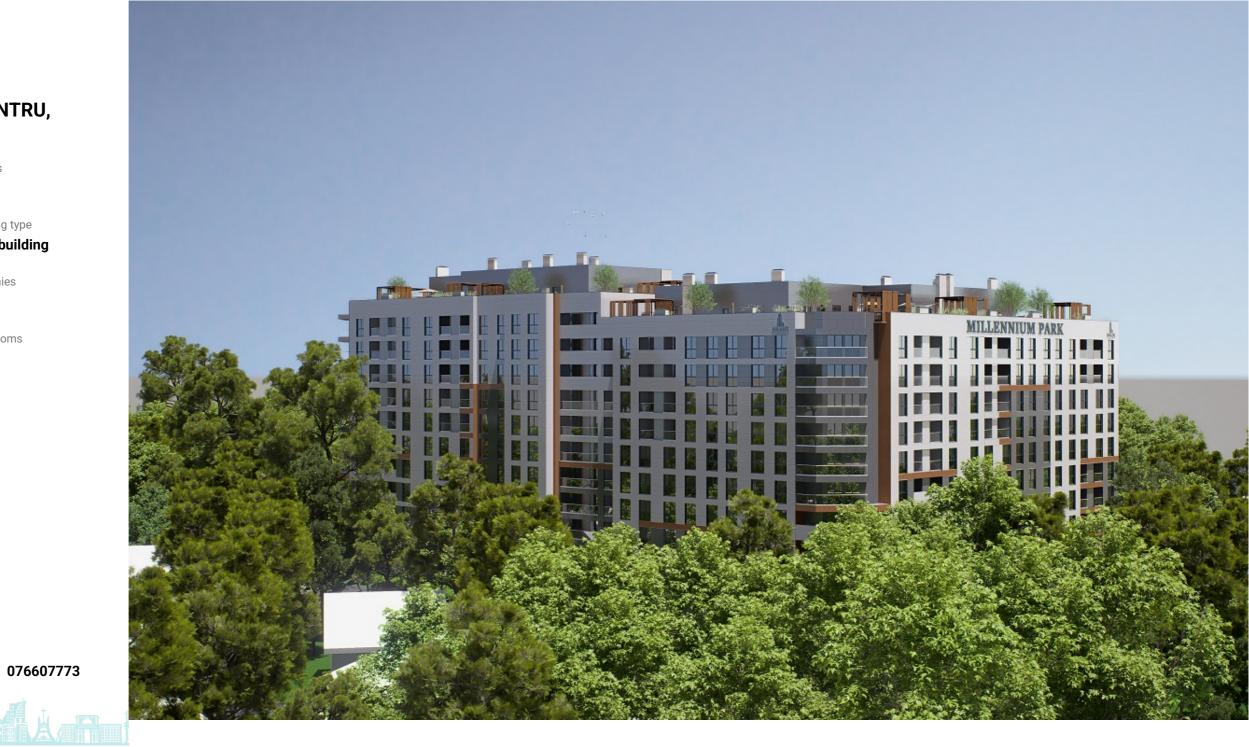

<sup>Sale</sup> 58 560 €

Anastasia Cerepanova

Apartment for sale with 1 room and living room, located in sec. Telecentre, road. You eat.

The Braus Millennium Park complex, the construction company "Braus Imobiliare".

Total area: 47.9 sqm

Partitioning: bedroom, living room, 2 sanitary blocks, kitchen, balcony.

Characteristics:

- White variant;

- Autonomous heating;

- The building shell is designed to withstand earthquakes up to magnitude 8 on the Richter scale, giving you safety;