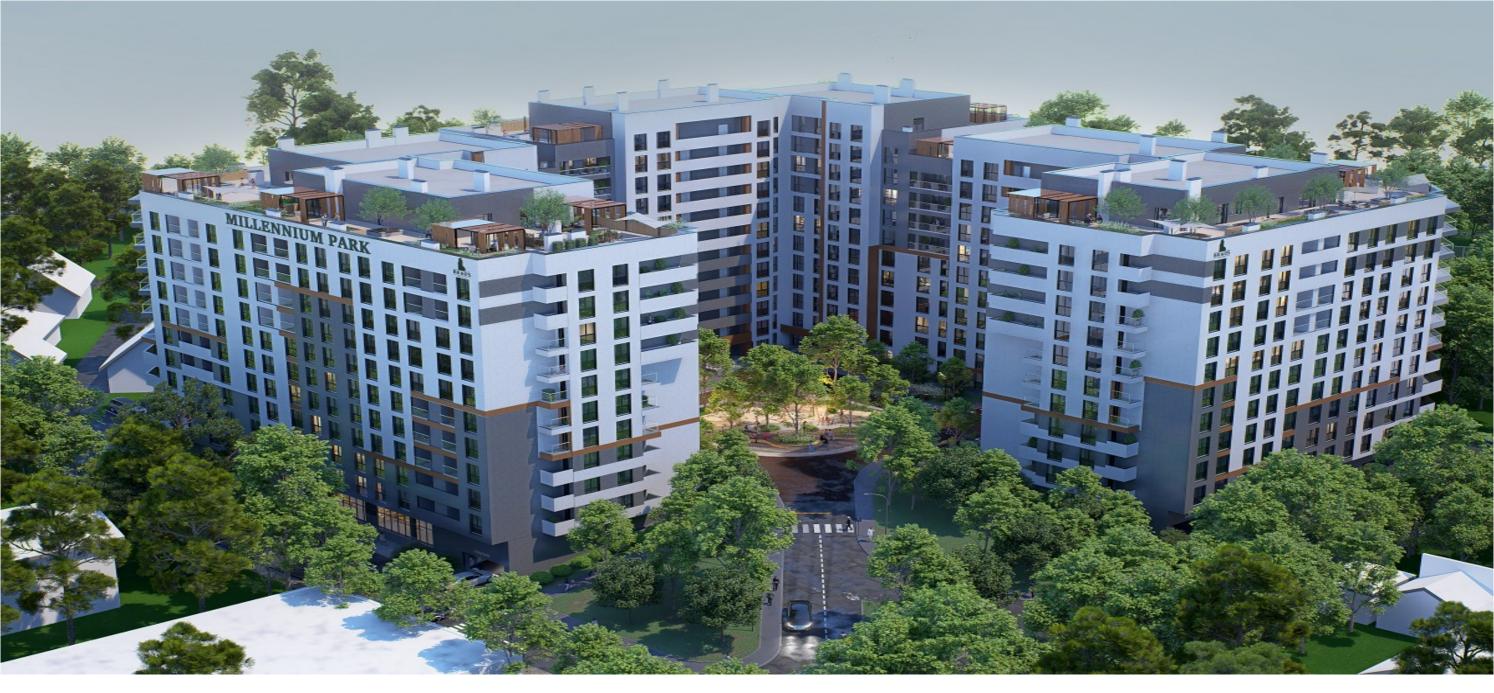

<sup>Sale</sup> 58 560 €

Anastasia Cerepanova

Apartment for sale with 1 room and living room, located in sec. Telecentre, road. You eat.

The Braus Millennium Park complex, the construction company "Braus Imobiliare".

Total area: 47.9 sqm

Partitioning: bedroom, living room, 2 sanitary blocks, kitchen, balcony.

Characteristics:

- White variant;

- Autonomous heating;

- The building shell is designed to withstand earthquakes up to magnitude 8 on the Richter scale, giving you safety;