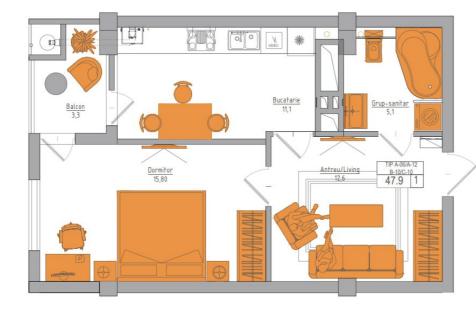

Total area: 47.9 sqm

Partitioning: bedroom, living room, 2 sanitary blocks, kitchen, balcony.

Characteristics:

- White variant;

- Autonomous heating;

- The building shell is designed to withstand earthquakes up to magnitude 8 on the Richter scale, giving you safety;