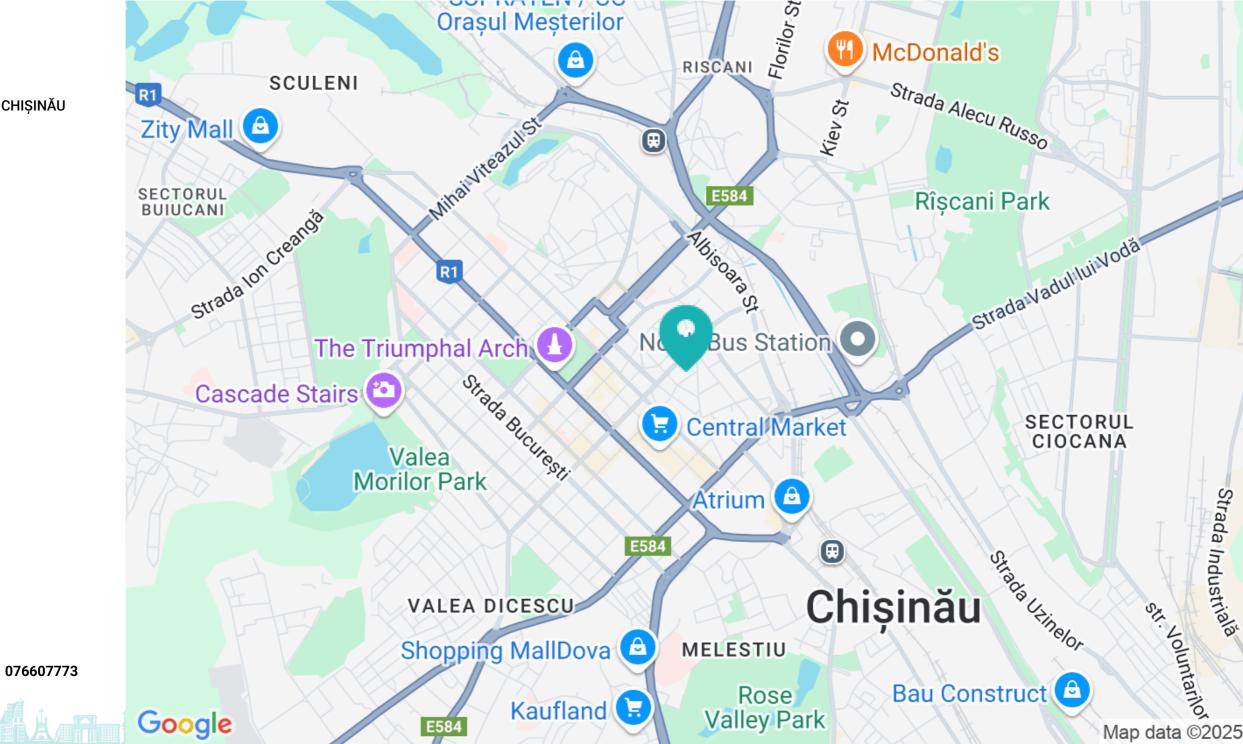

- Ventilated facade made of tiles;

Anastasia Cerepanova

Localizare pe hartă SOS. HÂNCEȘTI, TELECENTRU, CHIȘINĂU