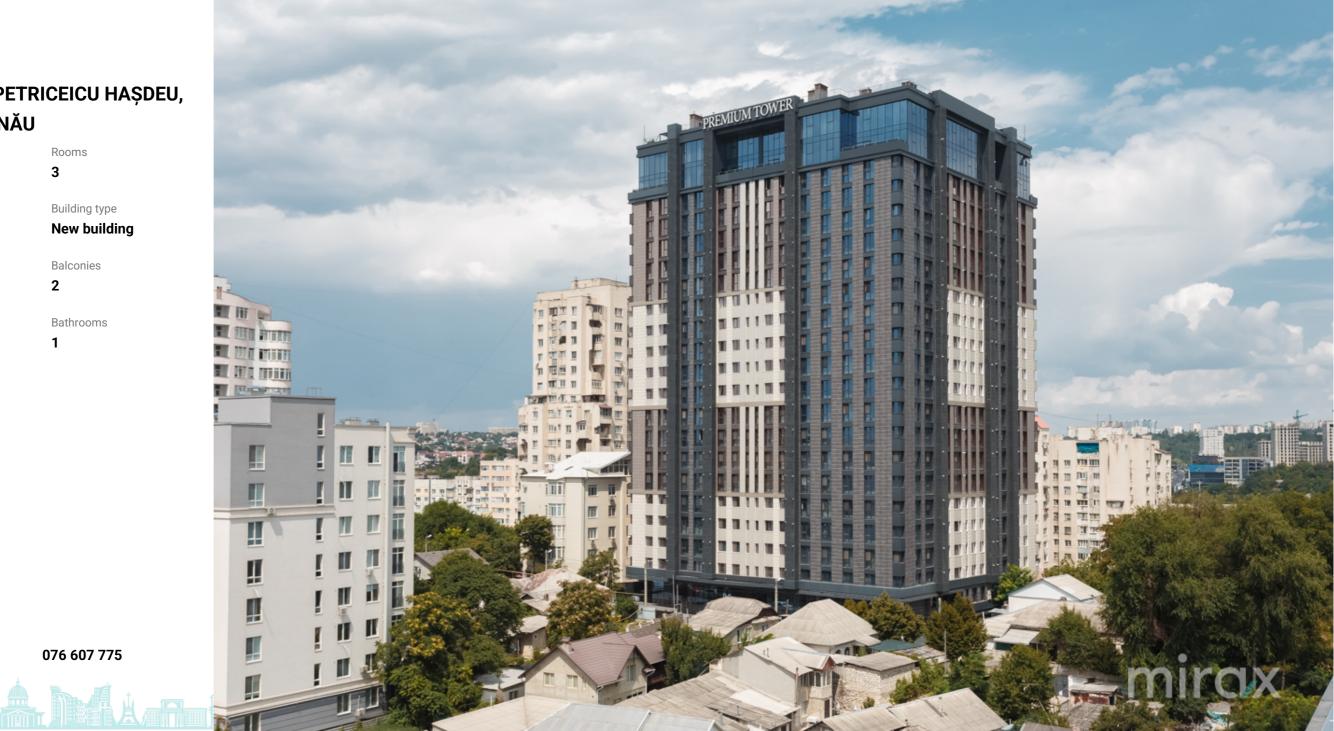

#### STR. BOGDAN PETRICEICU HAȘDEU, CENTRU, CHIȘINĂU

| Surface, m2           | Rooms             |
|-----------------------|-------------------|
| <b>87</b>             | <b>3</b>          |
| Floor                 | Building type     |
| <b>7/19</b>           | <b>New buildi</b> |
| Real estate condition | Balconies         |
| White variant         | <b>2</b>          |
| Heating               | Bathrooms         |
| Autonomous            | <b>1</b>          |

#### Sale 160 000 €

Natalia Sava

Apartment with 3 rooms and a living room for sale, located in the Centru district, on Bogdan Petriceicu Hașdeu street.

Premium Tower residential complex.

Total area: 89 m.p.