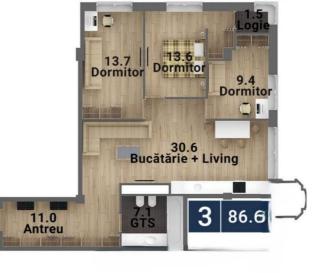

#### STR. BOGDAN PETRICEICU HAȘDEU, CENTRU, CHIȘINĂU

| Surface, m2           | Rooms             |
|-----------------------|-------------------|
| <b>87</b>             | <b>3</b>          |
| Floor                 | Building type     |
| <b>7/19</b>           | <b>New buildi</b> |
| Real estate condition | Balconies         |
| White variant         | <b>2</b>          |
| Heating               | Bathrooms         |
| Autonomous            | <b>1</b>          |

#### Sale 160 000 €

Natalia Sava

Apartment with 3 rooms and a living room for sale, located in the Centru district, on Bogdan Petriceicu Hașdeu street.

Premium Tower residential complex.

Total area: 89 m.p.

 $Partitioning: \ hall, \ living \ room \ combined \ with \ kitchen, 2$ 

Η

H

mirax

bedrooms, bathroom.

Features:

- sound insulation

- ceiling height 2.90m