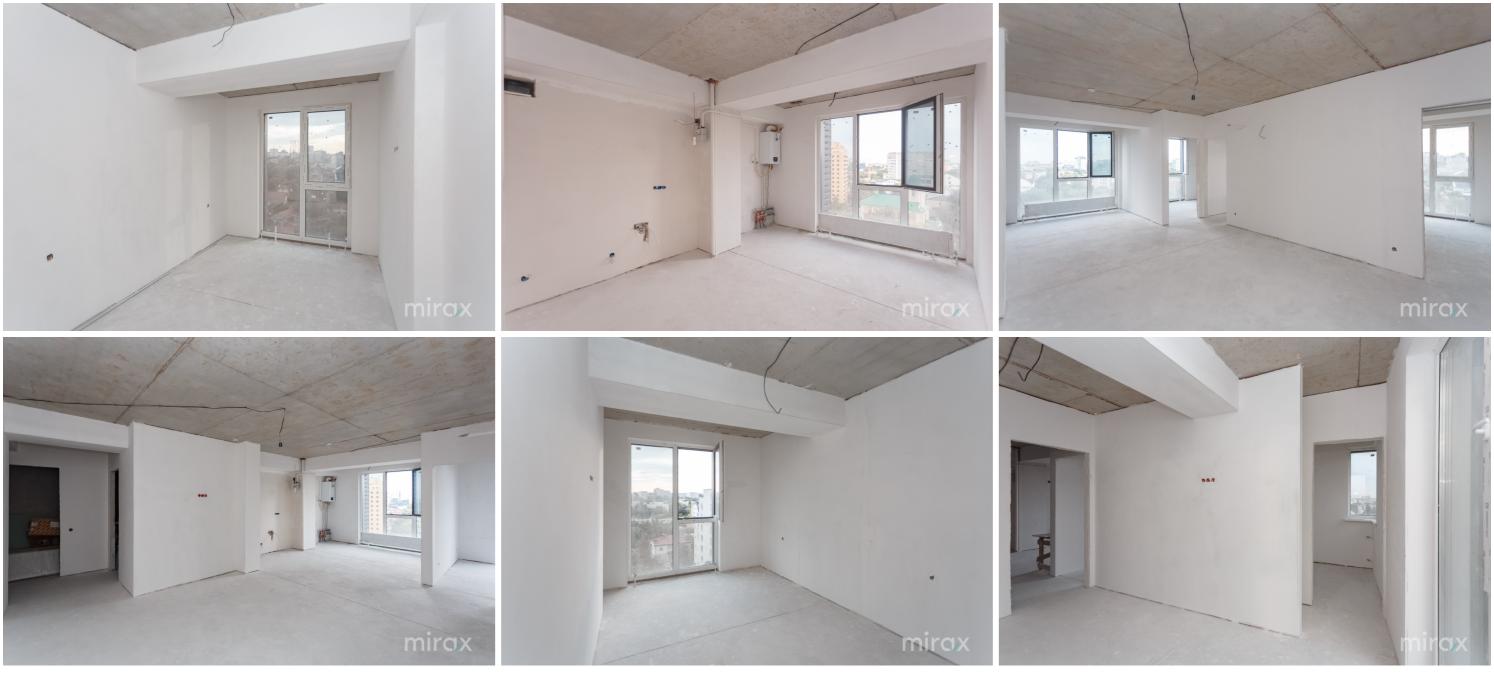

#### Sale 160 000 €

Natalia Sava

Apartment with 3 rooms and a living room for sale, located in the Centru district, on Bogdan Petriceicu Hașdeu street.

Premium Tower residential complex.

Total area: 89 m.p.

 $Partitioning: \ hall, \ living \ room \ combined \ with \ kitchen, 2$ 

Η

H

mirax

bedrooms, bathroom.

Features:

- sound insulation

- ceiling height 2.90m

- high quality carpentry

- autonomous heating;

- underground parking;

- video surveillance;

- courtyard with restricted access;

- floor heating;

- installation of radiators and dryer in the bathroom

- route for air conditioning