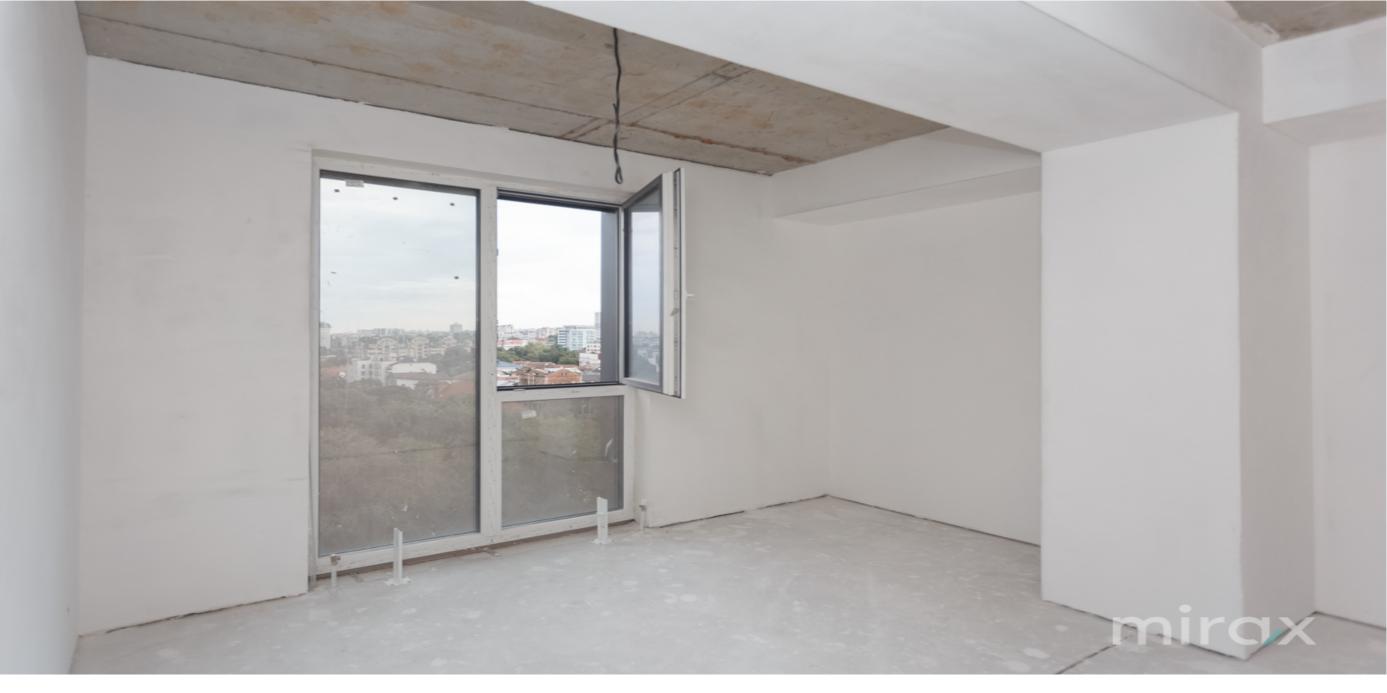

 $Partitioning: \ hall, \ living \ room \ combined \ with \ kitchen, 2$ 

Η

H

mirax

bedrooms, bathroom.

Features:

- sound insulation

- ceiling height 2.90m

- high quality carpentry

- autonomous heating;

- underground parking;

- video surveillance;

- courtyard with restricted access;

- floor heating;

- installation of radiators and dryer in the bathroom

- route for air conditioning

The block is commissioned, marble finishes. The courtyard of the complex is equipped with a playground for children, 24/24 security and video surveillance, and underground parking.

In the immediate vicinity you will find: ASEM, the Davinci high school, the High School of Modern Languages and Management, the pedestrian street, banks, beauty salons, supe