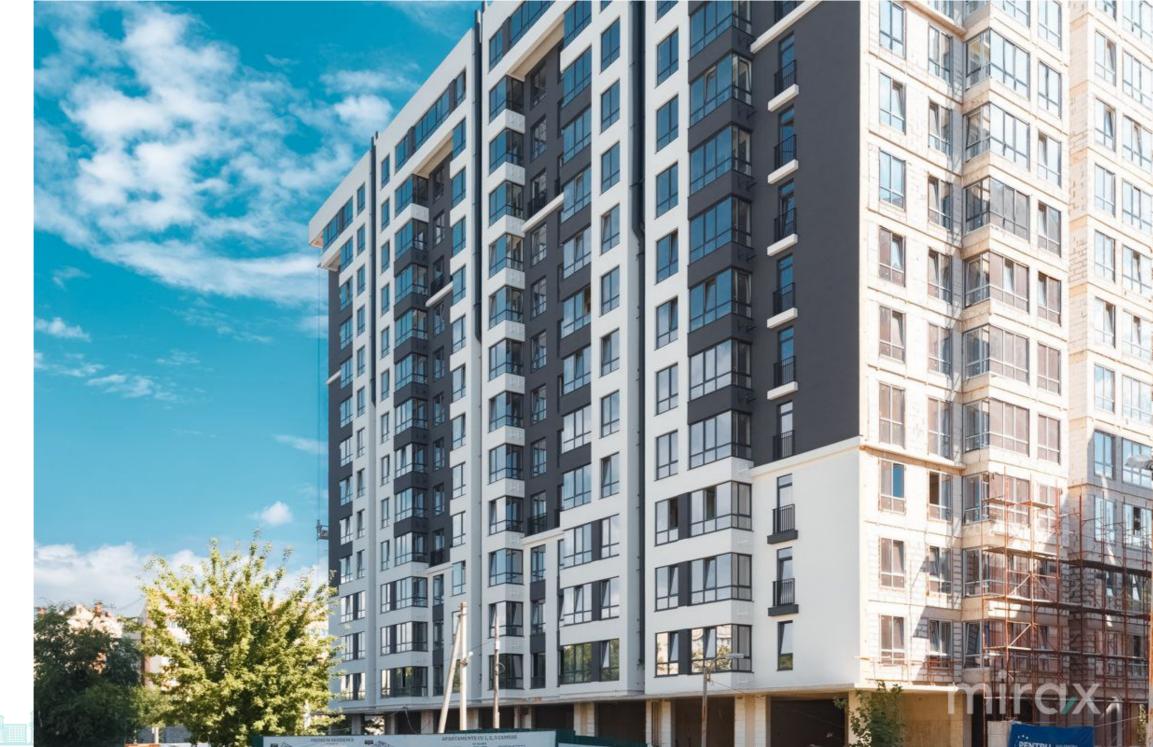

#### STR. IAZULUI, POȘTA VECHE, CHIȘINĂU

Surface, m2

Rooms

83

•

Floor **9/10** 

Building type

New building

Sale

119 900 €

**Roman Roman** 

076 054 777

2-room apartment for sale, located in sec. Posta Veche, lazului str

Total area: 83.1 m2.

Partitioning: hall, 3 rooms, kitchen, 2 sanitary blocks, balcony.

#### Features:

- White variant;
- Sound insulation;
- Ceiling height 2.80 m;
- Warm floor in the kitchen and sanitary block;
- Boiler installed;
- Installation of radiators;
- Ventilated facade;
- Football field;
- Playground for children;
- Installation of 10 charging stations for electric cars;
- Parking in 2 levels.