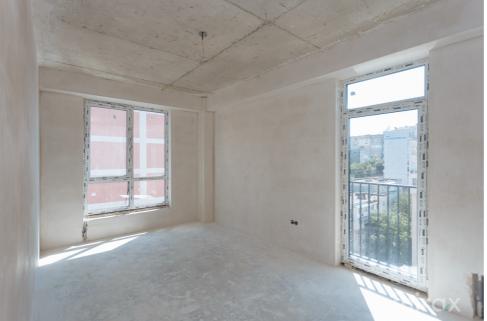

Sale

119 900 €

**Roman Roman** 

076 054 777

2-room apartment for sale, located in sec. Posta Veche, lazului str

Total area: 83.1 m2.

Partitioning: hall, 3 rooms, kitchen, 2 sanitary blocks, balcony.

#### Features:

- White variant;
- Sound insulation;
- Ceiling height 2.80 m;
- Warm floor in the kitchen and sanitary block;
- Boiler installed;
- Installation of radiators;
- Ventilated facade;
- Football field;
- Playground for children;
- Installation of 10 charging stations for electric cars;
- Parking in 2 levels.