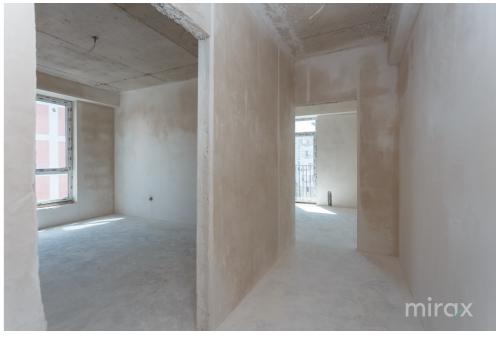

Sale

119 900 €

**Roman Roman** 

076 054 777

2-room apartment for sale, located in sec. Posta Veche, lazului str

Total area: 83.1 m2.

Partitioning: hall, 3 rooms, kitchen, 2 sanitary blocks, balcony.

#### Features:

- White variant;
- Sound insulation;
- Ceiling height 2.80 m;
- Warm floor in the kitchen and sanitary block;
- Boiler installed;
- Installation of radiators;
- Ventilated facade;
- Football field;
- Playground for children;
- Installation of 10 charging stations for electric cars;
- Parking in 2 levels.