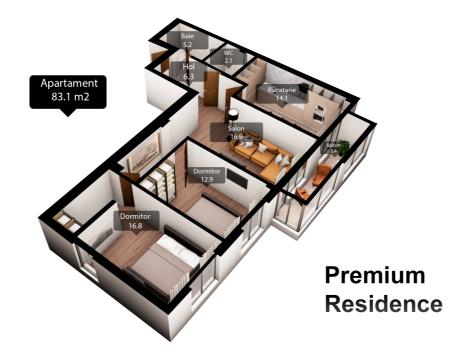

Sale

119 900 €

**Roman Roman** 

076 054 777

2-room apartment for sale, located in sec. Posta Veche, lazului str

Total area: 83.1 m2.

Partitioning: hall, 3 rooms, kitchen, 2 sanitary blocks, balcony.

#### Features:

- White variant;
- Sound insulation;
- Ceiling height 2.80 m;
- Warm floor in the kitchen and sanitary block;
- Boiler installed;
- Installation of radiators;
- Ventilated facade;
- Football field;
- Playground for children;
- Installation of 10 charging stations for electric cars;
- Parking in 2 levels.