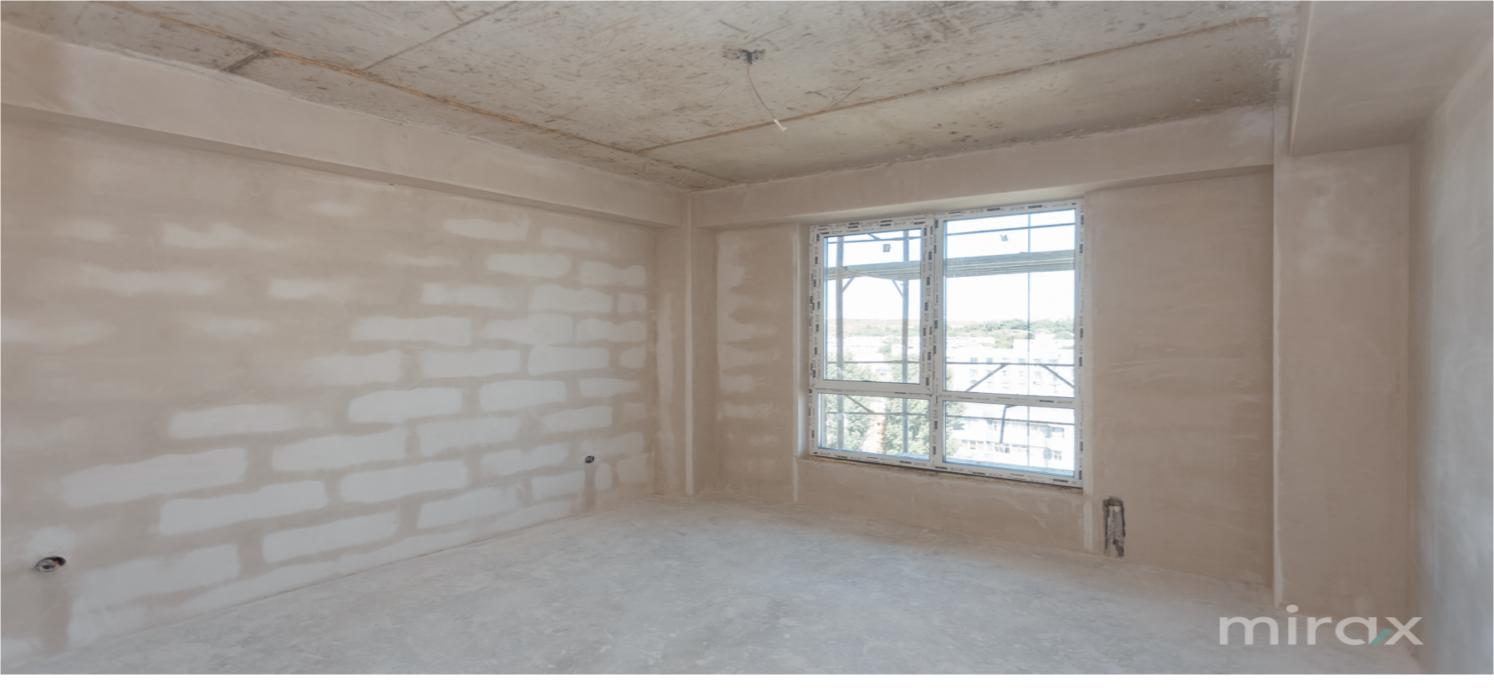

Real estate condition

Balconies

White variant

.

Heating

Bathrooms

Autonomous

2

Sale

119 900 €

**Roman Roman** 

076 054 777

2-room apartment for sale, located in sec. Posta Veche, lazului str

Total area: 83.1 m2.

Partitioning: hall, 3 rooms, kitchen, 2 sanitary blocks, balcony.

#### Features:

- White variant;
- Sound insulation;
- Ceiling height 2.80 m;
- Warm floor in the kitchen and sanitary block;
- Boiler installed;
- Installation of radiators;
- Ventilated facade;
- Football field;
- Playground for children;
- Installation of 10 charging stations for electric cars;
- Parking in 2 levels.