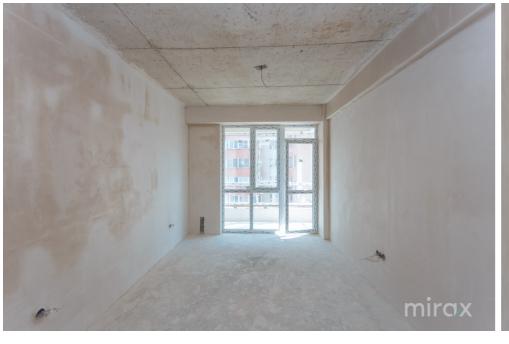

Sale

119 900 €

**Roman Roman** 

076 054 777

2-room apartment for sale, located in sec. Posta Veche, lazului str

Total area: 83.1 m2.

Partitioning: hall, 3 rooms, kitchen, 2 sanitary blocks, balcony.

#### Features:

- White variant;
- Sound insulation;
- Ceiling height 2.80 m;
- Warm floor in the kitchen and sanitary block;
- Boiler installed;
- Installation of radiators;
- Ventilated facade;
- Football field;
- Playground for children;
- Installation of 10 charging stations for electric cars;
- Parking in 2 levels.