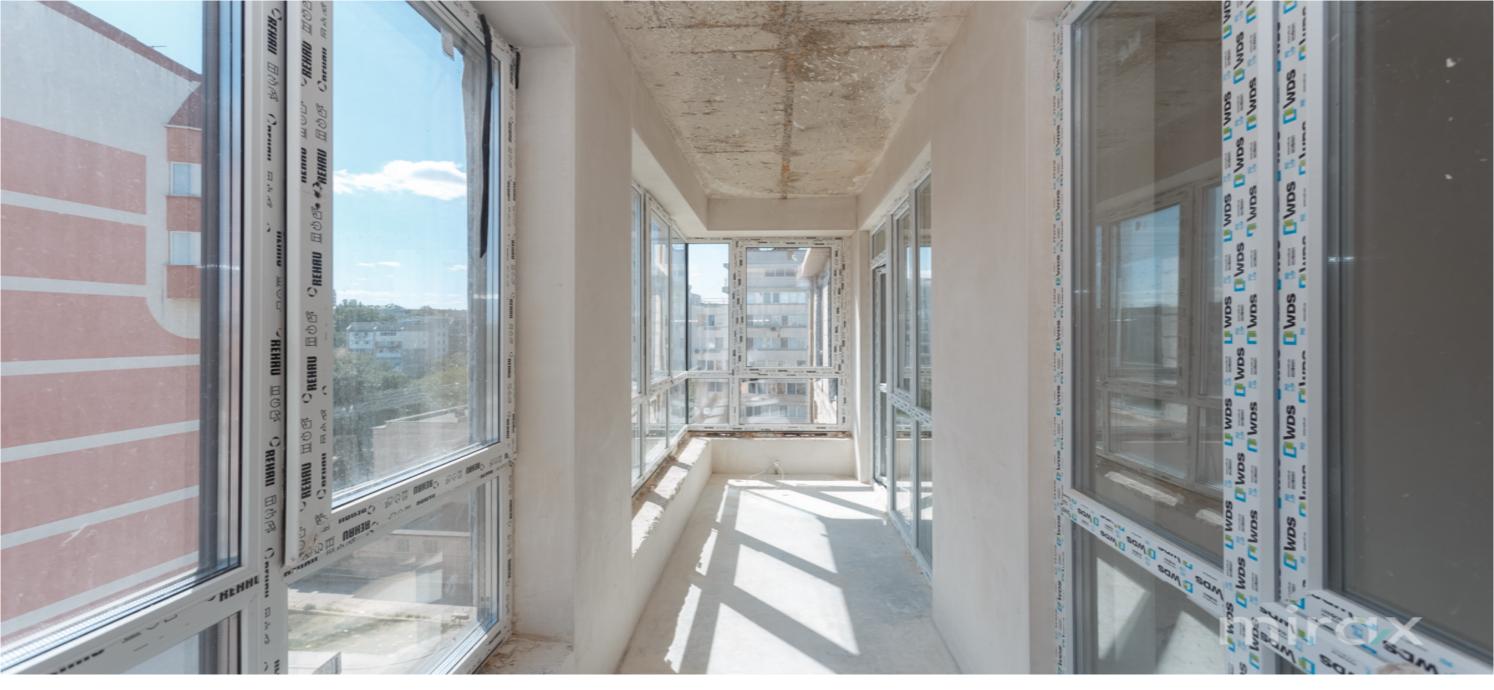

Real estate condition

Balconies

White variant

.

Heating

Bathrooms

Autonomous

2

Sale

119 900 €

**Roman Roman** 

076 054 777

2-room apartment for sale, located in sec. Posta Veche, lazului str

Total area: 83.1 m2.

Partitioning: hall, 3 rooms, kitchen, 2 sanitary blocks, balcony.

#### Features:

- White variant;
- Sound insulation;
- Ceiling height 2.80 m;
- Warm floor in the kitchen and sanitary block;
- Boiler installed;
- Installation of radiators;
- Ventilated facade;
- Football field;
- Playground for children;
- Installation of 10 charging stations for electric cars;
- Parking in 2 levels.