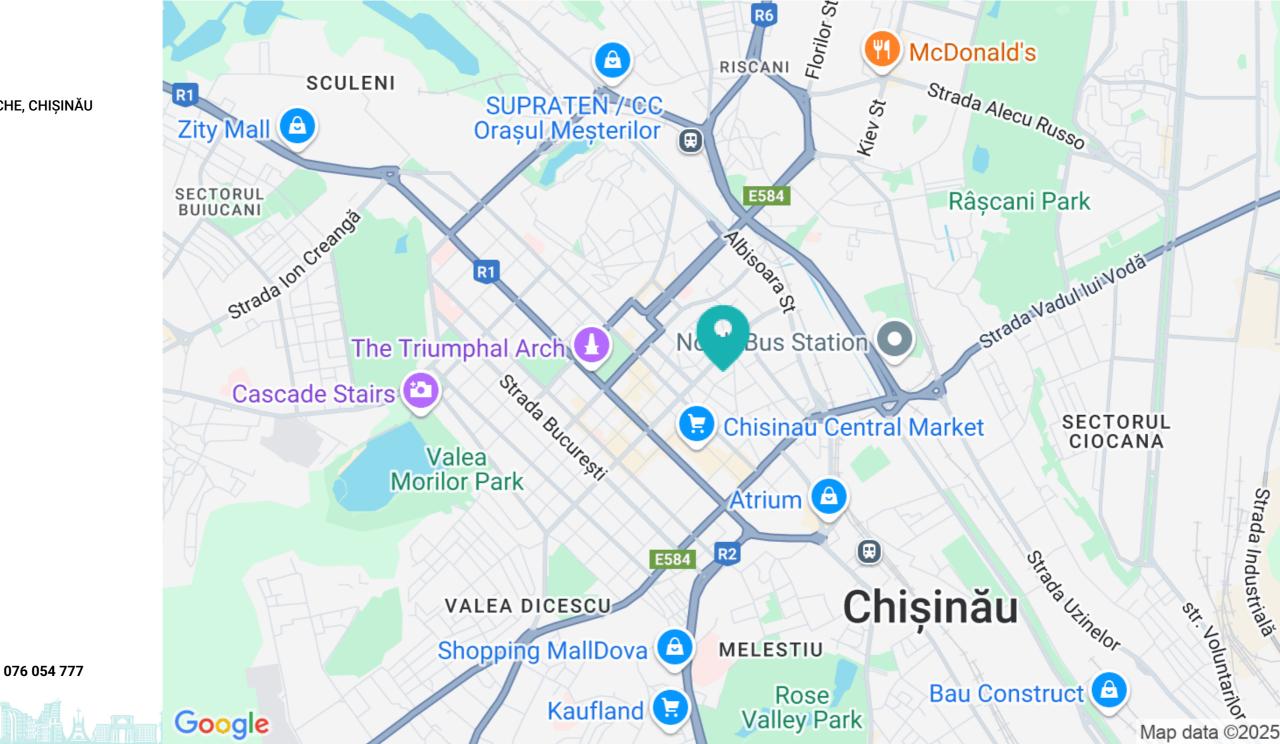

Easy access to public transport.

. 1 28 122 100 0 mirax

**Roman Roman** 

Localizare pe hartă STR. IAZULUI, POȘTA VECHE, CHIȘINĂU

 Image: STR. 31 AUGUST 1989, 85
 └ 078 27 77 17
 Image: OFFICE@MIRAX.MD

STR. 31 AUGUST 1989, 85
 ▲ 078 27 77 17
 ▲ OFFICE@MIRAX.MD