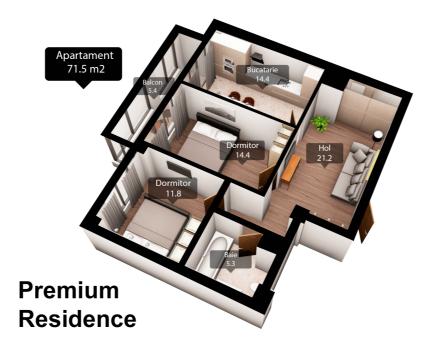

#### STR. IAZULUI, POȘTA VECHE, CHIȘINĂU

| Surface, m2           | Rooms             |
|-----------------------|-------------------|
| <b>72</b>             | <b>2</b>          |
| Floor                 | Building type     |
| <b>8/10</b>           | <b>New buildi</b> |
| Real estate condition | Balconies         |
| White variant         | <b>1</b>          |
| Heating               | Bathrooms         |
| <b>Autonomous</b>     | <b>1</b>          |

<sup>Sale</sup> 111 300 €

Roman Roman

2-room apartment for sale, located in sec. Posta Veche, lazului str

Total area: 71.5 m2.

Partitioning: hall, 3 rooms, kitchen, 2 sanitary blocks,

balcony.

- Features:
- White variant;
- Sound insulation;
- Ceiling height 2.80 m;
- Warm floor in the kitchen and sanitary block;
- Boiler installed;
- Installation of radiators;
- Ventilated facade;
- Football field;