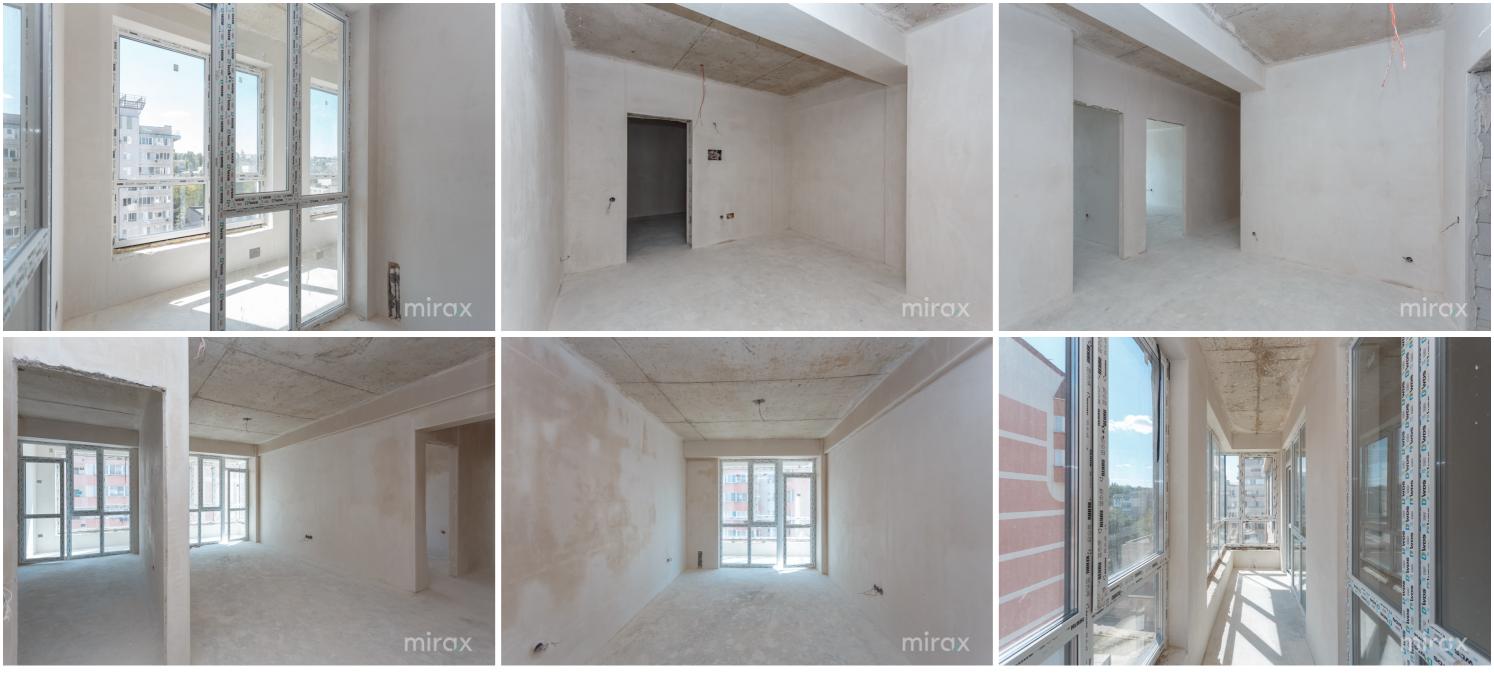

<sup>Sale</sup> 111 300 €

Roman Roman

2-room apartment for sale, located in sec. Posta Veche, lazului str

Total area: 71.5 m2.

Partitioning: hall, 3 rooms, kitchen, 2 sanitary blocks,

balcony.

- Features:
- White variant;
- Sound insulation;
- Ceiling height 2.80 m;
- Warm floor in the kitchen and sanitary block;
- Boiler installed;
- Installation of radiators;
- Ventilated facade;
- Football field;

Roman Roman

- Playground for children;
- Installation of 10 charging stations for electric cars;
- Parking in 2 levels.

Nearby you will find: shop, school, gym, kindergarten, shopping centers.

076 054 777