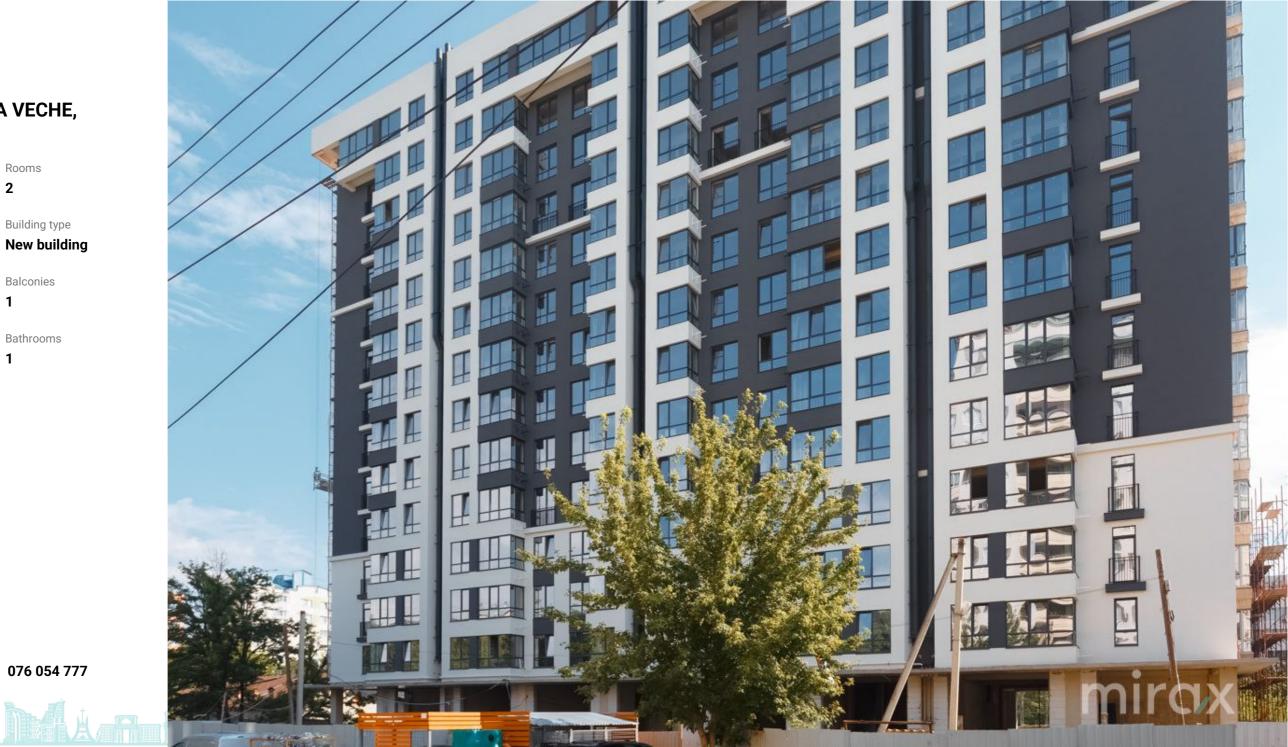

#### STR. IAZULUI, POȘTA VECHE, CHIȘINĂU

| Surface, m2           | Rooms             |
|-----------------------|-------------------|
| <b>72</b>             | <b>2</b>          |
| Floor                 | Building type     |
| <b>8/10</b>           | <b>New buildi</b> |
| Real estate condition | Balconies         |
| White variant         | <b>1</b>          |
| Heating               | Bathrooms         |
| <b>Autonomous</b>     | <b>1</b>          |

<sup>Sale</sup> 111 300 €

Roman Roman

2-room apartment for sale, located in sec. Posta Veche, lazului str

Total area: 71.5 m2.

Partitioning: hall, 3 rooms, kitchen, 2 sanitary blocks,

balcony.

- Features:
- White variant;
- Sound insulation;
- Ceiling height 2.80 m;
- Warm floor in the kitchen and sanitary block;
- Boiler installed;
- Installation of radiators;
- Ventilated facade;
- Football field;