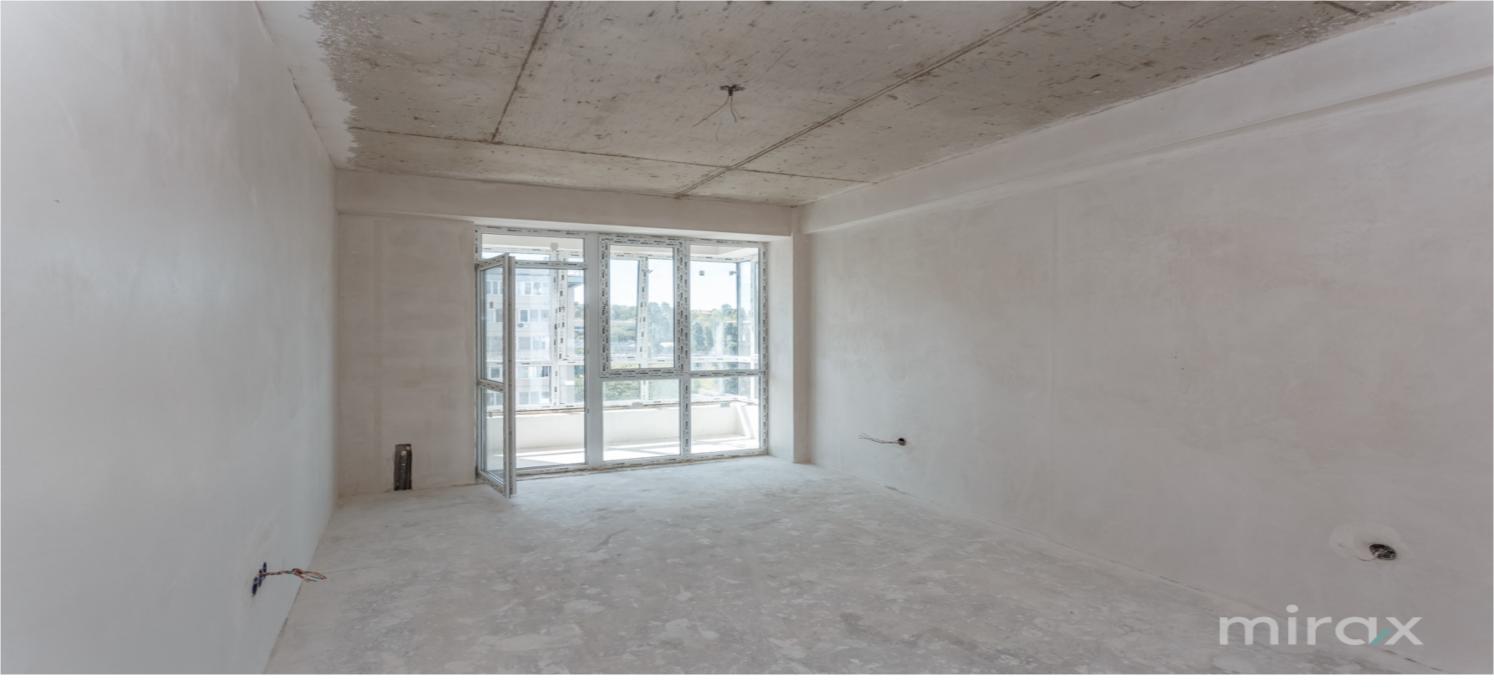

<sup>Sale</sup> 111 300 €

Roman Roman

2-room apartment for sale, located in sec. Posta Veche, lazului str

Total area: 71.5 m2.

Partitioning: hall, 3 rooms, kitchen, 2 sanitary blocks,

balcony.

- Features:
- White variant;
- Sound insulation;
- Ceiling height 2.80 m;
- Warm floor in the kitchen and sanitary block;
- Boiler installed;
- Installation of radiators;
- Ventilated facade;
- Football field;