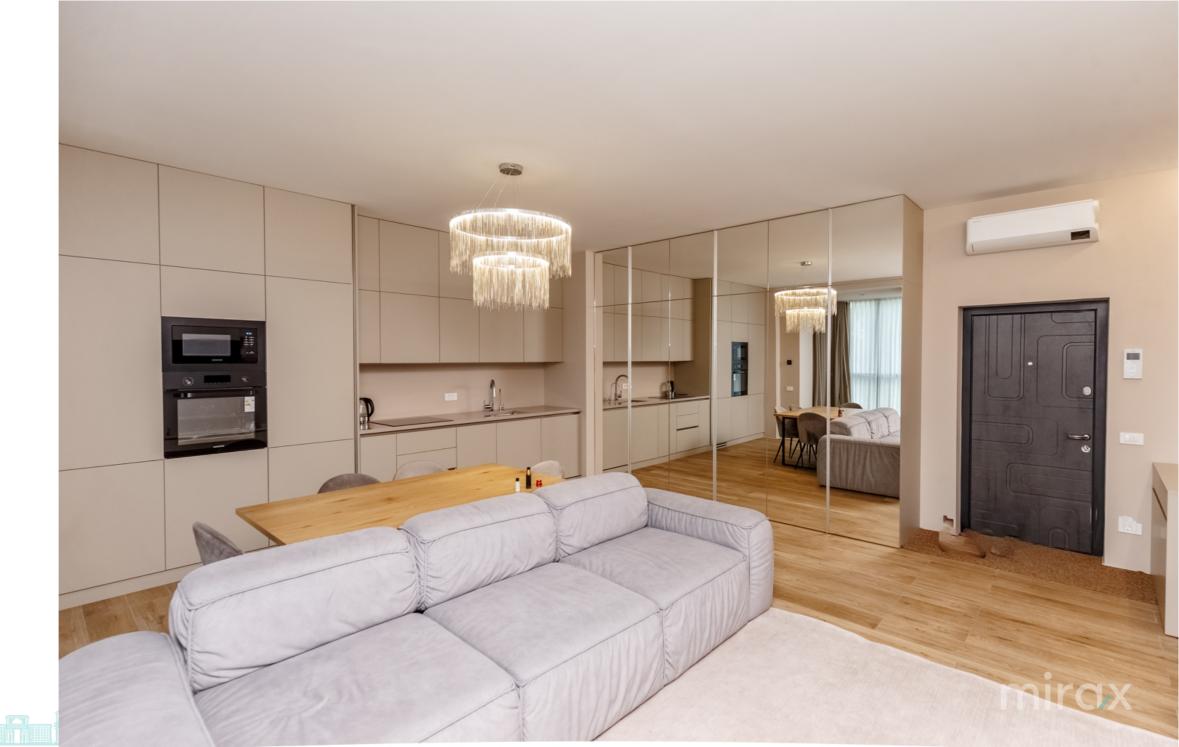

2 000 €

Tatiana Manic

079 441 777

Apartment for rent with 1 room and living room, located on bd. Stephen the Great, in the "Solomon Dendarium" Residential Complex

Total area: 70 m.p.

Partitioning: entrance hall, bedroom, living room combined with kitchen, 2 sanitary blocks, open balcony. Features:

- luxury repair with the highest quality finishes;
- panoramic windows overlooking the park;
- located in the Dendrarium park;
- autonomous heating;
- air conditioning system;
- armored door;
- closed courtyard;
- underground parking;
- video surveillance and concierge 24/24.