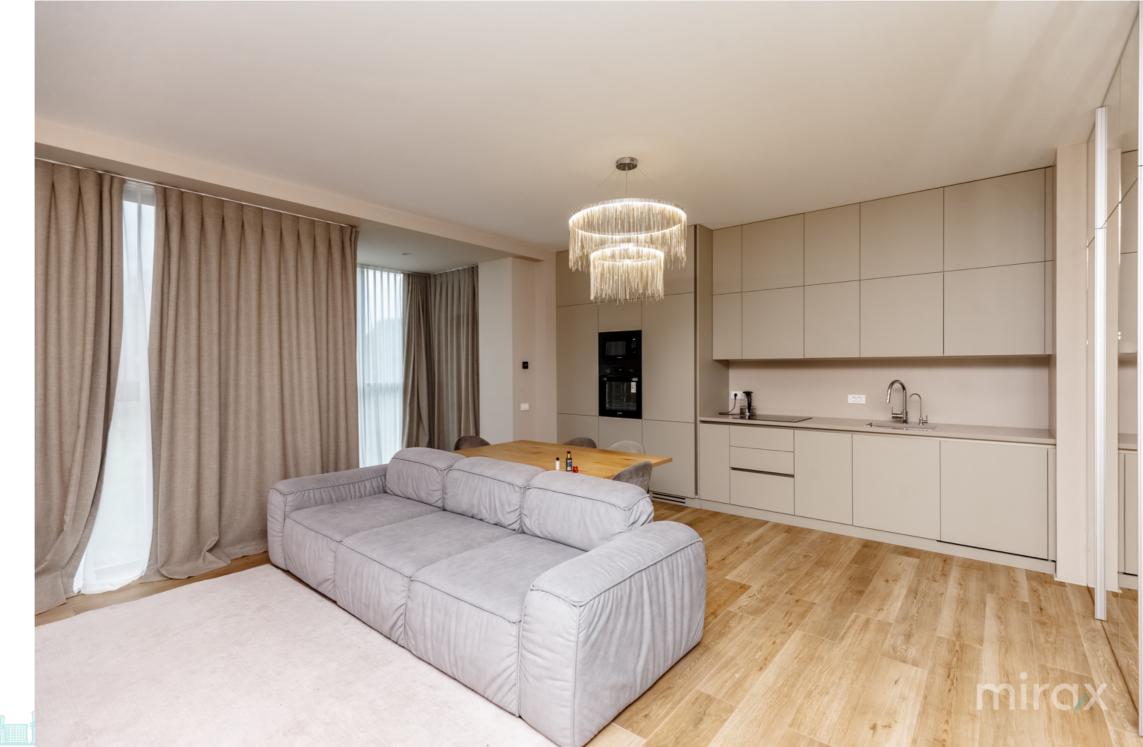

2 000 €

Tatiana Manic

079 441 777

Apartment for rent with 1 room and living room, located on bd. Stephen the Great, in the "Solomon Dendarium" Residential Complex

Total area: 70 m.p.

Partitioning: entrance hall, bedroom, living room combined with kitchen, 2 sanitary blocks, open balcony. Features:

- luxury repair with the highest quality finishes;
- panoramic windows overlooking the park;
- located in the Dendrarium park;
- autonomous heating;
- air conditioning system;
- armored door;
- closed courtyard;
- underground parking;
- video surveillance and concierge 24/24.