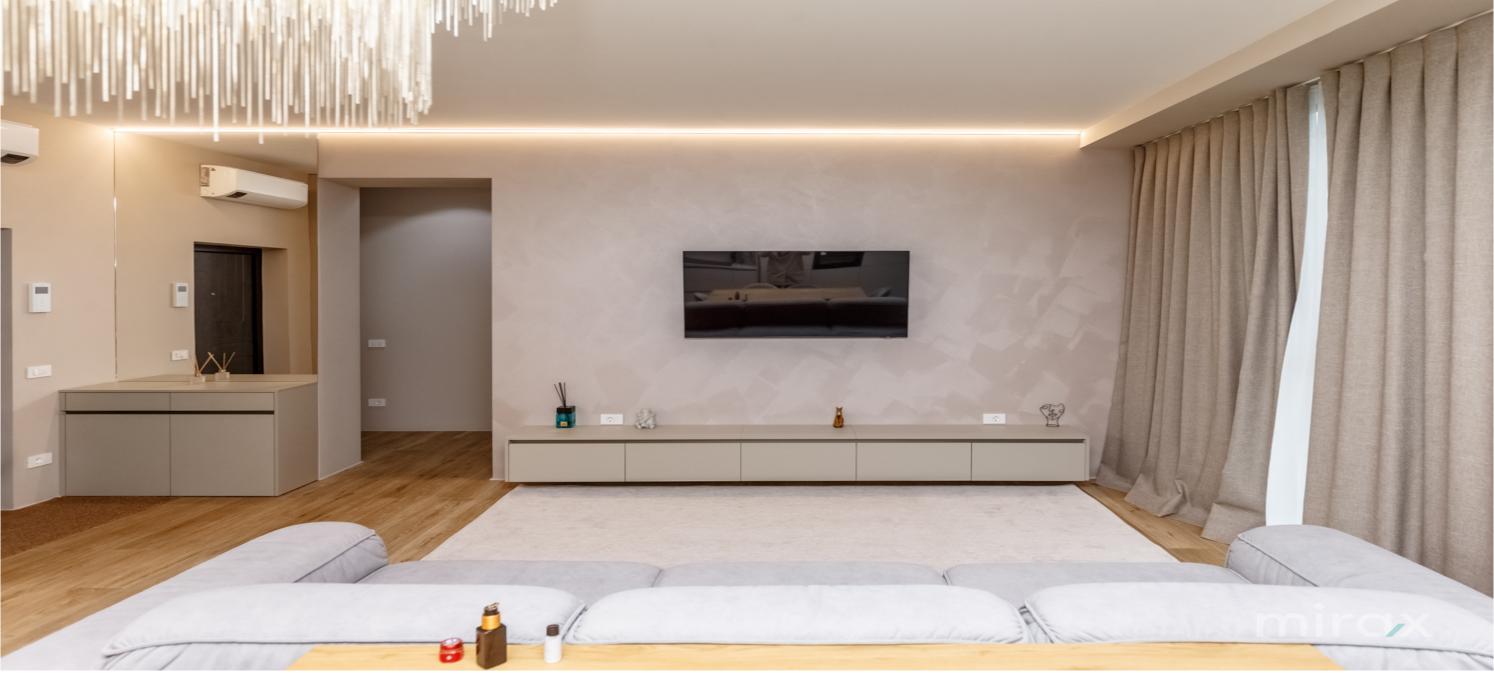

2 000 €

Tatiana Manic

079 441 777

Apartment for rent with 1 room and living room, located on bd. Stephen the Great, in the "Solomon Dendarium" Residential Complex

Total area: 70 m.p.

Partitioning: entrance hall, bedroom, living room combined with kitchen, 2 sanitary blocks, open balcony. Features:

- luxury repair with the highest quality finishes;
- panoramic windows overlooking the park;
- located in the Dendrarium park;
- autonomous heating;
- air conditioning system;
- armored door;
- closed courtyard;
- underground parking;
- video surveillance and concierge 24/24.