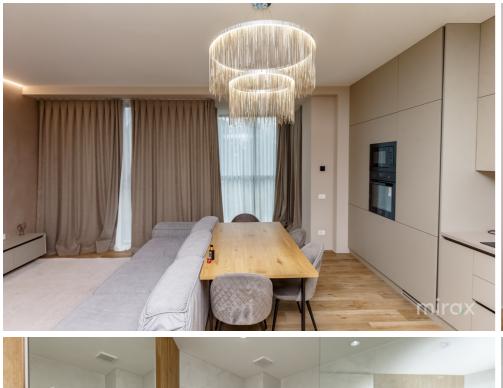

2 000 €

Tatiana Manic

079 441 777

Apartment for rent with 1 room and living room, located on bd. Stephen the Great, in the "Solomon Dendarium" Residential Complex

Total area: 70 m.p.

Partitioning: entrance hall, bedroom, living room combined with kitchen, 2 sanitary blocks, open balcony. Features:

- luxury repair with the highest quality finishes;
- panoramic windows overlooking the park;
- located in the Dendrarium park;
- autonomous heating;
- air conditioning system;
- armored door;
- closed courtyard;
- underground parking;
- video surveillance and concierge 24/24.