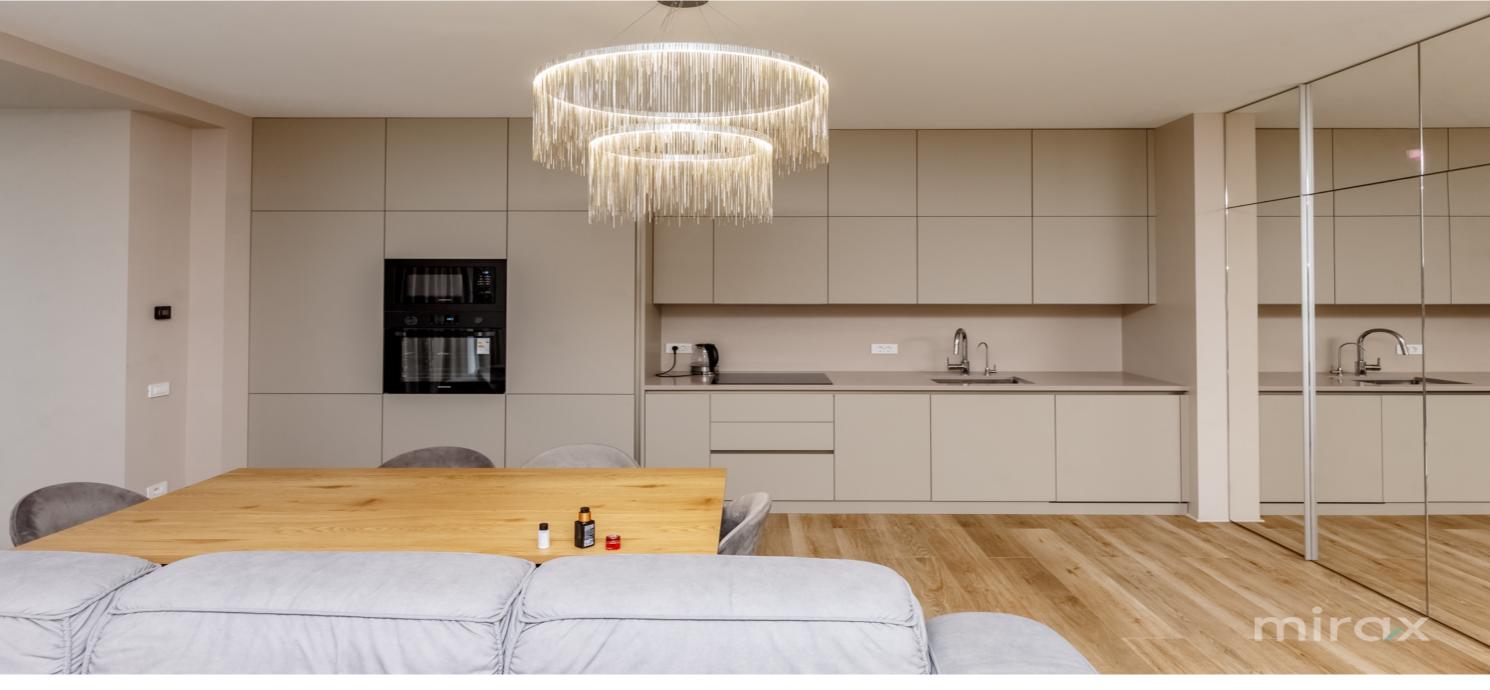

2 000 €

Tatiana Manic

079 441 777

Apartment for rent with 1 room and living room, located on bd. Stephen the Great, in the "Solomon Dendarium" Residential Complex

Total area: 70 m.p.

Partitioning: entrance hall, bedroom, living room combined with kitchen, 2 sanitary blocks, open balcony. Features:

- luxury repair with the highest quality finishes;
- panoramic windows overlooking the park;
- located in the Dendrarium park;
- autonomous heating;
- air conditioning system;
- armored door;
- closed courtyard;
- underground parking;
- video surveillance and concierge 24/24.