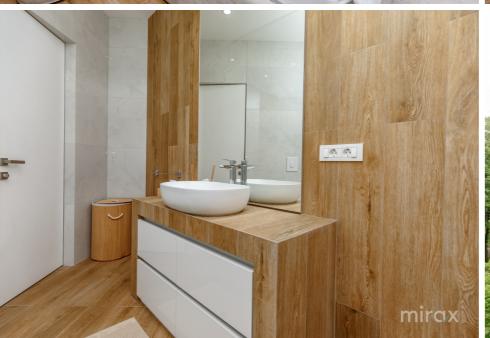

2 000 €

Tatiana Manic

079 441 777

Apartment for rent with 1 room and living room, located on bd. Stephen the Great, in the "Solomon Dendarium" Residential Complex

Total area: 70 m.p.

Partitioning: entrance hall, bedroom, living room combined with kitchen, 2 sanitary blocks, open balcony. Features:

- luxury repair with the highest quality finishes;
- panoramic windows overlooking the park;
- located in the Dendrarium park;
- autonomous heating;
- air conditioning system;
- armored door;
- closed courtyard;
- underground parking;
- video surveillance and concierge 24/24.