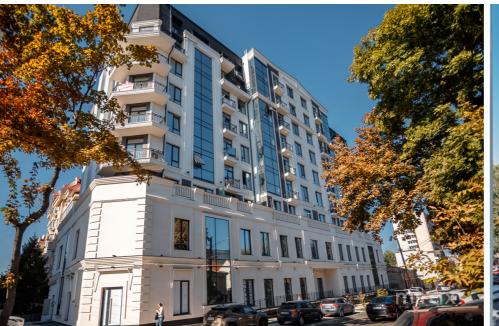

## STR. PETRU MOVILĂ, CENTRU, CHIȘINĂU

Surface, m2

Rooms

55

1

Floor

Balconies

5/9

1 200 €

1-room apartment for rent, on Petru Movilă str., sec. Center.

Total area: 55 sqm.

Partitioning: entrance hall, bedrooms, kitchen, sanitary block, balcony.

Features:

- Equipped with all the necessary furniture and equipment;
- Individual design;
- Euro repair;