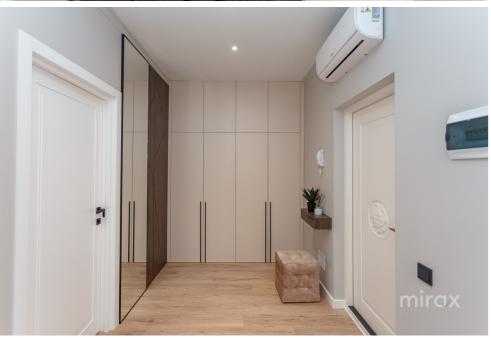

1 200 €

1-room apartment for rent, on Petru Movilă str., sec. Center.

Total area: 55 sqm.

Partitioning: entrance hall, bedrooms, kitchen, sanitary block, balcony.

Features:

- Equipped with all the necessary furniture and equipment;
- Individual design;
- Euro repair;

Alina Alexei

- Autonomous heating;
- Closed courtyard;
- Air conditioning.

The neighborhood is located in an area with developed infrastructure, there are numerous access routes nearby: shops, schools, shopping centers.