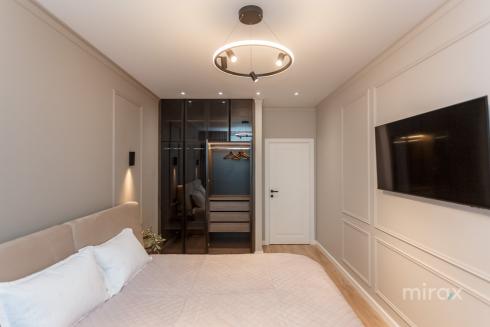

1 200 €

1-room apartment for rent, on Petru Movilă str., sec. Center.

Total area: 55 sqm.

Partitioning: entrance hall, bedrooms, kitchen, sanitary block, balcony.

Features:

- Equipped with all the necessary furniture and equipment;
- Individual design;
- Euro repair;

Alina Alexei

- Autonomous heating;
- Closed courtyard;
- Air conditioning.

The neighborhood is located in an area with developed infrastructure, there are numerous access routes nearby: shops, schools, shopping centers.