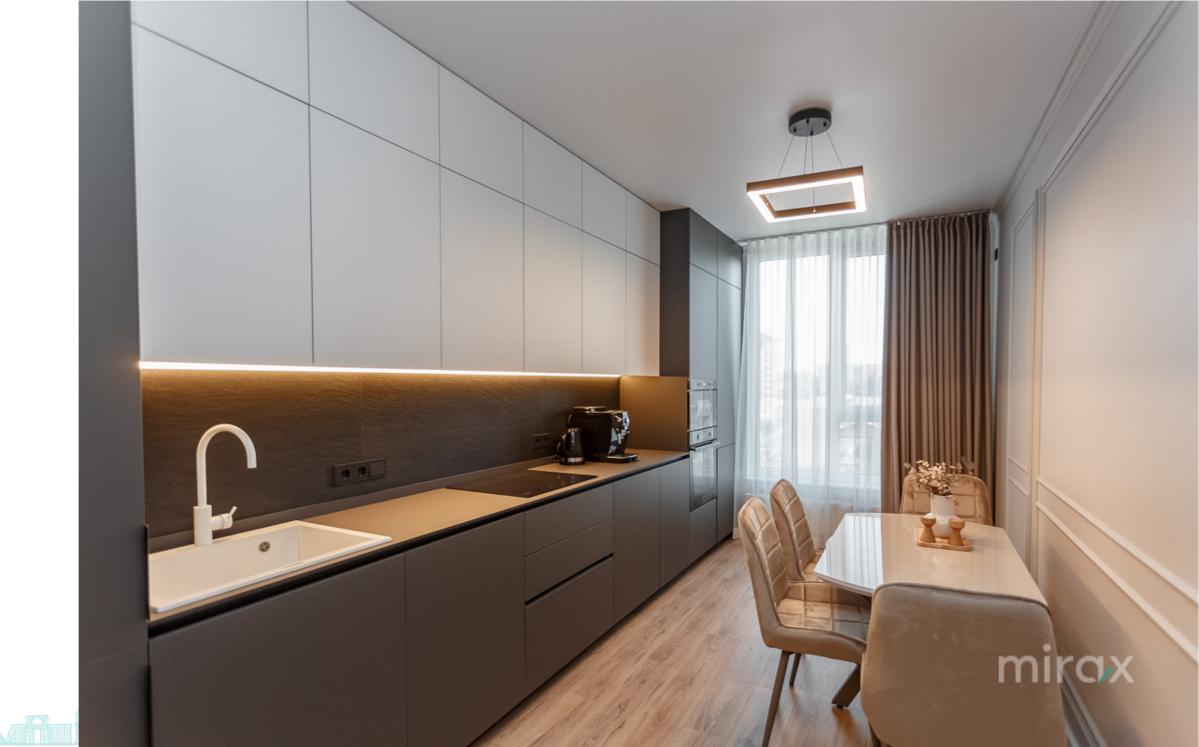

1 200 €

1-room apartment for rent, on Petru Movilă str., sec. Center.

Total area: 55 sqm.

Partitioning: entrance hall, bedrooms, kitchen, sanitary block, balcony.

Features:

- Equipped with all the necessary furniture and equipment;
- Individual design;
- Euro repair;

Alina Alexei

- Autonomous heating;
- Closed courtyard;
- Air conditioning.

The neighborhood is located in an area with developed infrastructure, there are numerous access routes nearby: shops, schools, shopping centers.

Convenient access to public transport in any direction of the city.

076 727 770

Localizare pe hartă

STR. PETRU MOVILĂ, CENTRU, CHIŞINĂU

Alina Alexei 076 727 770

STR. 31 AUGUST 1989, 85
• 078 27 77 17

■ OFFICE@MIRAX.MD