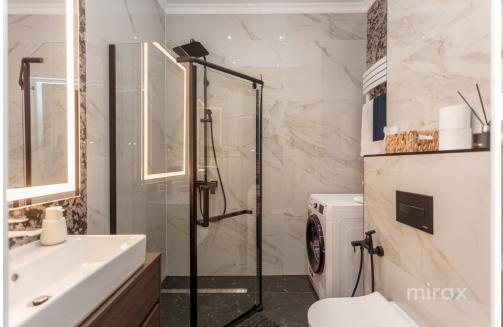

1 200 €

1-room apartment for rent, on Petru Movilă str., sec. Center.

Total area: 55 sqm.

Partitioning: entrance hall, bedrooms, kitchen, sanitary block, balcony.

Features:

- Equipped with all the necessary furniture and equipment;
- Individual design;
- Euro repair;