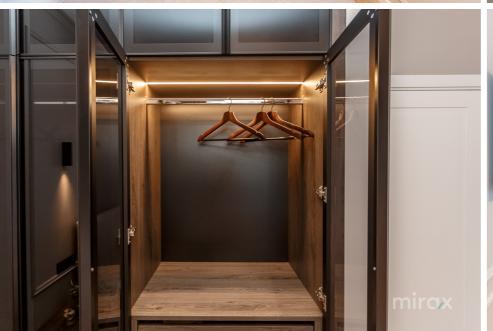

1 200 €

1-room apartment for rent, on Petru Movilă str., sec. Center.

Total area: 55 sqm.

Partitioning: entrance hall, bedrooms, kitchen, sanitary block, balcony.

Features:

- Equipped with all the necessary furniture and equipment;
- Individual design;
- Euro repair;