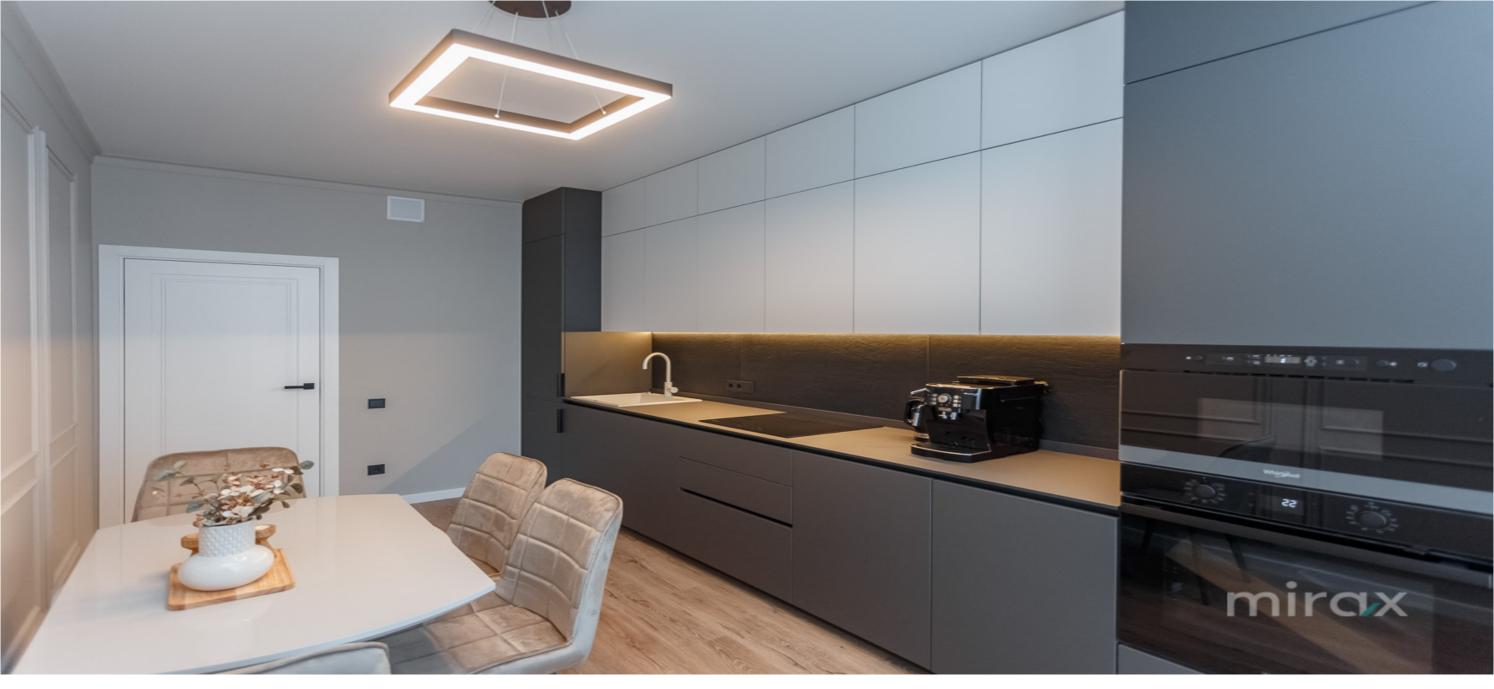

1 200 €

1-room apartment for rent, on Petru Movilă str., sec. Center.

Total area: 55 sqm.

Partitioning: entrance hall, bedrooms, kitchen, sanitary block, balcony.

Features:

- Equipped with all the necessary furniture and equipment;
- Individual design;
- Euro repair;

Alina Alexei

- Autonomous heating;
- Closed courtyard;
- Air conditioning.

The neighborhood is located in an area with developed infrastructure, there are numerous access routes nearby: shops, schools, shopping centers.