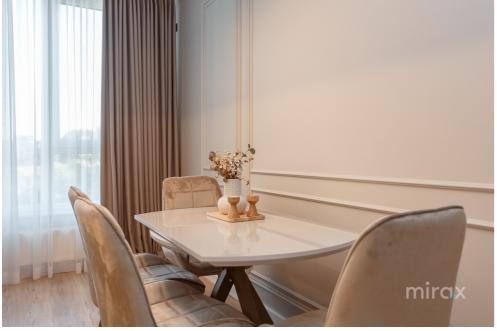

1 200 €

1-room apartment for rent, on Petru Movilă str., sec. Center.

Total area: 55 sqm.

Partitioning: entrance hall, bedrooms, kitchen, sanitary block, balcony.

Features:

- Equipped with all the necessary furniture and equipment;
- Individual design;
- Euro repair;

Alina Alexei

- Autonomous heating;
- Closed courtyard;
- Air conditioning.

The neighborhood is located in an area with developed infrastructure, there are numerous access routes nearby: shops, schools, shopping centers.