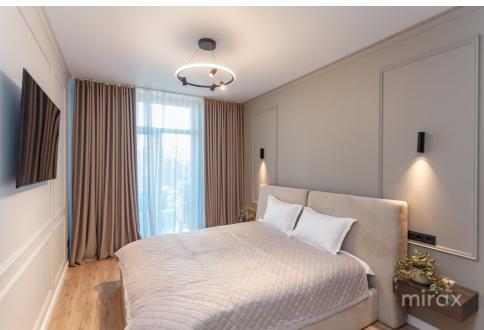

1 200 €

1-room apartment for rent, on Petru Movilă str., sec. Center.

Total area: 55 sqm.

Partitioning: entrance hall, bedrooms, kitchen, sanitary block, balcony.

Features:

- Equipped with all the necessary furniture and equipment;
- Individual design;
- Euro repair;

Alina Alexei

- Autonomous heating;
- Closed courtyard;
- Air conditioning.

The neighborhood is located in an area with developed infrastructure, there are numerous access routes nearby: shops, schools, shopping centers.