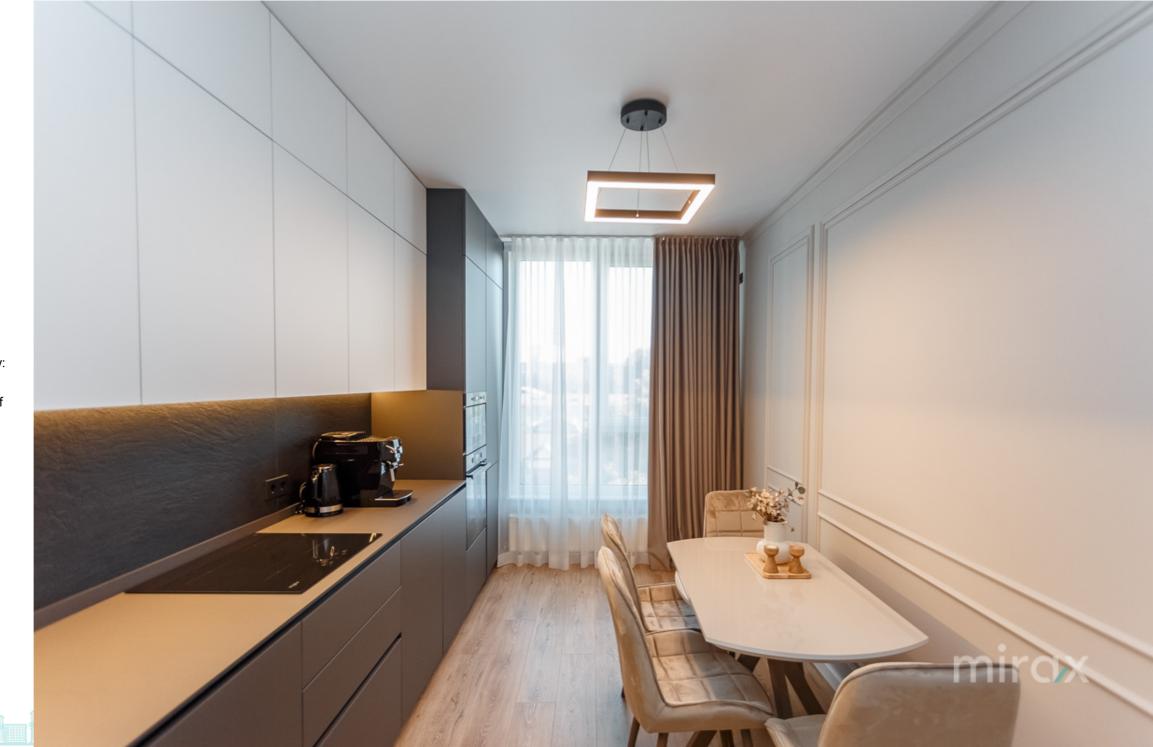

1 200 €

1-room apartment for rent, on Petru Movilă str., sec. Center.

Total area: 55 sqm.

Partitioning: entrance hall, bedrooms, kitchen, sanitary block, balcony.

Features:

- Equipped with all the necessary furniture and equipment;
- Individual design;
- Euro repair;

Alina Alexei

- Autonomous heating;
- Closed courtyard;
- Air conditioning.

The neighborhood is located in an area with developed infrastructure, there are numerous access routes nearby: shops, schools, shopping centers.

Convenient access to public transport in any direction of the city.

076 727 770

Localizare pe hartă

STR. PETRU MOVILĂ, CENTRU, CHIŞINĂU

Alina Alexei 076 727 770

STR. 31 AUGUST 1989, 85
• 078 27 77 17

■ OFFICE@MIRAX.MD