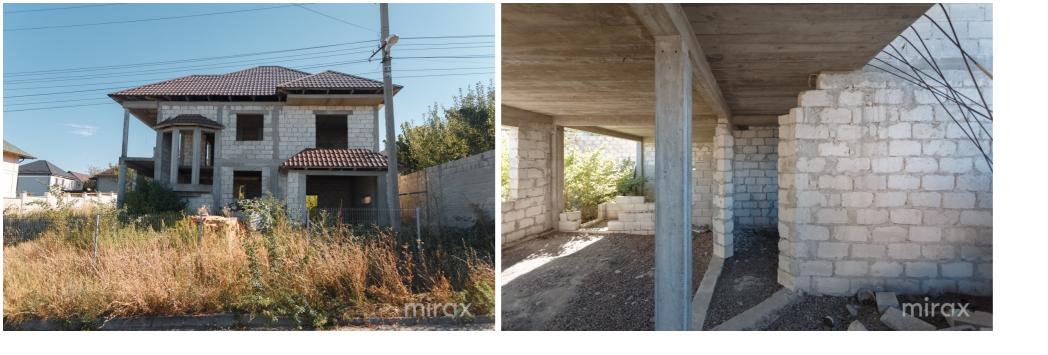

## mirax

House under construction for sale, located in Tohatin commune, Budești str.

Total area: 225 sq m Land area: 8.5 ares

Compartmentalization in 3 levels:

Basement

Level 1 - 105 sq.m Level 2 - 100 sq.m.

Features:

- new neighborhood;
- the house built from reinforced concrete structure;
- walls made of wood;
- water at the border;
- the central sewer near the house;
- gas;
- electric current.

Nearby: school, kindergarten, pharmacy. Access to public transport.