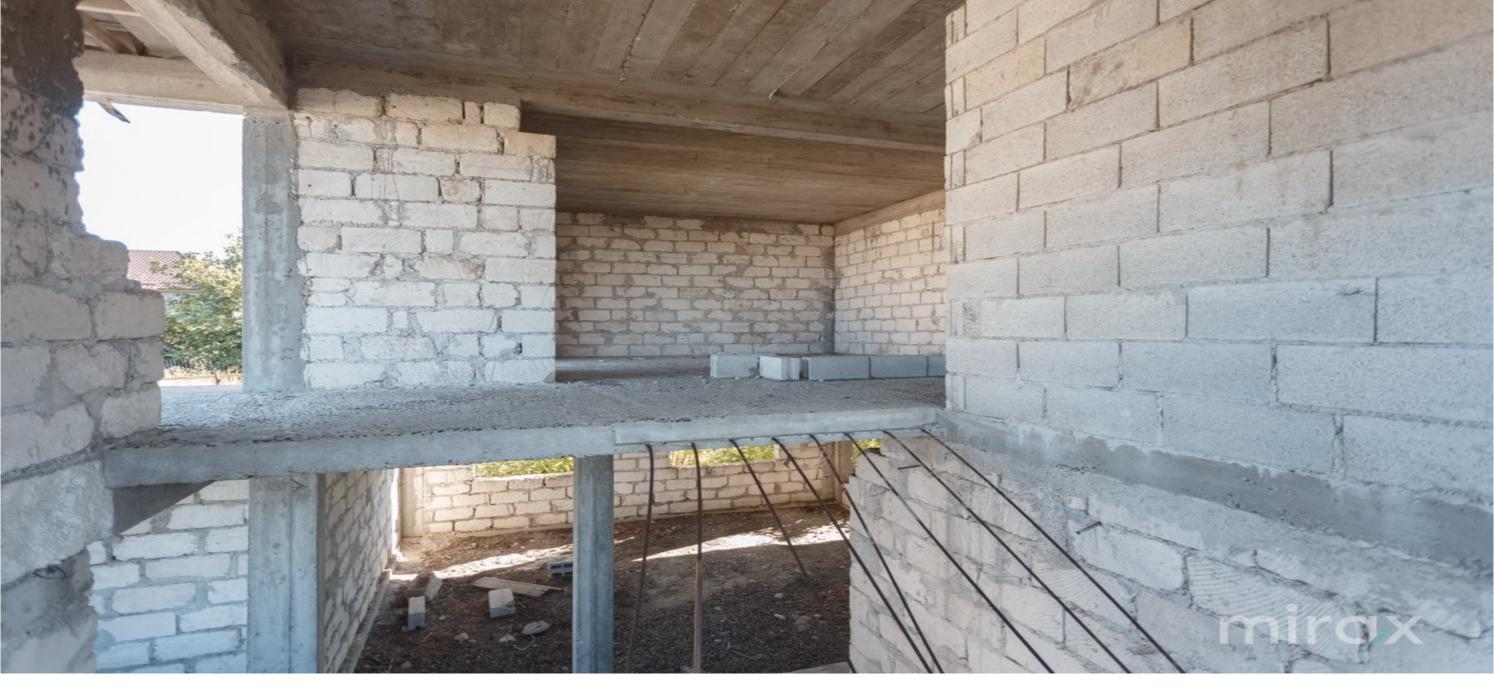

## mirax

House under construction for sale, located in Tohatin commune, Budești str.

Total area: 225 sq m Land area: 8.5 ares

Compartmentalization in 3 levels:

Basement

Level 1 - 105 sq.m Level 2 - 100 sq.m.

Features:

- new neighborhood;
- the house built from reinforced concrete structure;
- walls made of wood;
- water at the border;
- the central sewer near the house;
- gas;
- electric current.

Nearby: school, kindergarten, pharmacy. Access to public transport.