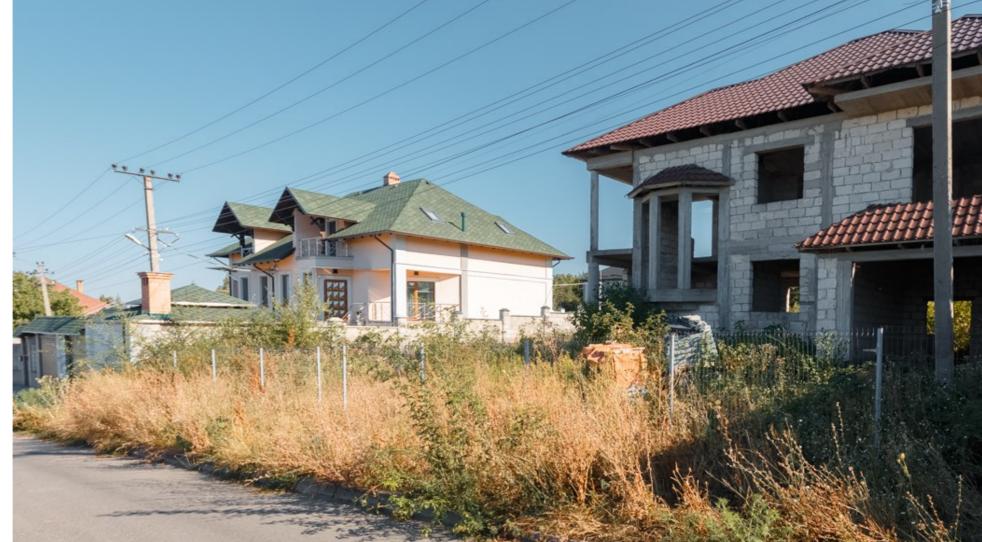

## STR. BUDEȘTI, TOHATIN, CHIȘINĂU

Surface, m2 Rooms

225

Floors Land, are

850

Garage Bathrooms

No 2

Bulding type House condition

## mirax

House under construction for sale, located in Tohatin commune, Budești str.

Total area: 225 sq m Land area: 8.5 ares

Compartmentalization in 3 levels:

Basement

Level 1 - 105 sq.m Level 2 - 100 sq.m.

Features:

- new neighborhood;
- the house built from reinforced concrete structure;
- walls made of wood;
- water at the border;
- the central sewer near the house;
- gas;
- electric current.

Nearby: school, kindergarten, pharmacy. Access to public transport.