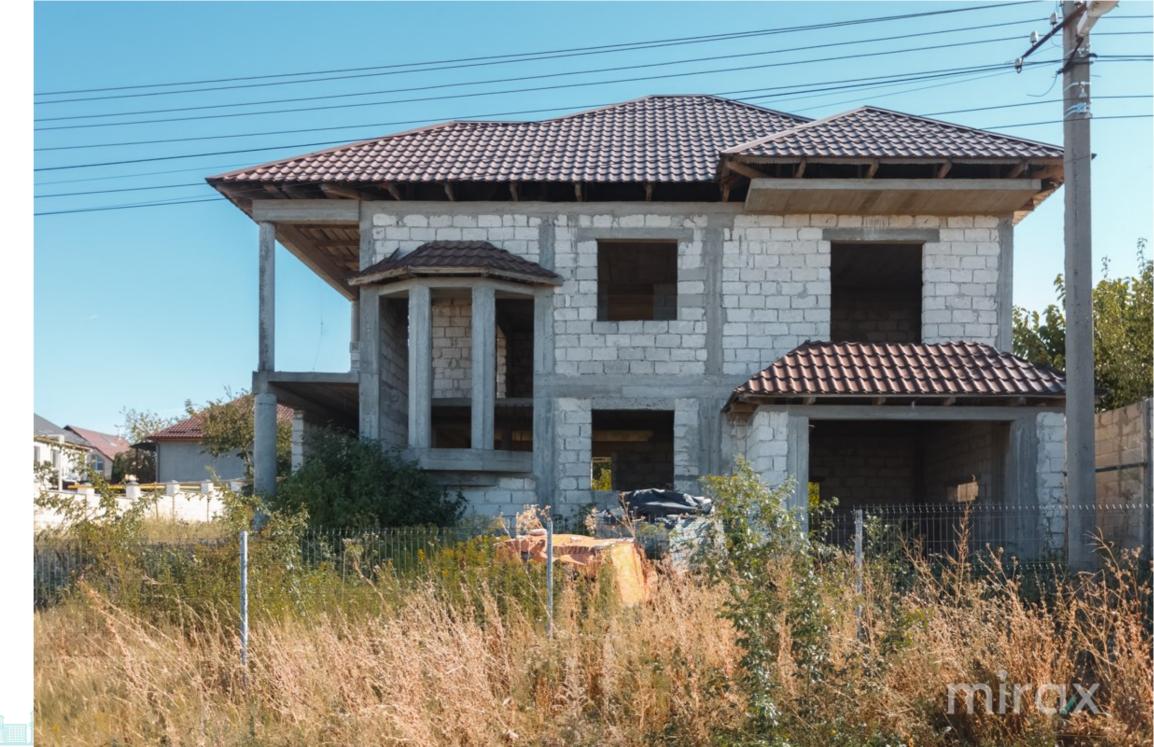

## STR. BUDEȘTI, TOHATIN, CHIȘINĂU

Surface, m2 Rooms

225

Floors Land, are

850

Garage Bathrooms

No 2

Bulding type House condition

## mirax

House under construction for sale, located in Tohatin commune, Budești str.

Total area: 225 sq m Land area: 8.5 ares

Compartmentalization in 3 levels:

Basement

Level 1 - 105 sq.m Level 2 - 100 sq.m.

Features:

- new neighborhood;
- the house built from reinforced concrete structure;
- walls made of wood;
- water at the border;
- the central sewer near the house;
- gas;
- electric current.

Nearby: school, kindergarten, pharmacy. Access to public transport.