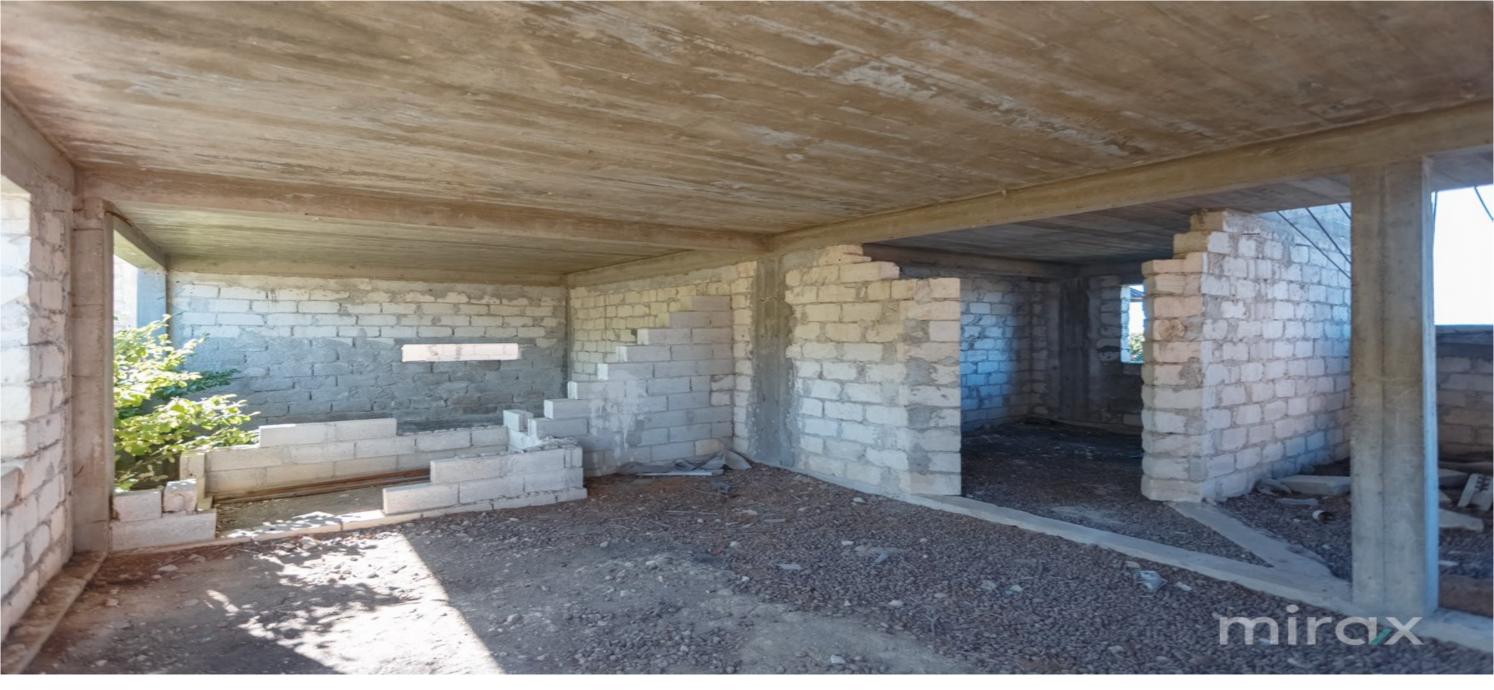

## mirax

House under construction for sale, located in Tohatin commune, Budești str.

Total area: 225 sq m Land area: 8.5 ares

Compartmentalization in 3 levels:

Basement

Level 1 - 105 sq.m Level 2 - 100 sq.m.

Features:

- new neighborhood;
- the house built from reinforced concrete structure;
- walls made of wood;
- water at the border;
- the central sewer near the house;
- gas;
- electric current.

Nearby: school, kindergarten, pharmacy. Access to public transport.