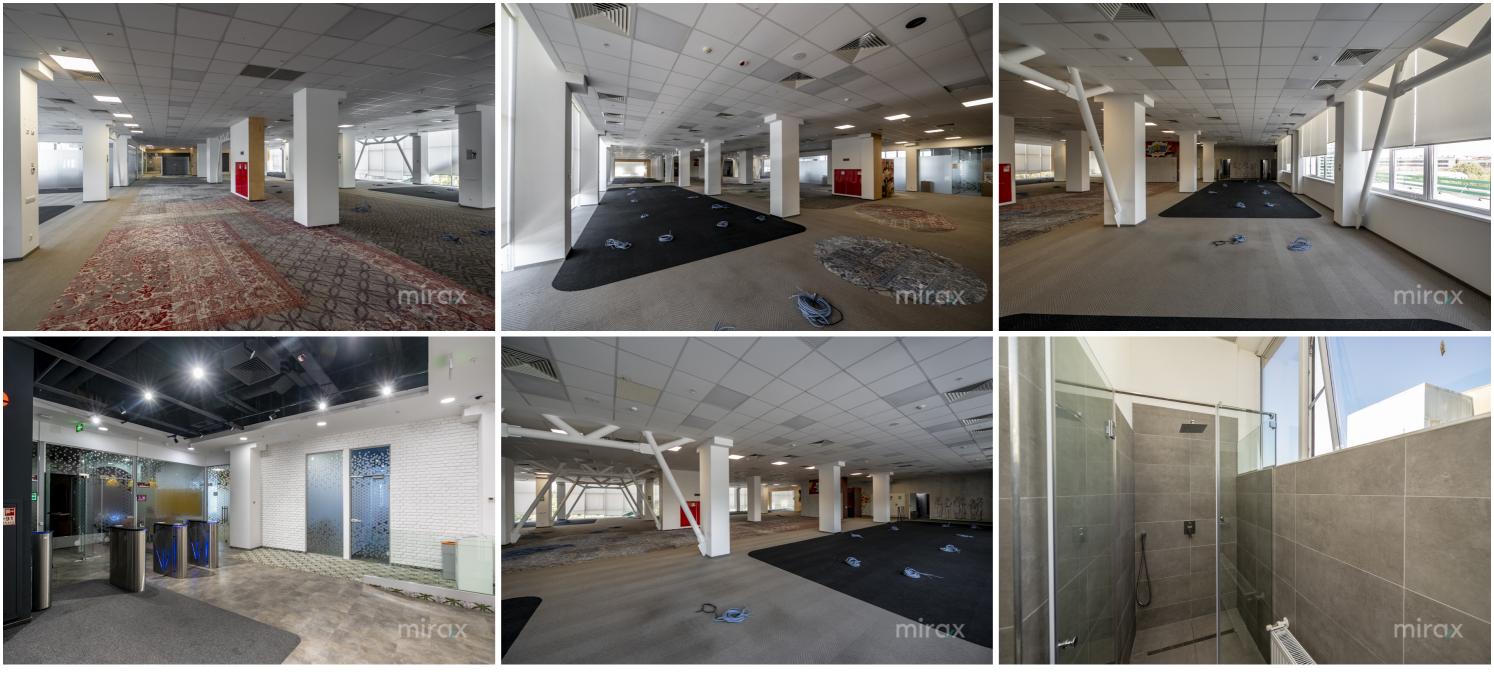

<sup>Rent</sup> 15 500 €

Carolina Buruian

Commercial space for rent in the Business Center located on Calea leșilor str., sec. Buiucani Total surface: 1000 m.p. Facilities:

- First line;

- Euro repair;

- Air conditioning and heating;

- Parking;

- Electricity 30kW;

- Connected communications;

- 24/24 Access Guard;

- Climate equipment;

- Meeting room;

- Kitchen

Developed infrastructure, nearby restaurants, shops, pharmacies, banks, etc.

The space is perfect for an IT company, call center, NGO, bank, etc. The space has all the necessary conditions to work in a favorable environment for employees. Parking spaces are included in the rent. The price includes VAT.