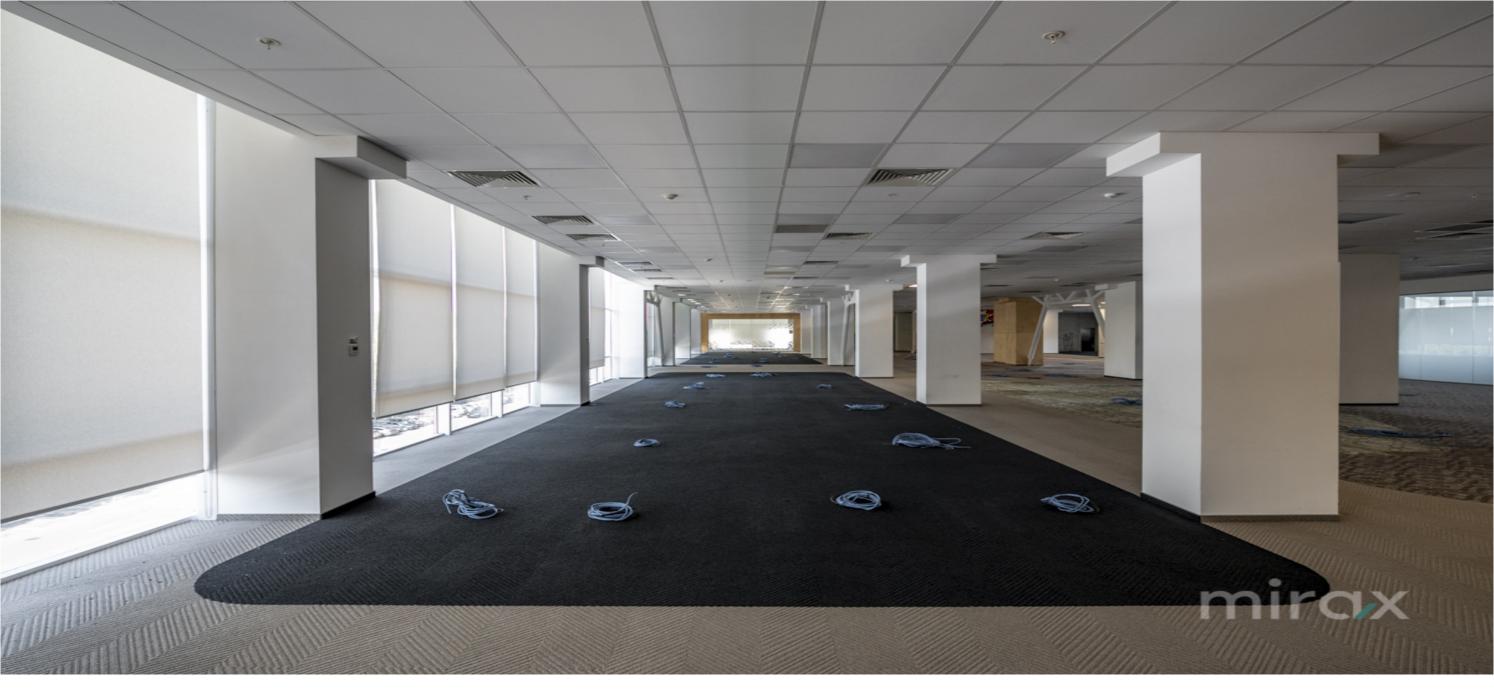

<sup>Rent</sup> 15 500 €

Carolina Buruian

Commercial space for rent in the Business Center located on Calea leșilor str., sec. Buiucani Total surface: 1000 m.p. Facilities:

- First line;

- Euro repair;

- Air conditioning and heating;

- Parking;

- Electricity 30kW;

- Connected communications;

- 24/24 Access Guard;

- Climate equipment;

- Meeting room;

- Kitchen

Developed infrastructure, nearby restaurants, shops, pharmacies, banks, etc.

The space is perfect for an IT company, call center, NGO, bank, etc. The space has all the necessary conditions to work in a favorable environment for employees. Parking spaces are included in the rent. The price includes VAT.