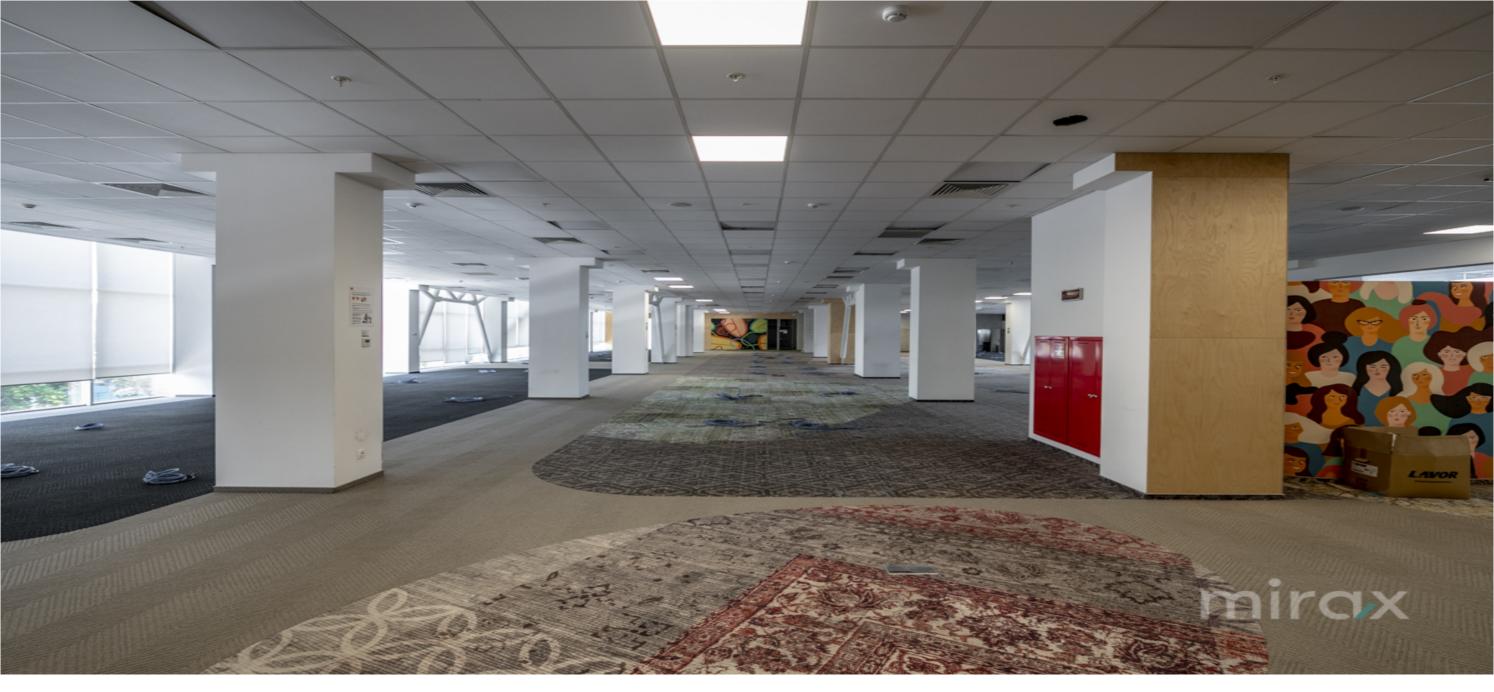

<sup>Rent</sup> 15 500 €

Carolina Buruian

Commercial space for rent in the Business Center located on Calea leșilor str., sec. Buiucani Total surface: 1000 m.p. Facilities:

- First line;

- Euro repair;

- Air conditioning and heating;

- Parking;

- Electricity 30kW;

- Connected communications;

- 24/24 Access Guard;

- Climate equipment;

- Meeting room;

- Kitchen

Developed infrastructure, nearby restaurants, shops, pharmacies, banks, etc.

The space is perfect for an IT company, call center, NGO, bank, etc. The space has all the necessary conditions to work in a favorable environment for employees. Parking spaces are included in the rent. The price includes VAT.