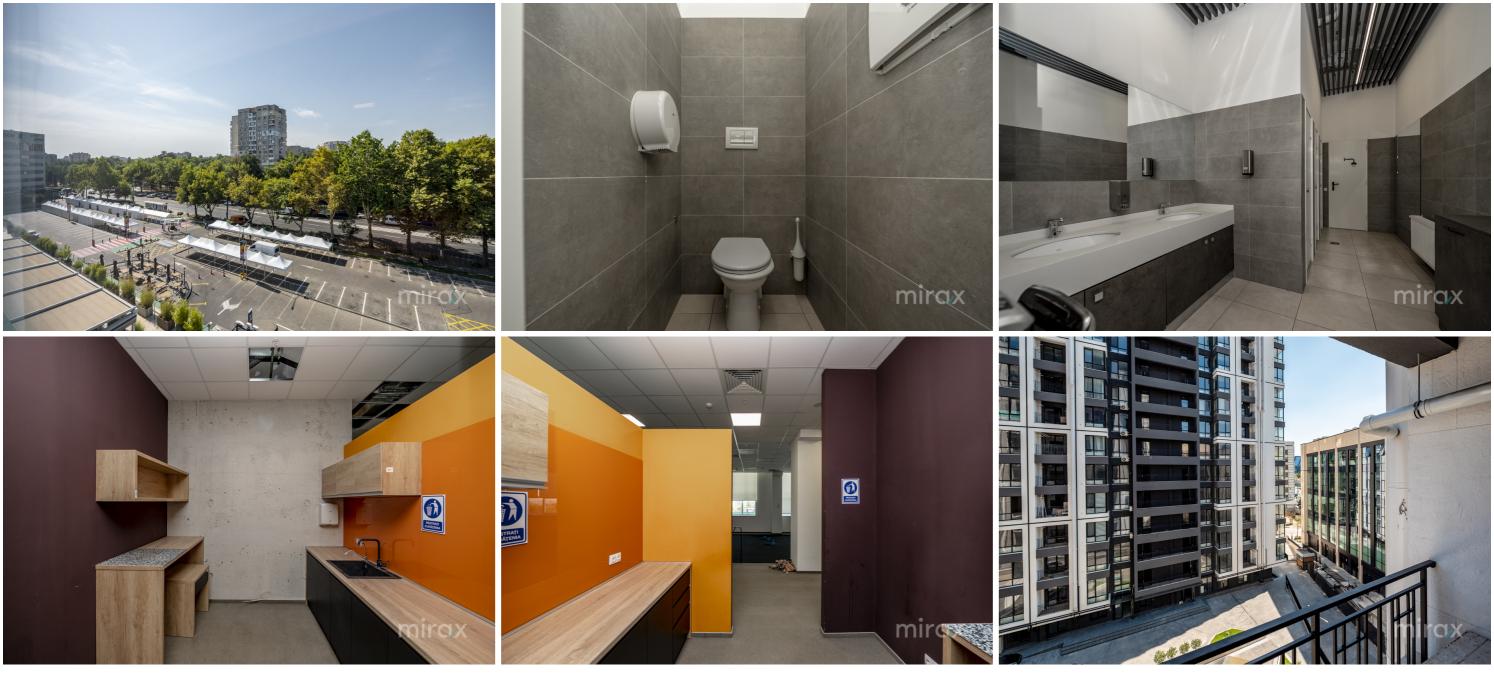

- Parking;

- Electricity 30kW;

- Connected communications;

- 24/24 Access Guard;

- Climate equipment;

- Meeting room;

- Kitchen

Developed infrastructure, nearby restaurants, shops, pharmacies, banks, etc.

The space is perfect for an IT company, call center, NGO, bank, etc. The space has all the necessary conditions to work in a favorable environment for employees. Parking spaces are included in the rent. The price includes VAT.