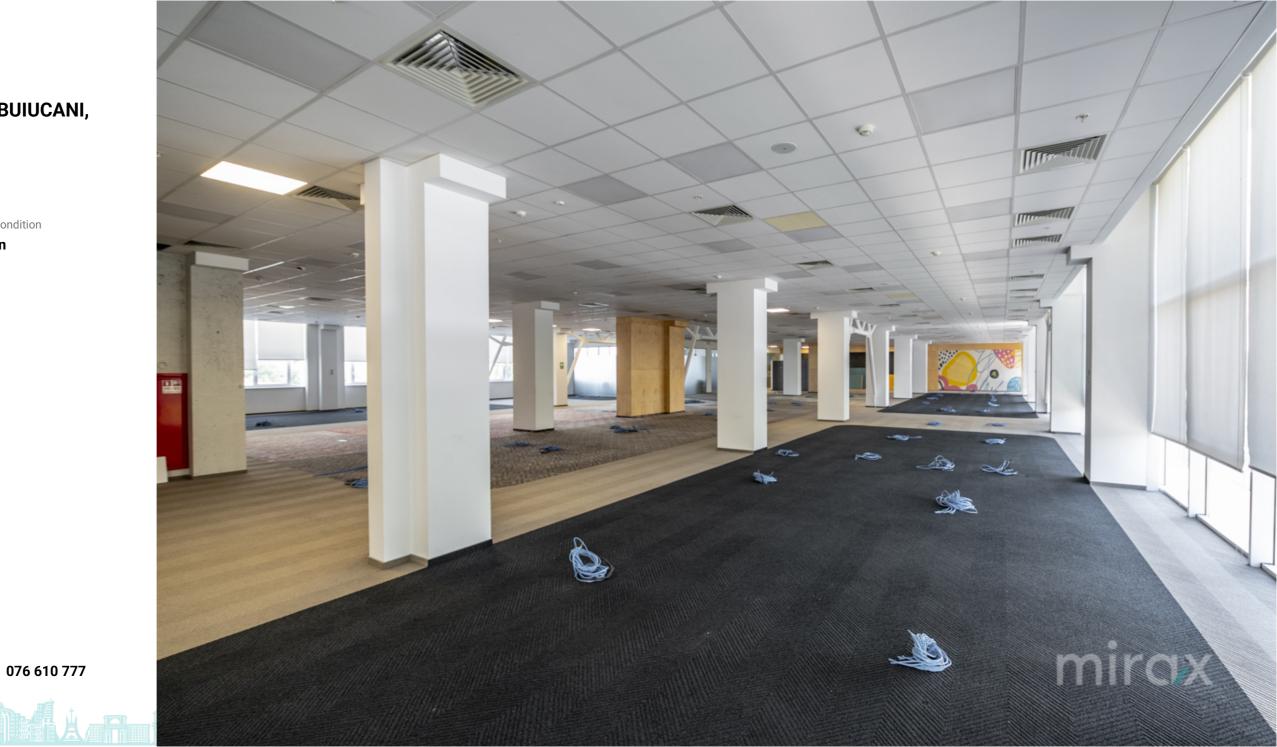

#### STR. CALEA IEȘILOR, BUIUCANI, CHIȘINĂU

| Surface, m2 | Type                  |
|-------------|-----------------------|
| 1000        | Office                |
| Floor       | Real estate condition |
| <b>4/4</b>  | <b>Renovation</b>     |

<sup>Rent</sup> 15 500 €

Carolina Buruian

Commercial space for rent in the Business Center located on Calea leșilor str., sec. Buiucani Total surface: 1000 m.p. Facilities:

- First line;

- Euro repair;

- Air conditioning and heating;

- Parking;

- Electricity 30kW;

- Connected communications;

- 24/24 Access Guard;

- Climate equipment;

- Meeting room;

- Kitchen

Developed infrastructure, nearby restaurants, shops, pharmacies, banks, etc.

The space is perfect for an IT company, call center, NGO, bank, etc. The space has all the necessary conditions to work in a favorable environment for employees. Parking spaces are included in the rent. The price includes VAT.