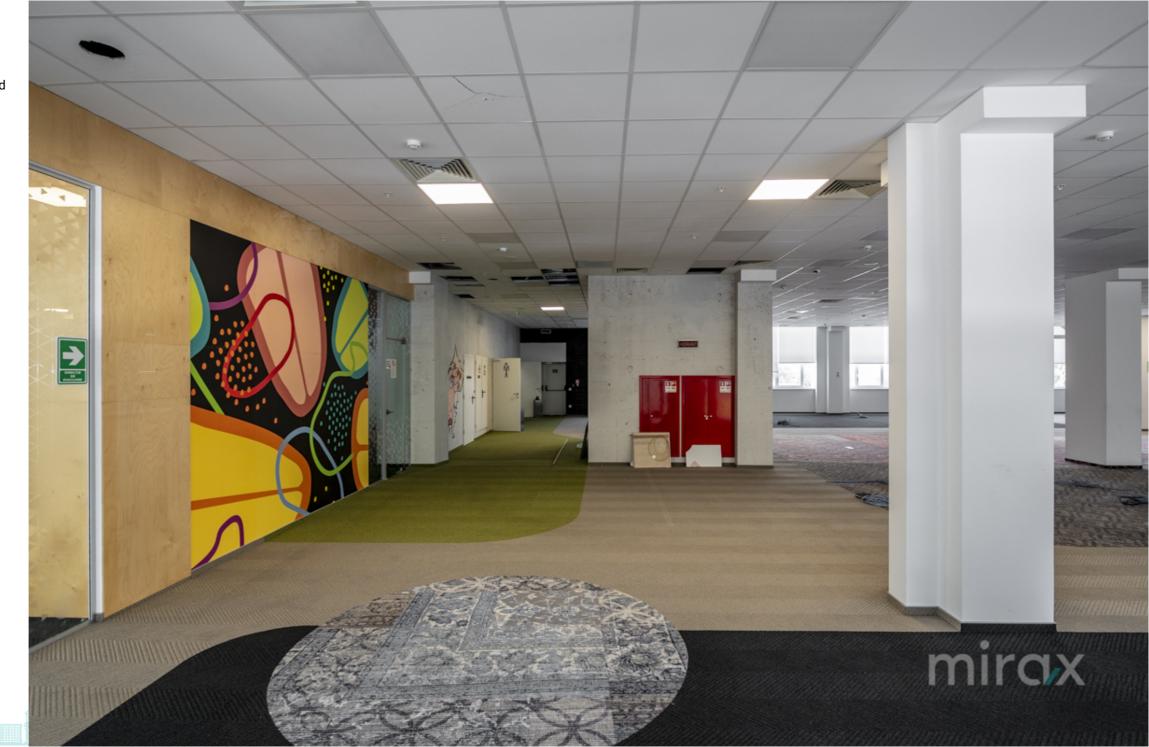

<sup>Rent</sup> 15 500 €

Carolina Buruian

Commercial space for rent in the Business Center located on Calea leșilor str., sec. Buiucani Total surface: 1000 m.p. Facilities:

- First line;

- Euro repair;

- Air conditioning and heating;

- Parking;

- Electricity 30kW;

- Connected communications;

- 24/24 Access Guard;

- Climate equipment;

- Meeting room;

- Kitchen

Developed infrastructure, nearby restaurants, shops, pharmacies, banks, etc.

The space is perfect for an IT company, call center, NGO, bank, etc. The space has all the necessary conditions to work in a favorable environment for employees. Parking spaces are included in the rent. The price includes VAT.