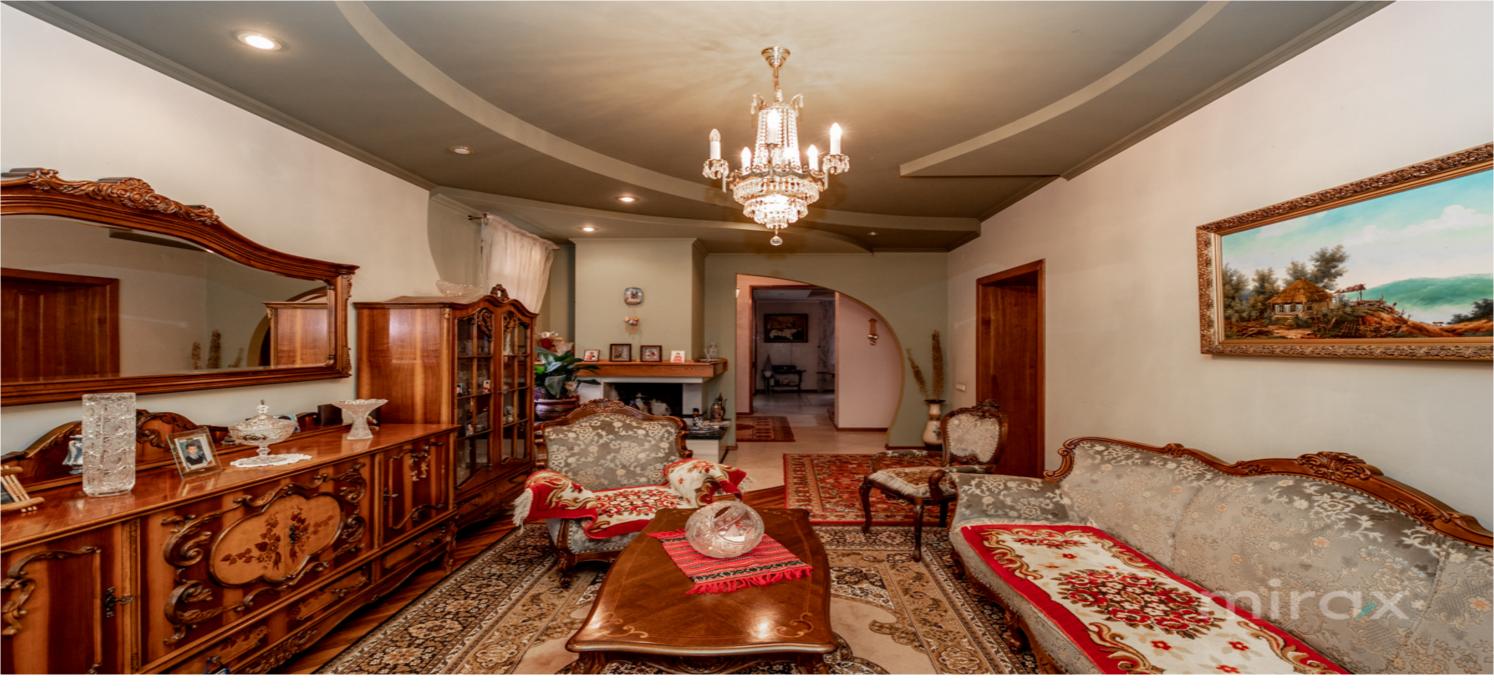

Compartmentalization:

0 Level: wine cellar, cellars, sauna with pool, rest room, boiler room.

1 Level: entrance hall, living room combined with dining room, kitchen, sanitary block, terrace.

2 Level: 3 rooms with dressing room and personal bathroom, terrace.