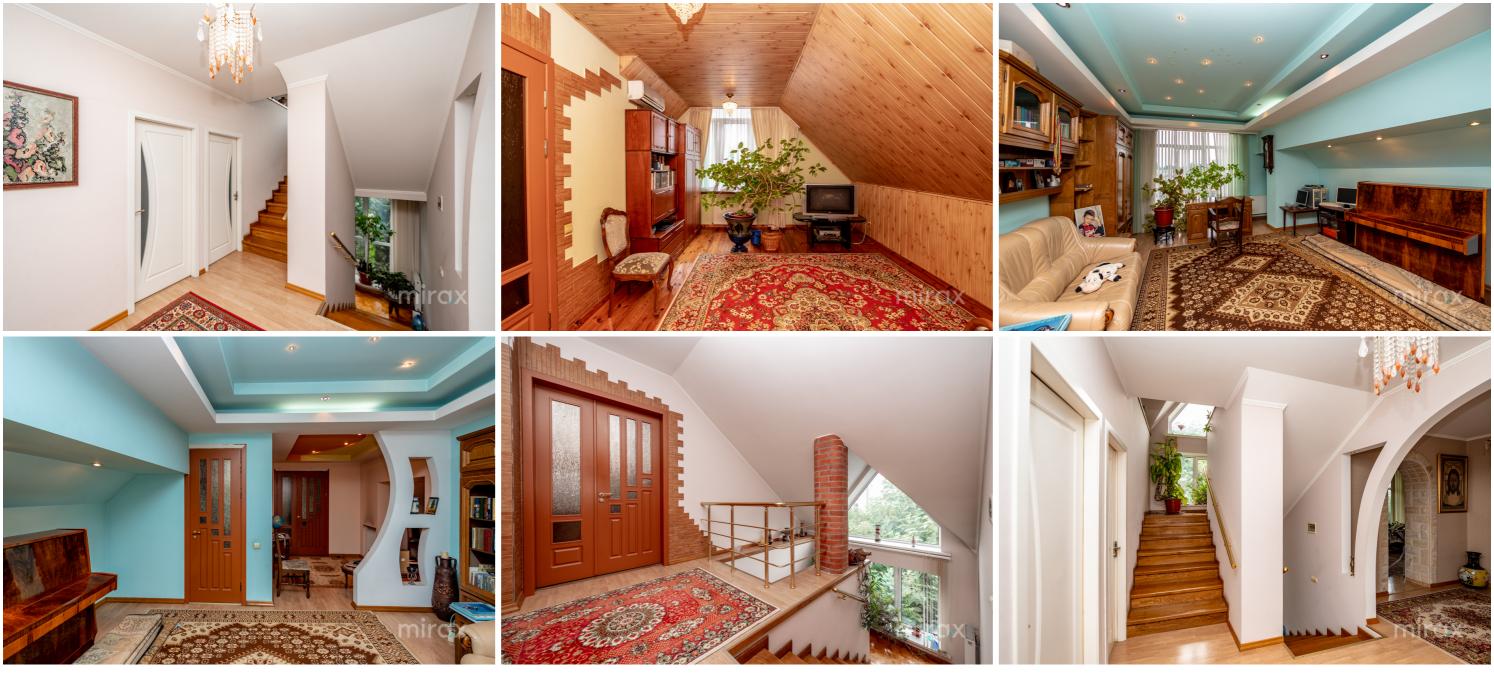

Compartmentalization:

0 Level: wine cellar, cellars, sauna with pool, rest room, boiler room.

1 Level: entrance hall, living room combined with dining room, kitchen, sanitary block, terrace.

2 Level: 3 rooms with dressing room and personal bathroom, terrace.

3 Level: 3 rooms and a bathroom. Features:

- the house is 90% finished;

- Geothermal Energy;

- construction made of the highest quality materials;

- white stone facade;

- insulated with mineral wool;

- roof made of pots;