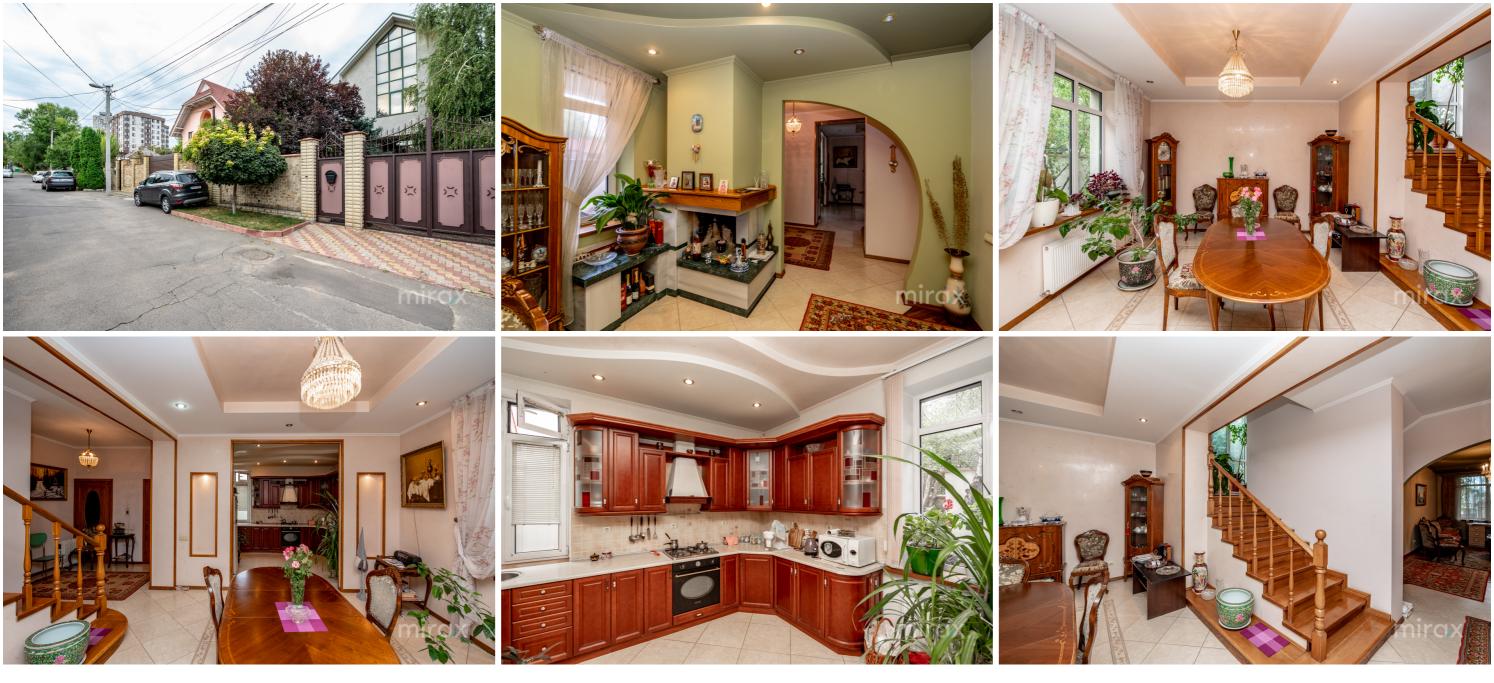

Compartmentalization:

0 Level: wine cellar, cellars, sauna with pool, rest room, boiler room.

1 Level: entrance hall, living room combined with dining room, kitchen, sanitary block, terrace.

2 Level: 3 rooms with dressing room and personal bathroom, terrace.

3 Level: 3 rooms and a bathroom. Features:

- the house is 90% finished;

- Geothermal Energy;

- construction made of the highest quality materials;

- white stone facade;

- insulated with mineral wool;

- roof made of pots;

- fireplace;

- interior plaster works;

- works made of natural wood;

- stained glass windows;

- marble, granite;

- parquet floor;

- warm floor;

Maxim Antoniuc