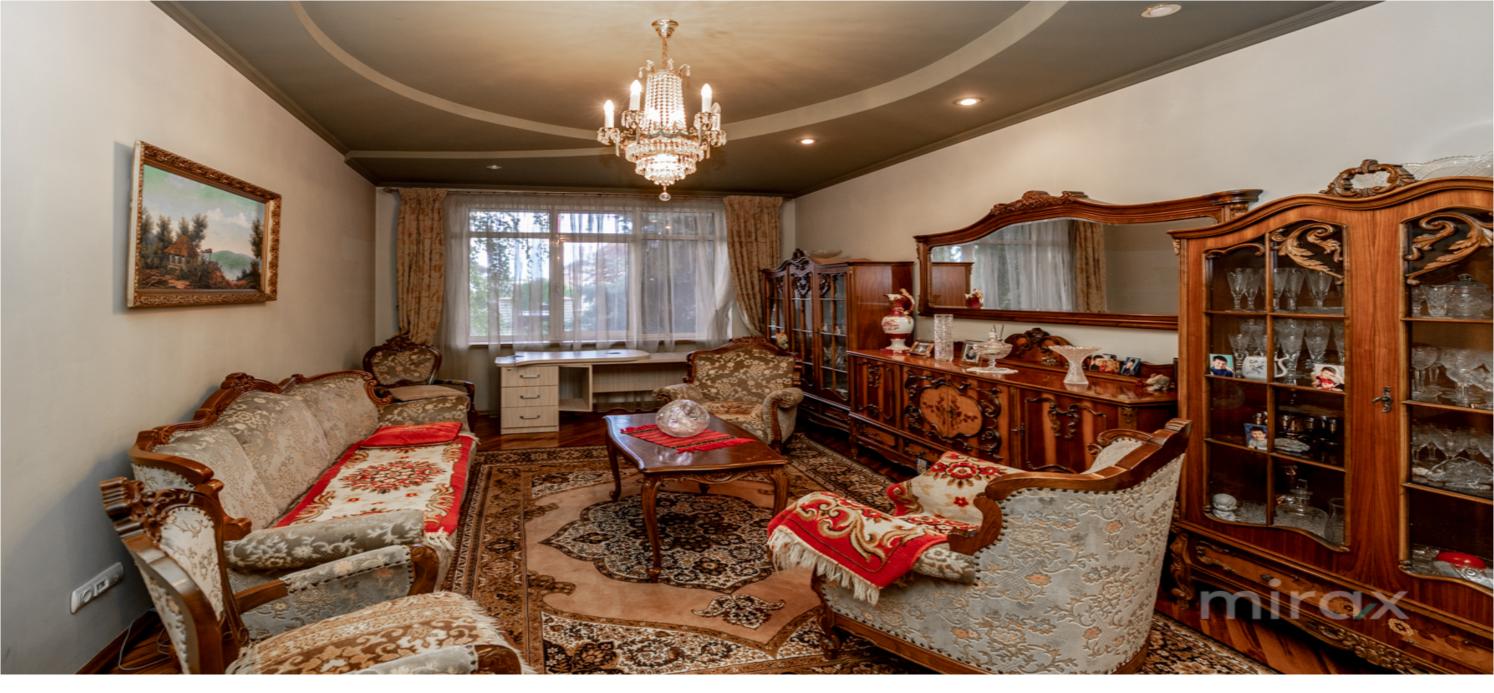

Compartmentalization:

0 Level: wine cellar, cellars, sauna with pool, rest room, boiler room.

1 Level: entrance hall, living room combined with dining room, kitchen, sanitary block, terrace.

2 Level: 3 rooms with dressing room and personal bathroom, terrace.