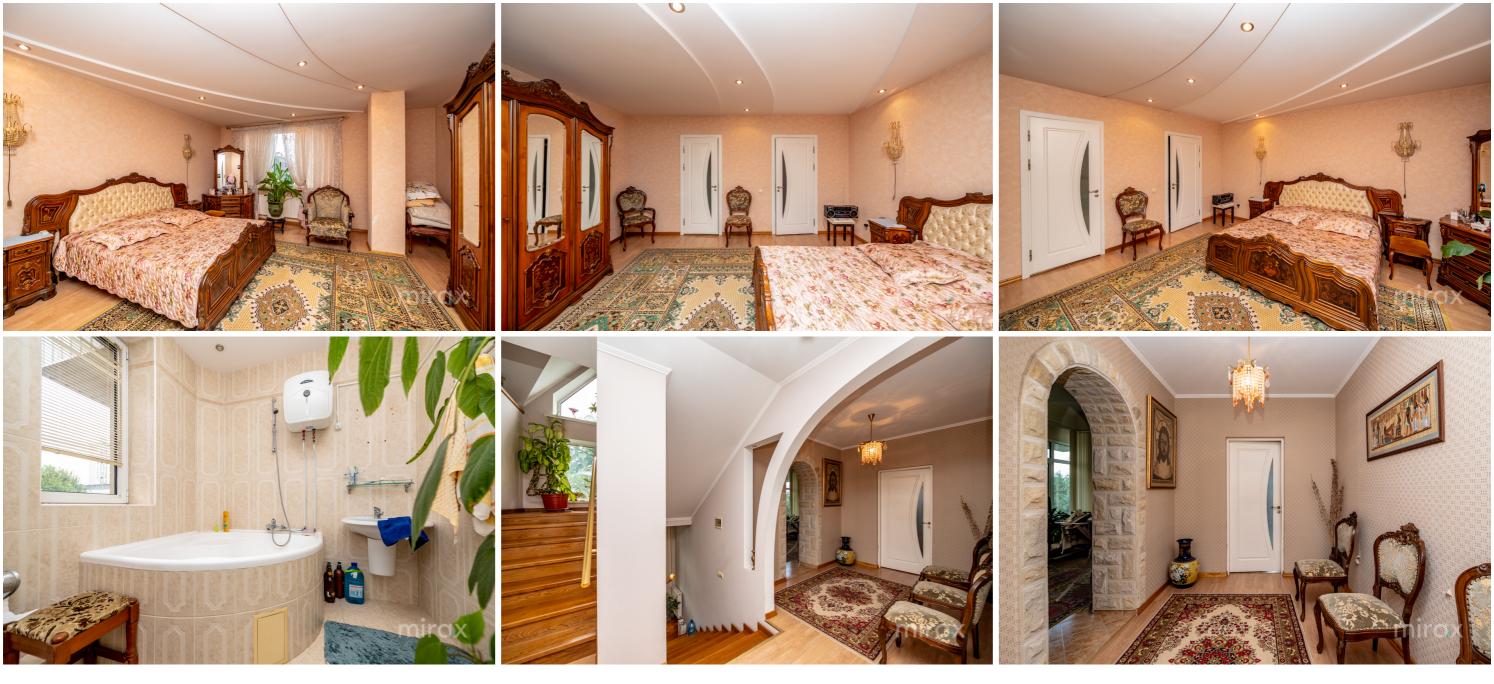

Compartmentalization:

0 Level: wine cellar, cellars, sauna with pool, rest room, boiler room.

1 Level: entrance hall, living room combined with dining room, kitchen, sanitary block, terrace.

2 Level: 3 rooms with dressing room and personal bathroom, terrace.

3 Level: 3 rooms and a bathroom. Features:

- the house is 90% finished;

- Geothermal Energy;

- construction made of the highest quality materials;

- white stone facade;

- insulated with mineral wool;

- roof made of pots;