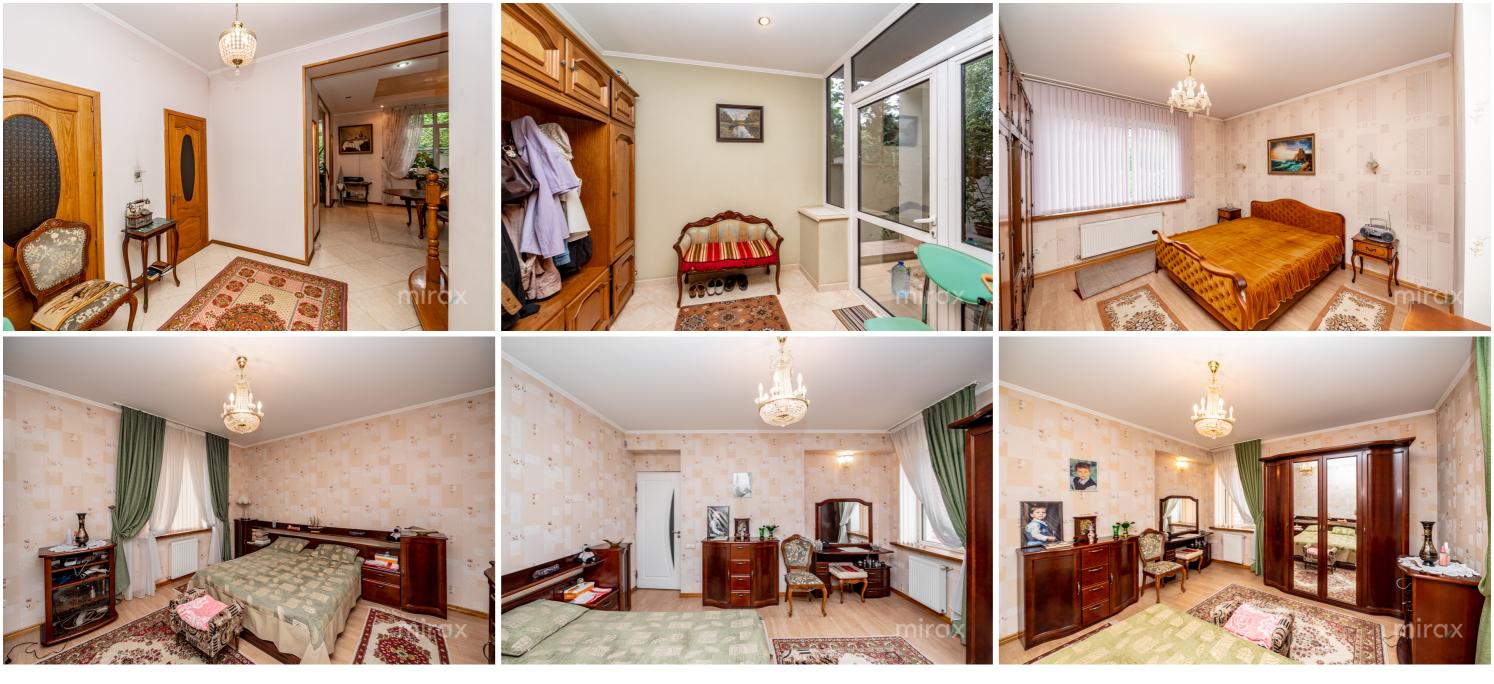

#### <sup>Sale</sup> 690 000 €

Maxim Antoniuc 076 097 770

Classic style house for sale with exclusive design, located on Praga street, Botanica sec.

Land area: 4 ares

Total area: 375 sq m.

The house has 3 levels with basement, outdoor and indoor pool, terrace with summer kitchen and staff house.

Compartmentalization:

0 Level: wine cellar, cellars, sauna with pool, rest room, boiler room.

1 Level: entrance hall, living room combined with dining room, kitchen, sanitary block, terrace.

2 Level: 3 rooms with dressing room and personal bathroom, terrace.