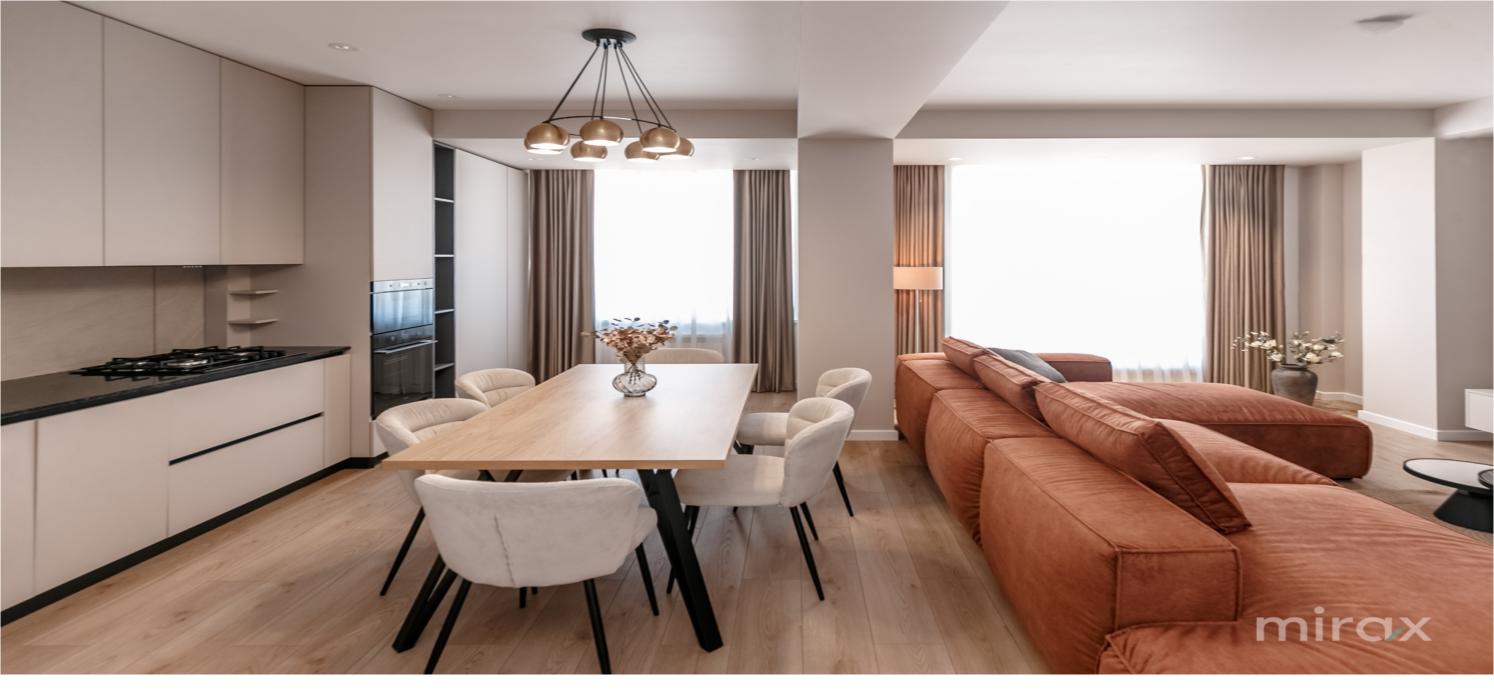

## mirax

Premium Apartment for Rent – Central 101
Central 101 is a luxury residential complex in the center of Chisinau, offering exclusive apartments and penthouses for rent. Here you will have underground parking, a gym and state-of-the-art facilities in a premium location. Minimum length of stay - 6 months
Excellent Location: Located near the Cathedral Square and a few steps from the Central Park, in the heart of Chisinau.

Area: 93 sqm

- Partitioning: Hall, 2 Bedrooms, Bathroom, Living Room, Kitchen
- NEW apartment: First rental
- High Quality Features:
- Modern technique
- Thermopane windows
- Sound insulation between apartments and thermal insulation on the outside
- State-of-the-art elevators
- Video surveillance system
- Panoramic View: Towards the park and the city
- Facilities Included:
- Underground parking
- Strength room
- Near:
- Presidency
- Parliament