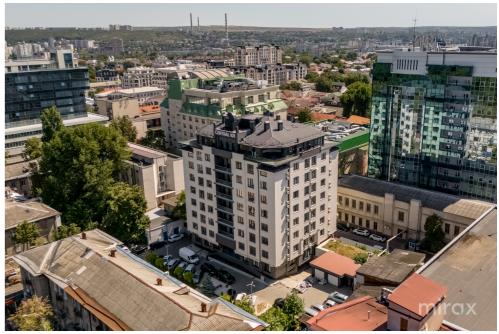

## mirax

Premium Apartment for Rent – Central 101
Central 101 is a luxury residential complex in the center of Chisinau, offering exclusive apartments and penthouses for rent. Here you will have underground parking, a gym and state-of-the-art facilities in a premium location. Minimum length of stay - 6 months
Excellent Location: Located near the Cathedral Square and a few steps from the Central Park, in the heart of Chisinau.

Area: 93 sqm

- Partitioning: Hall, 2 Bedrooms, Bathroom, Living Room, Kitchen
- NEW apartment: First rental
- High Quality Features:
- Modern technique
- Thermopane windows
- Sound insulation between apartments and thermal insulation on the outside
- State-of-the-art elevators
- Video surveillance system
- Panoramic View: Towards the park and the city
- Facilities Included:
- Underground parking
- Strength room
- Near:
- Presidency
- Parliament