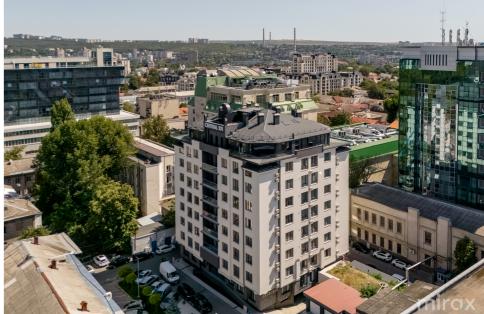

## mirax

Premium Apartment for Rent – Central 101
Central 101 is a luxury residential complex in the center of Chisinau, offering exclusive apartments and penthouses for rent. Here you will have underground parking, a gym and state-of-the-art facilities in a premium location. Minimum length of stay - 6 months
Excellent Location: Located near the Cathedral Square and a few steps from the Central Park, in the heart of Chisinau.

Area: 93 sqm

- Partitioning: Hall, 2 Bedrooms, Bathroom, Living Room, Kitchen
- NEW apartment: First rental
- High Quality Features:
- Modern technique
- Thermopane windows
- Sound insulation between apartments and thermal insulation on the outside
- State-of-the-art elevators
- Video surveillance system
- Panoramic View: Towards the park and the city
- Facilities Included:
- Underground parking
- Strength room
- Near:
- Presidency
- Parliament