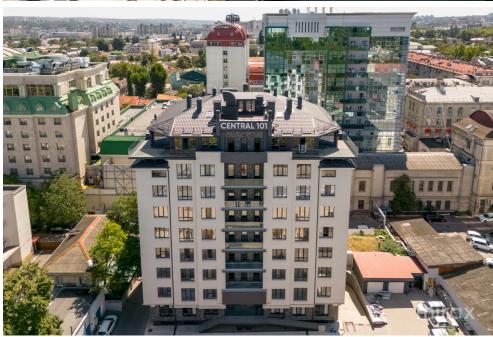

## mirax

Premium Apartment for Rent – Central 101
Central 101 is a luxury residential complex in the center of Chisinau, offering exclusive apartments and penthouses for rent. Here you will have underground parking, a gym and state-of-the-art facilities in a premium location. Minimum length of stay - 6 months
Excellent Location: Located near the Cathedral Square and a few steps from the Central Park, in the heart of Chisinau.

Area: 93 sqm

- Partitioning: Hall, 2 Bedrooms, Bathroom, Living Room, Kitchen
- NEW apartment: First rental
- High Quality Features:
- Modern technique
- Thermopane windows
- Sound insulation between apartments and thermal insulation on the outside
- State-of-the-art elevators
- Video surveillance system
- Panoramic View: Towards the park and the city
- Facilities Included:
- Underground parking
- Strength room
- Near:
- Presidency
- Parliament