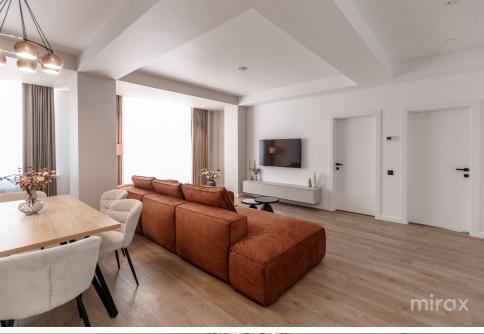

Area: 93 sqm

- Partitioning: Hall, 2 Bedrooms, Bathroom, Living Room, Kitchen
- NEW apartment: First rental
- High Quality Features:
- Modern technique
- Thermopane windows
- Sound insulation between apartments and thermal insulation on the outside
- State-of-the-art elevators
- Video surveillance system
- Panoramic View: Towards the park and the city
- Facilities Included:
- Underground parking
- Strength room
- Near:
- Presidency
- Parliament