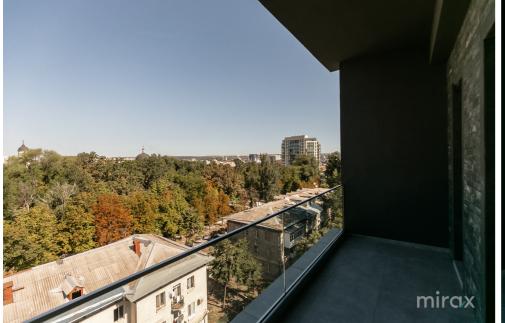

Area: 93 sqm

- Partitioning: Hall, 2 Bedrooms, Bathroom, Living Room, Kitchen
- NEW apartment: First rental
- High Quality Features:
- Modern technique
- Thermopane windows
- Sound insulation between apartments and thermal insulation on the outside
- State-of-the-art elevators
- Video surveillance system
- Panoramic View: Towards the park and the city
- Facilities Included:
- Underground parking
- Strength room
- Near:
- Presidency
- Parliament