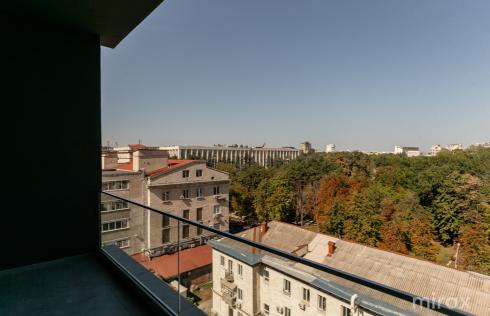

Area: 93 sqm

- Partitioning: Hall, 2 Bedrooms, Bathroom, Living Room, Kitchen
- NEW apartment: First rental
- High Quality Features:
- Modern technique
- Thermopane windows
- Sound insulation between apartments and thermal insulation on the outside
- State-of-the-art elevators
- Video surveillance system
- Panoramic View: Towards the park and the city
- Facilities Included:
- Underground parking
- Strength room
- Near:
- Presidency
- Parliament