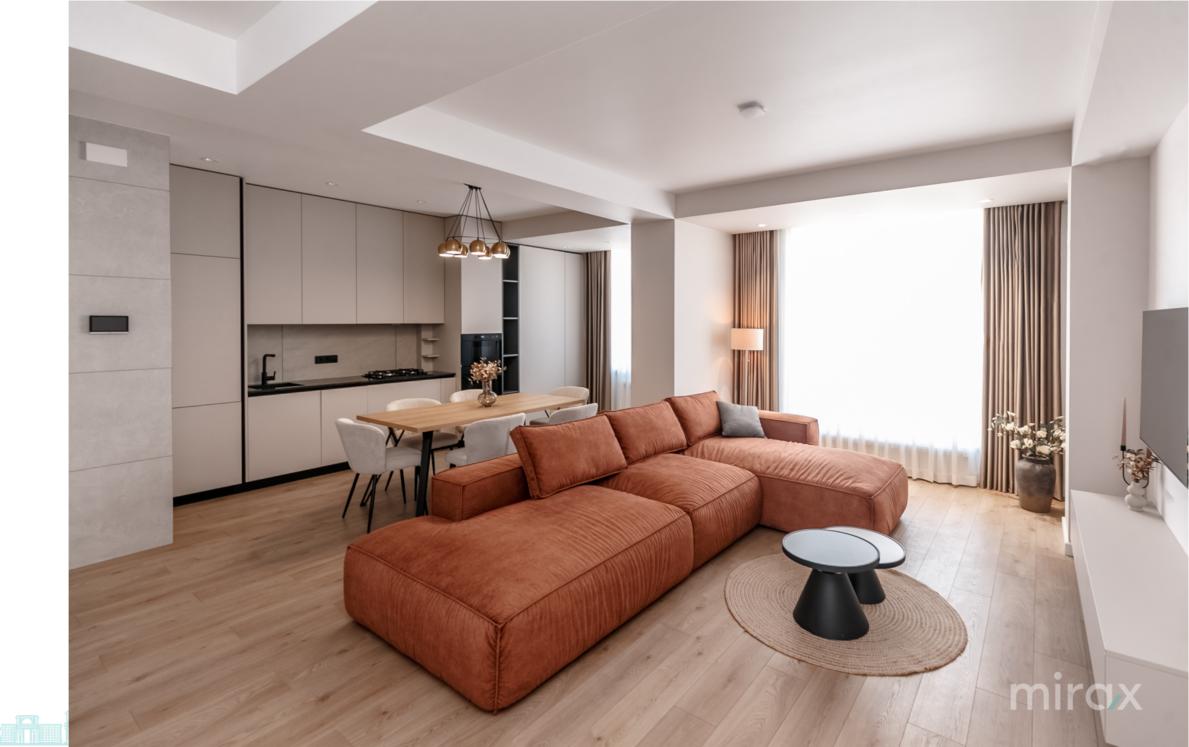

## mirax

Premium Apartment for Rent – Central 101
Central 101 is a luxury residential complex in the center of Chisinau, offering exclusive apartments and penthouses for rent. Here you will have underground parking, a gym and state-of-the-art facilities in a premium location. Minimum length of stay - 6 months
Excellent Location: Located near the Cathedral Square and a few steps from the Central Park, in the heart of Chisinau.

Area: 93 sqm

- Partitioning: Hall, 2 Bedrooms, Bathroom, Living Room, Kitchen
- NEW apartment: First rental
- High Quality Features:
- Modern technique
- Thermopane windows
- Sound insulation between apartments and thermal insulation on the outside
- State-of-the-art elevators
- Video surveillance system
- Panoramic View: Towards the park and the city
- Facilities Included:
- Underground parking
- Strength room
- Near:
- Presidency
- Parliament