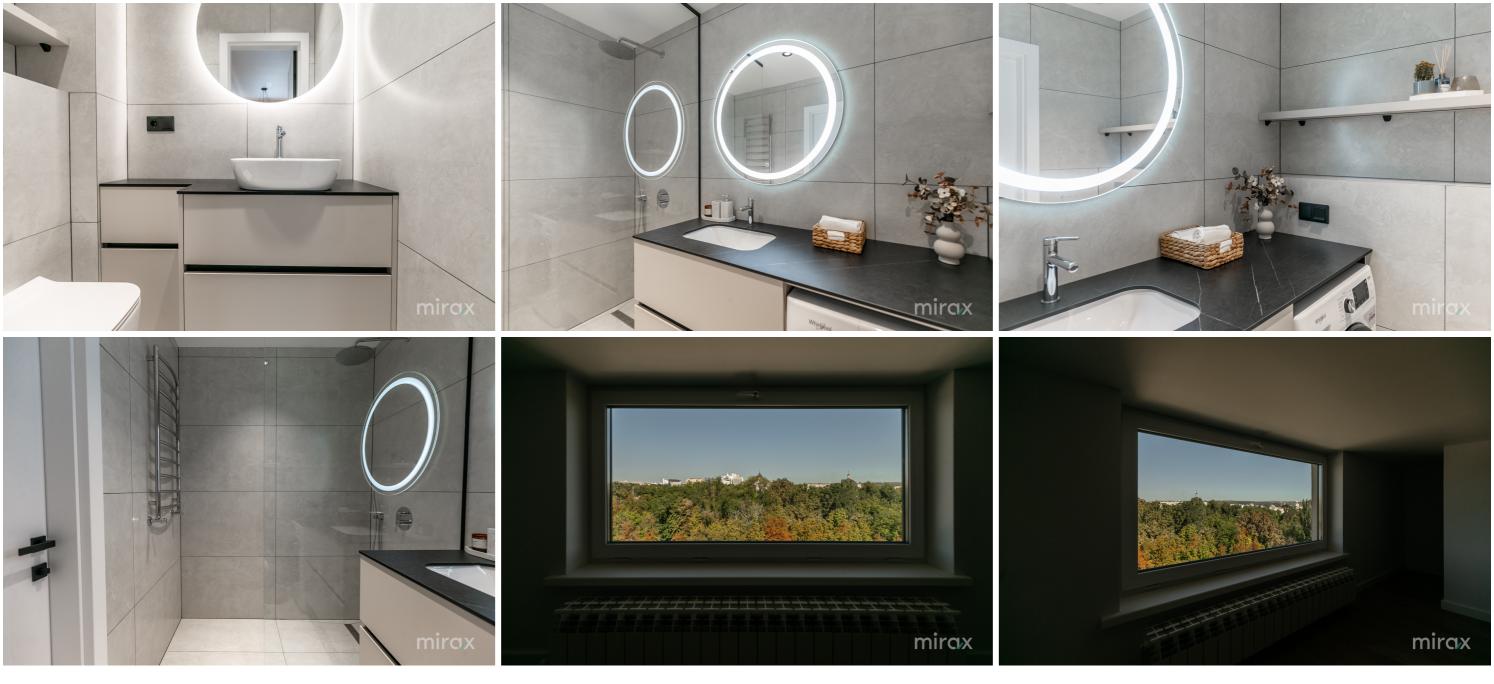

Area: 93 sqm

- Partitioning: Hall, 2 Bedrooms, Bathroom, Living Room, Kitchen
- NEW apartment: First rental
- High Quality Features:
- Modern technique
- Thermopane windows
- Sound insulation between apartments and thermal insulation on the outside
- State-of-the-art elevators
- Video surveillance system
- Panoramic View: Towards the park and the city
- Facilities Included:
- Underground parking
- Strength room
- Near:
- Presidency
- Parliament