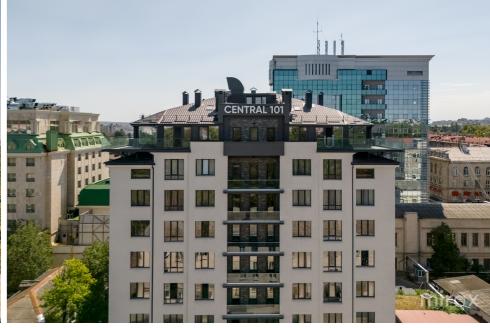

## mirax

Premium Apartment for Rent – Central 101
Central 101 is a luxury residential complex in the center of Chisinau, offering exclusive apartments and penthouses for rent. Here you will have underground parking, a gym and state-of-the-art facilities in a premium location. Minimum length of stay - 6 months
Excellent Location: Located near the Cathedral Square and a few steps from the Central Park, in the heart of Chisinau.

Area: 93 sqm

- Partitioning: Hall, 2 Bedrooms, Bathroom, Living Room, Kitchen
- NEW apartment: First rental
- High Quality Features:
- Modern technique
- Thermopane windows
- Sound insulation between apartments and thermal insulation on the outside
- State-of-the-art elevators
- Video surveillance system
- Panoramic View: Towards the park and the city
- Facilities Included:
- Underground parking
- Strength room
- Near:
- Presidency
- Parliament