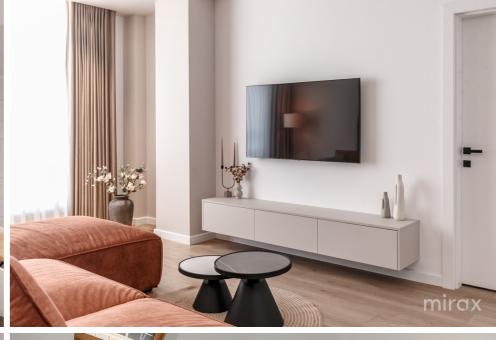

Area: 93 sqm

- Partitioning: Hall, 2 Bedrooms, Bathroom, Living Room, Kitchen
- NEW apartment: First rental
- High Quality Features:
- Modern technique
- Thermopane windows
- Sound insulation between apartments and thermal insulation on the outside
- State-of-the-art elevators
- Video surveillance system
- Panoramic View: Towards the park and the city
- Facilities Included:
- Underground parking
- Strength room
- Near:
- Presidency
- Parliament