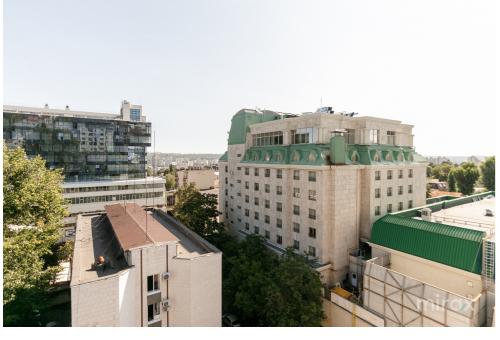

## mirax

Premium Apartment for Rent – Central 101
Central 101 is a luxury residential complex in the center of Chisinau, offering exclusive apartments and penthouses for rent. Here you will have underground parking, a gym and state-of-the-art facilities in a premium location. Minimum length of stay - 6 months
Excellent Location: Located near the Cathedral Square and a few steps from the Central Park, in the heart of Chisinau.

Area: 93 sqm

- Partitioning: Hall, 2 Bedrooms, Bathroom, Living Room, Kitchen
- NEW apartment: First rental
- High Quality Features:
- Modern technique
- Thermopane windows
- Sound insulation between apartments and thermal insulation on the outside
- State-of-the-art elevators
- Video surveillance system
- Panoramic View: Towards the park and the city
- Facilities Included:
- Underground parking
- Strength room
- Near:
- Presidency
- Parliament