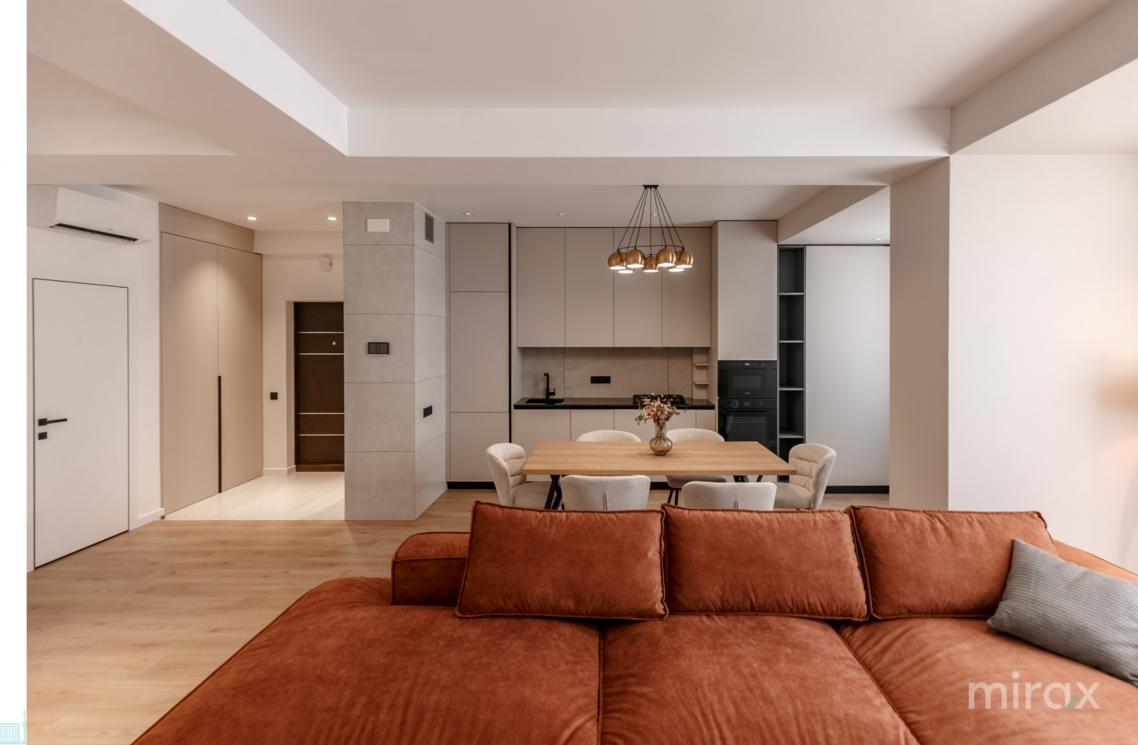

## mirax

Premium Apartment for Rent – Central 101
Central 101 is a luxury residential complex in the center of Chisinau, offering exclusive apartments and penthouses for rent. Here you will have underground parking, a gym and state-of-the-art facilities in a premium location. Minimum length of stay - 6 months
Excellent Location: Located near the Cathedral Square and a few steps from the Central Park, in the heart of Chisinau.

Area: 93 sqm

- Partitioning: Hall, 2 Bedrooms, Bathroom, Living Room, Kitchen
- NEW apartment: First rental
- High Quality Features:
- Modern technique
- Thermopane windows
- Sound insulation between apartments and thermal insulation on the outside
- State-of-the-art elevators
- Video surveillance system
- Panoramic View: Towards the park and the city
- Facilities Included:
- Underground parking
- Strength room
- Near:
- Presidency
- Parliament