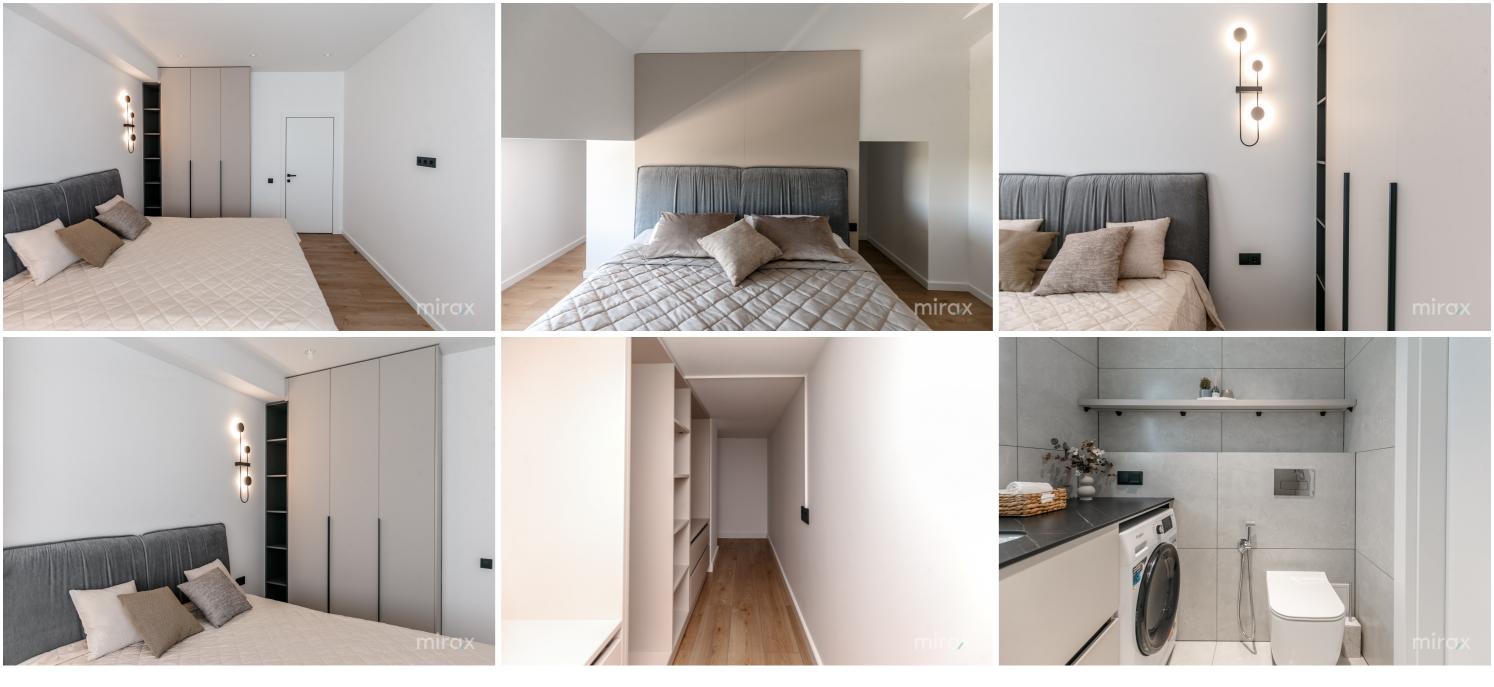

Area: 93 sqm

- Partitioning: Hall, 2 Bedrooms, Bathroom, Living Room, Kitchen
- NEW apartment: First rental
- High Quality Features:
- Modern technique
- Thermopane windows
- Sound insulation between apartments and thermal insulation on the outside
- State-of-the-art elevators
- Video surveillance system
- Panoramic View: Towards the park and the city
- Facilities Included:
- Underground parking
- Strength room
- Near:
- Presidency
- Parliament