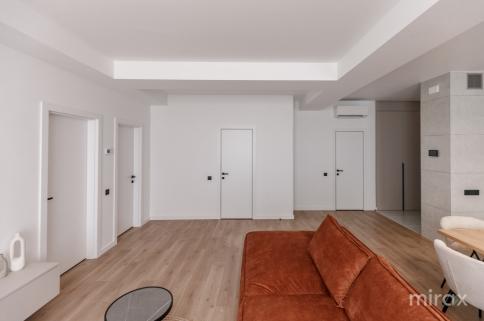

Area: 93 sqm

- Partitioning: Hall, 2 Bedrooms, Bathroom, Living Room, Kitchen
- NEW apartment: First rental
- High Quality Features:
- Modern technique
- Thermopane windows
- Sound insulation between apartments and thermal insulation on the outside
- State-of-the-art elevators
- Video surveillance system
- Panoramic View: Towards the park and the city
- Facilities Included:
- Underground parking
- Strength room
- Near:
- Presidency
- Parliament