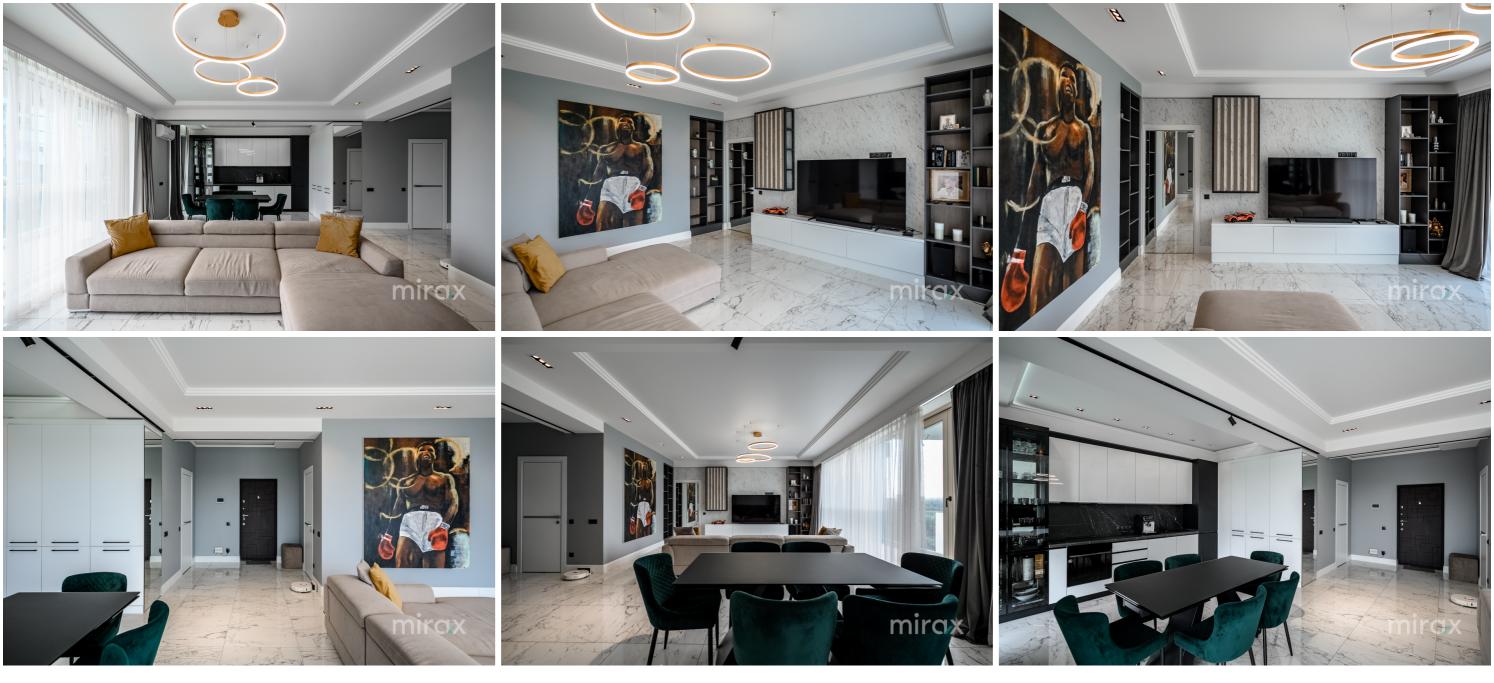

Total area: 86 m.p.

Partitioning: entrance hall, bedroom, living room combined with kitchen, sanitary block, open terrace. Features:

- luxury repair;

- floor heating;

- panoramic windows overlooking the park;

- located in the Dendrarium park;

- autonomous heating;

- air conditioning system;
- armored door;
- closed courtyard;
- underground parking;
- video surveillance and concierge 24/24.

The block is located ultra-centrally in an area with developed infrastructure near many access points: Dendrarium park, shops, schools, kindergartens, shopping centers, fitness rooms, restaurants. Easy access to public transport in any direction of the city.