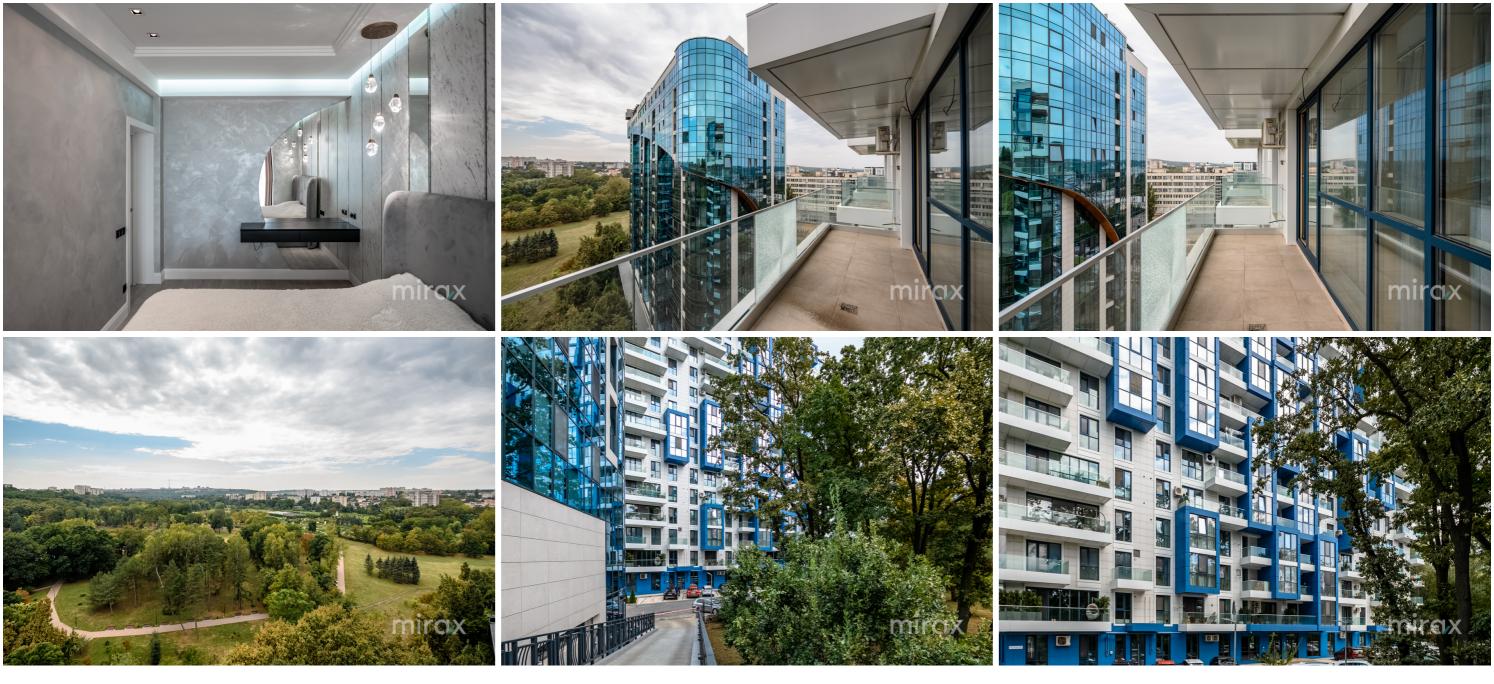

Total area: 86 m.p.

Partitioning: entrance hall, bedroom, living room combined with kitchen, sanitary block, open terrace. Features:

- luxury repair;

- floor heating;

- panoramic windows overlooking the park;

- located in the Dendrarium park;

- autonomous heating;

- air conditioning system;
- armored door;
- closed courtyard;
- underground parking;
- video surveillance and concierge 24/24.

The block is located ultra-centrally in an area with developed infrastructure near many access points: Dendrarium park, shops, schools, kindergartens, shopping centers, fitness rooms, restaurants. Easy access to public transport in any direction of the city.