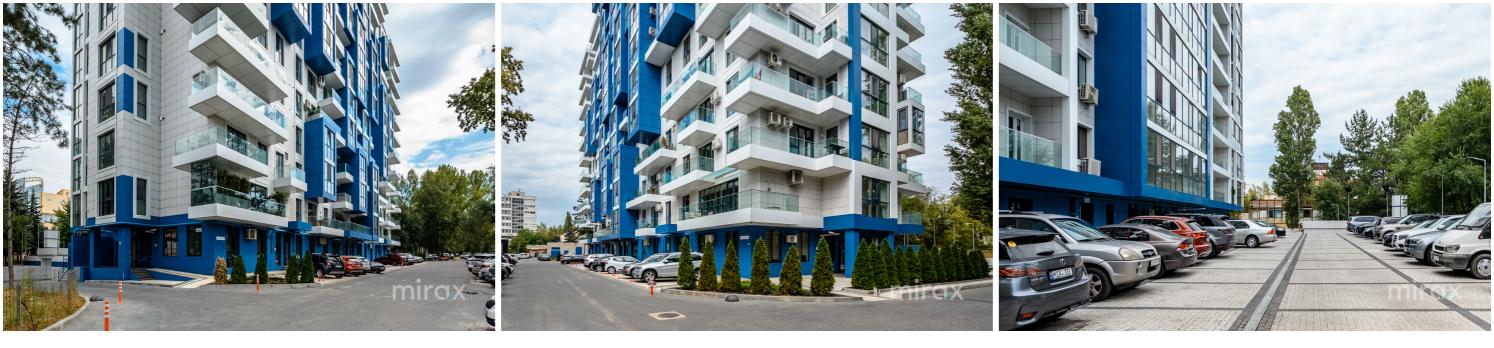

- located in the Dendrarium park;

- autonomous heating;

- air conditioning system;
- armored door;
- closed courtyard;
- underground parking;
- video surveillance and concierge 24/24.

The block is located ultra-centrally in an area with developed infrastructure near many access points: Dendrarium park, shops, schools, kindergartens, shopping centers, fitness rooms, restaurants. Easy access to public transport in any direction of the city.