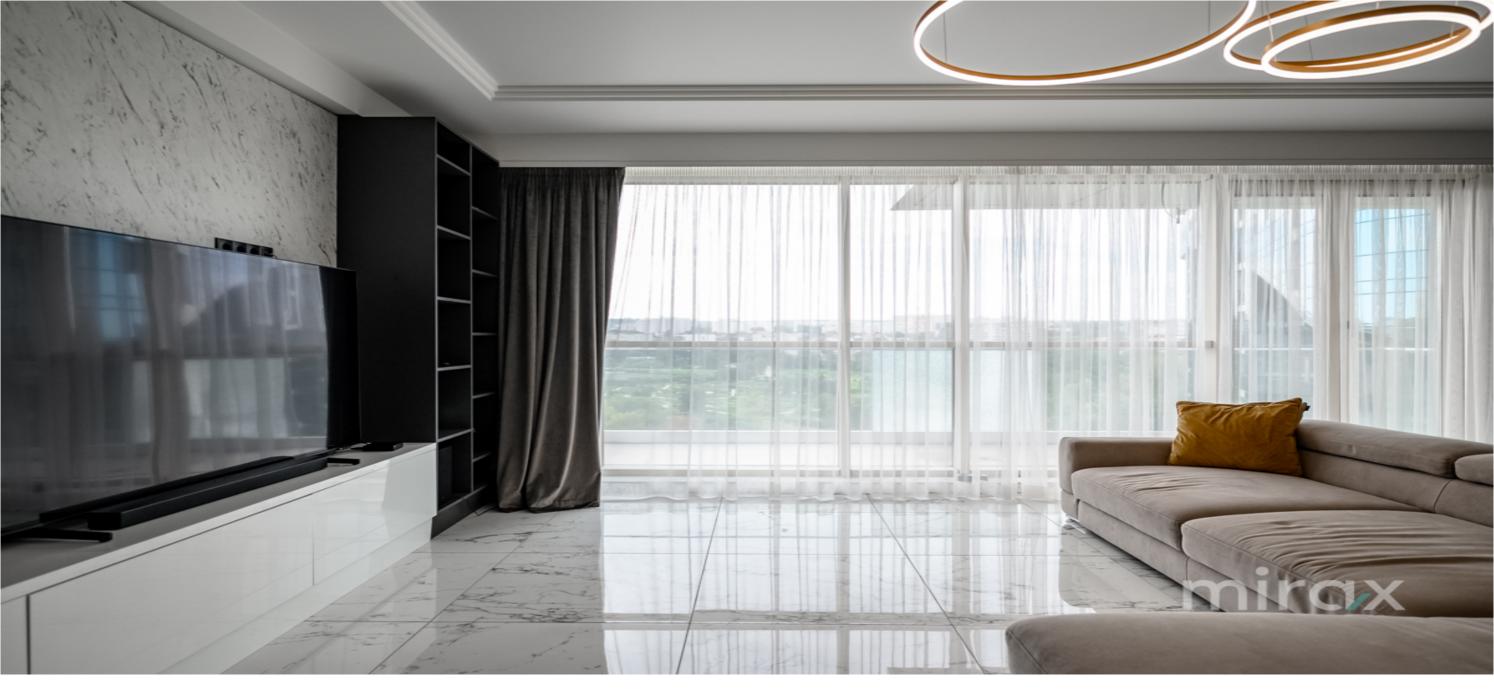

Total area: 86 m.p.

Partitioning: entrance hall, bedroom, living room combined with kitchen, sanitary block, open terrace. Features:

- luxury repair;

- floor heating;

- panoramic windows overlooking the park;

- located in the Dendrarium park;

- autonomous heating;

- air conditioning system;
- armored door;
- closed courtyard;
- underground parking;
- video surveillance and concierge 24/24.

The block is located ultra-centrally in an area with developed infrastructure near many access points: Dendrarium park, shops, schools, kindergartens, shopping centers, fitness rooms, restaurants. Easy access to public transport in any direction of the city.