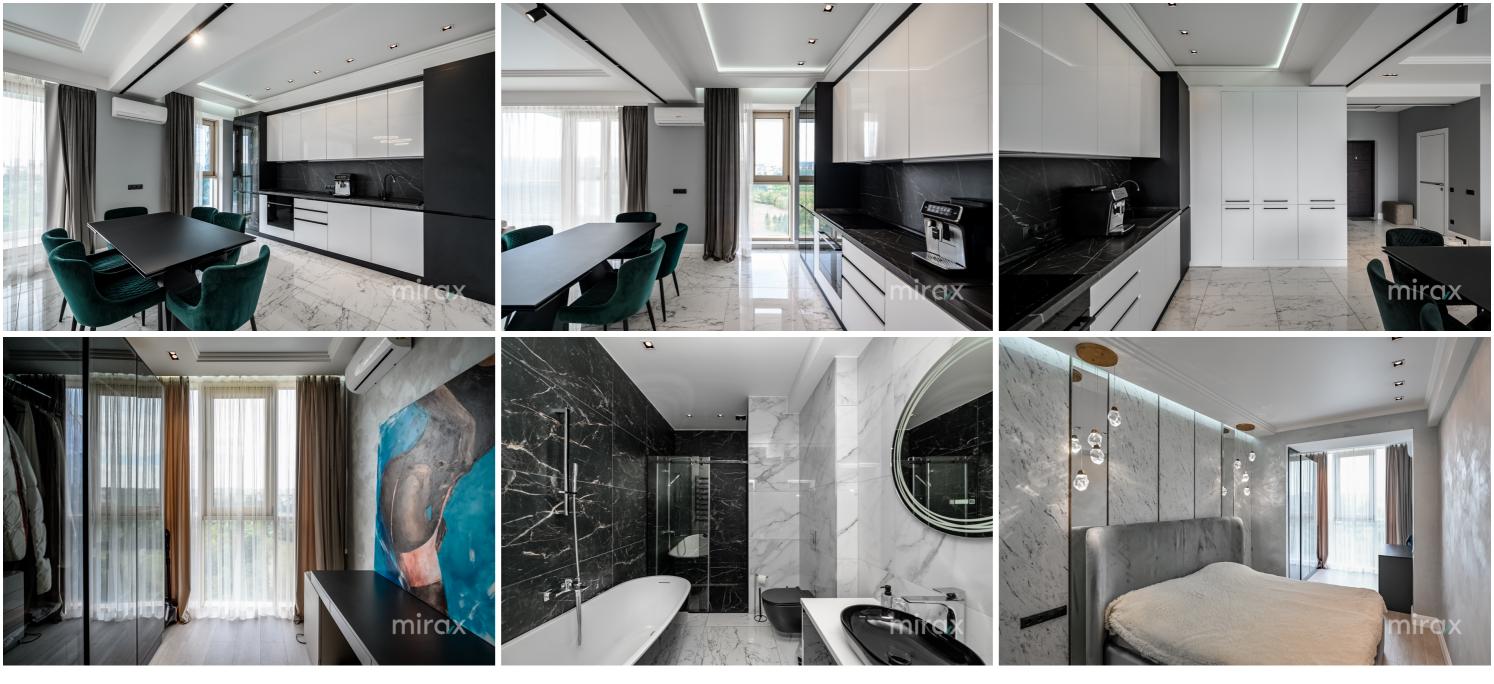

Sale 300 000 €

ing Autonomous 1 THE OWNER OF TAXABLE PARTY. 076 607 776 Daniel Baciu

Apartment for sale with 1 room and living room, located on bd. Stephen the Great, in the "Solomon Dendarium" Residential Complex

Total area: 86 m.p.

Partitioning: entrance hall, bedroom, living room combined with kitchen, sanitary block, open terrace. Features:

- luxury repair;

- floor heating;

- panoramic windows overlooking the park;

- located in the Dendrarium park;

- autonomous heating;

- air conditioning system;
- armored door;
- closed courtyard;
- underground parking;
- video surveillance and concierge 24/24.

The block is located ultra-centrally in an area with developed infrastructure near many access points: Dendrarium park, shops, schools, kindergartens, shopping centers, fitness rooms, restaurants. Easy access to public transport in any direction of the city.