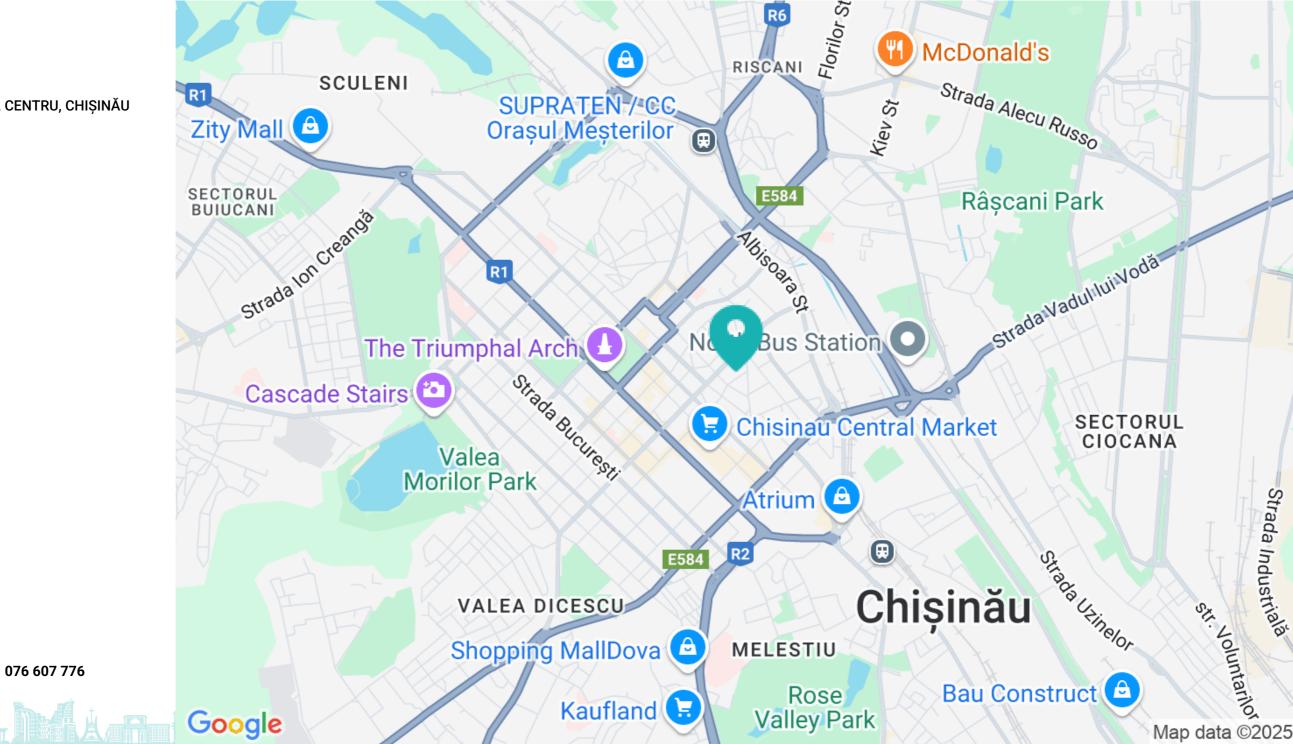

Sale 300 000 €

ing Autonomous 1 THE OWNER OF TAXABLE PARTY. 076 607 776 Daniel Baciu

Apartment for sale with 1 room and living room, located on bd. Stephen the Great, in the "Solomon Dendarium" Residential Complex

Total area: 86 m.p.

Partitioning: entrance hall, bedroom, living room combined with kitchen, sanitary block, open terrace. Features:

- luxury repair;

- floor heating;

- panoramic windows overlooking the park;

- located in the Dendrarium park;

- autonomous heating;

- air conditioning system;
- armored door;
- closed courtyard;
- underground parking;
- video surveillance and concierge 24/24.

The block is located ultra-centrally in an area with developed infrastructure near many access points: Dendrarium park, shops, schools, kindergartens, shopping centers, fitness rooms, restaurants. Easy access to public transport in any direction of the city.