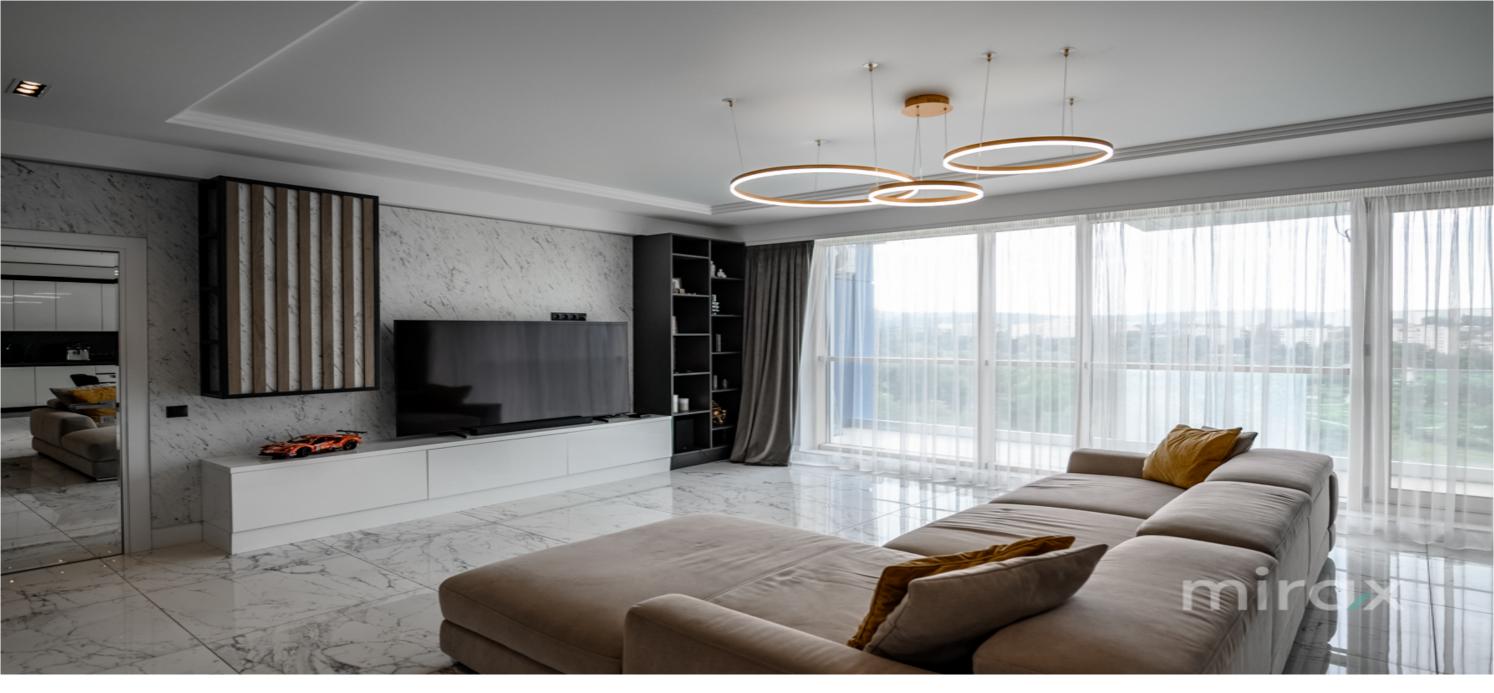

Total area: 86 m.p.

Partitioning: entrance hall, bedroom, living room combined with kitchen, sanitary block, open terrace. Features:

- luxury repair;

- floor heating;

- panoramic windows overlooking the park;

- located in the Dendrarium park;

- autonomous heating;

- air conditioning system;
- armored door;
- closed courtyard;
- underground parking;
- video surveillance and concierge 24/24.

The block is located ultra-centrally in an area with developed infrastructure near many access points: Dendrarium park, shops, schools, kindergartens, shopping centers, fitness rooms, restaurants. Easy access to public transport in any direction of the city.