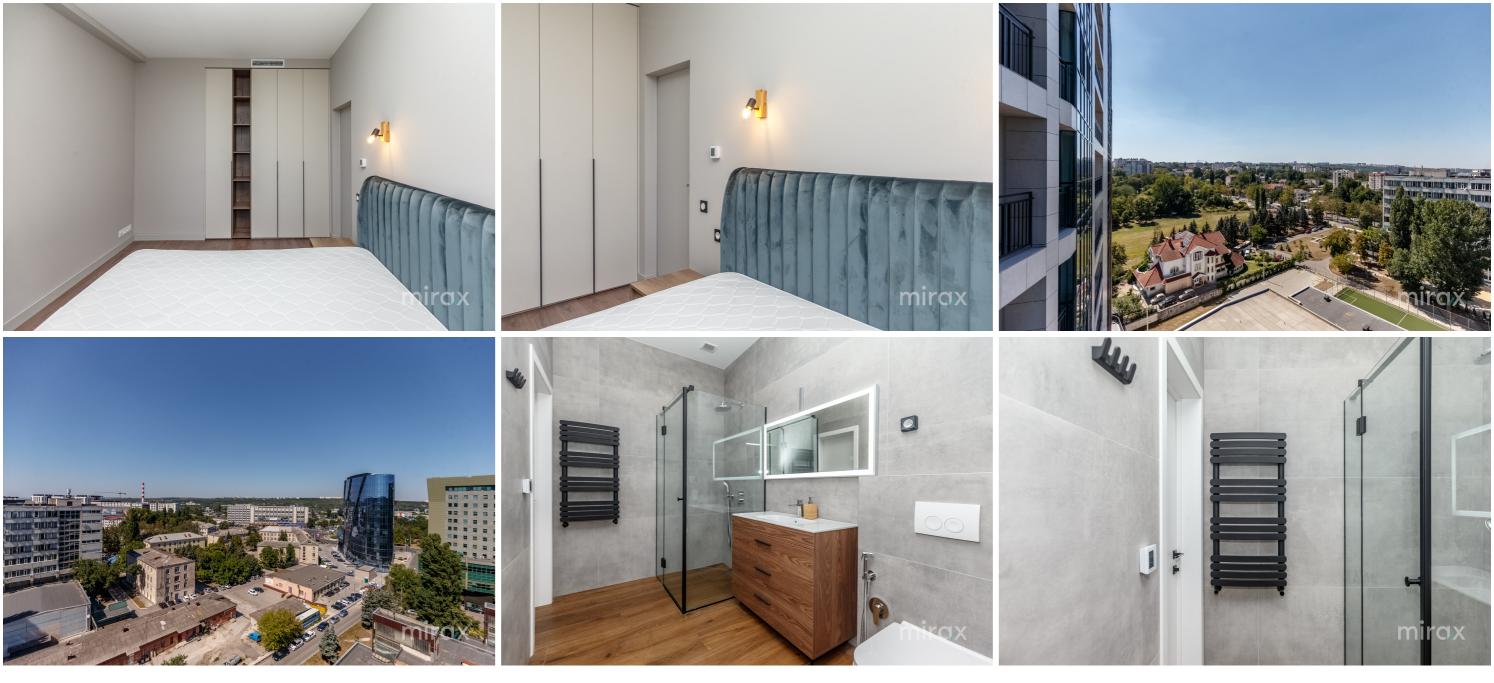

079 441 777

<sup>Rent</sup> 2 000 €

Tatiana Manic

the city.

For rent a 2-room apartment with a living room, located at Stefan cel Mare Blvd., in the Solomon Arboretum residential complex. Total area: 85 sq.m. Layout: entrance hall, 2 bedrooms, living room combined with kitchen, 2 bathrooms, open balcony. Features: - elite renovation with the highest quality finishes; - panoramic windows overlooking the park; - located in the Arboretum Park; - autonomous heating; - air conditioning system; - armored door; - closed courtyard; - underground parking; - video surveillance and concierge 24/24. The quarter is located ultra-centrally, in an area with developed infrastructure, near many entrances: Arboretum Park, shops, schools, kindergartens, shopping centers, fitness halls, restaurants.