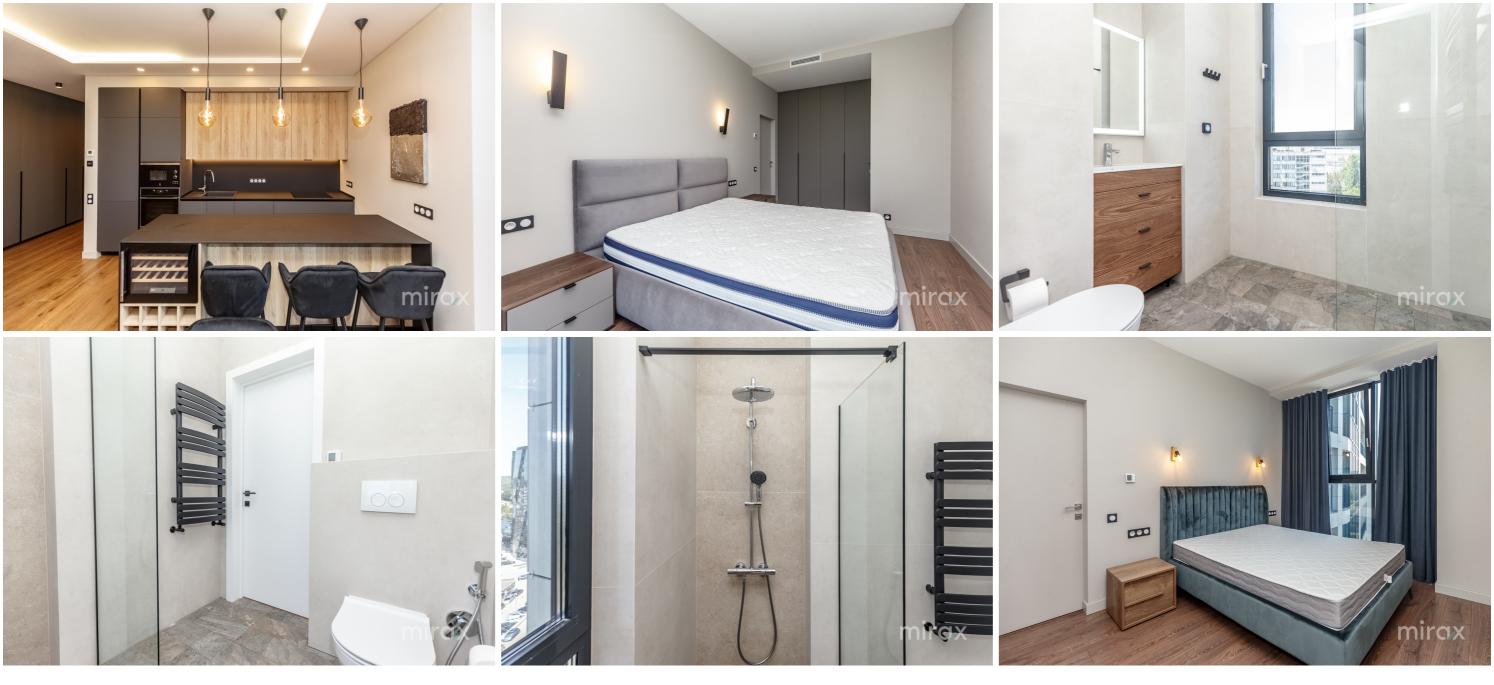

079 441 777

<sup>Rent</sup> 2 000 €

Tatiana Manic

the city.

For rent a 2-room apartment with a living room, located at Stefan cel Mare Blvd., in the Solomon Arboretum residential complex. Total area: 85 sq.m. Layout: entrance hall, 2 bedrooms, living room combined with kitchen, 2 bathrooms, open balcony. Features: - elite renovation with the highest quality finishes; - panoramic windows overlooking the park; - located in the Arboretum Park; - autonomous heating; - air conditioning system; - armored door; - closed courtyard; - underground parking; - video surveillance and concierge 24/24. The quarter is located ultra-centrally, in an area with developed infrastructure, near many entrances: Arboretum Park, shops, schools, kindergartens, shopping centers, fitness halls, restaurants.