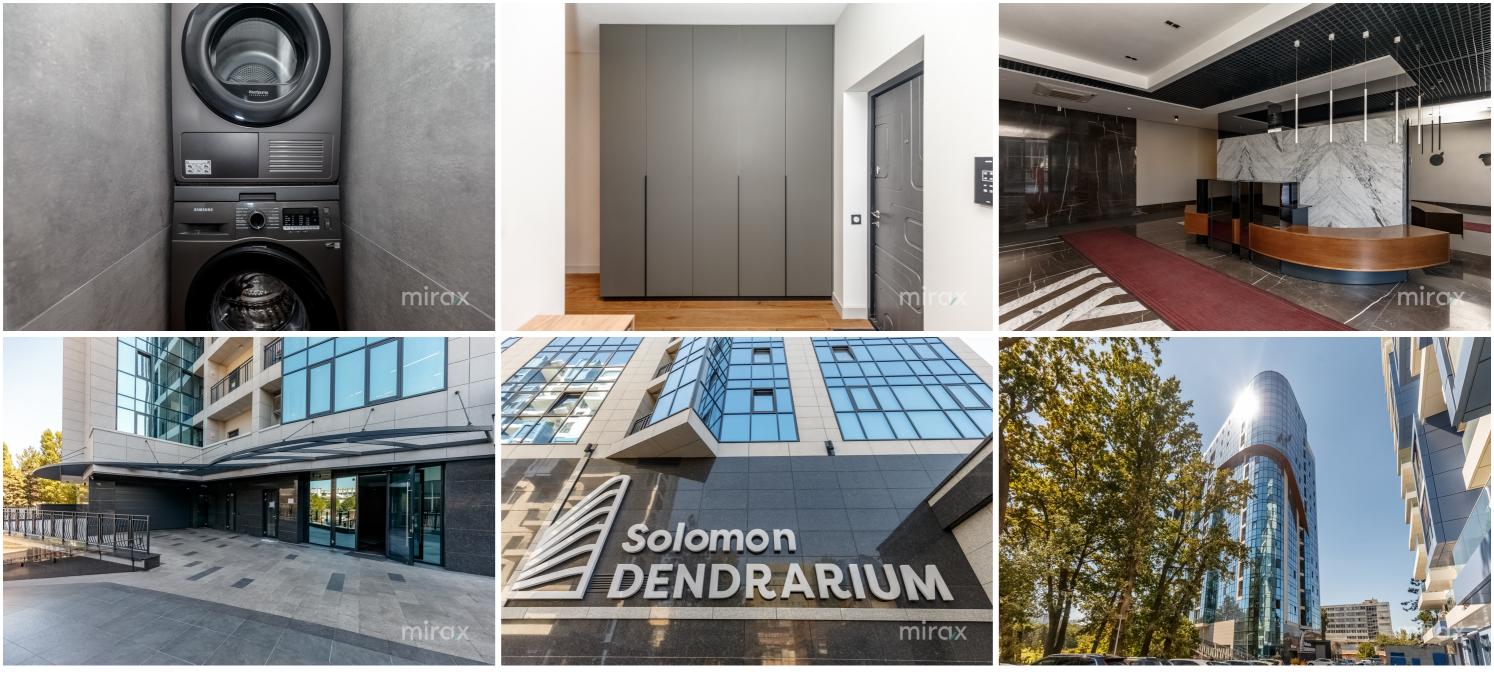

079 441 777

<sup>Rent</sup> 2 000 €

Tatiana Manic

the city.

For rent a 2-room apartment with a living room, located at Stefan cel Mare Blvd., in the Solomon Arboretum residential complex. Total area: 85 sq.m. Layout: entrance hall, 2 bedrooms, living room combined with kitchen, 2 bathrooms, open balcony. Features: - elite renovation with the highest quality finishes; - panoramic windows overlooking the park; - located in the Arboretum Park; - autonomous heating; - air conditioning system; - armored door; - closed courtyard; - underground parking; - video surveillance and concierge 24/24. The quarter is located ultra-centrally, in an area with developed infrastructure, near many entrances: Arboretum Park, shops, schools, kindergartens, shopping centers, fitness halls, restaurants.