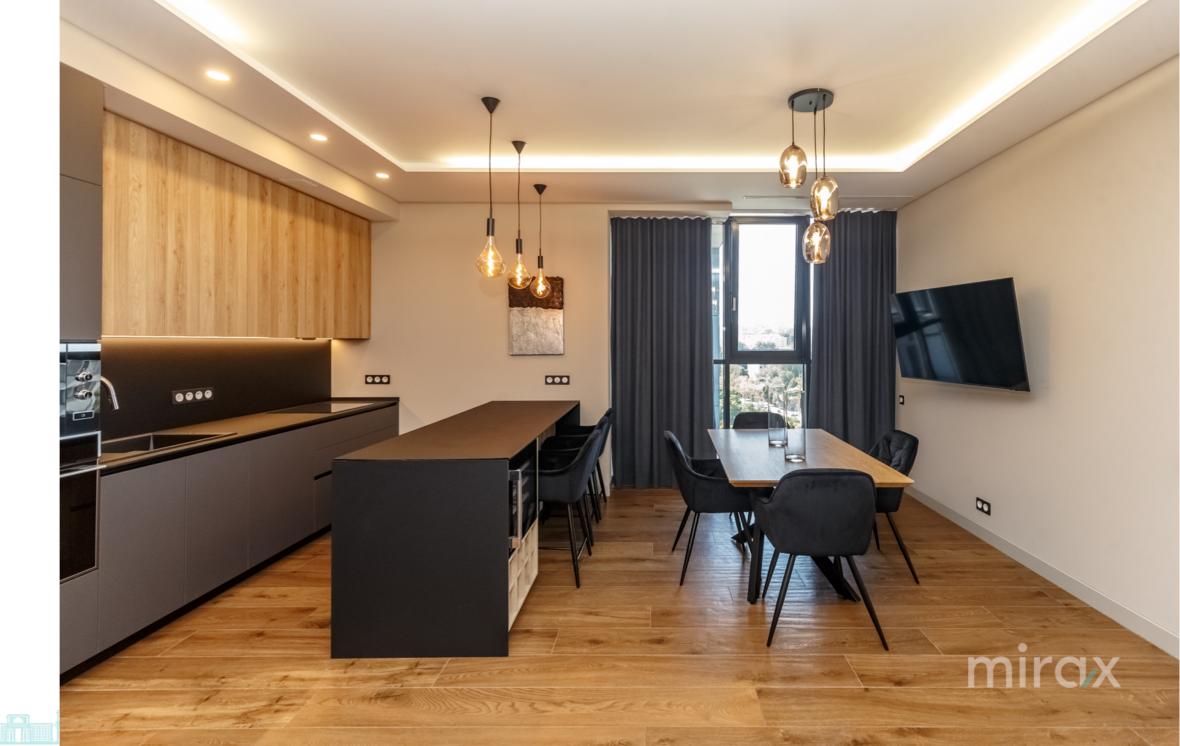

079 441 777

<sup>Rent</sup> 2 000 €

Tatiana Manic

the city.

For rent a 2-room apartment with a living room, located at Stefan cel Mare Blvd., in the Solomon Arboretum residential complex. Total area: 85 sq.m. Layout: entrance hall, 2 bedrooms, living room combined with kitchen, 2 bathrooms, open balcony. Features: - elite renovation with the highest quality finishes; - panoramic windows overlooking the park; - located in the Arboretum Park; - autonomous heating; - air conditioning system; - armored door; - closed courtyard; - underground parking; - video surveillance and concierge 24/24. The quarter is located ultra-centrally, in an area with developed infrastructure, near many entrances: Arboretum Park, shops, schools, kindergartens, shopping centers, fitness halls, restaurants.