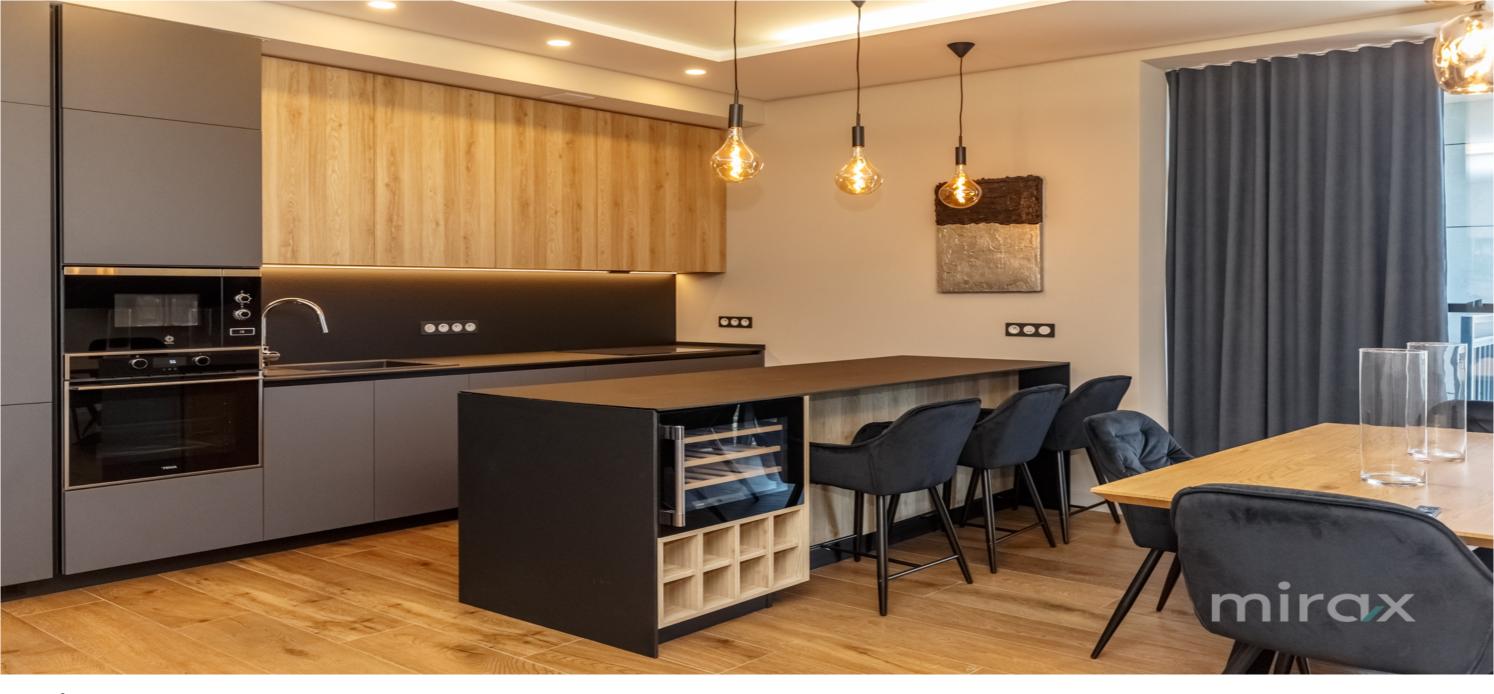

079 441 777

<sup>Rent</sup> 2 000 €

Tatiana Manic

the city.

For rent a 2-room apartment with a living room, located at Stefan cel Mare Blvd., in the Solomon Arboretum residential complex. Total area: 85 sq.m. Layout: entrance hall, 2 bedrooms, living room combined with kitchen, 2 bathrooms, open balcony. Features: - elite renovation with the highest quality finishes; - panoramic windows overlooking the park; - located in the Arboretum Park; - autonomous heating; - air conditioning system; - armored door; - closed courtyard; - underground parking; - video surveillance and concierge 24/24. The quarter is located ultra-centrally, in an area with developed infrastructure, near many entrances: Arboretum Park, shops, schools, kindergartens, shopping centers, fitness halls, restaurants.