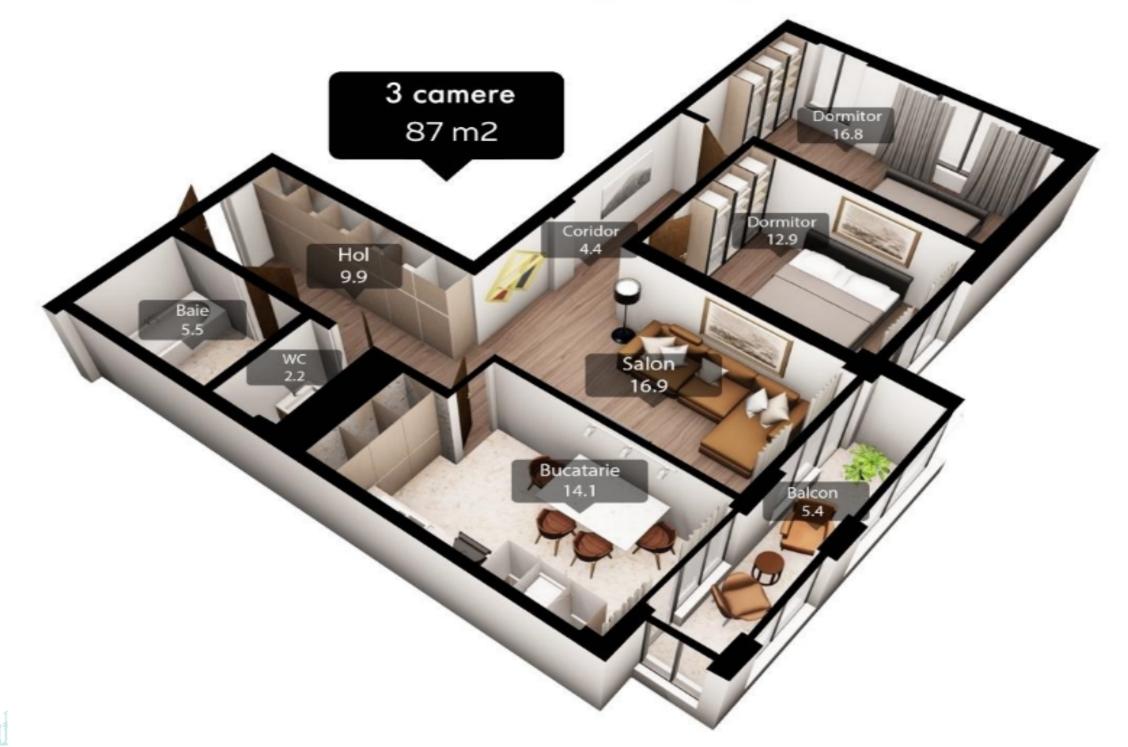

#### STR. IAZULUI, POȘTA VECHE, CHIȘINĂU

| Surface, m2           | Rooms               |
|-----------------------|---------------------|
| <b>87</b>             | <b>3</b>            |
| Floor                 | Building type       |
| 2/13                  | <b>New building</b> |
| Real estate condition | Balconies           |
| White variant         | <b>1</b>            |
| Heating               | Bathrooms           |
| Autonomous            | <b>2</b>            |

<sup>Sale</sup> 121 800 €

Silvia Vulpe 076 650 777

3-room apartment for sale in the Premium Residence complex, sec. Posta Veche, Iazului str. The complex built by ECOVZOR company. Total area: 87 sqm Partitioning: 2 bedrooms, kitchen, 2 sanitary blocks, balcony, living room.