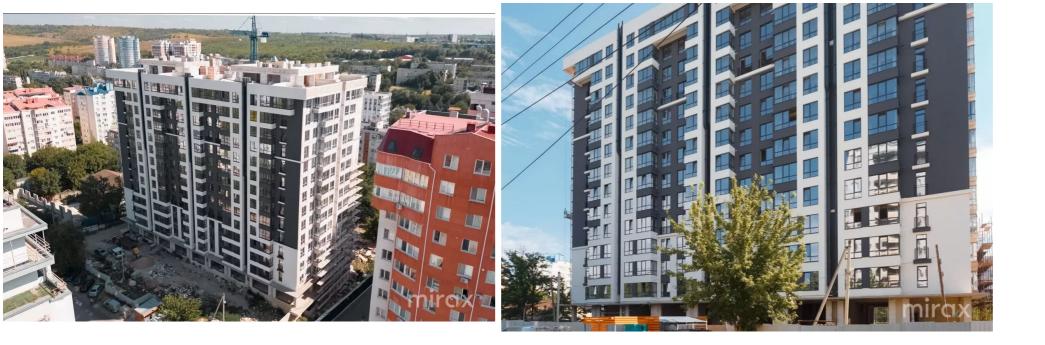

<sup>Sale</sup> 121 800 €

Silvia Vulpe 076 650 777

3-room apartment for sale in the Premium Residence complex, sec. Posta Veche, Iazului str. The complex built by ECOVZOR company. Total area: 87 sqm Partitioning: 2 bedrooms, kitchen, 2 sanitary blocks, balcony, living room.

Features:

- Sound insulation between apartments;
- Thermal insulation of the facade with mineral wool;
- Closed underground parking;
- Panoramic windows, profile 5 rooms, 3 glasses;
- Warm floor in the kitchen and sanitary blocks;
- 2 silent elevators to the underground parking lot;
- Individual video intercom system;
- Playground, sports field;
- Video surveillance system;
- Installation of 10 charging stations for electric cars;
- yard with green area.