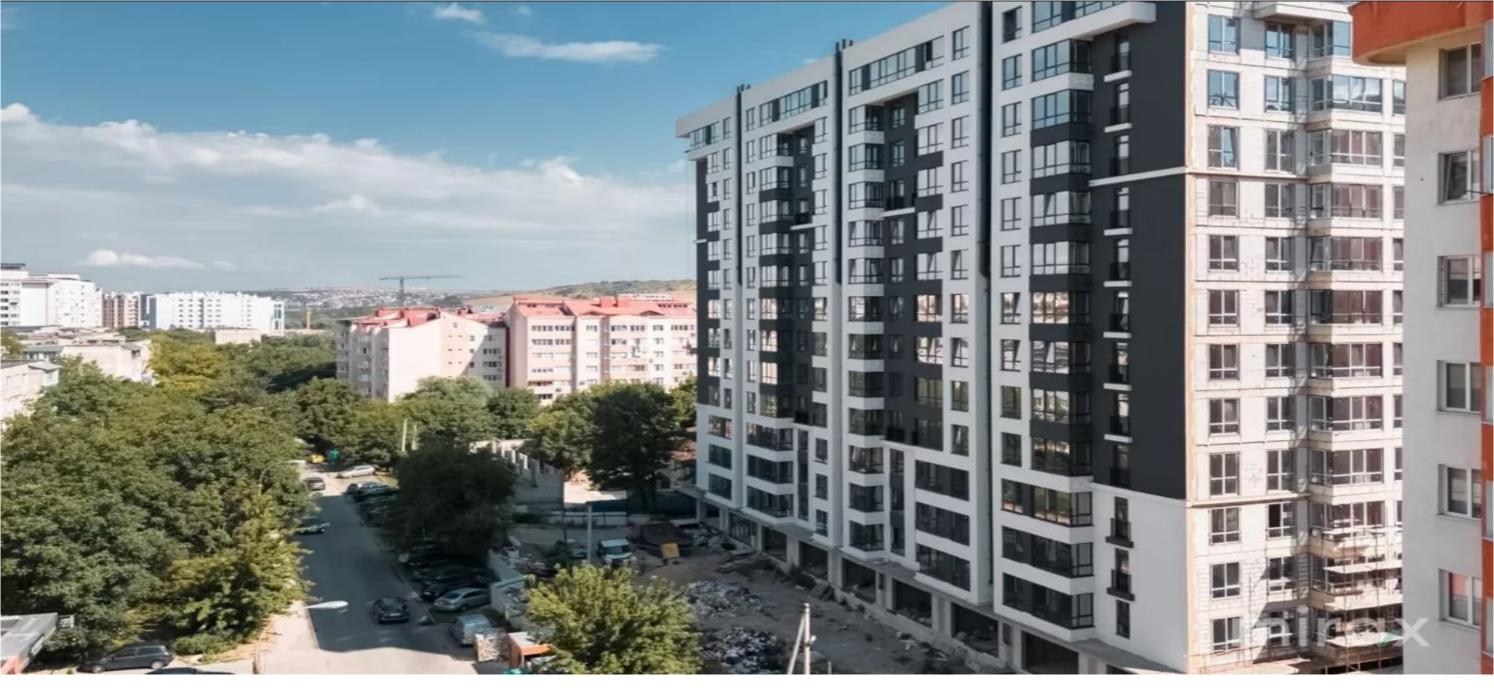

<sup>Sale</sup> 121 800 €

Silvia Vulpe 076 650 777

3-room apartment for sale in the Premium Residence complex, sec. Posta Veche, Iazului str. The complex built by ECOVZOR company. Total area: 87 sqm Partitioning: 2 bedrooms, kitchen, 2 sanitary blocks, balcony, living room.

Features:

- Sound insulation between apartments;
- Thermal insulation of the facade with mineral wool;
- Closed underground parking;
- Panoramic windows, profile 5 rooms, 3 glasses;
- Warm floor in the kitchen and sanitary blocks;
- 2 silent elevators to the underground parking lot;
- Individual video intercom system;
- Playground, sports field;
- Video surveillance system;
- Installation of 10 charging stations for electric cars;
- yard with green area.