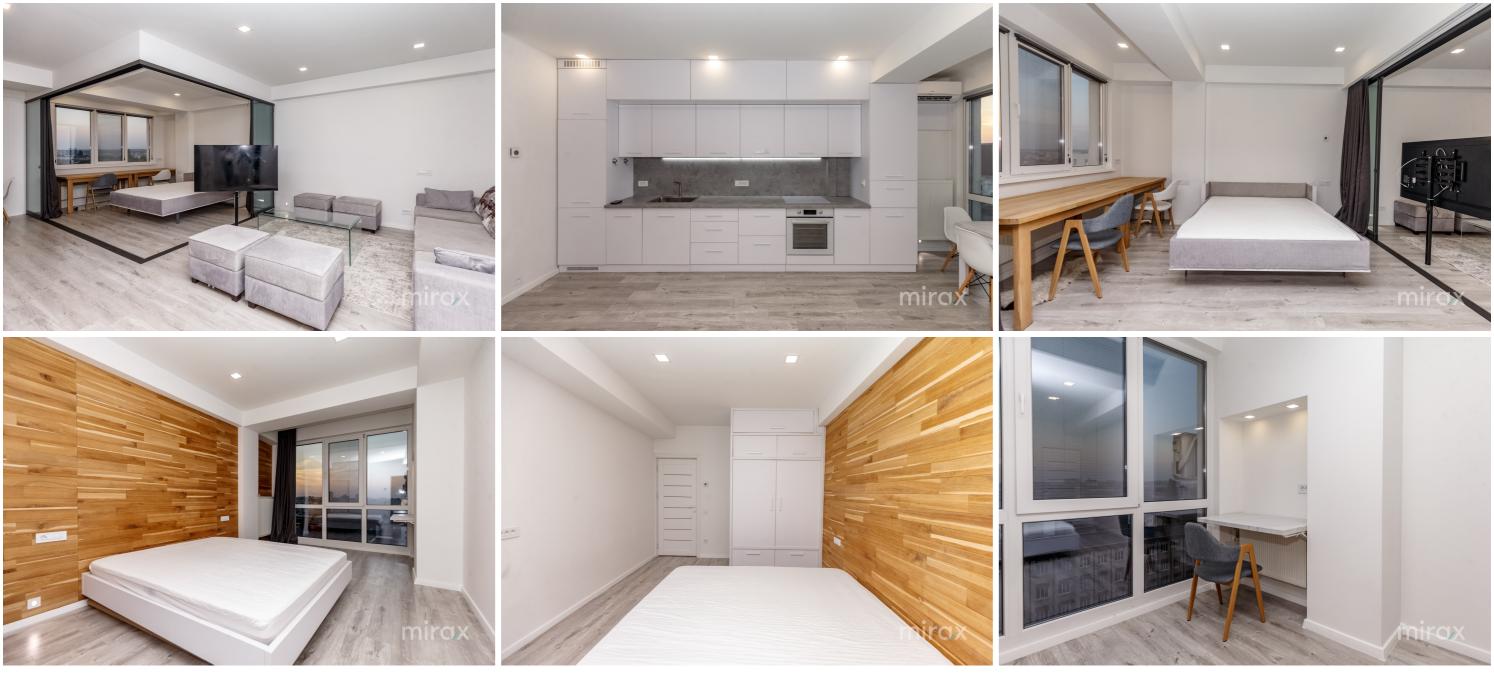

## mirax

Apartment for rent, located in the Estate Tower residential complex, built by the Estate Invest construction company, in the century. Center, Ismail str.

Total area: 75 sqm.

Partitioning: entrance hall, bedroom, kitchen combined with living room, office, bathroom.

## Features:

- The perfect apartment for those who appreciate comfortable and convenient living;
- Exclusive Design;
- High quality repair;
- Furniture;
- Autonomous heating;
- Warm floor;
- Separate thermostats for each zone;
- Present informational communications;
- Air conditioning system;
- Armored door;
- Video Surveillance;
- Courtyard with limited access;
- 24/7 security and video surveillance.