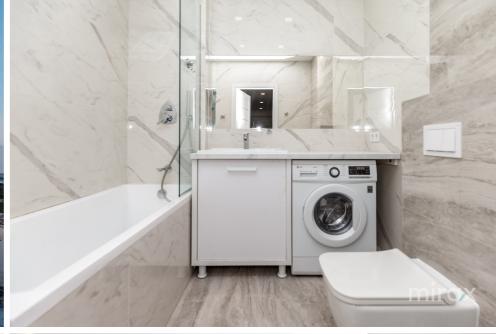

## mirax

Apartment for rent, located in the Estate Tower residential complex, built by the Estate Invest construction company, in the century. Center, Ismail str.

Total area: 75 sqm.

Partitioning: entrance hall, bedroom, kitchen combined with living room, office, bathroom.

## Features:

- The perfect apartment for those who appreciate comfortable and convenient living;
- Exclusive Design;
- High quality repair;
- Furniture;
- Autonomous heating;
- Warm floor;
- Separate thermostats for each zone;
- Present informational communications;
- Air conditioning system;
- Armored door;
- Video Surveillance;
- Courtyard with limited access;
- 24/7 security and video surveillance.