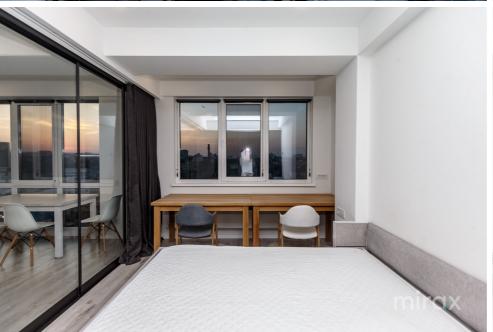

## mirax

Apartment for rent, located in the Estate Tower residential complex, built by the Estate Invest construction company, in the century. Center, Ismail str.

Total area: 75 sqm.

Partitioning: entrance hall, bedroom, kitchen combined with living room, office, bathroom.

## Features:

- The perfect apartment for those who appreciate comfortable and convenient living;
- Exclusive Design;
- High quality repair;
- Furniture;
- Autonomous heating;
- Warm floor;
- Separate thermostats for each zone;
- Present informational communications;
- Air conditioning system;
- Armored door;
- Video Surveillance;
- Courtyard with limited access;
- 24/7 security and video surveillance.