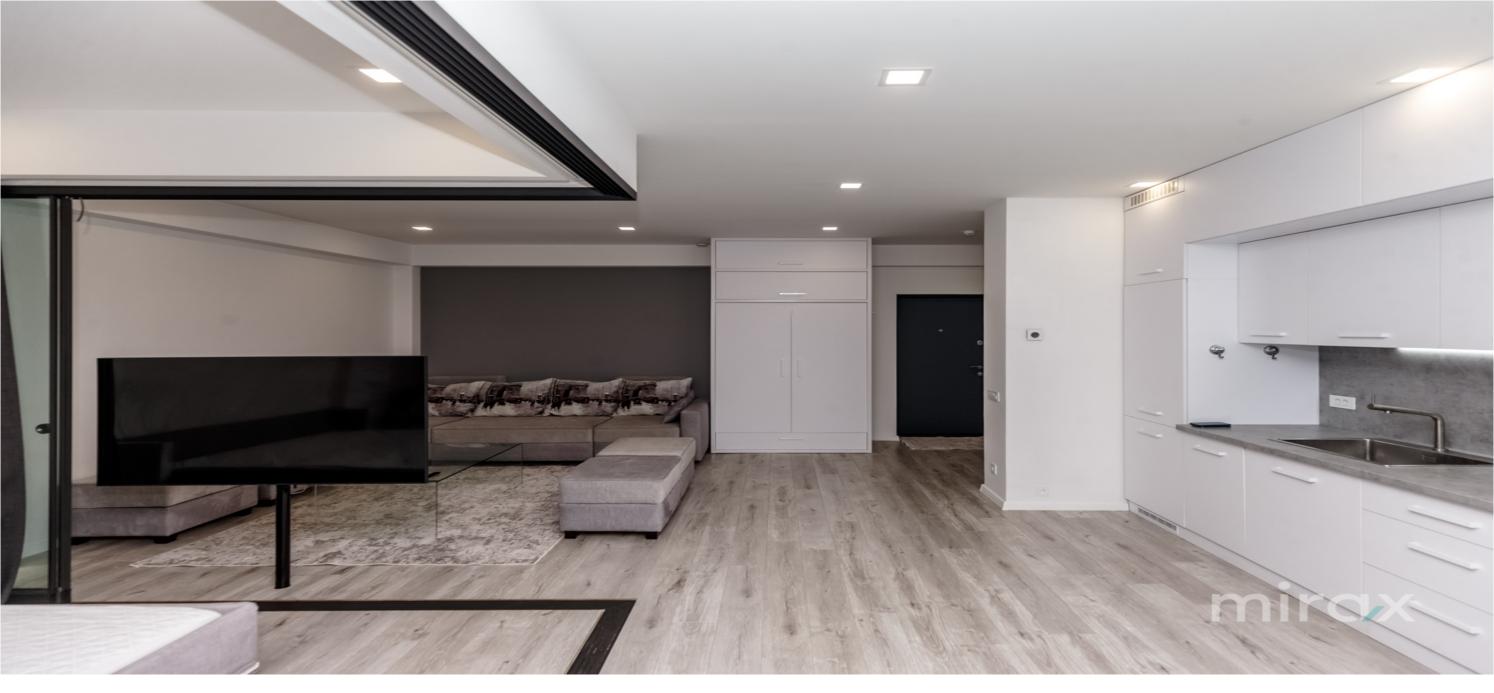

## mirax

Apartment for rent, located in the Estate Tower residential complex, built by the Estate Invest construction company, in the century. Center, Ismail str.

Total area: 75 sqm.

Partitioning: entrance hall, bedroom, kitchen combined with living room, office, bathroom.

## Features:

- The perfect apartment for those who appreciate comfortable and convenient living;
- Exclusive Design;
- High quality repair;
- Furniture;
- Autonomous heating;
- Warm floor;
- Separate thermostats for each zone;
- Present informational communications;
- Air conditioning system;
- Armored door;
- Video Surveillance;
- Courtyard with limited access;
- 24/7 security and video surveillance.