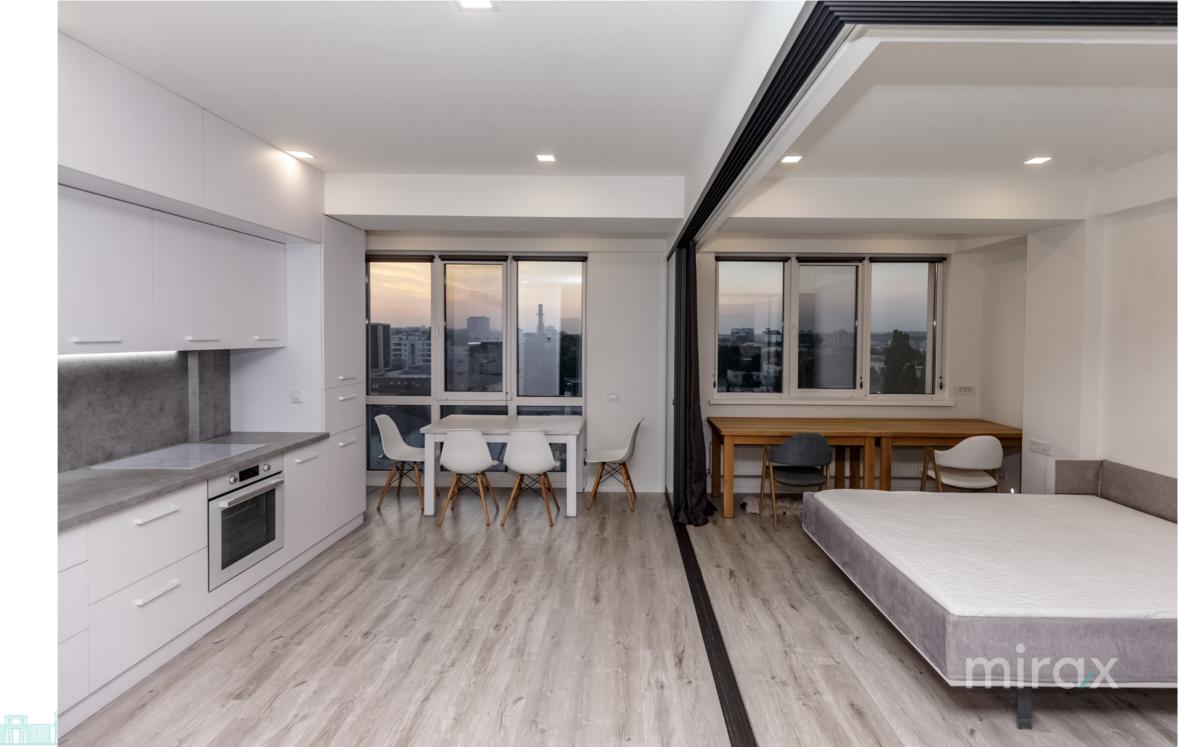

## mirax

Apartment for rent, located in the Estate Tower residential complex, built by the Estate Invest construction company, in the century. Center, Ismail str.

Total area: 75 sqm.

Partitioning: entrance hall, bedroom, kitchen combined with living room, office, bathroom.

## Features:

- The perfect apartment for those who appreciate comfortable and convenient living;
- Exclusive Design;
- High quality repair;
- Furniture;
- Autonomous heating;
- Warm floor;
- Separate thermostats for each zone;
- Present informational communications;
- Air conditioning system;
- Armored door;
- Video Surveillance;
- Courtyard with limited access;
- 24/7 security and video surveillance.