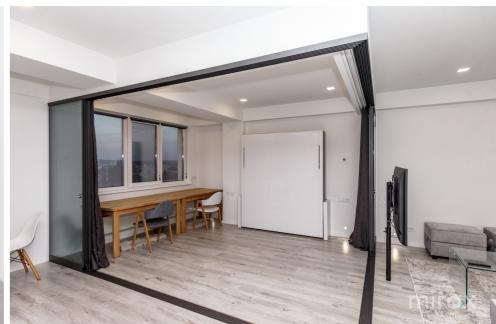

## mirax

Apartment for rent, located in the Estate Tower residential complex, built by the Estate Invest construction company, in the century. Center, Ismail str.

Total area: 75 sqm.

Partitioning: entrance hall, bedroom, kitchen combined with living room, office, bathroom.

## Features:

- The perfect apartment for those who appreciate comfortable and convenient living;
- Exclusive Design;
- High quality repair;
- Furniture;
- Autonomous heating;
- Warm floor;
- Separate thermostats for each zone;
- Present informational communications;
- Air conditioning system;
- Armored door;
- Video Surveillance;
- Courtyard with limited access;
- 24/7 security and video surveillance.