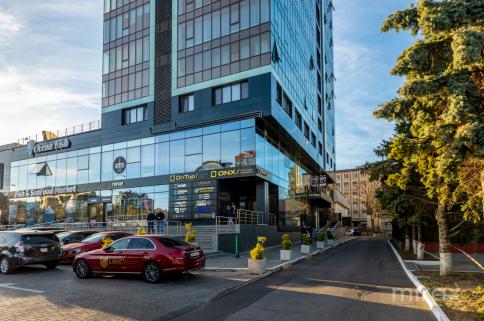

## mirax

Apartment for rent, located in the Estate Tower residential complex, built by the Estate Invest construction company, in the century. Center, Ismail str.

Total area: 75 sqm.

Partitioning: entrance hall, bedroom, kitchen combined with living room, office, bathroom.

In the immediate vicinity of all the attractions of the capital, numerous shopping centers, leisure areas, beauty salons, banks, restaurants, etc.

Alina Alexei

076 727 770

Localizare pe hartă

STR. ISMAIL, CENTRU, CHIŞINĂU