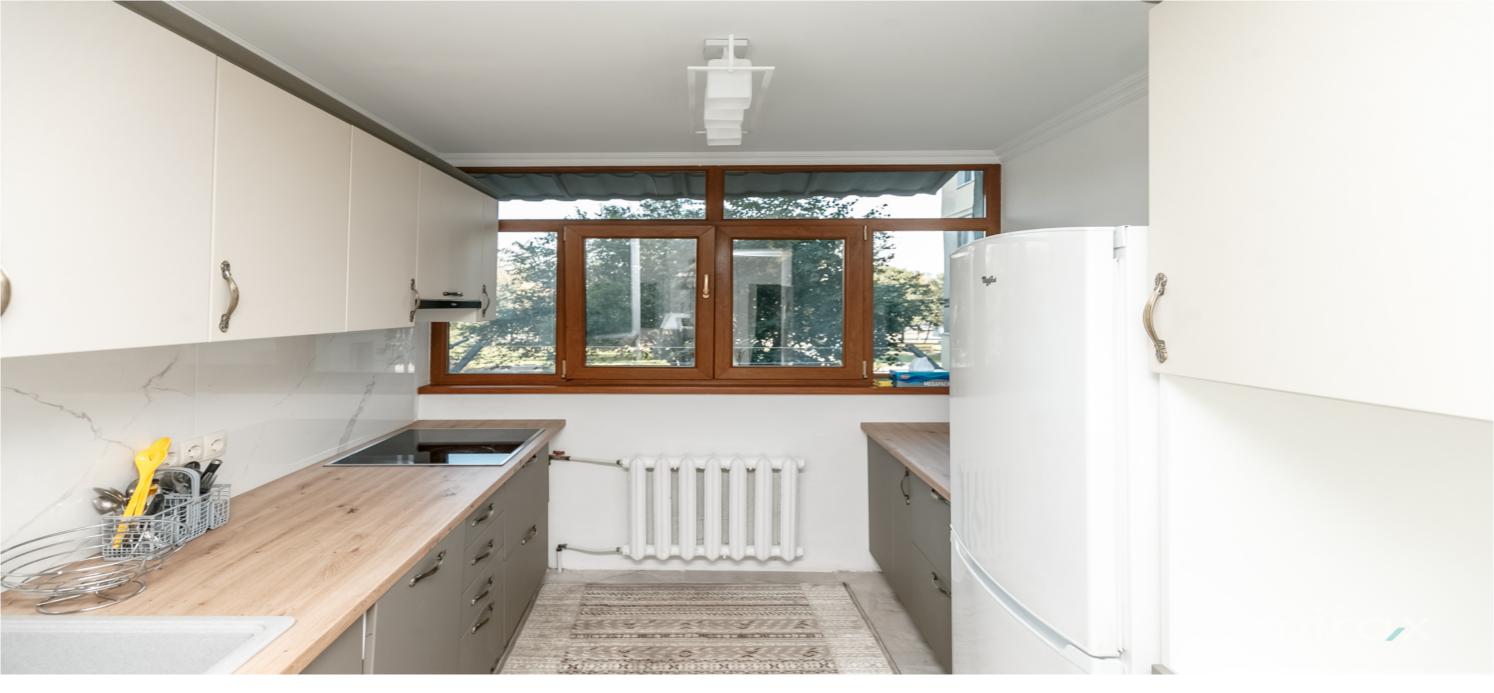

<sup>Rent</sup> 550€

Cristina Doni

2-room apartment for rent, located in sec. Center, on Albișoara str.

Total area: 53 m.p.

Partitioning: 2 bedrooms, kitchen, 2 sanitary blocks, hall. Features:

- centralized heating;

- euro repair;

**Cristina Doni** 

- insulated facade;

- thermopane windows;

- completely renovated electrical networks;

furnished and equipped with household appliances;
video surveillance.

The area is characterized by a developed infrastructure: kindergartens, high schools, supermarket, pharmacies, bank branches, post office, public health institutions, cafes, beauty salon, playground for children. Easy access to public transport in any direction of the city.