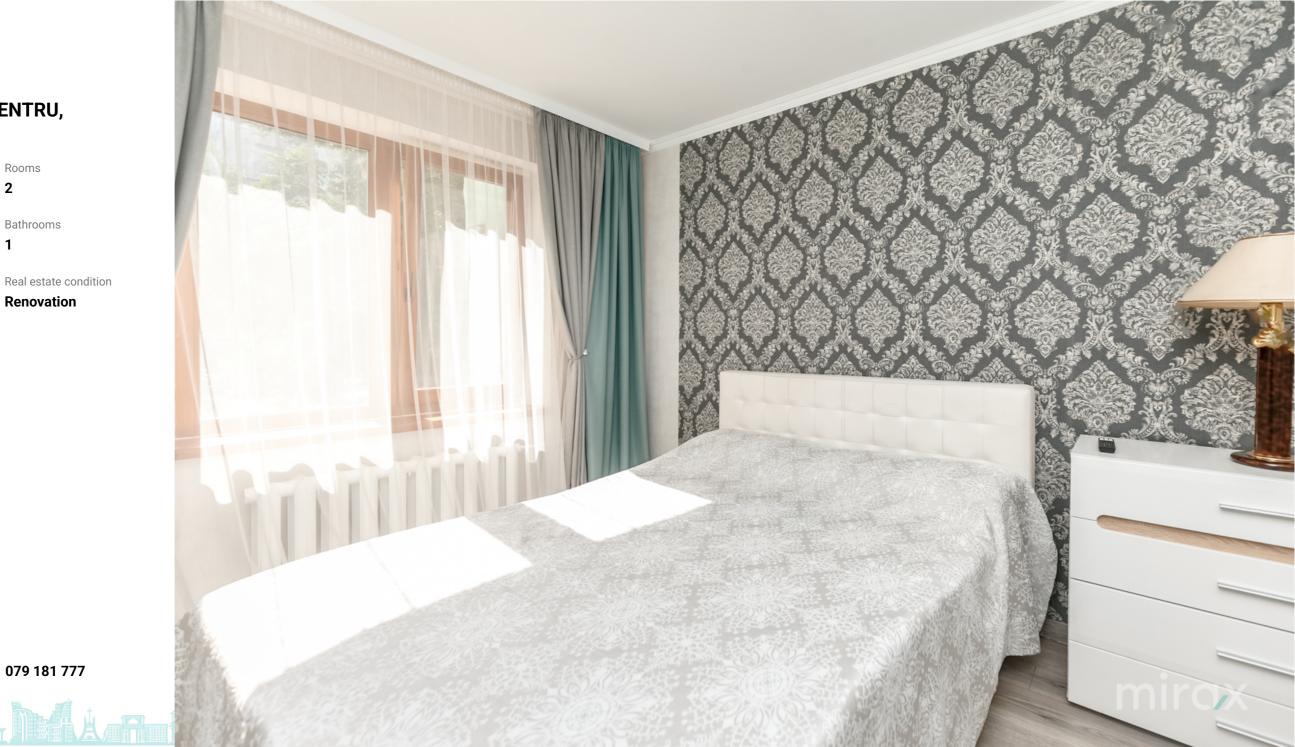

#### STR. ALBIȘOARA, CENTRU, CHIȘINĂU

| Surface, m2        | Rooms         |
|--------------------|---------------|
| 53                 | 2             |
| Floor              | Bathrooms     |
| 1/16               | 1             |
| Building type      | Real estate o |
| Secondary building | Renovatio     |
| Heating            |               |
| Central            |               |

<sup>Rent</sup> 550€

Cristina Doni

2-room apartment for rent, located in sec. Center, on Albișoara str.

Total area: 53 m.p.

Partitioning: 2 bedrooms, kitchen, 2 sanitary blocks, hall. Features:

- centralized heating;

- euro repair;

**Cristina Doni** 

- insulated facade;

- thermopane windows;

- completely renovated electrical networks;

furnished and equipped with household appliances;
video surveillance.

The area is characterized by a developed infrastructure: kindergartens, high schools, supermarket, pharmacies, bank branches, post office, public health institutions, cafes, beauty salon, playground for children. Easy access to public transport in any direction of the city.