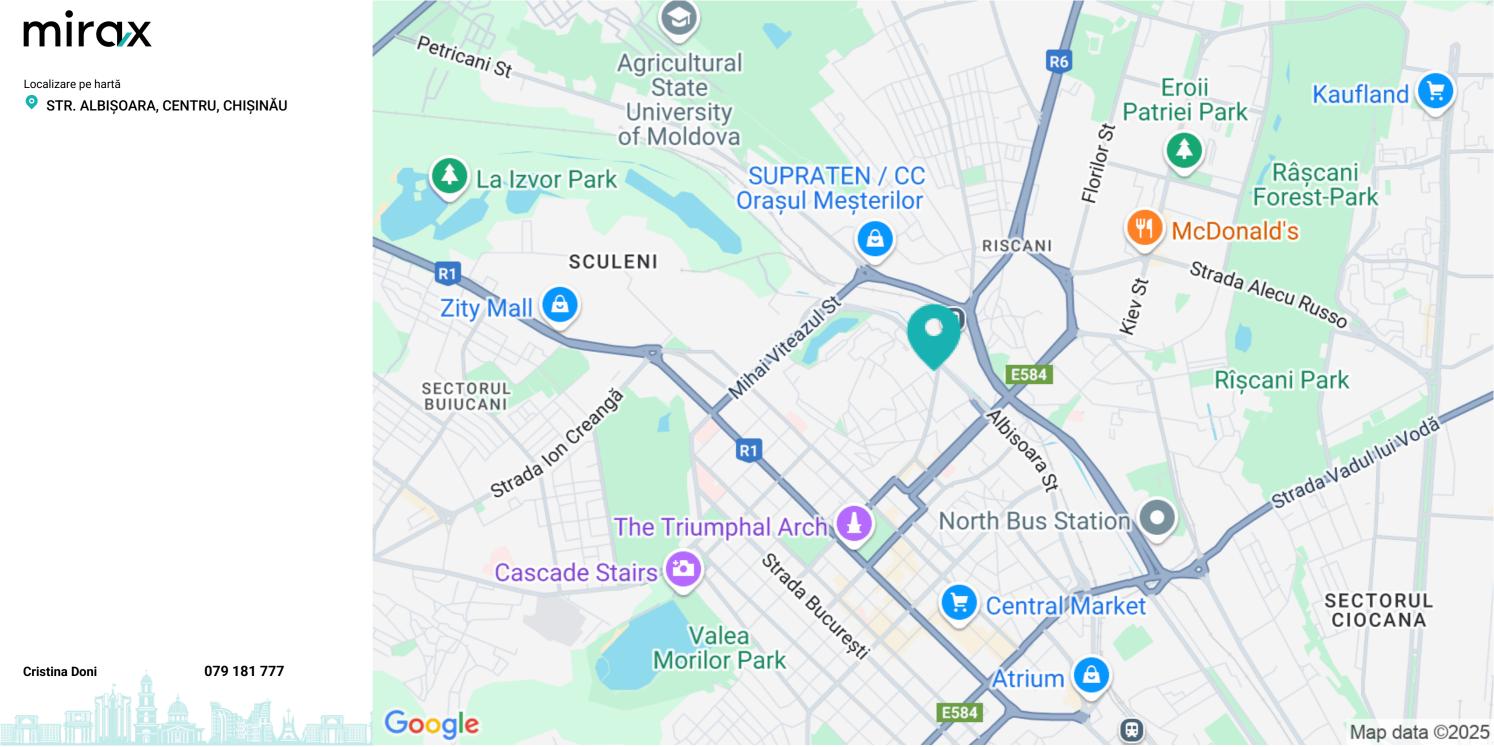

#### STR. ALBIȘOARA, CENTRU, CHIȘINĂU

| Surface, m2        | Rooms         |
|--------------------|---------------|
| 53                 | 2             |
| Floor              | Bathrooms     |
| 1/16               | 1             |
| Building type      | Real estate o |
| Secondary building | Renovatio     |
| Heating            |               |
| Central            |               |

- euro repair;

**Cristina Doni** 

- insulated facade;

- thermopane windows;

- completely renovated electrical networks;

furnished and equipped with household appliances;
video surveillance.

The area is characterized by a developed infrastructure: kindergartens, high schools, supermarket, pharmacies, bank branches, post office, public health institutions, cafes, beauty salon, playground for children. Easy access to public transport in any direction of the city.