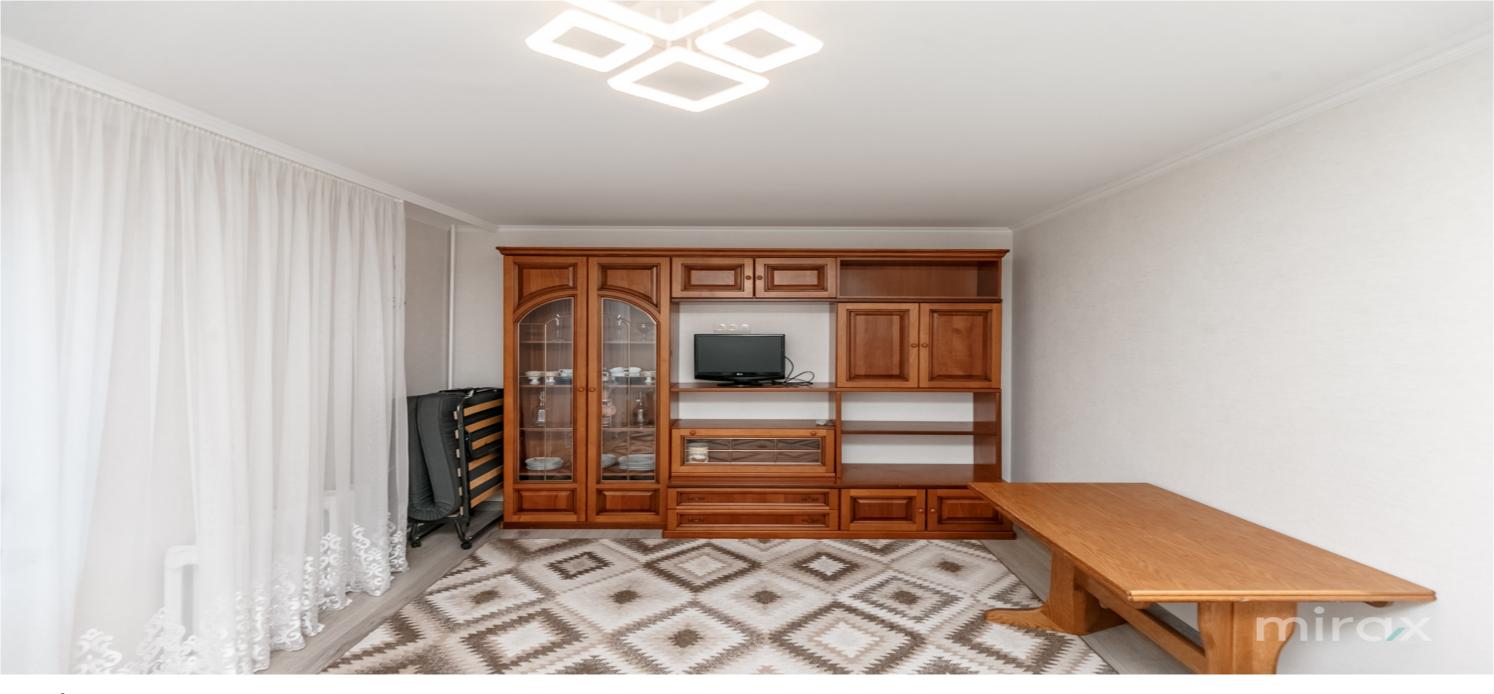

<sup>Rent</sup> 550€

Cristina Doni

2-room apartment for rent, located in sec. Center, on Albișoara str.

Total area: 53 m.p.

Partitioning: 2 bedrooms, kitchen, 2 sanitary blocks, hall. Features:

- centralized heating;

- euro repair;

**Cristina Doni** 

- insulated facade;

- thermopane windows;

- completely renovated electrical networks;

furnished and equipped with household appliances;
video surveillance.

The area is characterized by a developed infrastructure: kindergartens, high schools, supermarket, pharmacies, bank branches, post office, public health institutions, cafes, beauty salon, playground for children. Easy access to public transport in any direction of the city.