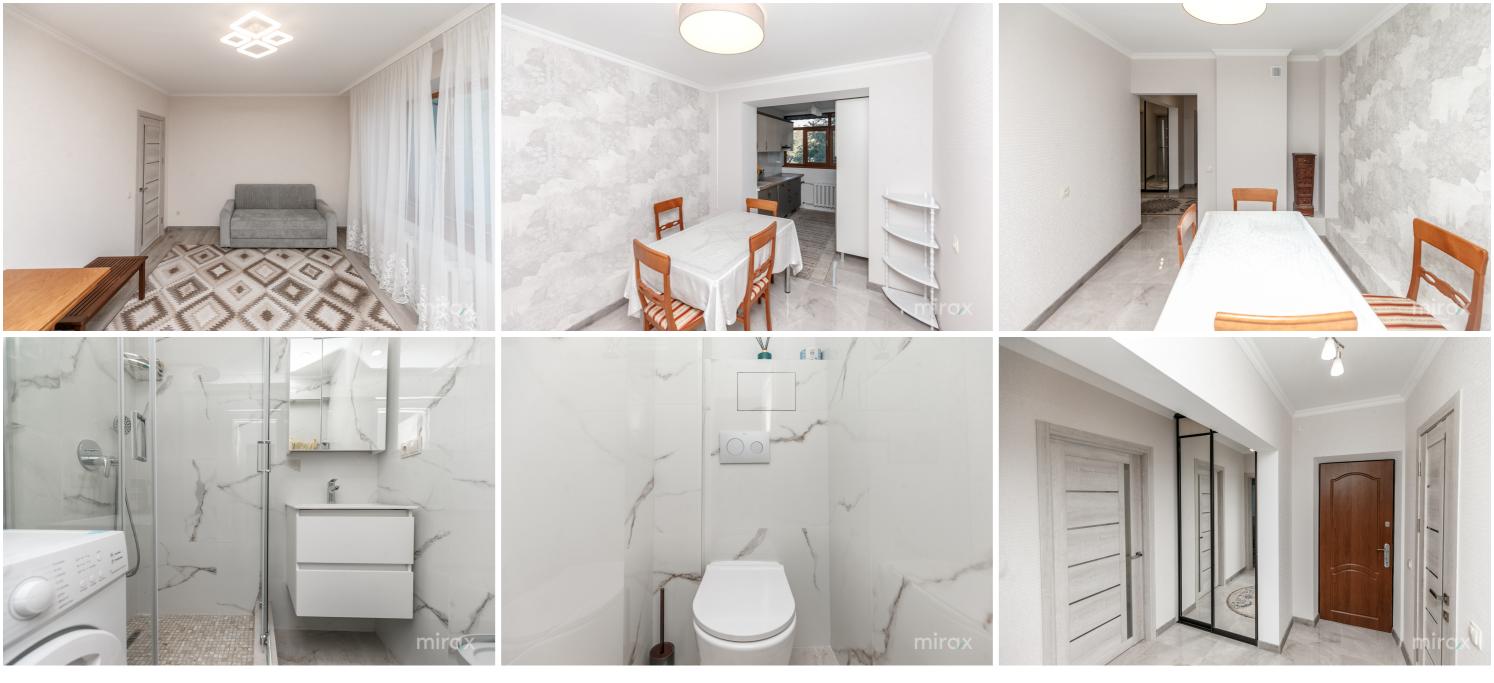

<sup>Rent</sup> 550€

Cristina Doni

2-room apartment for rent, located in sec. Center, on Albișoara str.

Total area: 53 m.p.

Partitioning: 2 bedrooms, kitchen, 2 sanitary blocks, hall. Features:

- centralized heating;

- euro repair;

**Cristina Doni** 

- insulated facade;

- thermopane windows;

- completely renovated electrical networks;

furnished and equipped with household appliances;
video surveillance.

The area is characterized by a developed infrastructure: kindergartens, high schools, supermarket, pharmacies, bank branches, post office, public health institutions, cafes, beauty salon, playground for children. Easy access to public transport in any direction of the city.