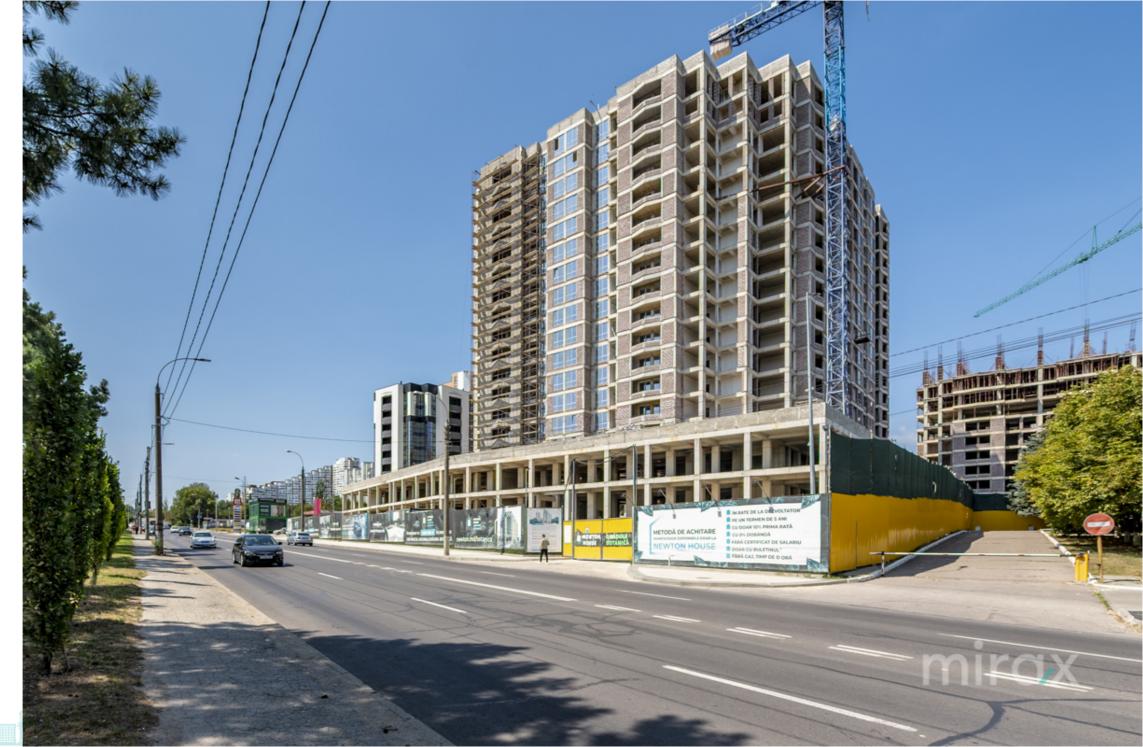

#### STR. GRĂDINA BOTANICĂ, BOTANICA, CHIȘINĂU

| е    |
|------|
| ling |
|      |
|      |
|      |
|      |
|      |

<sup>Sale</sup> 73 900 €

Viorica Tudoreanu 076 037 778

Apartment for sale in a new building, built by the INAMSTRO company, located in the Botanica sector, Grădina Botanica str.

Newton House Complex.

Total area: 47.75 sq m

Partitioning: hall, bedroom, kitchen, sanitary block, loggia. Features:

- park area;

- white version;

- autonomous heating with a state-of-the-art boiler;

- thermopane windows;
- armored door;
- video surveillance;
- 3-layer walls between apartments;
- external red brick walls;

- facade with basalt wool, Italian vibro-acoustic insulation technology.

Easy access to public transport in any direction of the city.

Viorica Tudoreanu 👔 076 037 778

Viorica Tudoreanu

Localizare pe hartă STR. GRĂDINA BOTANICĂ, BOTANICA, CHIŞINĂU