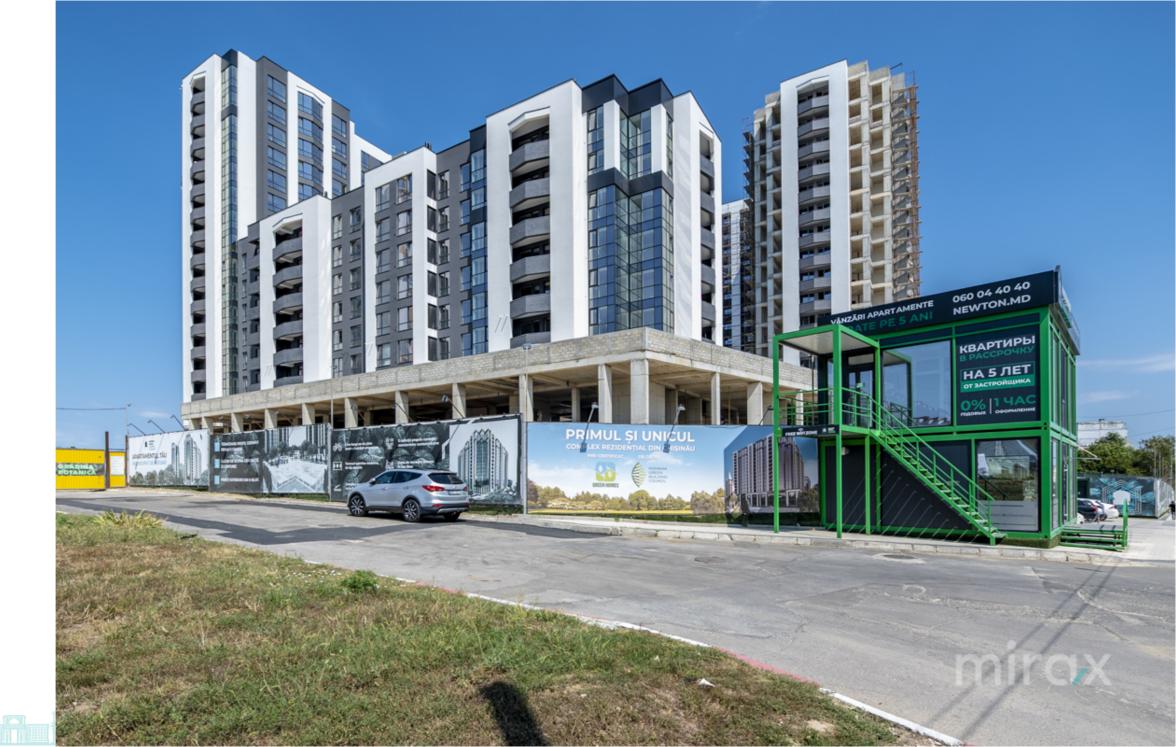

#### STR. GRĂDINA BOTANICĂ, BOTANICA, CHIȘINĂU

| е    |
|------|
| ling |
|      |
|      |
|      |
|      |
|      |

<sup>Sale</sup> 73 900 €

Viorica Tudoreanu 076 037 778

Apartment for sale in a new building, built by the INAMSTRO company, located in the Botanica sector, Grădina Botanica str.

Newton House Complex.

Total area: 47.75 sq m

Partitioning: hall, bedroom, kitchen, sanitary block, loggia. Features:

- park area;

- white version;

- autonomous heating with a state-of-the-art boiler;

- thermopane windows;
- armored door;
- video surveillance;
- 3-layer walls between apartments;
- external red brick walls;

- facade with basalt wool, Italian vibro-acoustic insulation technology.

Easy access to public transport in any direction of the city.

Viorica Tudoreanu 👔 076 037 778

Viorica Tudoreanu

Localizare pe hartă STR. GRĂDINA BOTANICĂ, BOTANICA, CHIŞINĂU