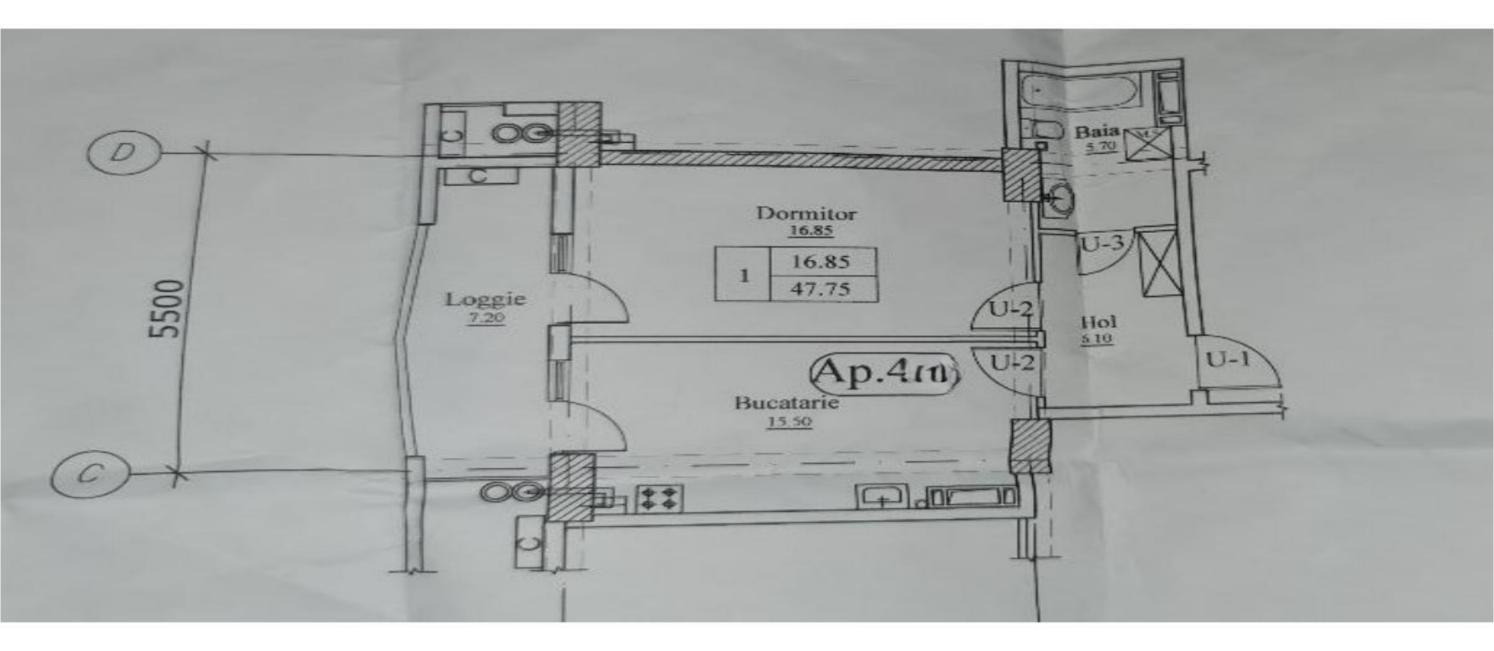

Newton House Complex.

Total area: 47.75 sq m

Partitioning: hall, bedroom, kitchen, sanitary block, loggia. Features:

- park area;

- white version;

- autonomous heating with a state-of-the-art boiler;

- thermopane windows;
- armored door;
- video surveillance;
- 3-layer walls between apartments;
- external red brick walls;