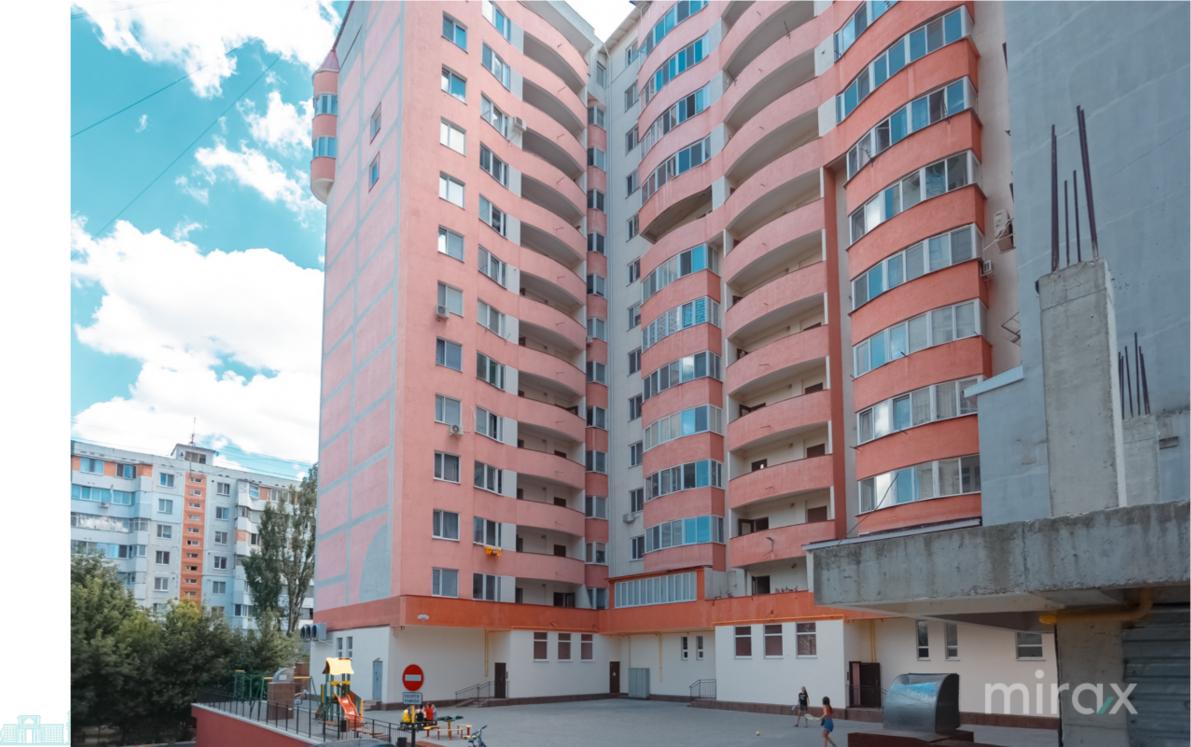

#### STR. SOCOLENI, POȘTA VECHE, CHIȘINĂU

Surface, m2

Rooms

67

2

Floor **6/12** 

Building type

New building

## mirax

2-room apartment for sale, located on Socoleni str., sec. The Old Post Office.

Total area: 67 sqm.

Compartmentation: 2 bedrooms, living room, kitchen, 2 sanitary blocks, hall, closed balcony.