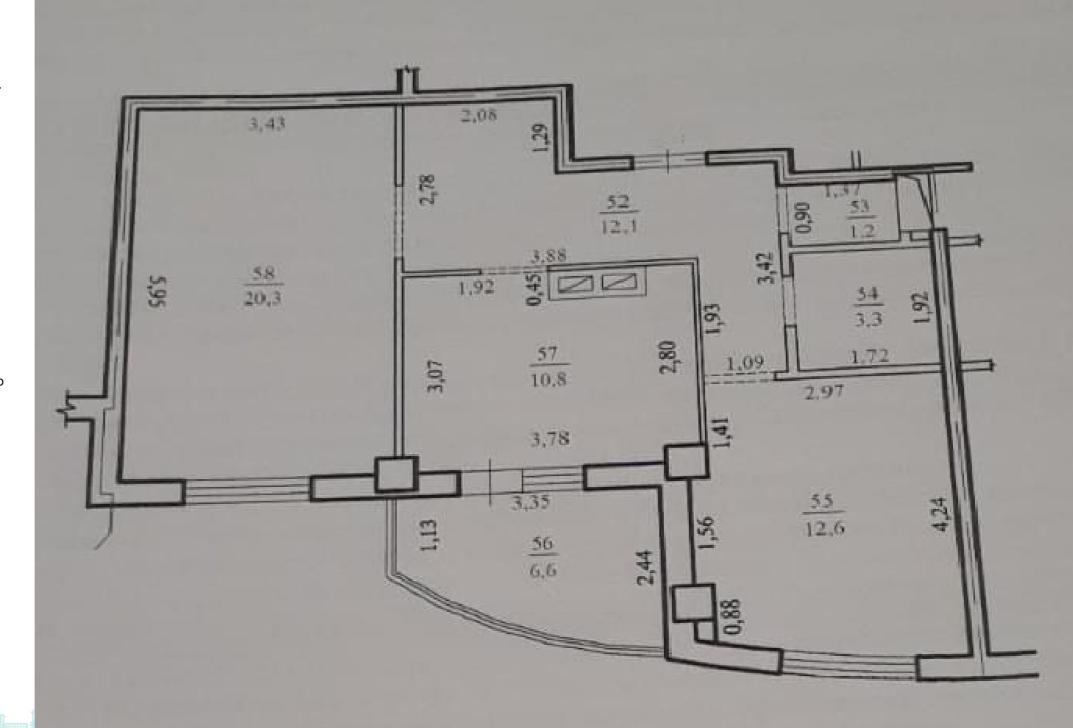

## mirax

2-room apartment for sale, located on Socoleni str., sec. The Old Post Office.

Total area: 67 sqm.

Compartmentation: 2 bedrooms, living room, kitchen, 2 sanitary blocks, hall, closed balcony.