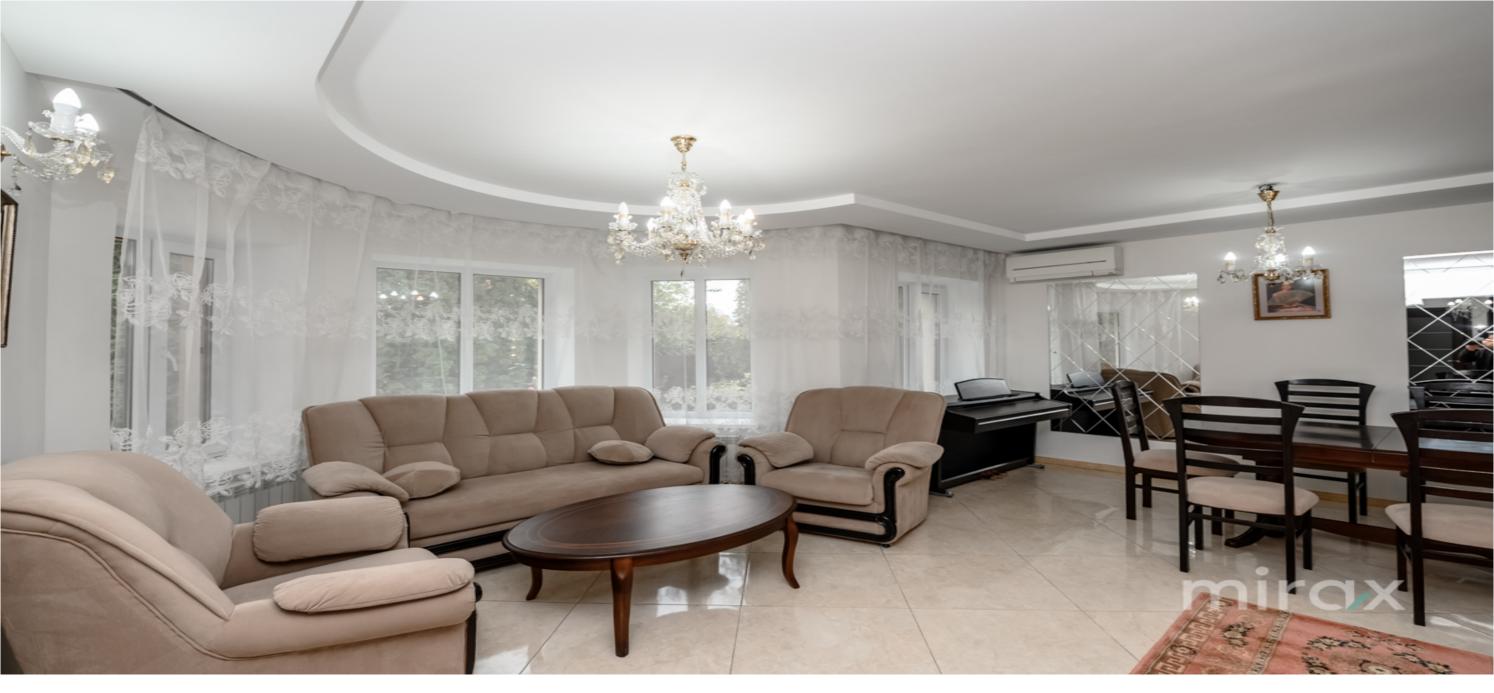

Rent 2 500 €

Tatiana Manic

House for rent located on the road. Hâncești, sec. Telecentru.

Total area: 250 sqm.

Land area: 7 ares

Compartmentalization in 4 levels:

Level 0: cellars, winery;

Level I: kitchen, living room, bathroom with heated floor over the entire surface;

Level II: 1 bedroom, office, wardrobe, bathroom, balcony; Level III: 2 separate bedrooms, wardrobe, bathroom, balcony.

Features:

- Furnished and equipped with absolutely everything necessary for living at a comfortable level;

- Underfloor heating on level 1, bathrooms on all levels;

0

0

 $\bigcirc$ 

O

- Washing and drying machine;

- Air conditioning system;

- Dishwasher;