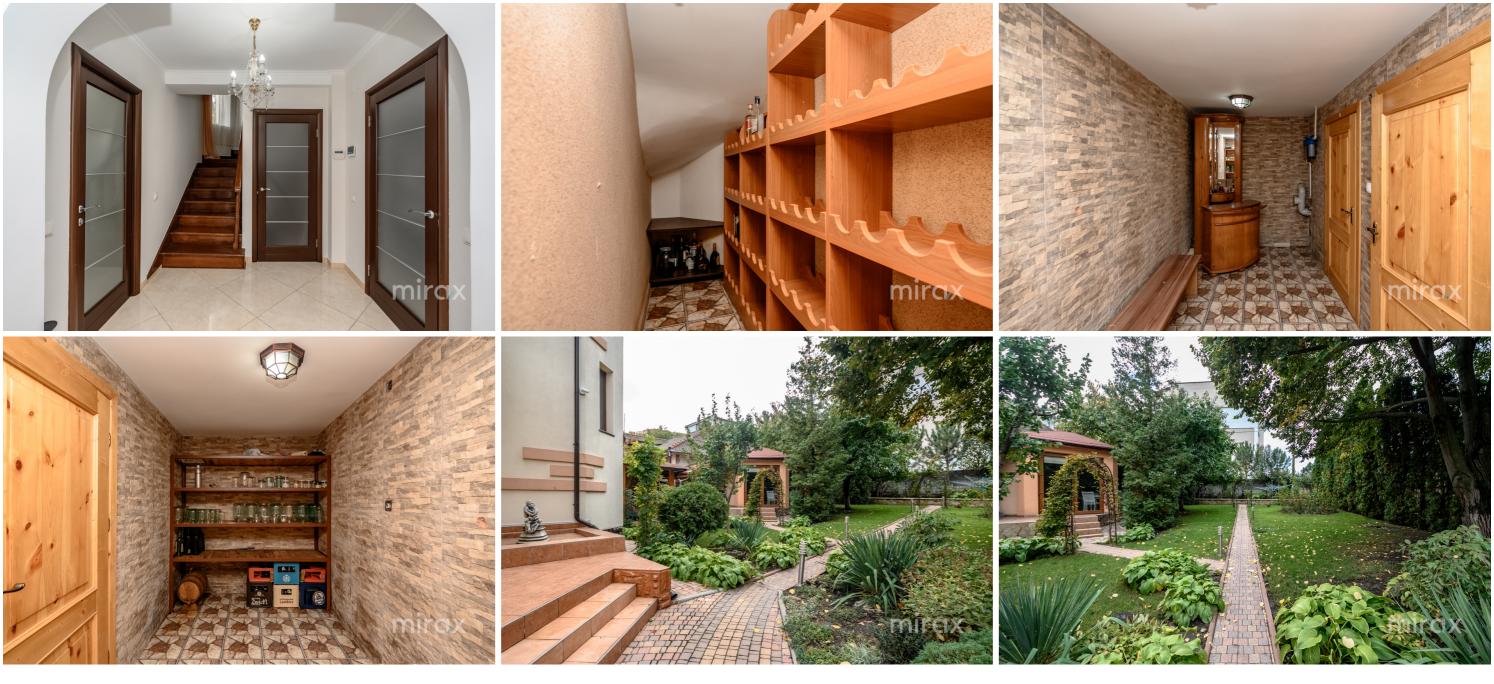

Rent 2 500 €

Tatiana Manic

House for rent located on the road. Hâncești, sec. Telecentru.

Total area: 250 sqm.

Land area: 7 ares

Compartmentalization in 4 levels:

Level 0: cellars, winery;

Level I: kitchen, living room, bathroom with heated floor over the entire surface;

Level II: 1 bedroom, office, wardrobe, bathroom, balcony; Level III: 2 separate bedrooms, wardrobe, bathroom, balcony.

Features:

- Furnished and equipped with absolutely everything necessary for living at a comfortable level;

- Underfloor heating on level 1, bathrooms on all levels;

0

0

 $\bigcirc$ 

O

- Washing and drying machine;

- Air conditioning system;

- Dishwasher;

- Air conditioning;

- Garden and landscaped terrace;

- 4 parking spaces;

- Own yard arranged for pleasant spending of time;

- Open and closed terrace furnished with kitchen and the necessary equipment, air conditioning;