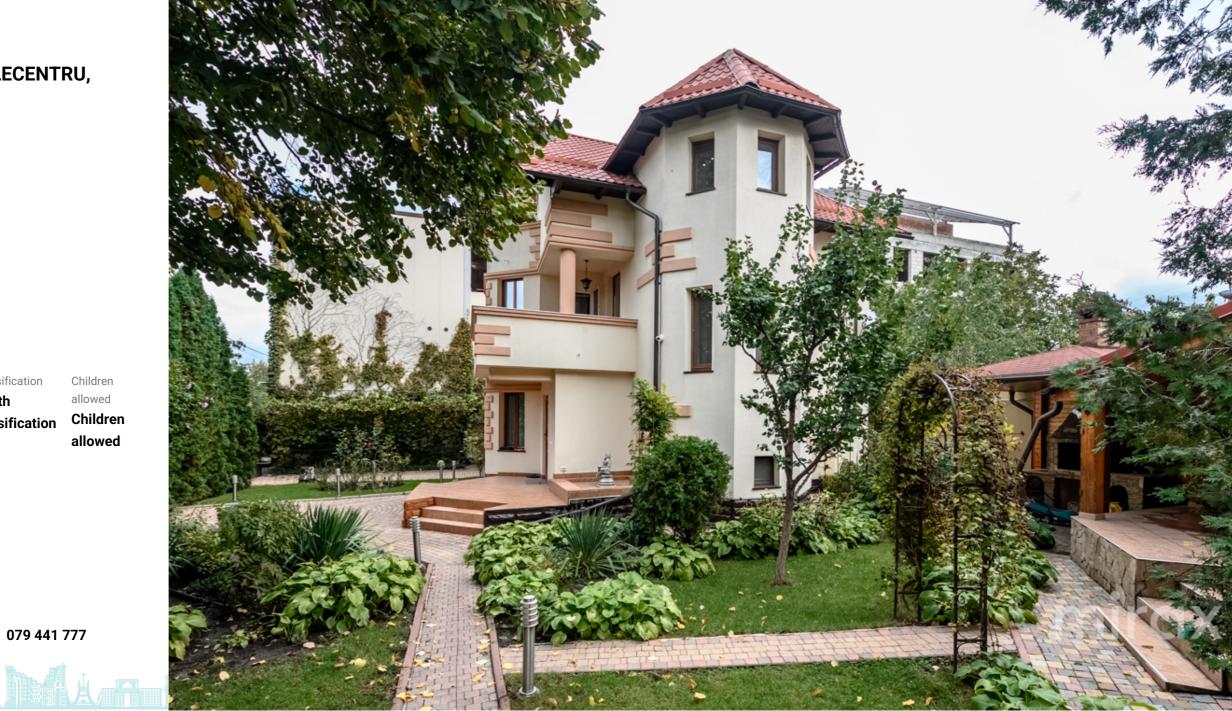

#### ŞOS. HÂNCEȘTI, TELECENTRU, CHIȘINĂU

Surface, m2Rooms2505FloorsLand, are27GarageBathroomsNo3

Building typeReal estateNewconditionbuildingRenovation

PlumbingSewerageGasificationChildWithWithWithallowplumbingseweragegasificationChildallowallowallowblueblueblueblueblueblueblueblueblueblueblueblueblueblueblueblueblueblueblueblueblueblueblueblueblueblueblueblueblueblueblueblueblueblueblueblueblueblueblueblueblueblueblueblueblueblueblueblueblueblueblueblueblueblueblueblueblueblueblueblueblueblueblueblueblueblueblueblueblueblueblueblueblueblueblueblueblueblueblueblueblueblueblueblueblueblueblueblueblueblueblueblueblueblueblueblueblueblueblueblueblueblueblueblueblueblueblueblueblueblueblue</t

Rent 2 500 €

Tatiana Manic

House for rent located on the road. Hâncești, sec. Telecentru.

Total area: 250 sqm.

Land area: 7 ares

Compartmentalization in 4 levels:

Level 0: cellars, winery;

Level I: kitchen, living room, bathroom with heated floor over the entire surface;

Level II: 1 bedroom, office, wardrobe, bathroom, balcony; Level III: 2 separate bedrooms, wardrobe, bathroom, balcony.

Features:

- Furnished and equipped with absolutely everything necessary for living at a comfortable level;