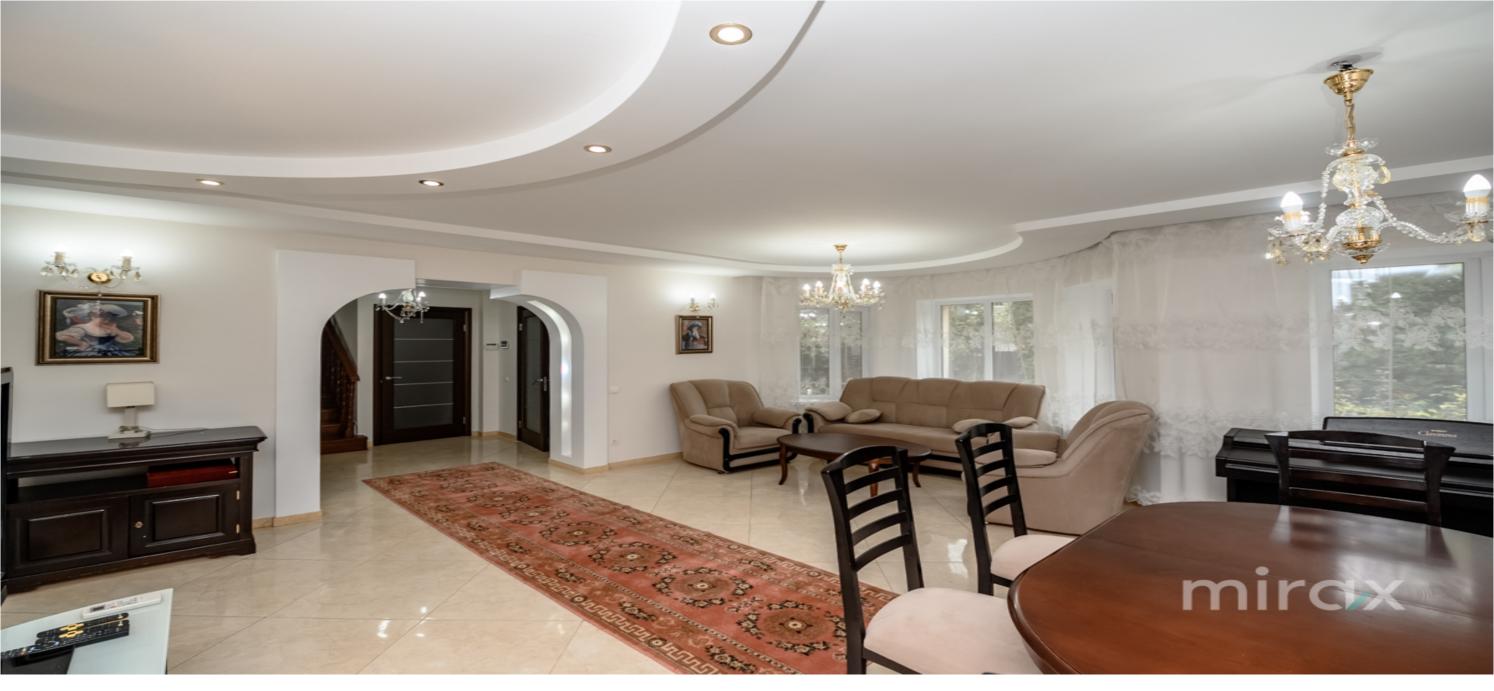

Rent 2 500 €

Tatiana Manic

House for rent located on the road. Hâncești, sec. Telecentru.

Total area: 250 sqm.

Land area: 7 ares

Compartmentalization in 4 levels:

Level 0: cellars, winery;

Level I: kitchen, living room, bathroom with heated floor over the entire surface;

Level II: 1 bedroom, office, wardrobe, bathroom, balcony; Level III: 2 separate bedrooms, wardrobe, bathroom, balcony.

Features:

- Furnished and equipped with absolutely everything necessary for living at a comfortable level;

- Underfloor heating on level 1, bathrooms on all levels;

0

0

 $\bigcirc$ 

O

- Washing and drying machine;

- Air conditioning system;

- Dishwasher;