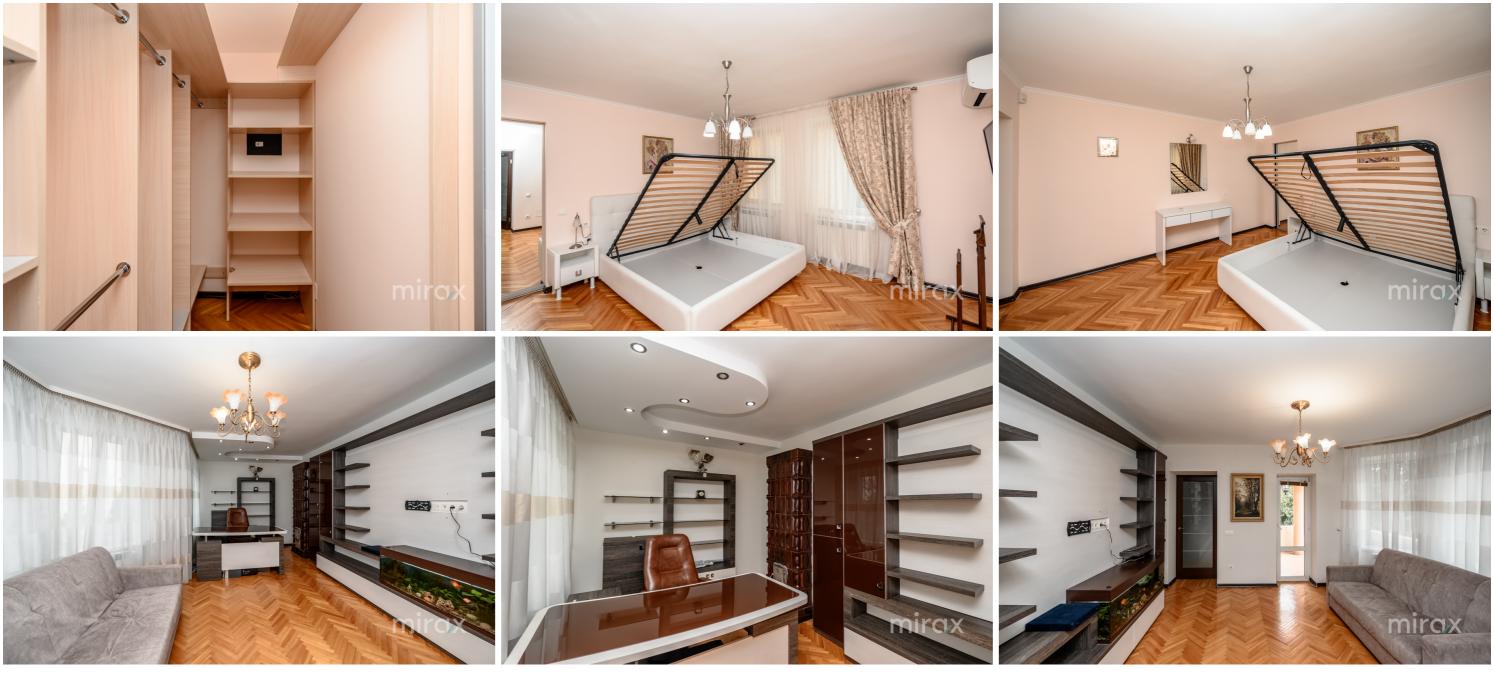

Rent 2 500 €

Tatiana Manic

House for rent located on the road. Hâncești, sec. Telecentru.

Total area: 250 sqm.

Land area: 7 ares

Compartmentalization in 4 levels:

Level 0: cellars, winery;

Level I: kitchen, living room, bathroom with heated floor over the entire surface;

Level II: 1 bedroom, office, wardrobe, bathroom, balcony; Level III: 2 separate bedrooms, wardrobe, bathroom, balcony.

Features:

- Furnished and equipped with absolutely everything necessary for living at a comfortable level;

- Underfloor heating on level 1, bathrooms on all levels;

0

0

 $\bigcirc$ 

O

- Washing and drying machine;

- Air conditioning system;

- Dishwasher;