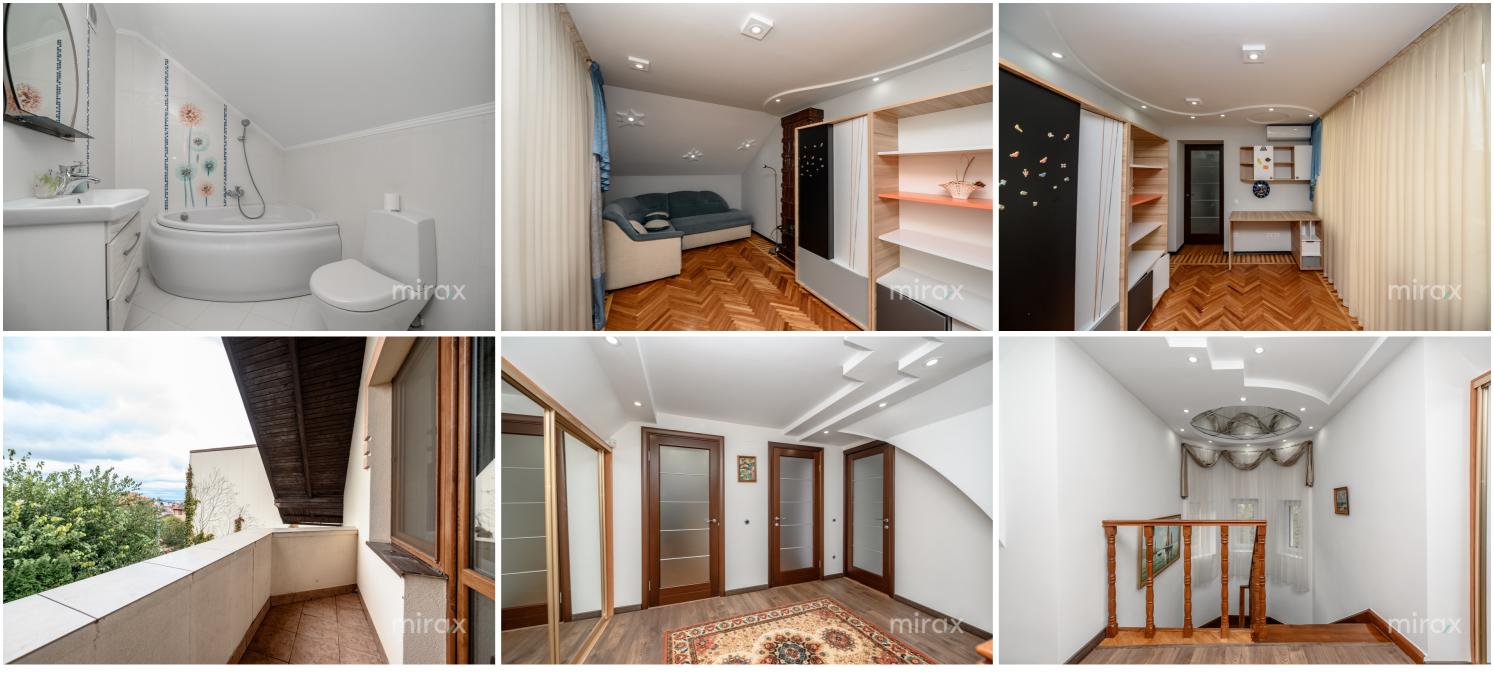

Level II: 1 bedroom, office, wardrobe, bathroom, balcony; Level III: 2 separate bedrooms, wardrobe, bathroom, balcony.

Features:

- Furnished and equipped with absolutely everything necessary for living at a comfortable level;

- Underfloor heating on level 1, bathrooms on all levels;

0

0

 $\bigcirc$ 

O

- Washing and drying machine;

- Air conditioning system;

- Dishwasher;

- Air conditioning;

- Garden and landscaped terrace;

- 4 parking spaces;

- Own yard arranged for pleasant spending of time;

- Open and closed terrace furnished with kitchen and the necessary equipment, air conditioning;