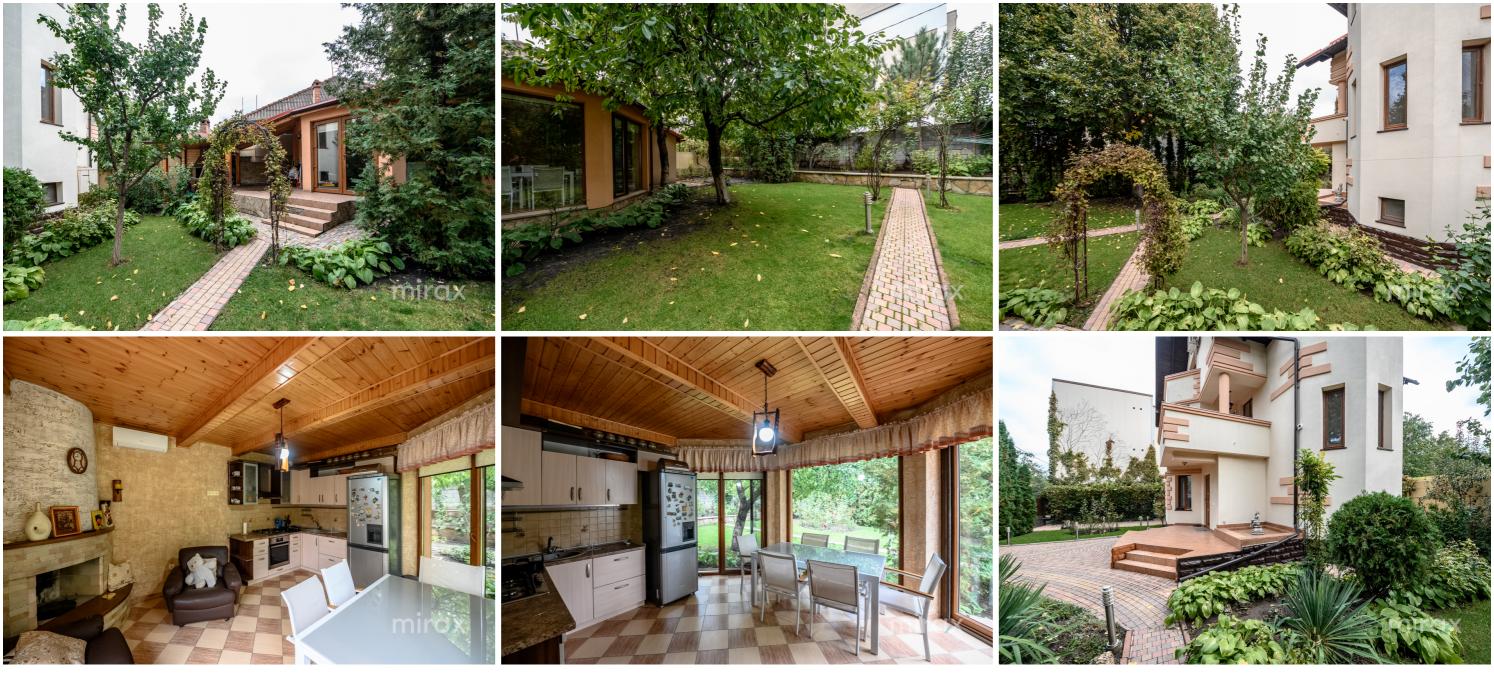

Rent 2 500 €

Tatiana Manic

House for rent located on the road. Hâncești, sec. Telecentru.

Total area: 250 sqm.

Land area: 7 ares

Compartmentalization in 4 levels:

Level 0: cellars, winery;

Level I: kitchen, living room, bathroom with heated floor over the entire surface;

Level II: 1 bedroom, office, wardrobe, bathroom, balcony; Level III: 2 separate bedrooms, wardrobe, bathroom, balcony.

Features:

- Furnished and equipped with absolutely everything necessary for living at a comfortable level;

- Air conditioning;

- Garden and landscaped terrace;

- 4 parking spaces;

- Own yard arranged for pleasant spending of time;

- Open and closed terrace furnished with kitchen and the necessary equipment, air conditioning;