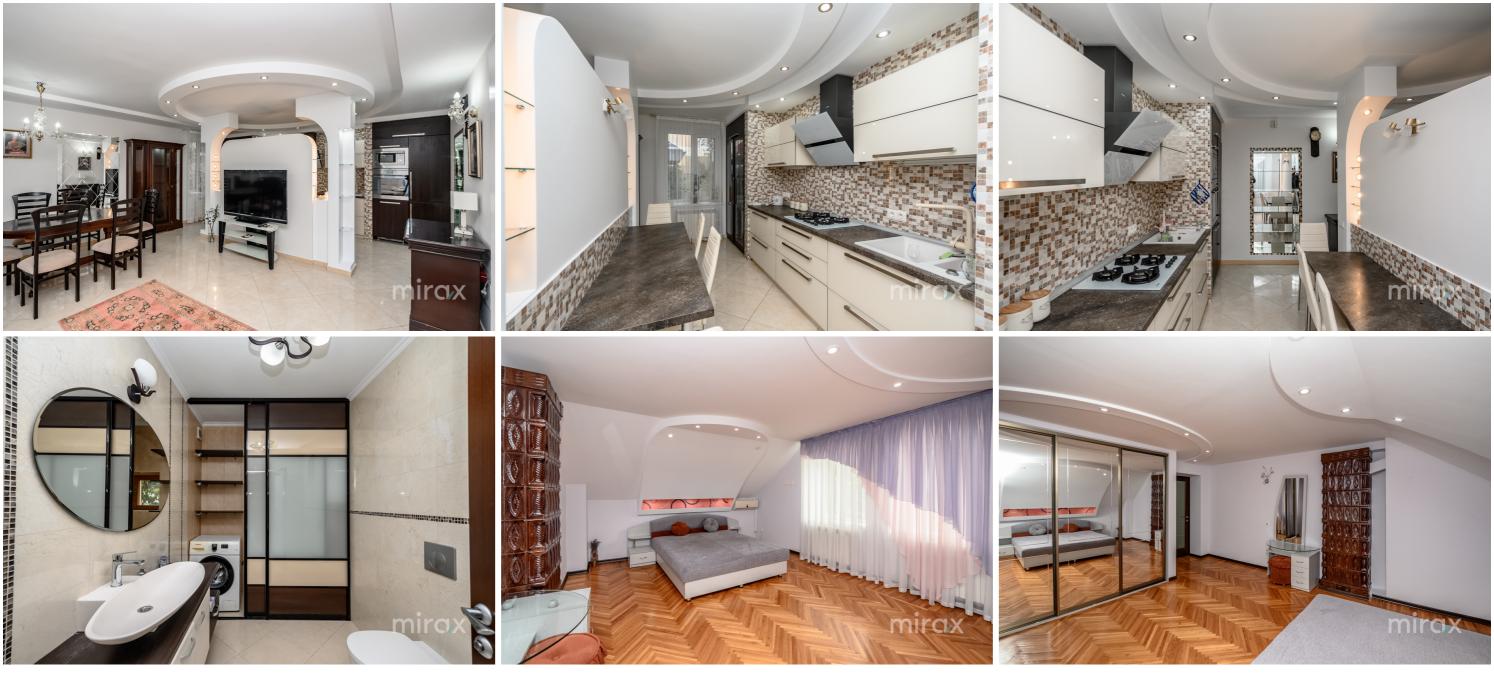

Rent 2 500 €

Tatiana Manic

House for rent located on the road. Hâncești, sec. Telecentru.

Total area: 250 sqm.

Land area: 7 ares

Compartmentalization in 4 levels:

Level 0: cellars, winery;

Level I: kitchen, living room, bathroom with heated floor over the entire surface;

Level II: 1 bedroom, office, wardrobe, bathroom, balcony; Level III: 2 separate bedrooms, wardrobe, bathroom, balcony.

Features:

- Furnished and equipped with absolutely everything necessary for living at a comfortable level;

- Underfloor heating on level 1, bathrooms on all levels;

0

0

 $\bigcirc$ 

O

- Washing and drying machine;

- Air conditioning system;

- Dishwasher;