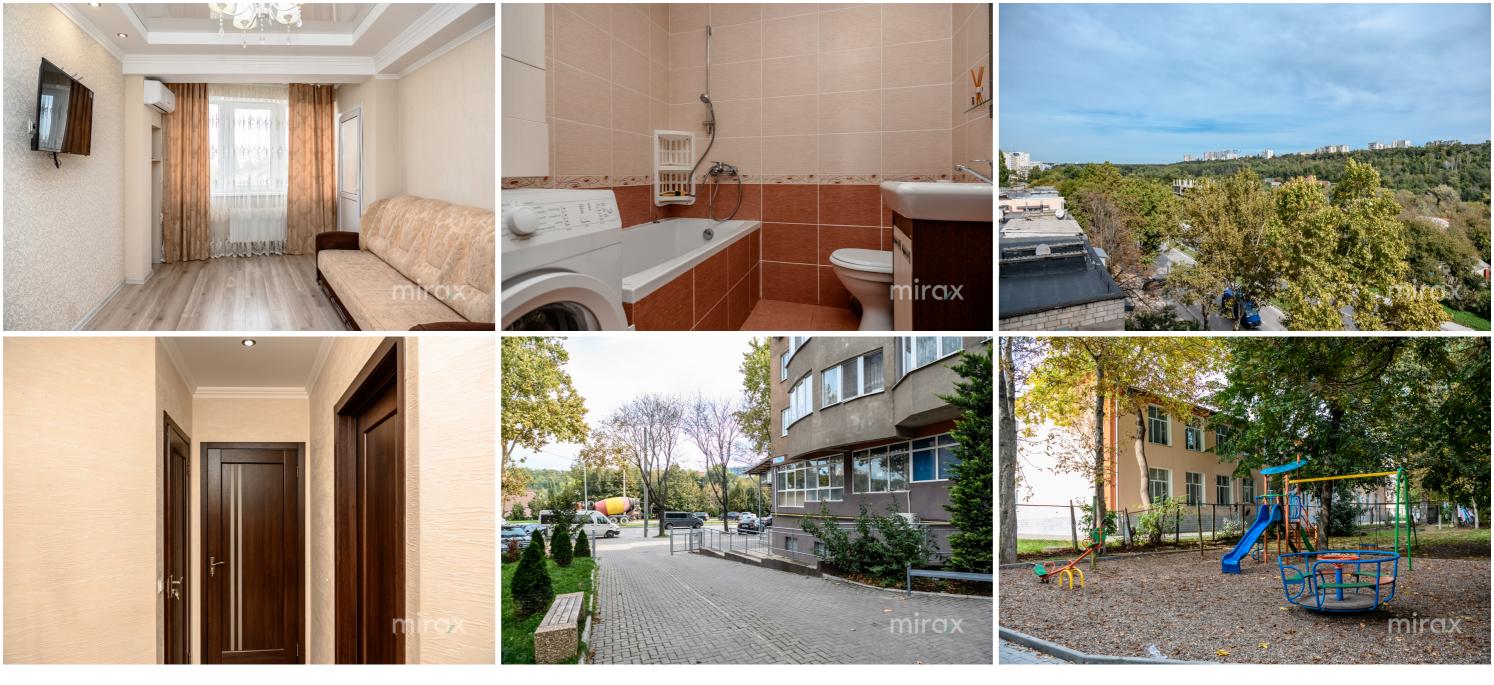

85 000 €

Marieta Popa

078 037 777

1-room apartment for sale, located in sec. Old Post Office, on Calea Orheiului Street.

Total area: 43.8 m.p.

Partitioning: entrance hall, kitchen, 1 bedroom, balcony, bathroom.

#### Features:

- All communications;
- Autonomous heating;
- Euro repair;

Marieta Popa

- Panoramic windows.

The courtyard of the complex is equipped with a playground for children.

Nearby there is a park, supermarkets, kindergarten, school, pharmacies, etc.