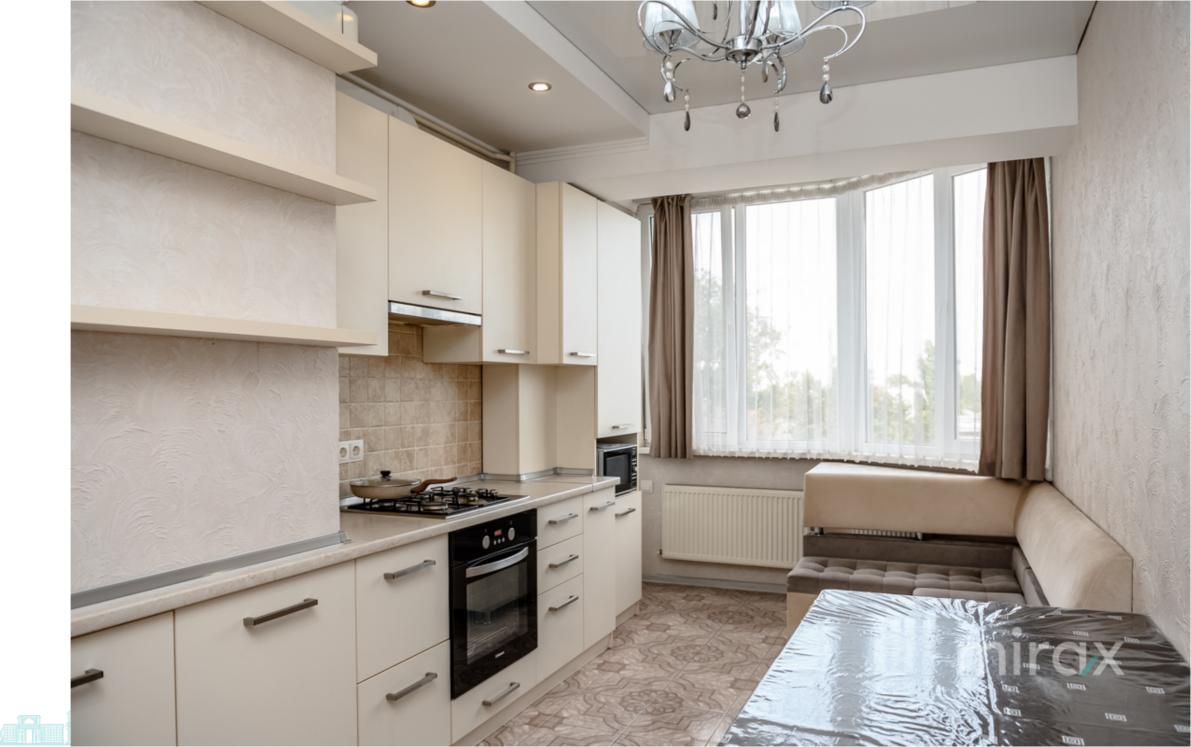

85 000 €

Marieta Popa

078 037 777

1-room apartment for sale, located in sec. Old Post Office, on Calea Orheiului Street.

Total area: 43.8 m.p.

Partitioning: entrance hall, kitchen, 1 bedroom, balcony, bathroom.

#### Features:

- All communications;
- Autonomous heating;
- Euro repair;

Marieta Popa

- Panoramic windows.

The courtyard of the complex is equipped with a playground for children.

Nearby there is a park, supermarkets, kindergarten, school, pharmacies, etc.