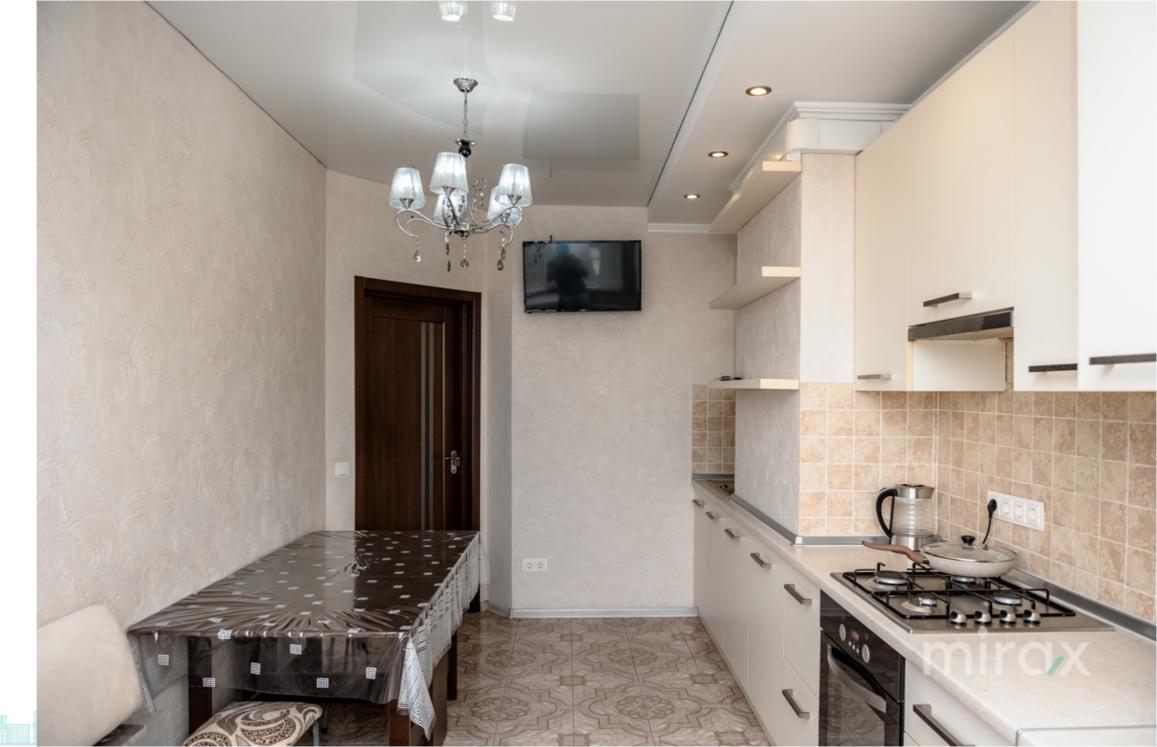

85 000 €

Marieta Popa

078 037 777

1-room apartment for sale, located in sec. Old Post Office, on Calea Orheiului Street.

Total area: 43.8 m.p.

Partitioning: entrance hall, kitchen, 1 bedroom, balcony, bathroom.

#### Features:

- All communications;
- Autonomous heating;
- Euro repair;

Marieta Popa

- Panoramic windows.

The courtyard of the complex is equipped with a playground for children.

Nearby there is a park, supermarkets, kindergarten, school, pharmacies, etc.