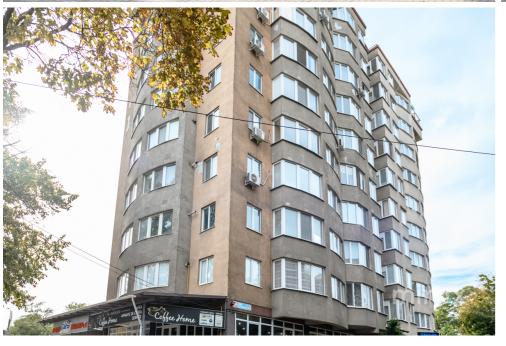

#### STR. CALEA ORHEIULUI, POȘTA VECHE, CHIȘINĂU

Surface, m2

Rooms

44

Building type

5/9

New building

Real estate condition

85 000 €

Marieta Popa

078 037 777

1-room apartment for sale, located in sec. Old Post Office, on Calea Orheiului Street.

Total area: 43.8 m.p.

Partitioning: entrance hall, kitchen, 1 bedroom, balcony, bathroom.

#### Features:

- All communications;
- Autonomous heating;
- Euro repair;

Marieta Popa

- Panoramic windows.

The courtyard of the complex is equipped with a playground for children.

Nearby there is a park, supermarkets, kindergarten, school, pharmacies, etc.

078 037 777

Easy access to public transport.

Localizare pe hartă

STR. CALEA ORHEIULUI, POȘTA VECHE, CHIŞINĂU

Marieta Popa

078 037 777

Map data ©2025

Strada Industrială