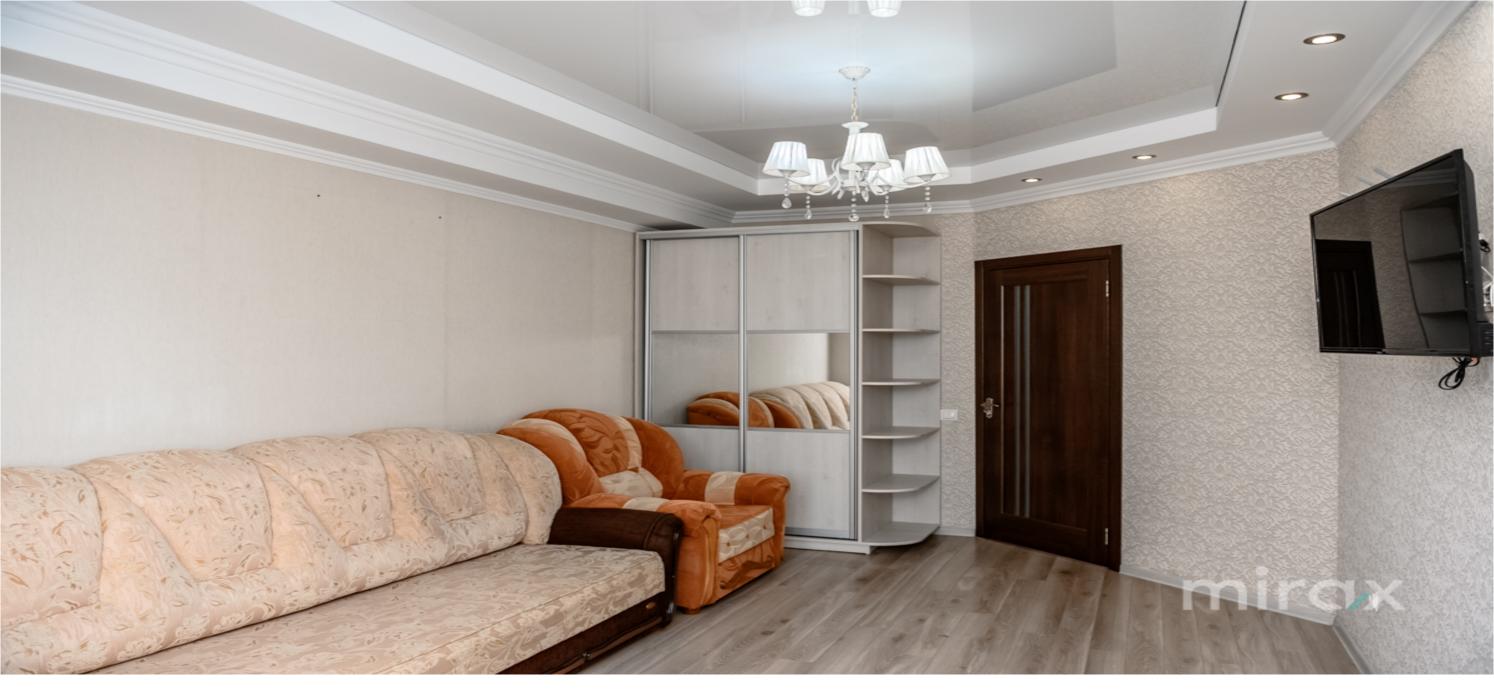

85 000 €

Marieta Popa

078 037 777

1-room apartment for sale, located in sec. Old Post Office, on Calea Orheiului Street.

Total area: 43.8 m.p.

Partitioning: entrance hall, kitchen, 1 bedroom, balcony, bathroom.

#### Features:

- All communications;
- Autonomous heating;
- Euro repair;

Marieta Popa

- Panoramic windows.

The courtyard of the complex is equipped with a playground for children.

Nearby there is a park, supermarkets, kindergarten, school, pharmacies, etc.