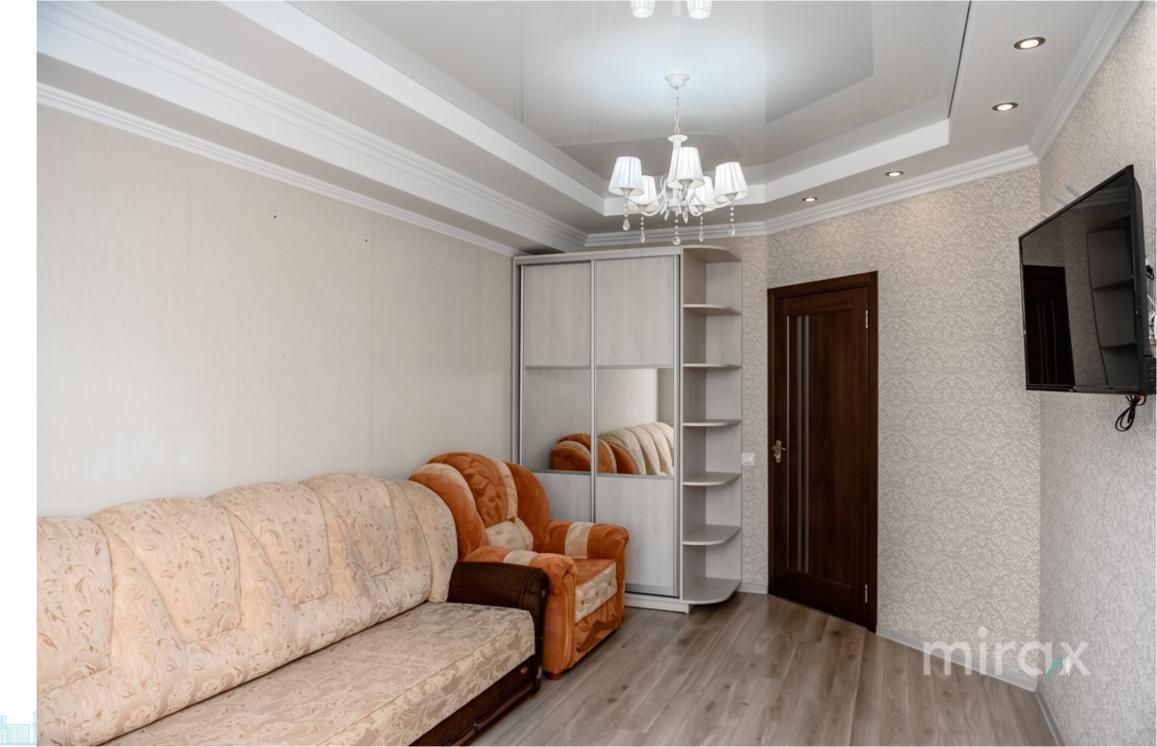

## mirax

1-room apartment for rent, located in sec. Old Post Office, on Calea Orheiului Street.

Total area: 43.8 m.p.

Partitioning: entrance hall, kitchen, 1 bedroom, balcony, bathroom.

## Features:

- All communications;
- Autonomous heating;
- Euro repair;

Marieta Popa

- Panoramic windows.

The courtyard of the complex is equipped with a playground for children.

Nearby there is a park, supermarkets, kindergarten, school, pharmacies, etc.