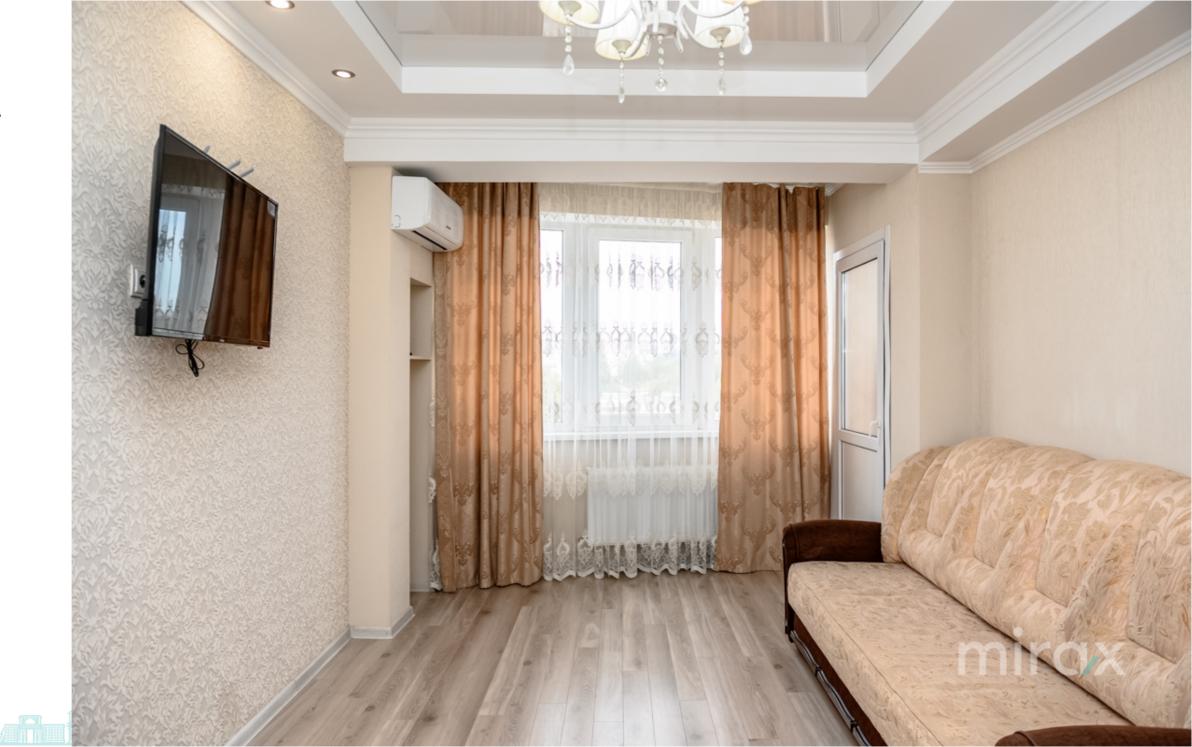

## mirax

1-room apartment for rent, located in sec. Old Post Office, on Calea Orheiului Street.

Total area: 43.8 m.p.

Partitioning: entrance hall, kitchen, 1 bedroom, balcony, bathroom.

## Features:

- All communications;
- Autonomous heating;
- Euro repair;

Marieta Popa

- Panoramic windows.

The courtyard of the complex is equipped with a playground for children.

Nearby there is a park, supermarkets, kindergarten, school, pharmacies, etc.