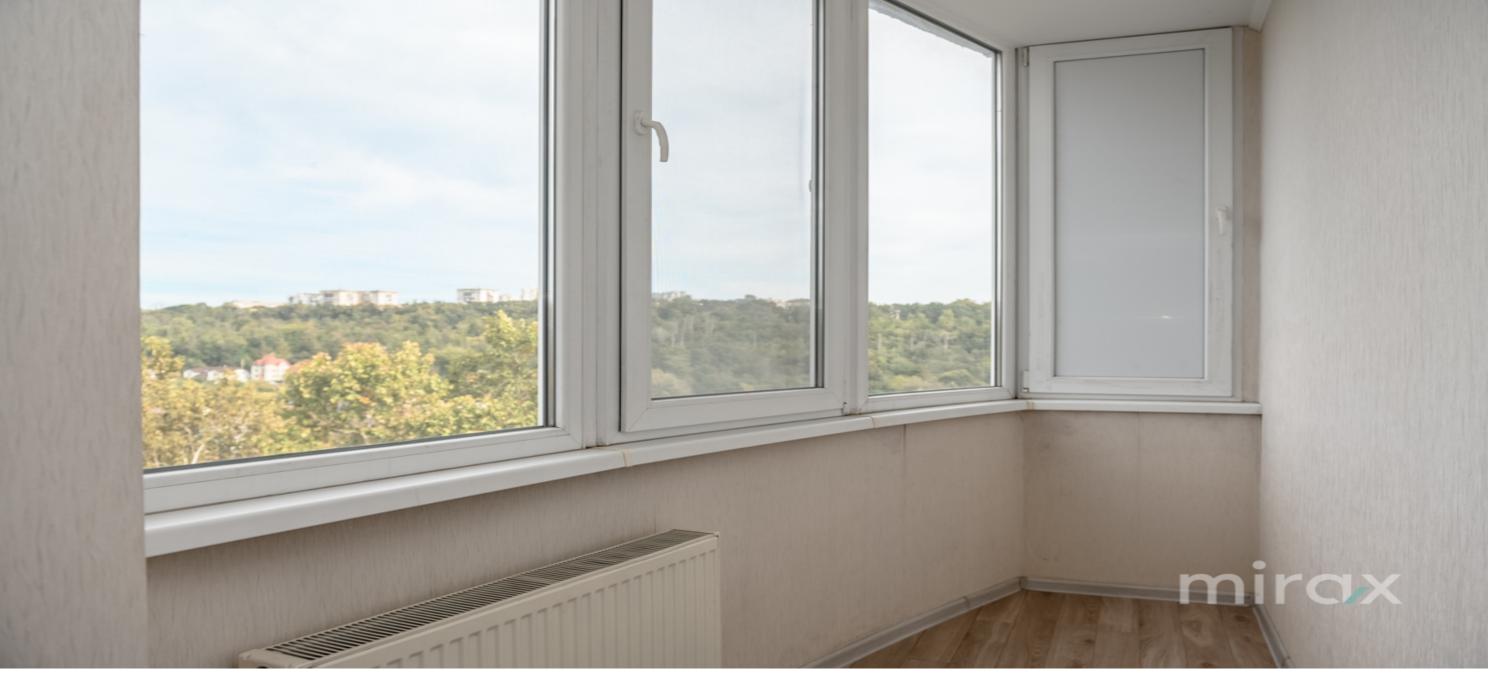

## mirax

1-room apartment for rent, located in sec. Old Post Office, on Calea Orheiului Street.

Total area: 43.8 m.p.

Partitioning: entrance hall, kitchen, 1 bedroom, balcony, bathroom.

## Features:

- All communications;
- Autonomous heating;
- Euro repair;

Marieta Popa

- Panoramic windows.

The courtyard of the complex is equipped with a playground for children.

Nearby there is a park, supermarkets, kindergarten, school, pharmacies, etc.