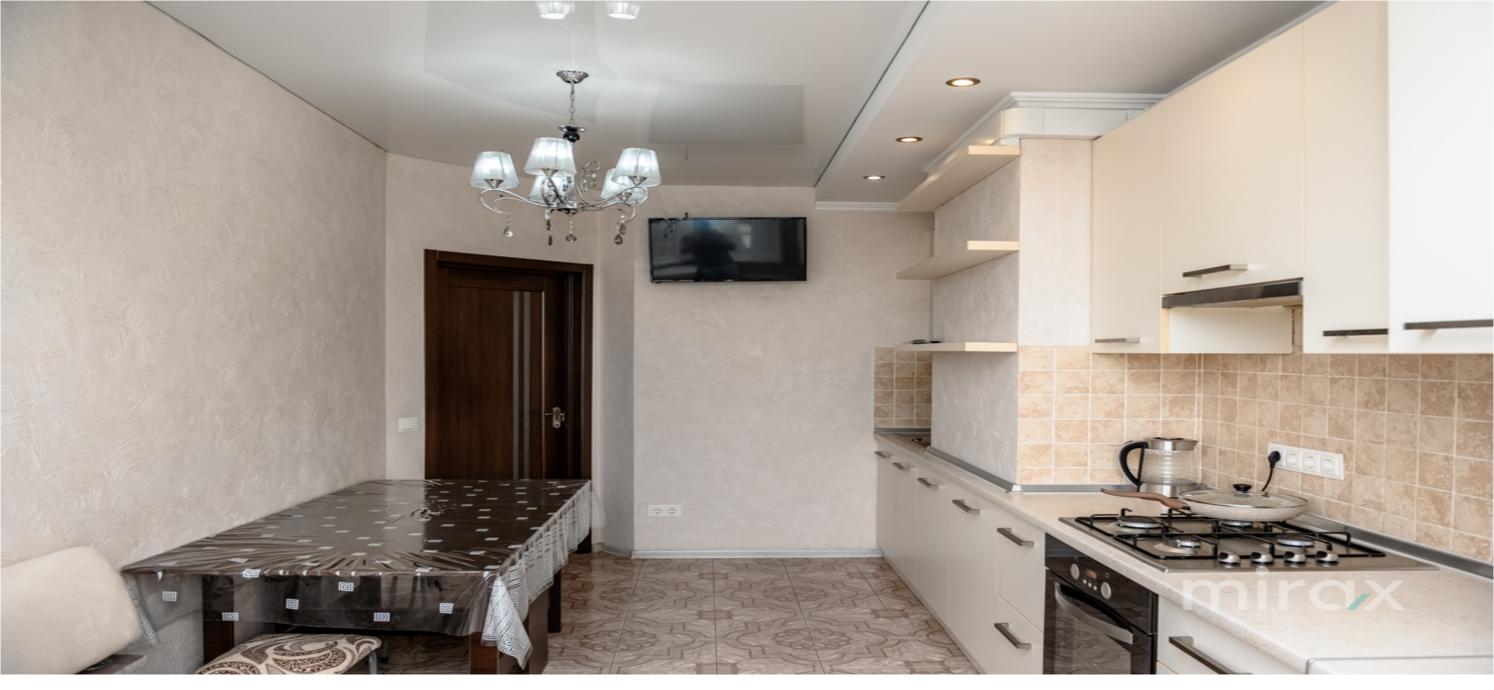

## mirax

1-room apartment for rent, located in sec. Old Post Office, on Calea Orheiului Street.

Total area: 43.8 m.p.

Partitioning: entrance hall, kitchen, 1 bedroom, balcony, bathroom.

## Features:

- All communications;
- Autonomous heating;
- Euro repair;

Marieta Popa

- Panoramic windows.

The courtyard of the complex is equipped with a playground for children.

Nearby there is a park, supermarkets, kindergarten, school, pharmacies, etc.