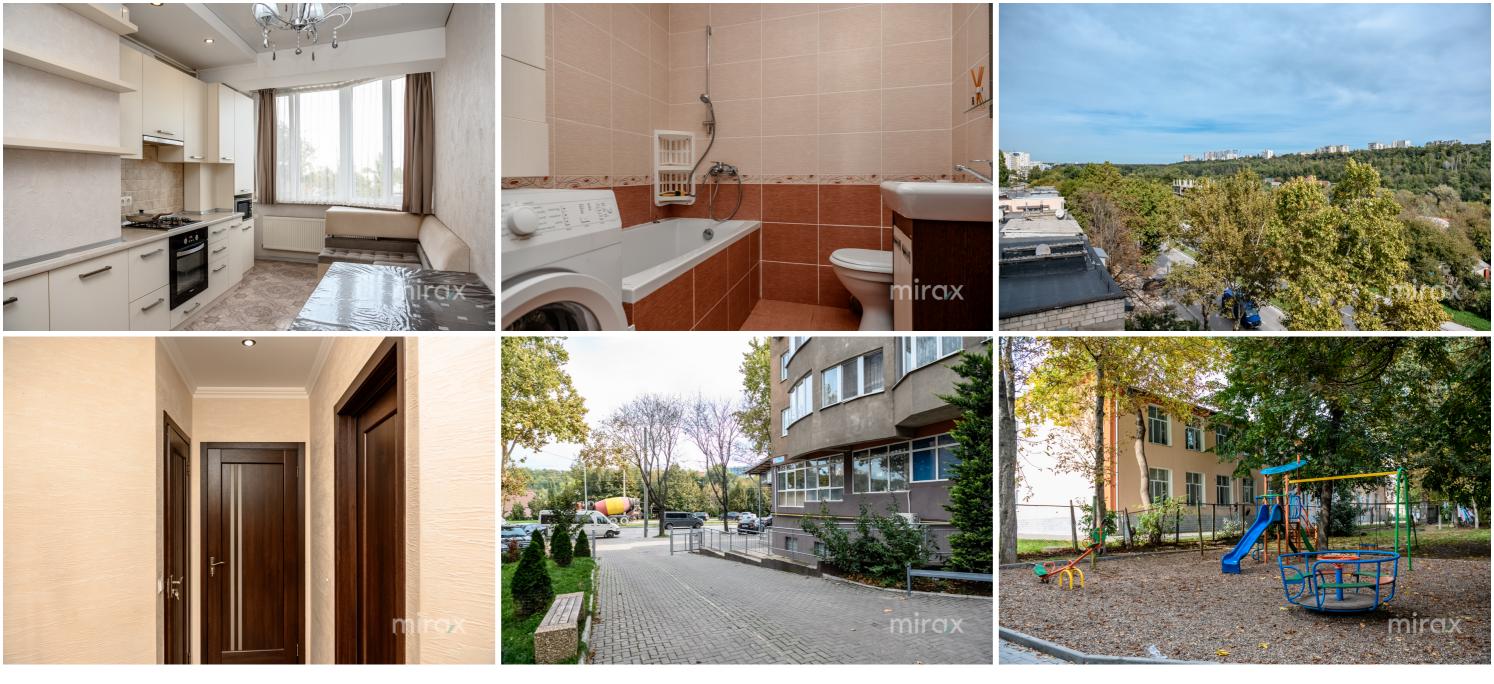

## mirax

1-room apartment for rent, located in sec. Old Post Office, on Calea Orheiului Street.

Total area: 43.8 m.p.

Partitioning: entrance hall, kitchen, 1 bedroom, balcony, bathroom.

## Features:

- All communications;
- Autonomous heating;
- Euro repair;

Marieta Popa

- Panoramic windows.

The courtyard of the complex is equipped with a playground for children.

Nearby there is a park, supermarkets, kindergarten, school, pharmacies, etc.