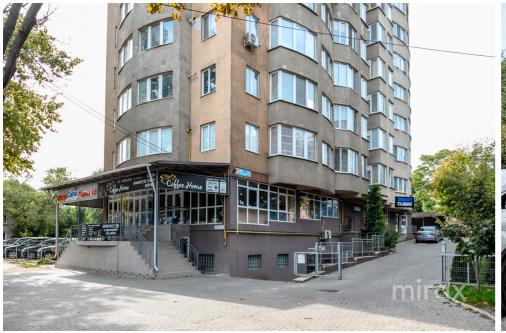

## STR. CALEA ORHEIULUI, POȘTA VECHE, CHIȘINĂU

Surface, m2

Rooms

44

Floor

Balconies

2

5/9

## mirax

1-room apartment for rent, located in sec. Old Post Office, on Calea Orheiului Street.

Total area: 43.8 m.p.

Partitioning: entrance hall, kitchen, 1 bedroom, balcony, bathroom.