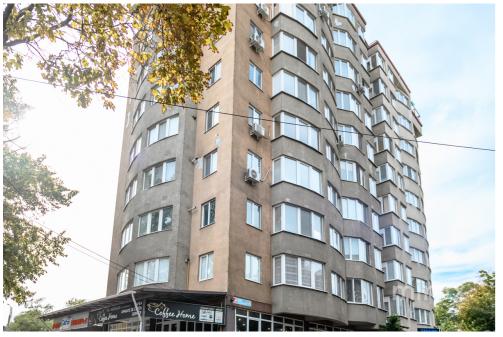

## STR. CALEA ORHEIULUI, POȘTA VECHE, CHIȘINĂU

Surface, m2

Rooms

44

Floor

Balconies

2

5/9

## mirax

1-room apartment for rent, located in sec. Old Post Office, on Calea Orheiului Street.

Total area: 43.8 m.p.

Partitioning: entrance hall, kitchen, 1 bedroom, balcony, bathroom.