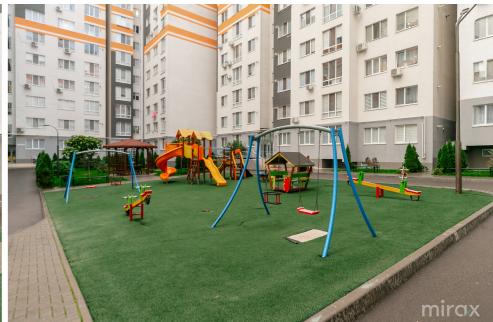

- Successful placement;

- Natural parquet;

Adriana Ivanova

- Private yard;

- Playground for children;

- Open parking space.

Nearby you will find: Market, kindergarten, school, Kaufland, McDonald's, South Railway Station.