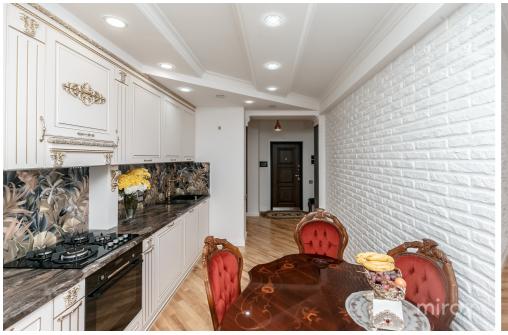

## mirax

2-room apartment for sale, located in sec. Telecentru, Sprâncenoaia str.

Total area: 70 sq m

Partitioning: 2 bedrooms, bathroom, kitchen, closed

balcony. Features:

- Euro repair;

- Furnished and equipped with household appliances;

- Successful placement;

- Natural parquet;

Adriana Ivanova

- Private yard;

- Playground for children;

- Open parking space.

Nearby you will find: Market, kindergarten, school, Kaufland, McDonald's, South Railway Station.