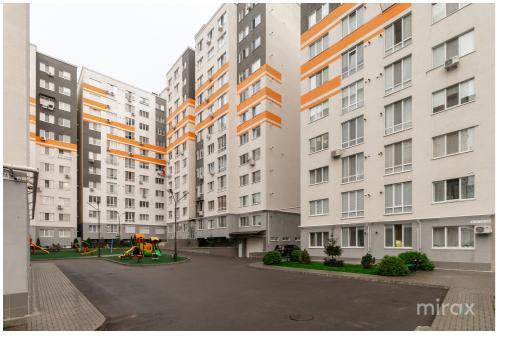

## mirax

2-room apartment for sale, located in sec. Telecentru, Sprâncenoaia str.

Total area: 70 sq m

Partitioning: 2 bedrooms, bathroom, kitchen, closed

balcony. Features:

- Euro repair;

- Furnished and equipped with household appliances;

- Successful placement;

- Natural parquet;

Adriana Ivanova

- Private yard;

- Playground for children;

- Open parking space.

Nearby you will find: Market, kindergarten, school, Kaufland, McDonald's, South Railway Station.