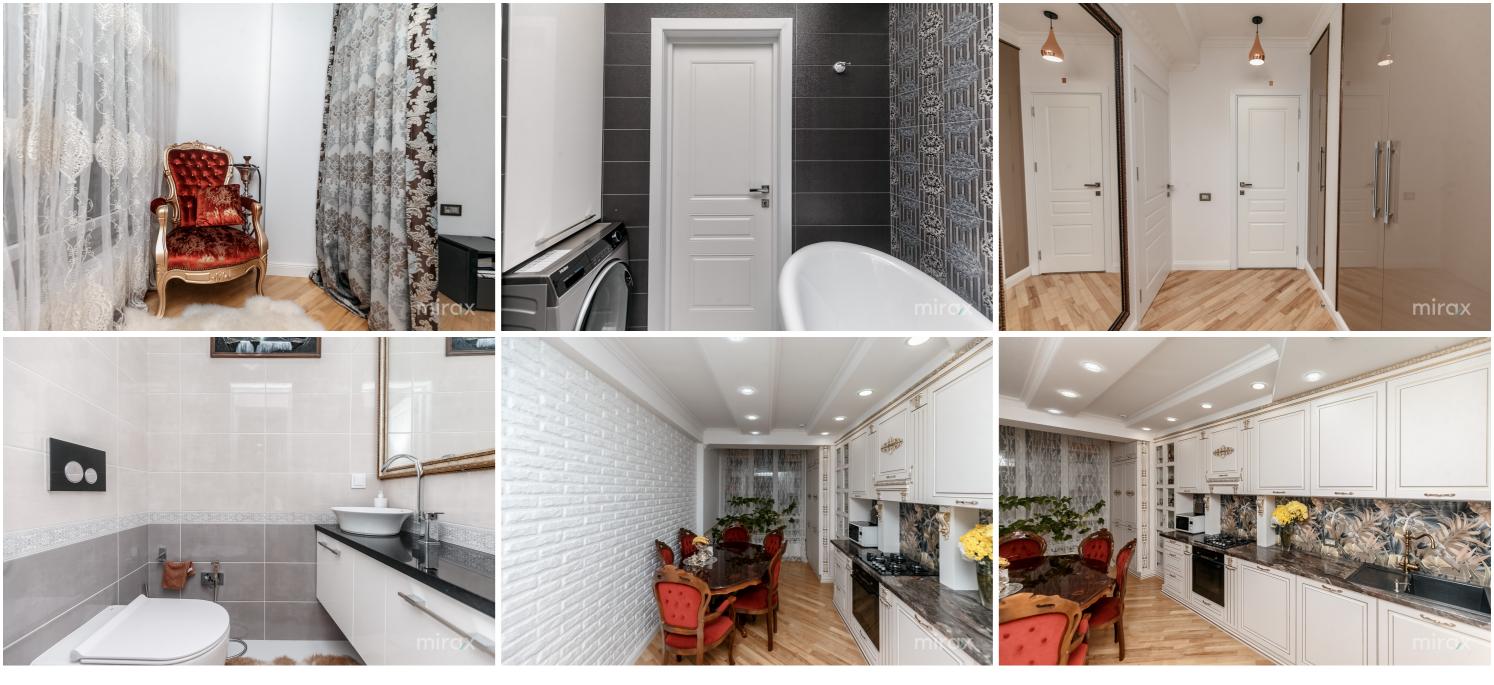

## mirax

2-room apartment for sale, located in sec. Telecentru, Sprâncenoaia str.

Total area: 70 sq m

Partitioning: 2 bedrooms, bathroom, kitchen, closed

balcony. Features:

- Euro repair;

- Furnished and equipped with household appliances;

- Successful placement;

- Natural parquet;

Adriana Ivanova

- Private yard;

- Playground for children;

- Open parking space.

Nearby you will find: Market, kindergarten, school, Kaufland, McDonald's, South Railway Station.