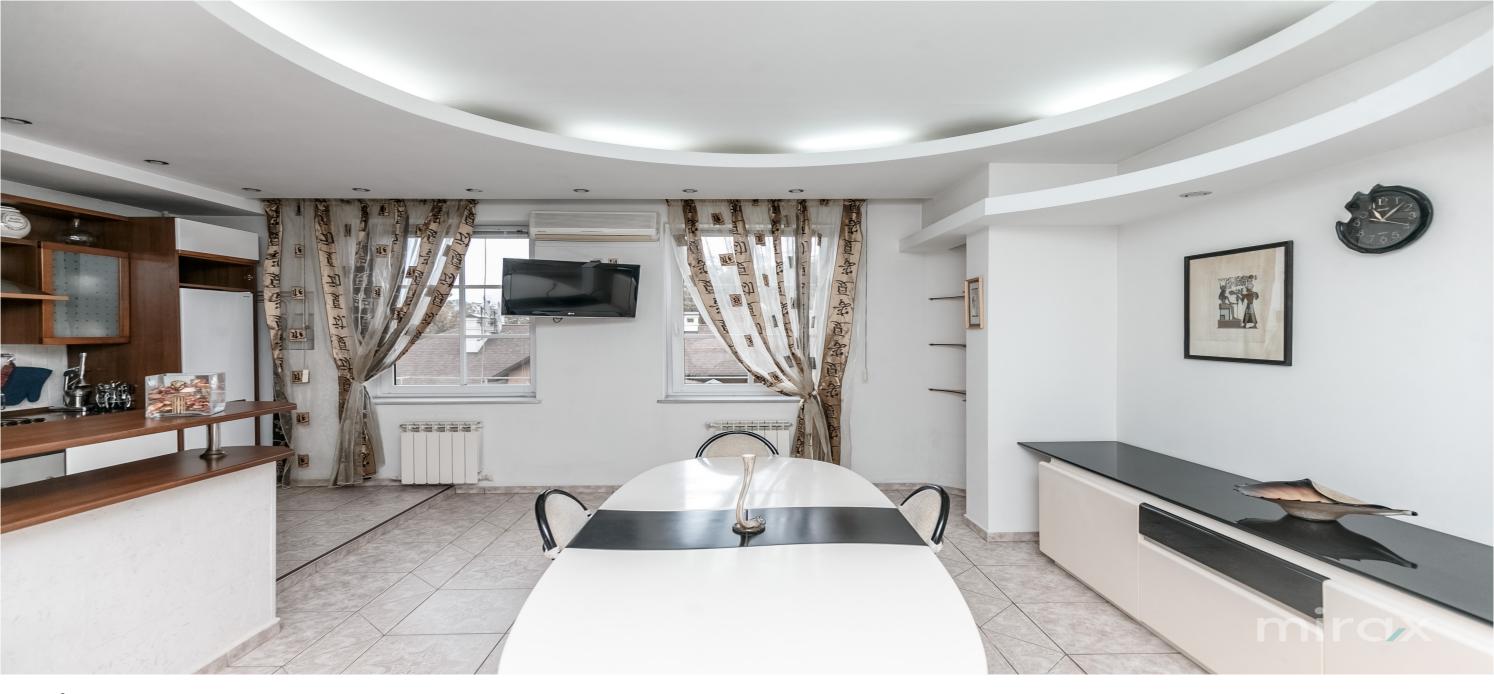

Autonomous

<sup>Rent</sup> 1 000 €

Alina Alexei

3-room apartment for rent, located on Columna str., sec. Center.

Total area: 110 sqm.

Partitioning: entrance hall, bedroom, living room, dining room, kitchen, 2 sanitary blocks.

Features:

- Wooden furniture;
- Euro repair;
- Autonomous heating;
- First line;
- Present informational communications;
- Air conditioning system;
- Courtyard with restricted access;
- Warm floor;
- Underground parking space;
- Equipped with household appliances;
- Courtyard with restricted access;
- 24/7 video and physical surveillance.
- In the immediate vicinity of all the attractions of the capital.