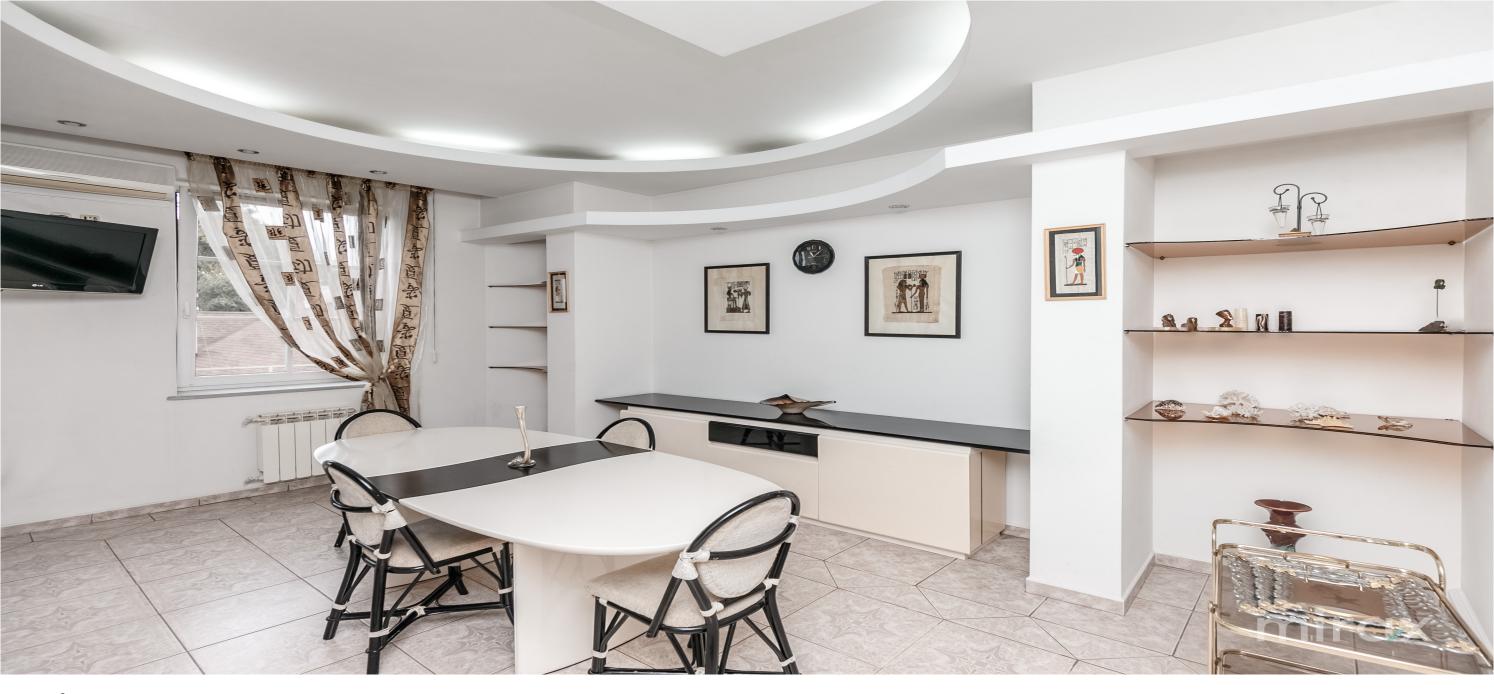

Autonomous

<sup>Rent</sup> 1 000 €

Alina Alexei

3-room apartment for rent, located on Columna str., sec. Center.

Total area: 110 sqm.

Partitioning: entrance hall, bedroom, living room, dining room, kitchen, 2 sanitary blocks.

Features:

- Wooden furniture;
- Euro repair;
- Autonomous heating;
- First line;
- Present informational communications;
- Air conditioning system;
- Courtyard with restricted access;
- Warm floor;
- Underground parking space;
- Equipped with household appliances;
- Courtyard with restricted access;
- 24/7 video and physical surveillance.
- In the immediate vicinity of all the attractions of the capital.