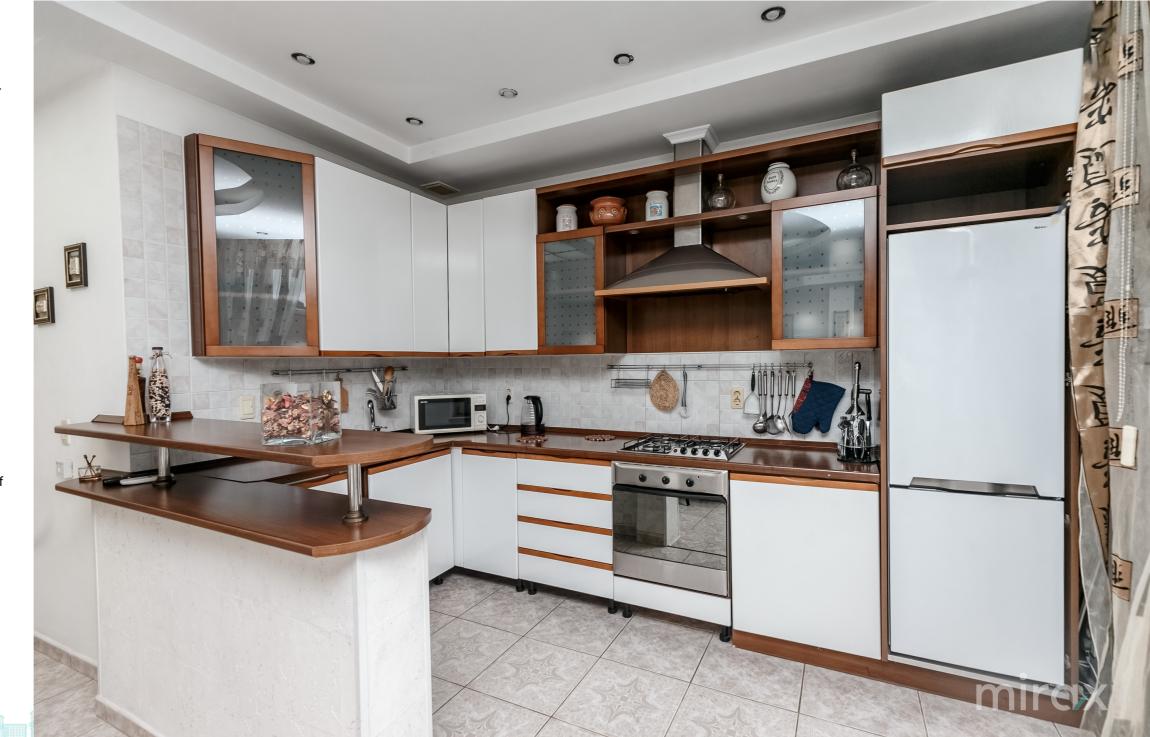

Autonomous

<sup>Rent</sup> 1 000 €

Alina Alexei

3-room apartment for rent, located on Columna str., sec. Center.

Total area: 110 sqm.

Partitioning: entrance hall, bedroom, living room, dining room, kitchen, 2 sanitary blocks.

Features:

- Wooden furniture;
- Euro repair;
- Autonomous heating;
- First line;
- Present informational communications;
- Air conditioning system;
- Courtyard with restricted access;
- Warm floor;
- Underground parking space;
- Equipped with household appliances;
- Courtyard with restricted access;
- 24/7 video and physical surveillance.
- In the immediate vicinity of all the attractions of the capital.