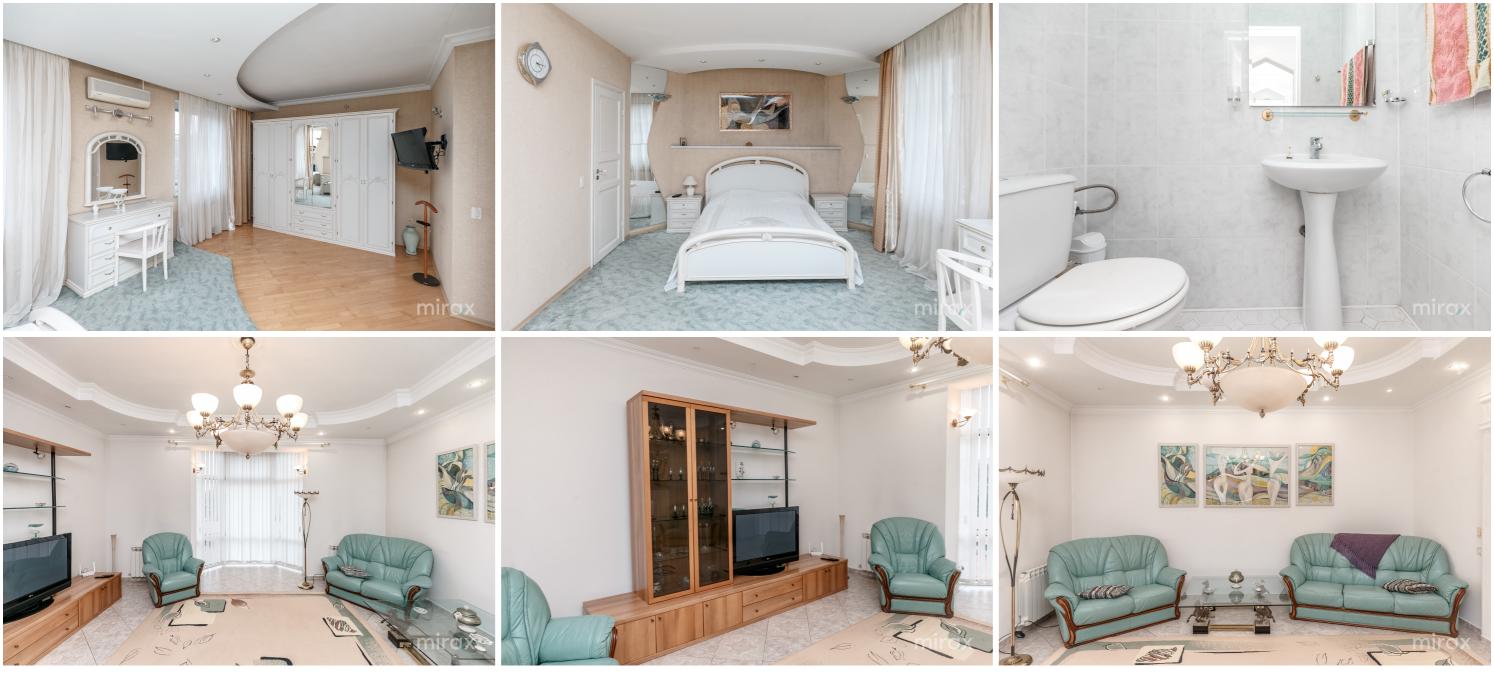

Autonomous

<sup>Rent</sup> 1 000 €

Alina Alexei

3-room apartment for rent, located on Columna str., sec. Center.

Total area: 110 sqm.

Partitioning: entrance hall, bedroom, living room, dining room, kitchen, 2 sanitary blocks.

Features:

- Wooden furniture;
- Euro repair;
- Autonomous heating;
- First line;
- Present informational communications;
- Air conditioning system;
- Courtyard with restricted access;
- Warm floor;
- Underground parking space;
- Equipped with household appliances;
- Courtyard with restricted access;
- 24/7 video and physical surveillance.
- In the immediate vicinity of all the attractions of the capital.