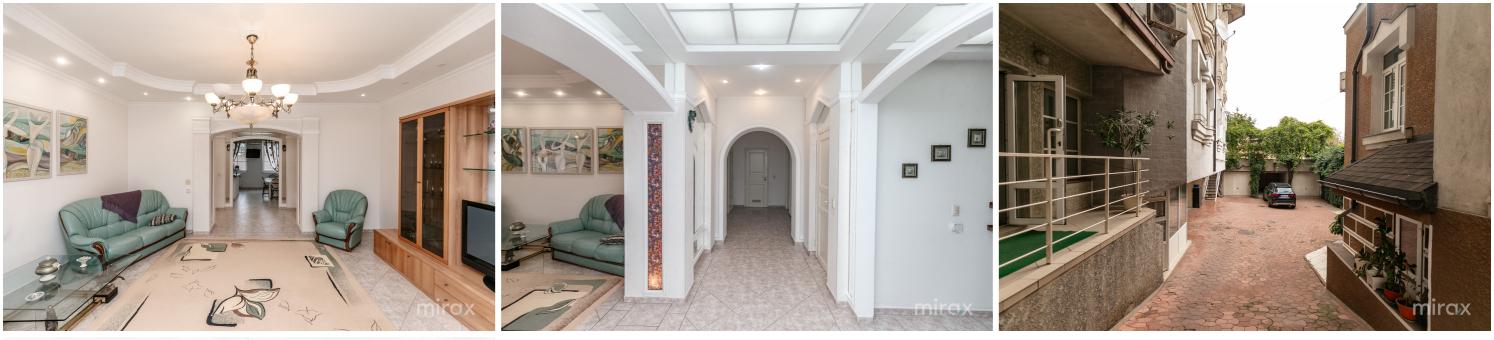

Autonomous

<sup>Rent</sup> 1 000 €

Alina Alexei

3-room apartment for rent, located on Columna str., sec. Center.

Total area: 110 sqm.

Partitioning: entrance hall, bedroom, living room, dining room, kitchen, 2 sanitary blocks.

Features:

- Wooden furniture;
- Euro repair;
- Autonomous heating;
- First line;
- Present informational communications;
- Air conditioning system;
- Courtyard with restricted access;
- Warm floor;
- Underground parking space;
- Equipped with household appliances;
- Courtyard with restricted access;
- 24/7 video and physical surveillance.
- In the immediate vicinity of all the attractions of the capital.