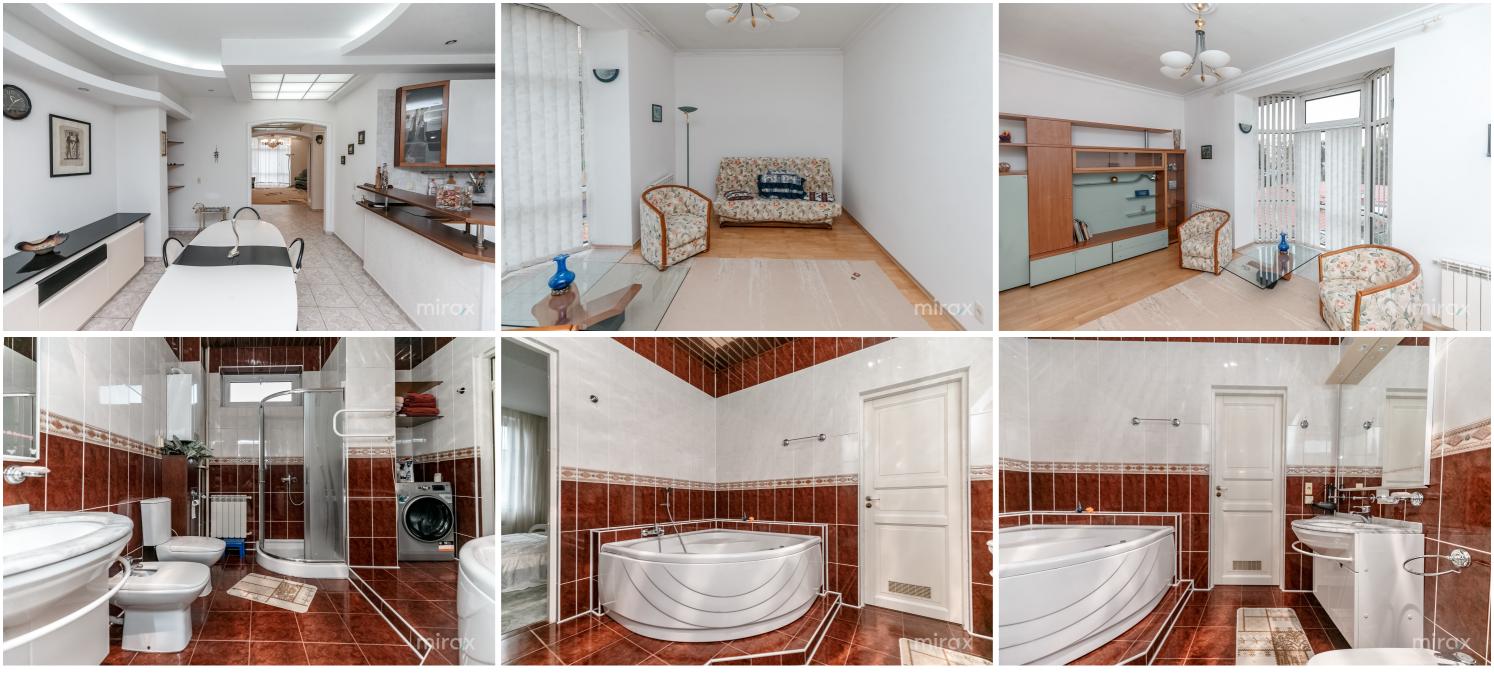

Autonomous

<sup>Rent</sup> 1 000 €

Alina Alexei

3-room apartment for rent, located on Columna str., sec. Center.

Total area: 110 sqm.

Partitioning: entrance hall, bedroom, living room, dining room, kitchen, 2 sanitary blocks.

Features:

- Wooden furniture;
- Euro repair;
- Autonomous heating;
- First line;
- Present informational communications;
- Air conditioning system;
- Courtyard with restricted access;
- Warm floor;
- Underground parking space;
- Equipped with household appliances;
- Courtyard with restricted access;
- 24/7 video and physical surveillance.
- In the immediate vicinity of all the attractions of the capital.