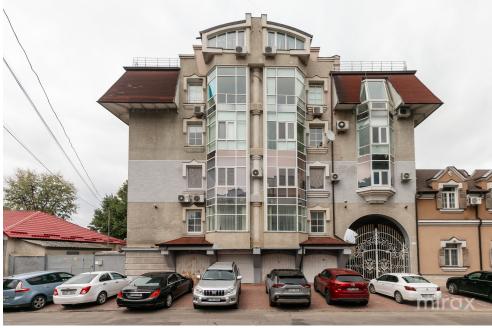

#### STR. COLUMNA, CENTRU, CHIȘINĂU

| Surface, m2   | Rooms                 |
|---------------|-----------------------|
| 110           | 3                     |
| Floor         | Bathrooms             |
| <b>3/5</b>    | <b>2</b>              |
| Building type | Real estate condition |
| New building  | <b>Renovation</b>     |
| Heating       |                       |

Autonomous

<sup>Rent</sup> 1 000 €

Alina Alexei

3-room apartment for rent, located on Columna str., sec. Center.

Total area: 110 sqm.

Partitioning: entrance hall, bedroom, living room, dining room, kitchen, 2 sanitary blocks.

Features:

- Wooden furniture;
- Euro repair;
- Autonomous heating;
- First line;
- Present informational communications;
- Air conditioning system;
- Courtyard with restricted access;
- Warm floor;
- Underground parking space;
- Equipped with household appliances;
- Courtyard with restricted access;
- 24/7 video and physical surveillance.
- In the immediate vicinity of all the attractions of the capital.