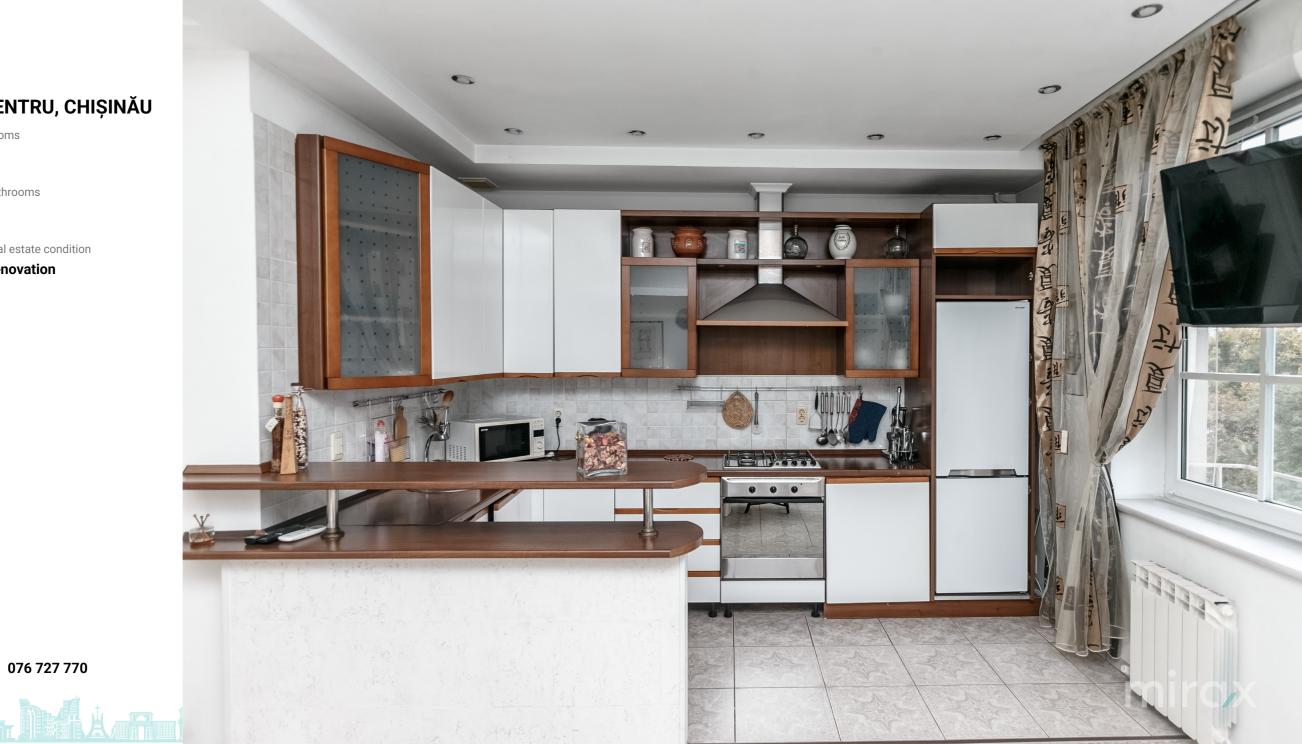

Autonomous

<sup>Rent</sup> 1 000 €

Alina Alexei

3-room apartment for rent, located on Columna str., sec. Center.

Total area: 110 sqm.

Partitioning: entrance hall, bedroom, living room, dining room, kitchen, 2 sanitary blocks.

Features:

- Wooden furniture;
- Euro repair;
- Autonomous heating;
- First line;
- Present informational communications;
- Air conditioning system;
- Courtyard with restricted access;
- Warm floor;
- Underground parking space;
- Equipped with household appliances;
- Courtyard with restricted access;
- 24/7 video and physical surveillance.
- In the immediate vicinity of all the attractions of the capital.