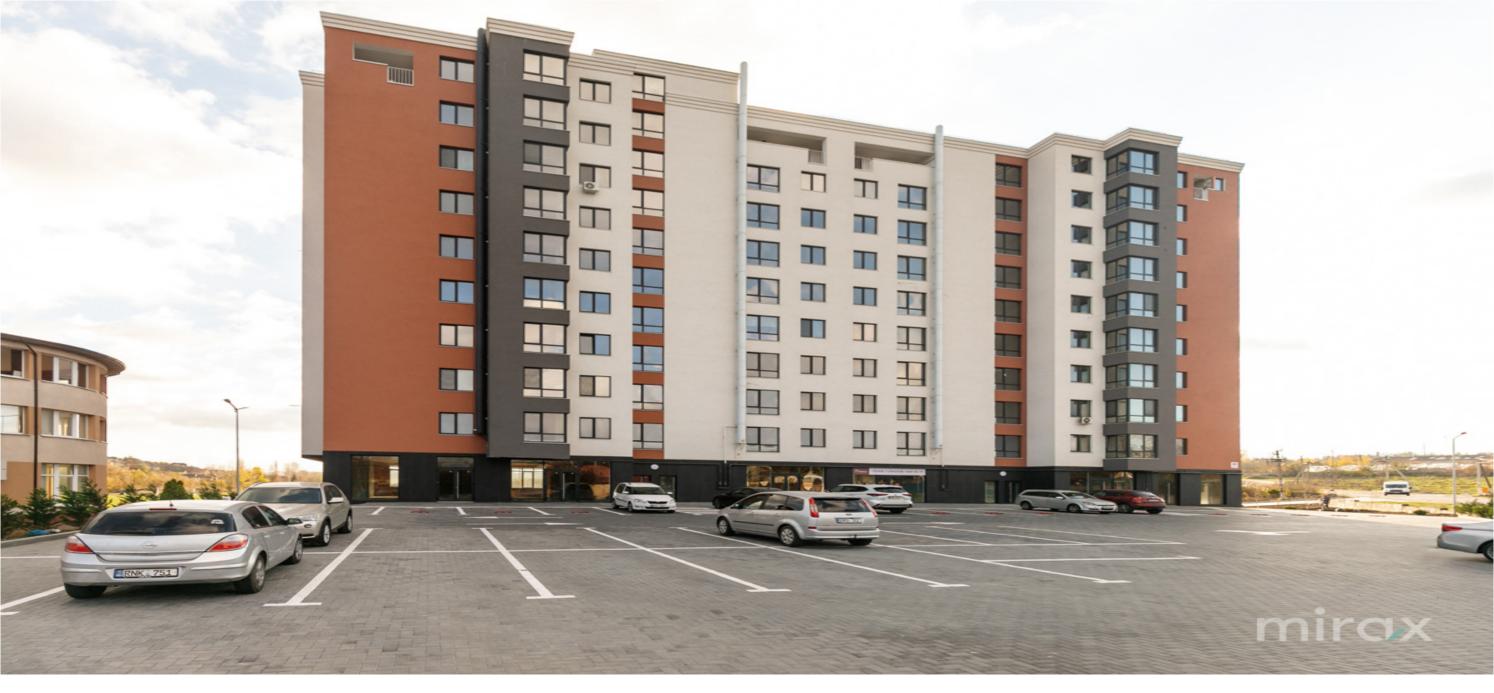

076 650 777

<sup>Sale</sup> 69 300 €

Silvia Vulpe

2-room apartment for sale, in the new "Horizon House" complex, Ștefan cel Mare str., Ghidighici. Total area: 70 sqm

Partitioning: 2 rooms, veranda, 2 sanitary blocks, kitchen, hall.

Features:

- 5 minutes away from Chisinau;
- soccer field;
- leisure spaces for any age;
- located in the ecological zone;
- developed infrastructure;
- modern architecture;
- well-thought-out floor plans of the apartments;all apartments are equipped with an autonomous
- heating system;
- panoramic view;
- underground parking;
- landscaped and secured fence and playground.