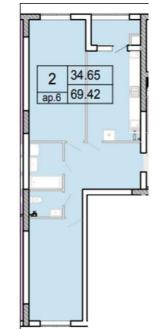

#### COM. GHIDIGHICI, SCULENI, CHIŞINĂU

| Surface, m2           | Rooms              |
|-----------------------|--------------------|
| <b>70</b>             | 2                  |
| Floor                 | Building type      |
| <b>5/10</b>           | <b>New buildir</b> |
| Real estate condition | Balconies          |
| White variant         | <b>1</b>           |
| Heating               | Bathrooms          |
| Autonomous            | <b>2</b>           |

076 650 777

<sup>Sale</sup> 69 300 €

Silvia Vulpe

2-room apartment for sale, in the new "Horizon House" complex, Ștefan cel Mare str., Ghidighici. Total area: 70 sqm

Partitioning: 2 rooms, veranda, 2 sanitary blocks, kitchen, hall.