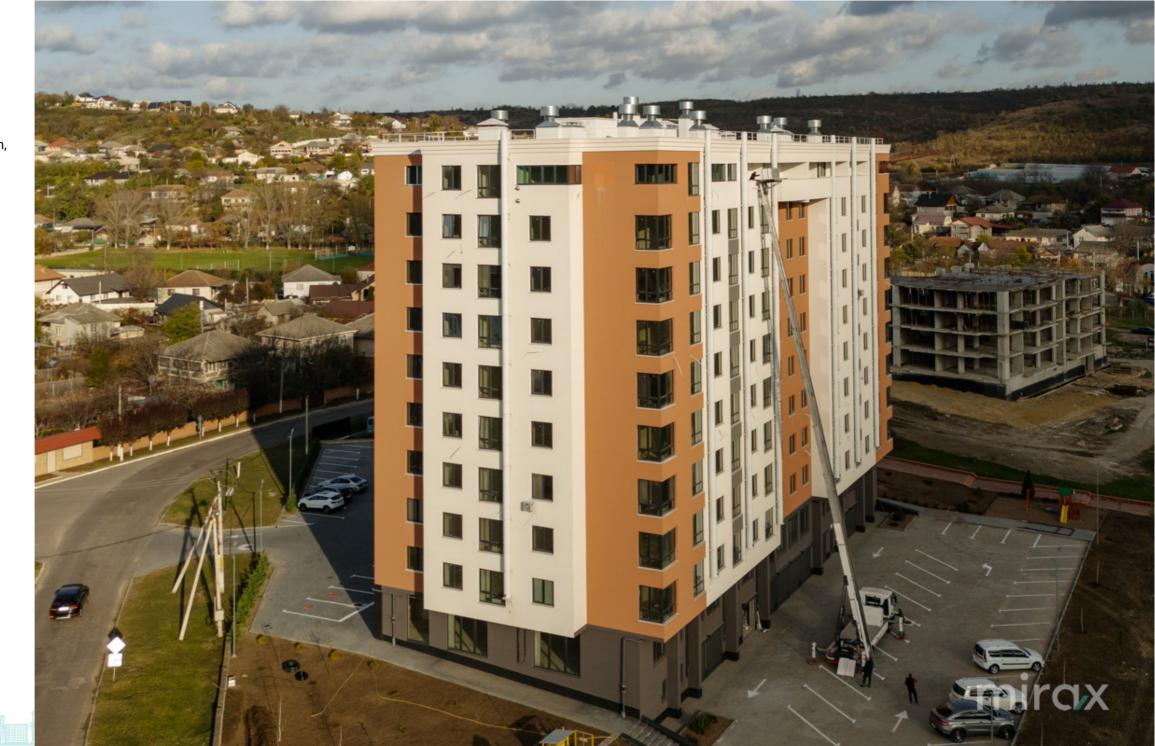

076 650 777

<sup>Sale</sup> 69 300 €

Silvia Vulpe

2-room apartment for sale, in the new "Horizon House" complex, Ștefan cel Mare str., Ghidighici. Total area: 70 sqm

Partitioning: 2 rooms, veranda, 2 sanitary blocks, kitchen, hall.

Features:

- 5 minutes away from Chisinau;
- soccer field;
- leisure spaces for any age;
- located in the ecological zone;
- developed infrastructure;
- modern architecture;
- well-thought-out floor plans of the apartments;all apartments are equipped with an autonomous
- heating system;
- panoramic view;
- underground parking;
- landscaped and secured fence and playground.