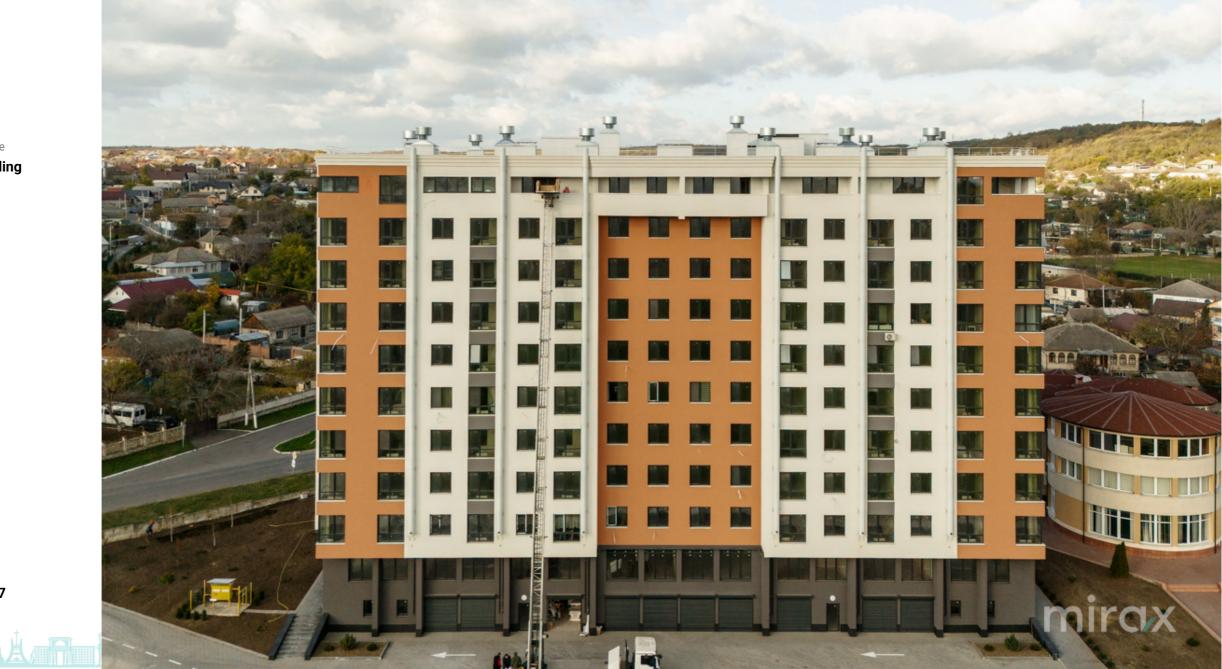

#### COM. GHIDIGHICI, SCULENI, CHIŞINĂU

| Surface, m2           | Rooms              |
|-----------------------|--------------------|
| <b>70</b>             | 2                  |
| Floor                 | Building type      |
| <b>5/10</b>           | <b>New buildir</b> |
| Real estate condition | Balconies          |
| White variant         | <b>1</b>           |
| Heating               | Bathrooms          |
| Autonomous            | <b>2</b>           |

076 650 777

<sup>Sale</sup> 69 300 €

Silvia Vulpe

2-room apartment for sale, in the new "Horizon House" complex, Ștefan cel Mare str., Ghidighici. Total area: 70 sqm

Partitioning: 2 rooms, veranda, 2 sanitary blocks, kitchen, hall.

Features:

- 5 minutes away from Chisinau;
- soccer field;
- leisure spaces for any age;
- located in the ecological zone;
- developed infrastructure;
- modern architecture;
- well-thought-out floor plans of the apartments;all apartments are equipped with an autonomous
- heating system;
- panoramic view;
- underground parking;
- landscaped and secured fence and playground.