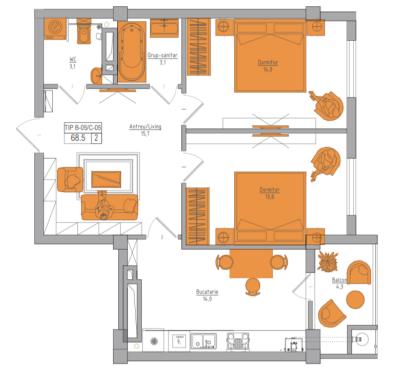

2

Sale

83 490 €

Diana Bologa

Apartment for sale with 2 rooms and living room, located in sec. Telecentre, road. You eat.

The Braus Millennium Park complex, the construction company "Braus Imobiliare".

Total area: 68.5 sqm

Compartmentation: 2 bedrooms, living room, 2 sanitary blocks, kitchen, 1 balcony.

Features:

- White variant;
- Autonomous heating;
- The building shell is designed to withstand earthquakes up to magnitude 8 on the Richter scale, giving you safety;
- Generous ceiling height of 3 meters;
- Warm floor;
- Brikston red brick walls ensure durability and excellent thermal insulation;
- The windows are equipped with sound insulation and thermal efficiency, ensuring thermal comfort and reducing outside noise for a quiet life;