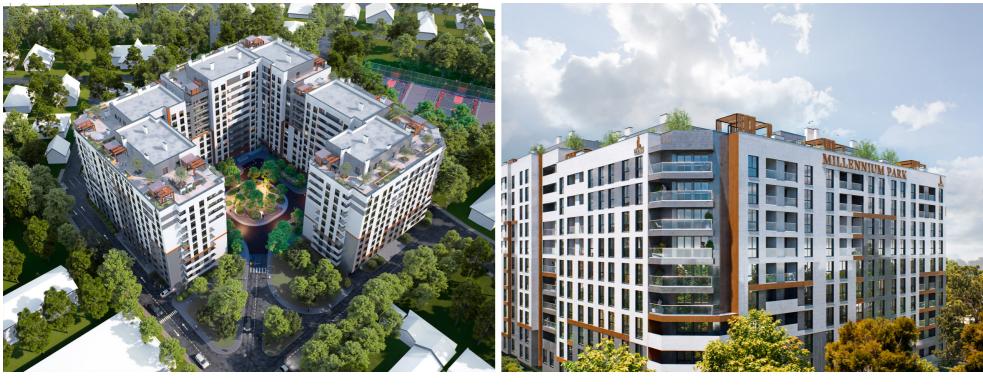

2

Sale

83 490 €

Diana Bologa

Apartment for sale with 2 rooms and living room, located in sec. Telecentre, road. You eat.

The Braus Millennium Park complex, the construction company "Braus Imobiliare".

Total area: 68.5 sqm

Compartmentation: 2 bedrooms, living room, 2 sanitary blocks, kitchen, 1 balcony.

Features:

- White variant;
- Autonomous heating;
- The building shell is designed to withstand earthquakes up to magnitude 8 on the Richter scale, giving you safety;
- Generous ceiling height of 3 meters;
- Warm floor;
- Brikston red brick walls ensure durability and excellent thermal insulation;
- The windows are equipped with sound insulation and thermal efficiency, ensuring thermal comfort and reducing outside noise for a quiet life;