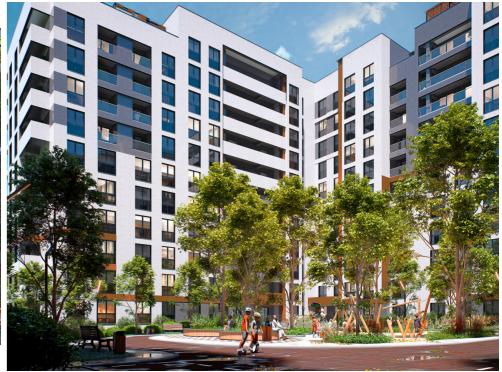

2

Sale

83 490 €

Diana Bologa

Apartment for sale with 2 rooms and living room, located in sec. Telecentre, road. You eat.

The Braus Millennium Park complex, the construction company "Braus Imobiliare".

Total area: 68.5 sqm