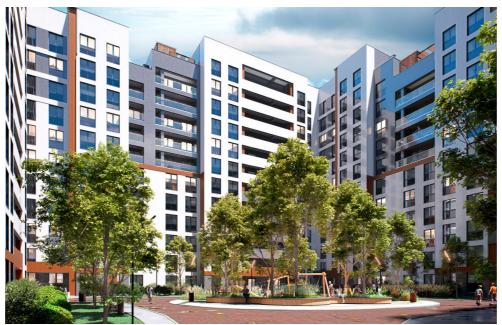

2

Sale

83 490 €

Diana Bologa

Apartment for sale with 2 rooms and living room, located in sec. Telecentre, road. You eat.

The Braus Millennium Park complex, the construction company "Braus Imobiliare".

Total area: 68.5 sqm