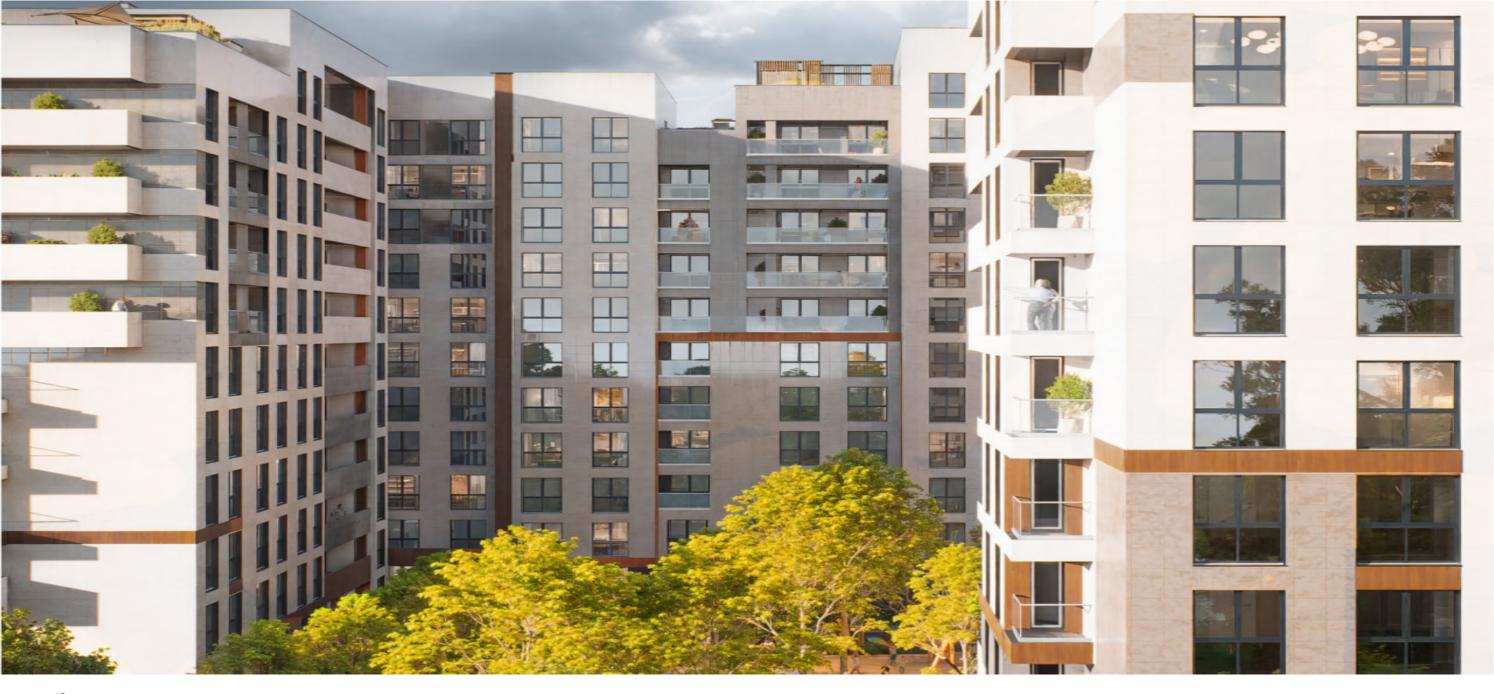

2

Sale

83 490 €

Diana Bologa

Apartment for sale with 2 rooms and living room, located in sec. Telecentre, road. You eat.

The Braus Millennium Park complex, the construction company "Braus Imobiliare".

Total area: 68.5 sqm

Compartmentation: 2 bedrooms, living room, 2 sanitary blocks, kitchen, 1 balcony.

Features:

- White variant;
- Autonomous heating;
- The building shell is designed to withstand earthquakes up to magnitude 8 on the Richter scale, giving you safety;
- Generous ceiling height of 3 meters;
- Warm floor;
- Brikston red brick walls ensure durability and excellent thermal insulation;
- The windows are equipped with sound insulation and thermal efficiency, ensuring thermal comfort and reducing outside noise for a quiet life;

  Diana Bologa 076 577 733
- The ventilated facade made of tiles;
- The two-level underground parking offers enough places

Localizare pe hartă

9 ŞOS. HÂNCEŞTI, TELECENTRU, CHIŞINĂU

Diana Bologa 076 577 733