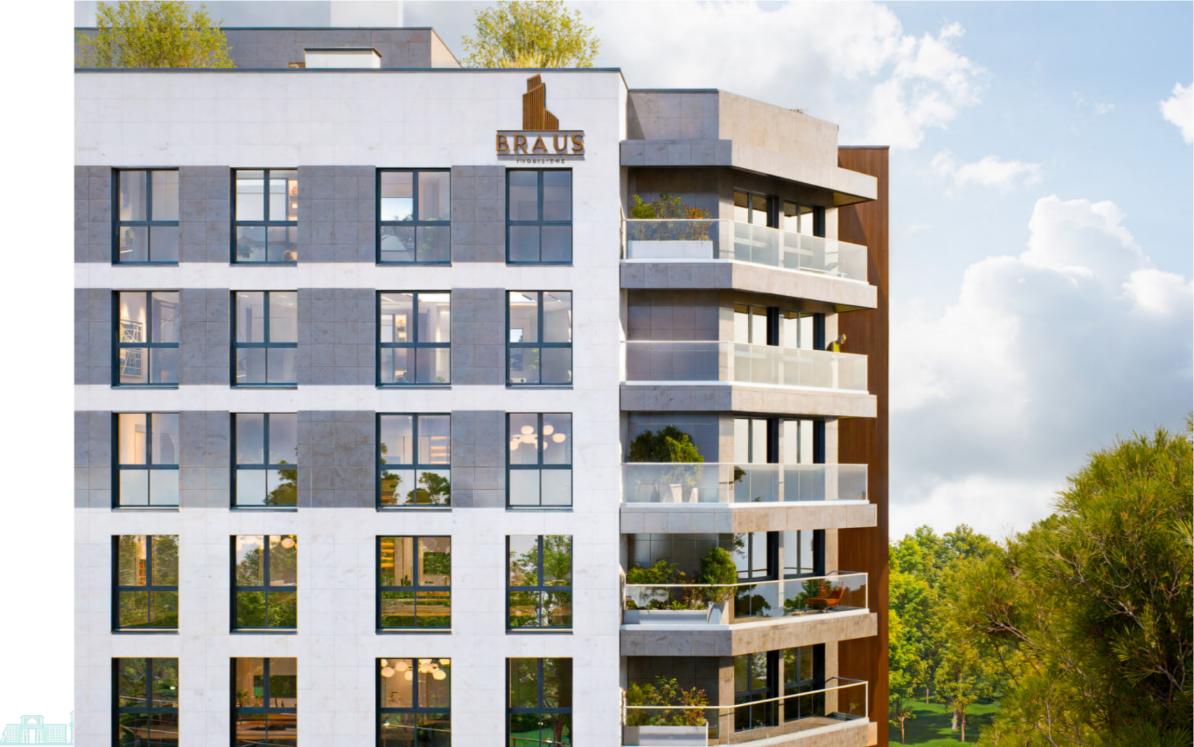

2

Sale

83 490 €

Diana Bologa

Apartment for sale with 2 rooms and living room, located in sec. Telecentre, road. You eat.

The Braus Millennium Park complex, the construction company "Braus Imobiliare".

Total area: 68.5 sqm

Compartmentation: 2 bedrooms, living room, 2 sanitary blocks, kitchen, 1 balcony.

Features:

- White variant;
- Autonomous heating;
- The building shell is designed to withstand earthquakes up to magnitude 8 on the Richter scale, giving you safety;
- Generous ceiling height of 3 meters;
- Warm floor;
- Brikston red brick walls ensure durability and excellent thermal insulation;
- The windows are equipped with sound insulation and thermal efficiency, ensuring thermal comfort and reducing outside noise for a quiet life;

  Diana Bologa 076 577 733
- The ventilated facade made of tiles;
- The two-level underground parking offers enough places

Localizare pe hartă

9 ŞOS. HÂNCEŞTI, TELECENTRU, CHIŞINĂU

Diana Bologa 076 577 733