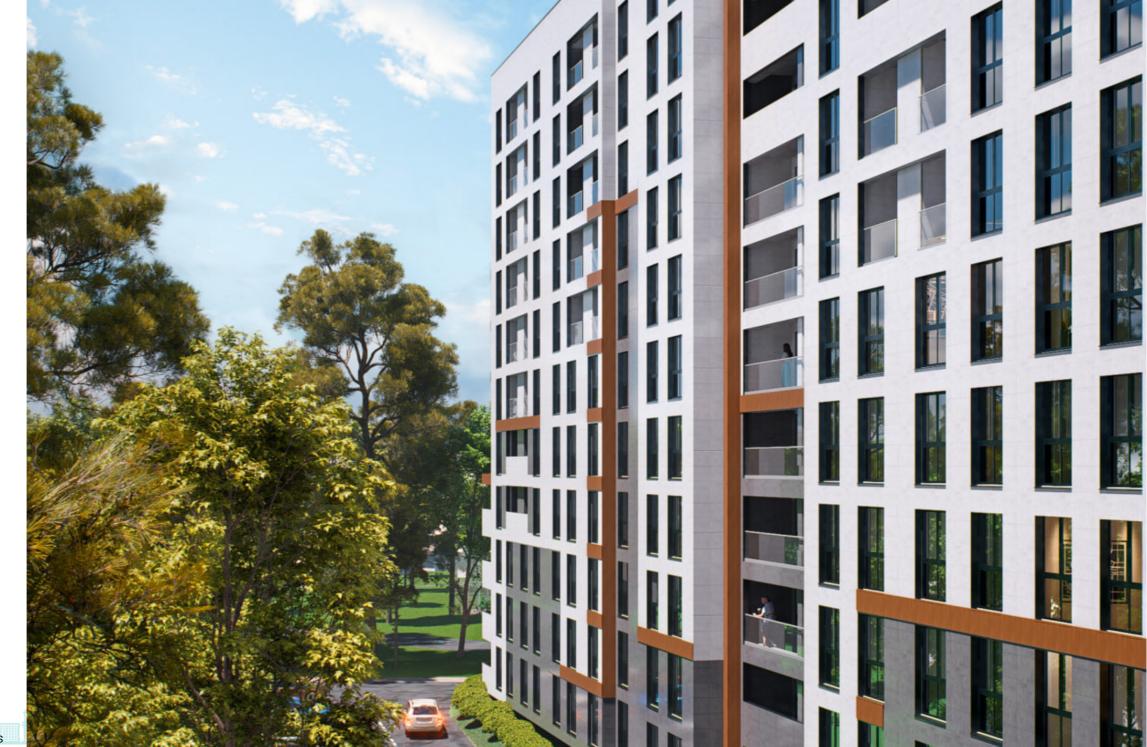

2

Sale

83 490 €

Diana Bologa

Apartment for sale with 2 rooms and living room, located in sec. Telecentre, road. You eat.

The Braus Millennium Park complex, the construction company "Braus Imobiliare".

Total area: 68.5 sqm

Compartmentation: 2 bedrooms, living room, 2 sanitary blocks, kitchen, 1 balcony.

Features:

- White variant;
- Autonomous heating;
- The building shell is designed to withstand earthquakes up to magnitude 8 on the Richter scale, giving you safety;
- Generous ceiling height of 3 meters;
- Warm floor;
- Brikston red brick walls ensure durability and excellent thermal insulation;
- The windows are equipped with sound insulation and thermal efficiency, ensuring thermal comfort and reducing outside noise for a quiet life;

  Diana Bologa 076 577 733
- The ventilated facade made of tiles;
- The two-level underground parking offers enough places

Localizare pe hartă

9 ŞOS. HÂNCEŞTI, TELECENTRU, CHIŞINĂU

Diana Bologa 076 577 733