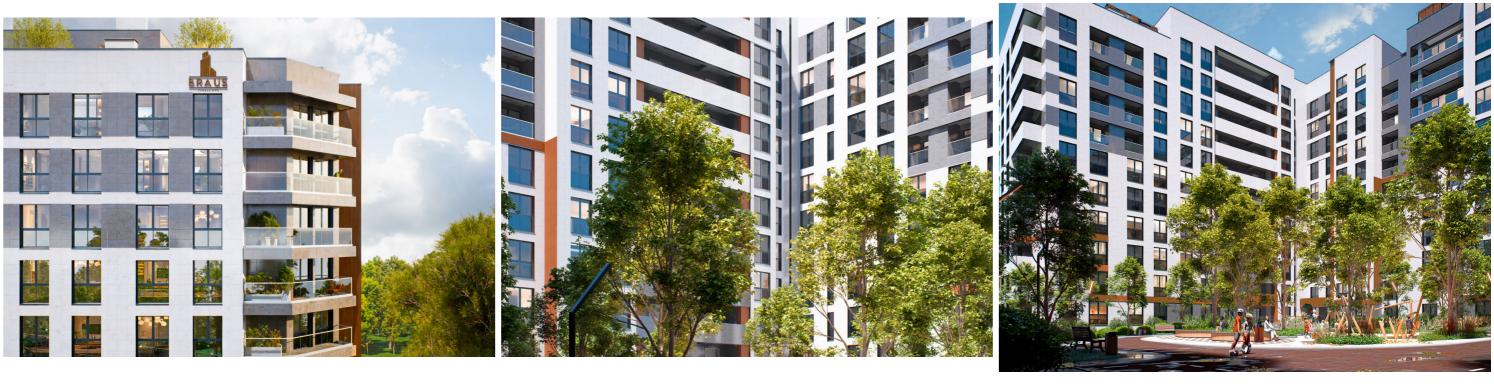

076 577 733

<sup>Sale</sup> 89 540 €

Diana Bologa

Apartment for sale with 3 rooms and living room, located in sec. Telecentre, road. You eat.

The Braus Millennium Park complex, the construction company "Braus Imobiliare".

Total area: 73.6 sqm

Compartmentation: 3 bedrooms, living room, 2 sanitary

blocks, kitchen, 1 balcony.

Features:

- White variant;

- Autonomous heating;

- The building shell is designed to withstand earthquakes up to magnitude 8 on the Richter scale, giving you safety;

- Generous ceiling height of 3 meters;

- Warm floor;

- Brikston red brick walls ensure durability and excellent thermal insulation;

- The windows are equipped with sound insulation and thermal efficiency, ensuring thermal comfort and reducing outside noise for a quiet life;

- The ventilated facade made of tiles;

- The two-level underground parking offers enough places for all the apartments;

- The stairs of the blocks are equipped with modern, fast and silent elevators,

Diana Bologa 076 577 733