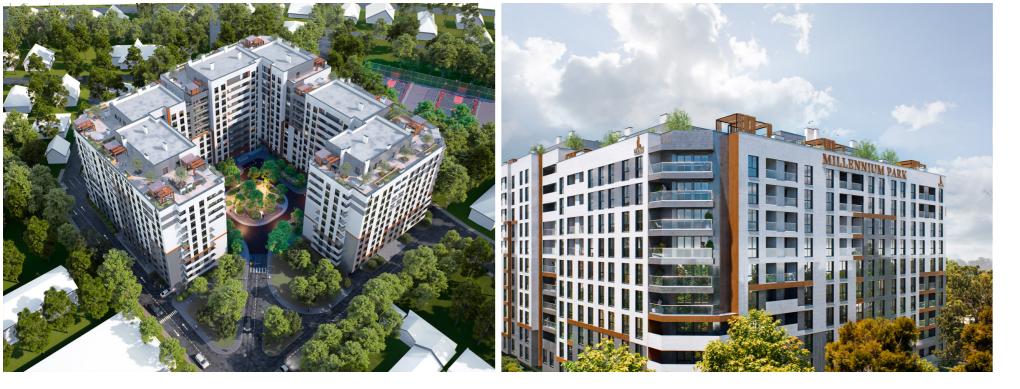

076 577 733

<sup>Sale</sup> 89 540 €

Diana Bologa

Apartment for sale with 3 rooms and living room, located in sec. Telecentre, road. You eat.

The Braus Millennium Park complex, the construction company "Braus Imobiliare".

Total area: 73.6 sqm

Compartmentation: 3 bedrooms, living room, 2 sanitary

blocks, kitchen, 1 balcony.

Features:

- White variant;

- Autonomous heating;

- The building shell is designed to withstand earthquakes up to magnitude 8 on the Richter scale, giving you safety;

- Generous ceiling height of 3 meters;

- Warm floor;

- Brikston red brick walls ensure durability and excellent thermal insulation;

- The windows are equipped with sound insulation and thermal efficiency, ensuring thermal comfort and reducing outside noise for a quiet life;

- The ventilated facade made of tiles;

- The two-level underground parking offers enough places for all the apartments;

- The stairs of the blocks are equipped with modern, fast and silent elevators,

Diana Bologa 076 577 733