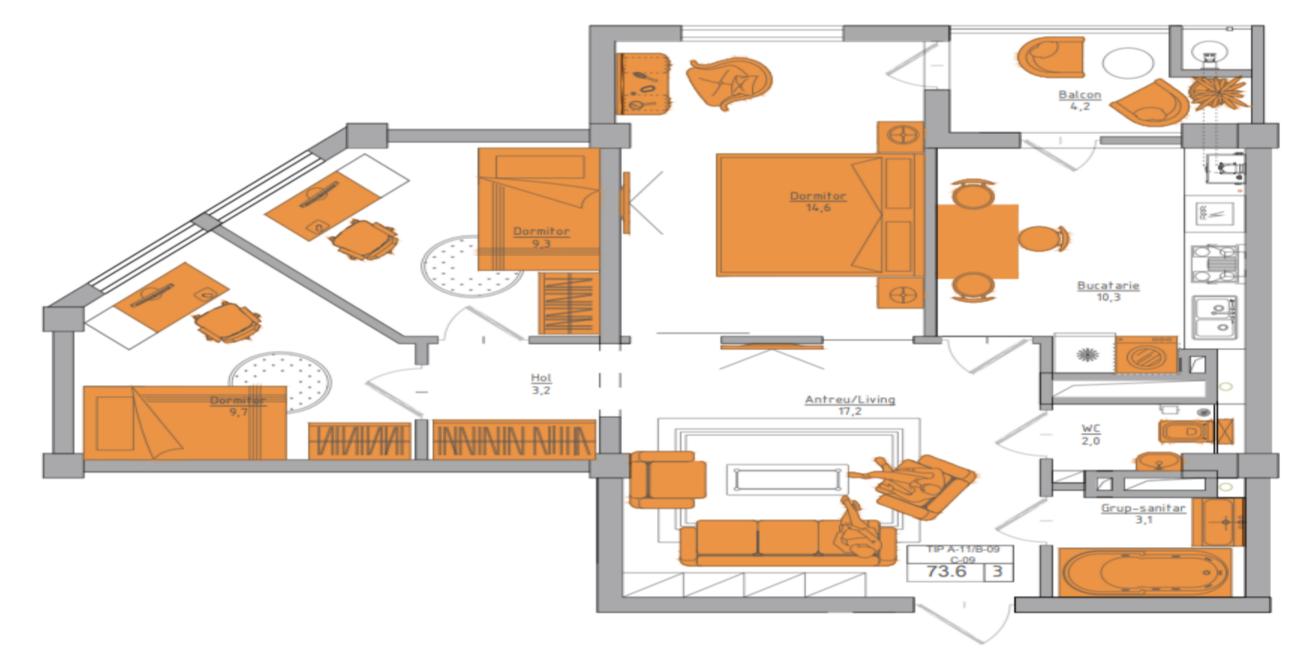

## ȘOS. HÂNCEȘTI, TELECENTRU, CHIȘINĂU

| Surface, m2                         | Rooms                      |
|-------------------------------------|----------------------------|
| <b>74</b>                           | <b>3</b>                   |
| Floor<br><b>3/10</b>                | Building type New building |
| Real estate condition White variant | Balconies<br><b>1</b>      |
| Heating                             | Bathrooms                  |
| Autonomous                          | <b>2</b>                   |

Total area: 73.6 sqm

Compartmentation: 3 bedrooms, living room, 2 sanitary

blocks, kitchen, 1 balcony.

Features:

- White variant;

- Autonomous heating;

- The building shell is designed to withstand earthquakes up to magnitude 8 on the Richter scale, giving you safety;