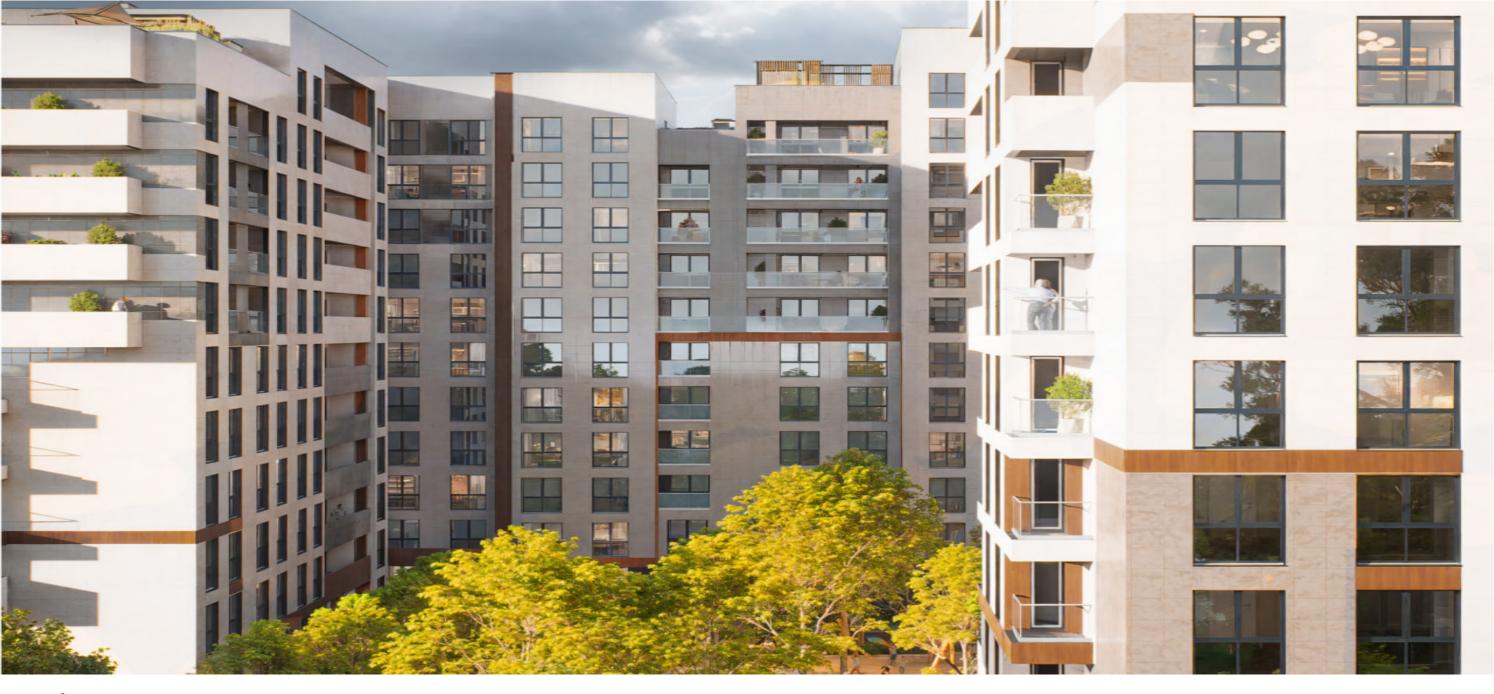

70 760 €

Diana Bologa

076 577 733

1-room apartment for sale, located in sec. Telecentre, road. You eat.

The Braus Millennium Park complex, the construction company "Braus Imobiliare".

Total area: 58 sqm

Partitioning: bedroom, 2 sanitary blocks, kitchen, 2 balconies.

Features:

- White variant;
- Autonomous heating;
- The building shell is designed to withstand earthquakes up to magnitude 8 on the Richter scale, giving you safety;
- Generous ceiling height of 3 meters;
- Warm floor;
- Brikston red brick walls ensure durability and excellent thermal insulation;
- The windows are equipped with sound insulation and thermal efficiency, ensuring thermal comfort and reducing outside noise for a quiet life;