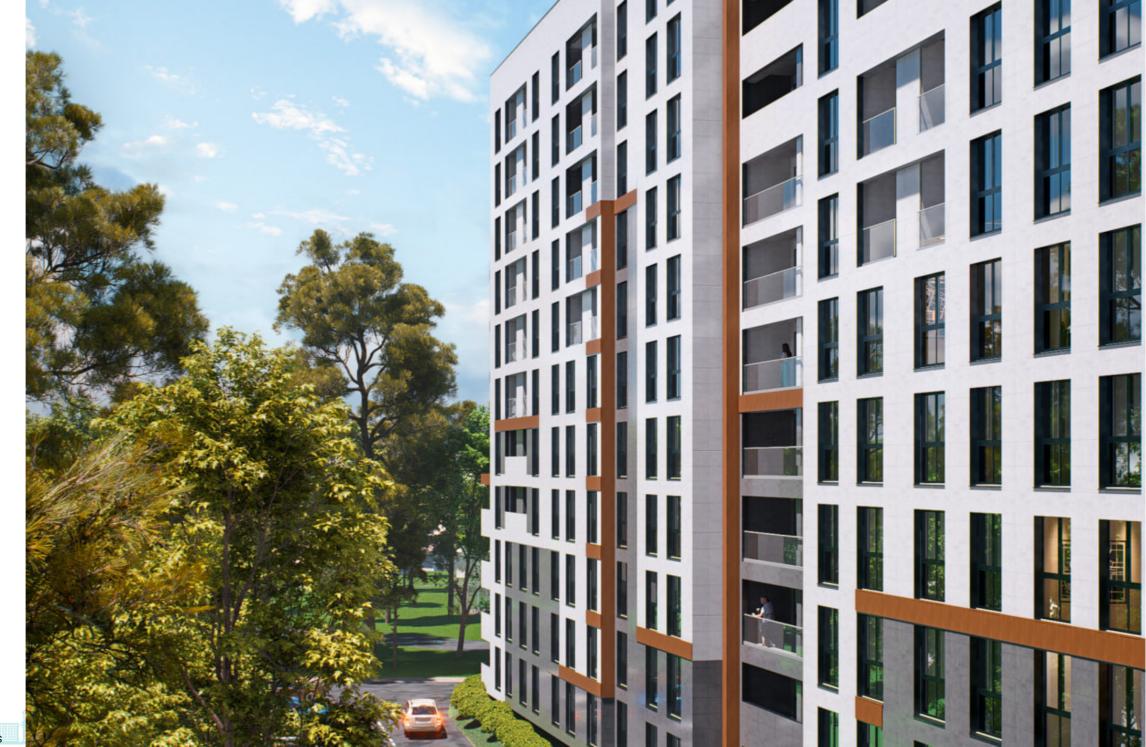

Features:

- White variant;
- Autonomous heating;
- The building shell is designed to withstand earthquakes up to magnitude 8 on the Richter scale, giving you safety;
- Generous ceiling height of 3 meters;
- Warm floor;
- Brikston red brick walls ensure durability and excellent thermal insulation;
- The windows are equipped with sound insulation and thermal efficiency, ensuring thermal comfort and reducing outside noise for a quiet life;

  Diana Bologa 076 577 733
- The ventilated facade made of tiles;
- The two-level underground parking offers enough places

Localizare pe hartă

9 ŞOS. HÂNCEŞTI, TELECENTRU, CHIŞINĂU

Diana Bologa 076 577 733