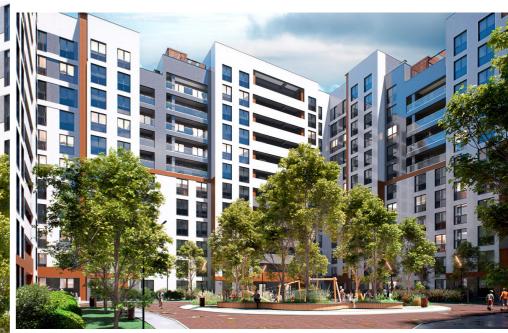

70 760 €

Diana Bologa

076 577 733

1-room apartment for sale, located in sec. Telecentre, road. You eat.

The Braus Millennium Park complex, the construction company "Braus Imobiliare".

Total area: 58 sqm

Partitioning: bedroom, 2 sanitary blocks, kitchen, 2 balconies.

Features:

- White variant;
- Autonomous heating;
- The building shell is designed to withstand earthquakes up to magnitude 8 on the Richter scale, giving you safety;
- Generous ceiling height of 3 meters;
- Warm floor;
- Brikston red brick walls ensure durability and excellent thermal insulation;
- The windows are equipped with sound insulation and thermal efficiency, ensuring thermal comfort and reducing outside noise for a quiet life;