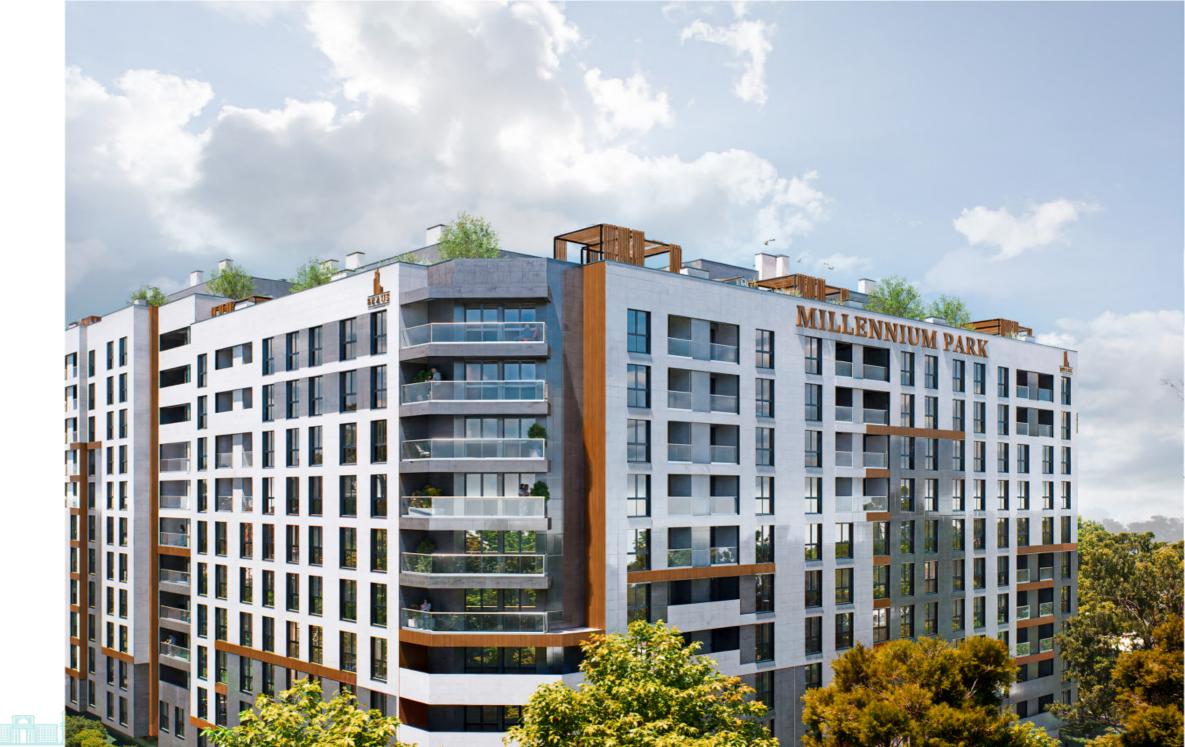

70 760 €

Diana Bologa

076 577 733

1-room apartment for sale, located in sec. Telecentre, road. You eat.

The Braus Millennium Park complex, the construction company "Braus Imobiliare".

Total area: 58 sqm

Partitioning: bedroom, 2 sanitary blocks, kitchen, 2 balconies.

Features:

- White variant;
- Autonomous heating;
- The building shell is designed to withstand earthquakes up to magnitude 8 on the Richter scale, giving you safety;
- Generous ceiling height of 3 meters;
- Warm floor;
- Brikston red brick walls ensure durability and excellent thermal insulation;
- The windows are equipped with sound insulation and thermal efficiency, ensuring thermal comfort and reducing outside noise for a quiet life;