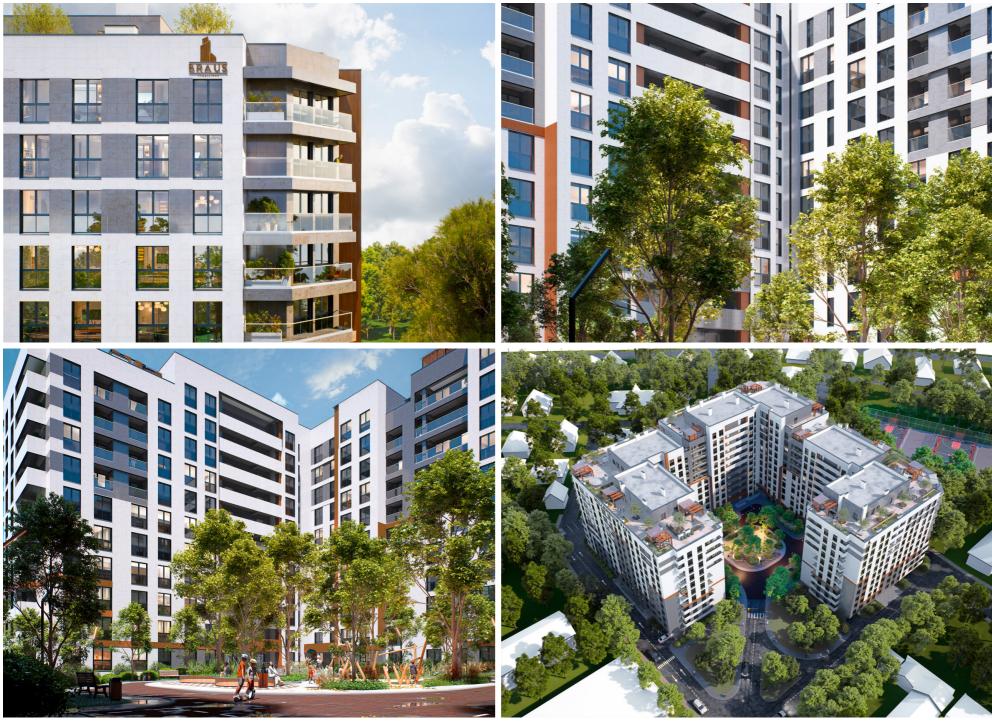

70 760 €

Diana Bologa

076 577 733

1-room apartment for sale, located in sec. Telecentre, road. You eat.

The Braus Millennium Park complex, the construction company "Braus Imobiliare".

Total area: 58 sqm

Partitioning: bedroom, 2 sanitary blocks, kitchen, 2 balconies.

Features:

- White variant;
- Autonomous heating;
- The building shell is designed to withstand earthquakes up to magnitude 8 on the Richter scale, giving you safety;
- Generous ceiling height of 3 meters;
- Warm floor;
- Brikston red brick walls ensure durability and excellent thermal insulation;
- The windows are equipped with sound insulation and thermal efficiency, ensuring thermal comfort and reducing outside noise for a quiet life;

  Diana Bologa 076 577 733
- The ventilated facade made of tiles;
- The two-level underground parking offers enough places

Localizare pe hartă

9 ŞOS. HÂNCEŞTI, TELECENTRU, CHIŞINĂU

Diana Bologa 076 577 733