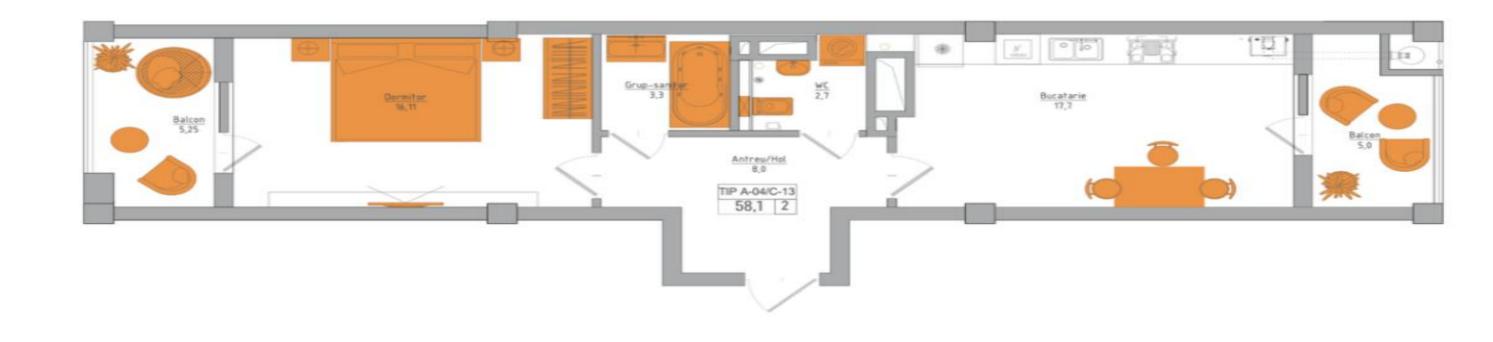

## ȘOS. HÂNCEȘTI, TELECENTRU, CHIȘINĂU

Surface, m2

Rooms

58

Building type

Floor **1/10** 

**New building** 

Real estate condition

Balconies

White variant

2

Heating

Bathrooms

**Autonomous** 

2

Sale

70 760 €

Diana Bologa

076 577 733

1-room apartment for sale, located in sec. Telecentre, road. You eat.

The Braus Millennium Park complex, the construction company "Braus Imobiliare".

Total area: 58 sqm

Partitioning: bedroom, 2 sanitary blocks, kitchen, 2 balconies.