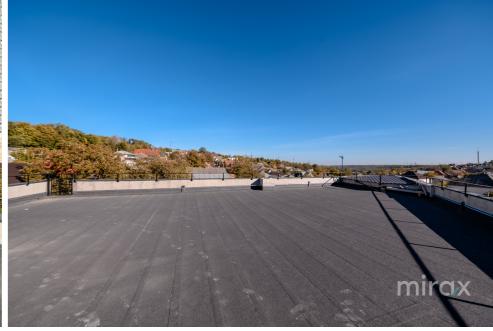

## mirax

Commercial space located on the first line, in Stăuceni commune, Mugurel str., is for rent.

Total area: 700 sqm.

Partitioning: Basement, ground floor, terrace.

Features:

- First line;
- Access 24/24;
- Separate entrance;
- 2 entrances;
- Autonomous heating;
- Panoramic windows;
- Increased visibility;
- Open parking;
- Developed infrastructure.

The property is suitable for a shop, show-room, representative office, medical/dentistry office, notary, beauty salon, cafe, etc. The price includes VAT.

Victor lutiș

076 588 777

Localizare pe hartă

STR. CONSTANTIN STAMATI, STĂUCENI, CHIŞINĂU