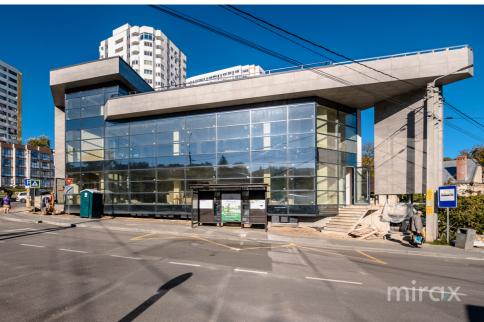

## mirax

Commercial space located on the first line, in Stăuceni commune, Mugurel str., is for rent.

Total area: 700 sqm.

Partitioning: Basement, ground floor, terrace.

Features:

- First line;
- Access 24/24;
- Separate entrance;
- 2 entrances;
- Autonomous heating;
- Panoramic windows;
- Increased visibility;
- Open parking;
- Developed infrastructure.

The property is suitable for a shop, show-room, representative office, medical/dentistry office, notary, beauty salon, cafe, etc. The price includes VAT.

Victor lutiș

076 588 777

Localizare pe hartă

STR. CONSTANTIN STAMATI, STĂUCENI, CHIŞINĂU