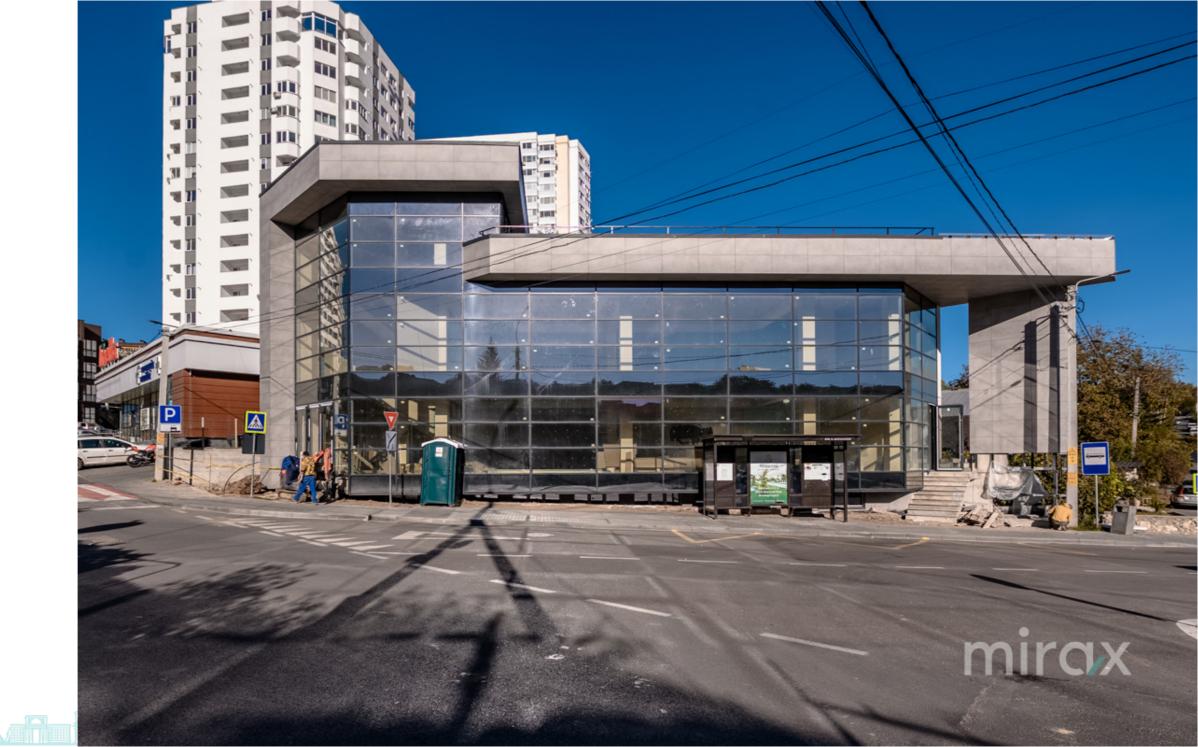

## mirax

Commercial space located on the first line, in Stăuceni commune, Mugurel str., is for rent.

Total area: 700 sqm.

Partitioning: Basement, ground floor, terrace.

Features:

- First line;
- Access 24/24;
- Separate entrance;
- 2 entrances;
- Autonomous heating;
- Panoramic windows;
- Increased visibility;
- Open parking;
- Developed infrastructure.

The property is suitable for a shop, show-room, representative office, medical/dentistry office, notary, beauty salon, cafe, etc. The price includes VAT.

Victor lutiș

076 588 777

Localizare pe hartă

STR. CONSTANTIN STAMATI, STĂUCENI, CHIŞINĂU