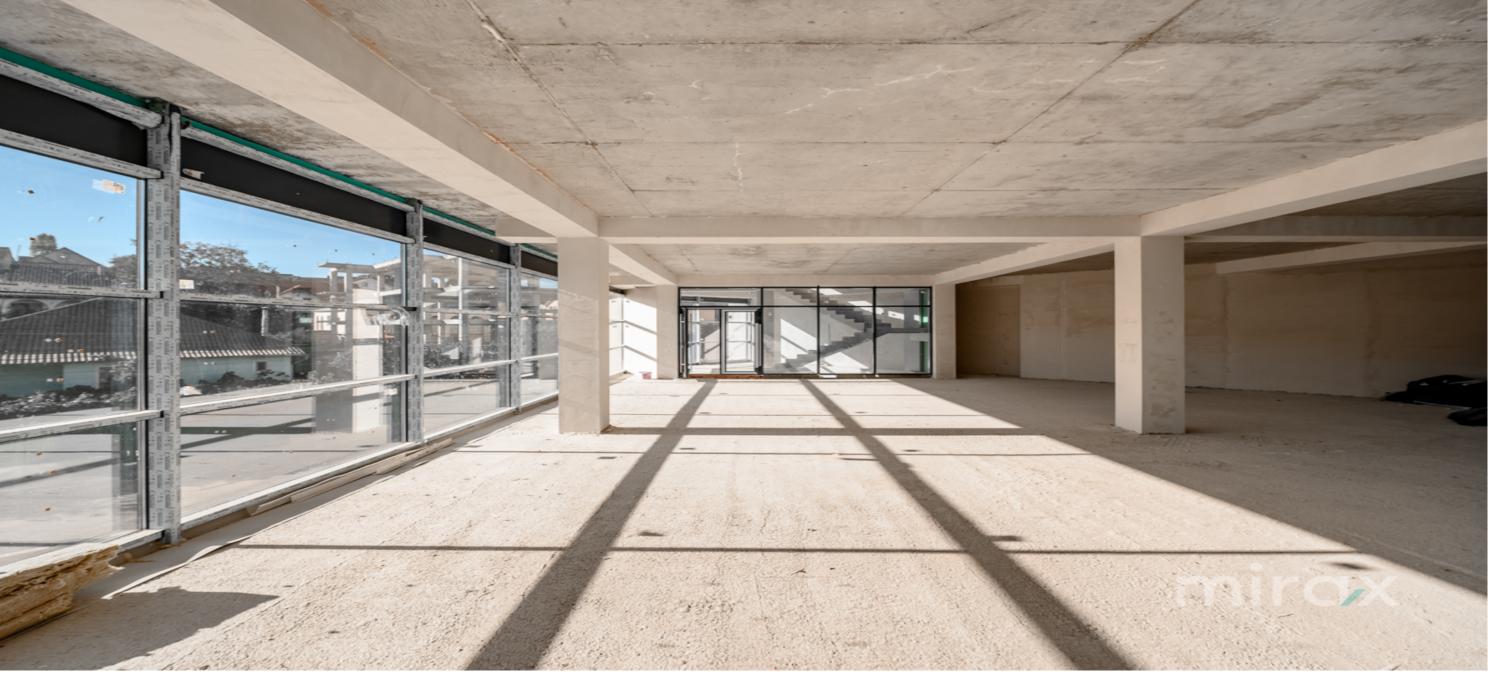

## STR. CONSTANTIN STAMATI, STĂUCENI, CHIȘINĂU

Surface, m2

Type

Commercial

Floor

200

Real estate condition

1/3 White variant

## mirax

Commercial space located on the first line, in Stăuceni commune, Mugurel str., is for rent.

Total area: 700 sqm.

Partitioning: Basement, ground floor, terrace.

Features:

- First line;
- Access 24/24;
- Separate entrance;
- 2 entrances;
- Autonomous heating;
- Panoramic windows;
- Increased visibility;
- Open parking;
- Developed infrastructure.