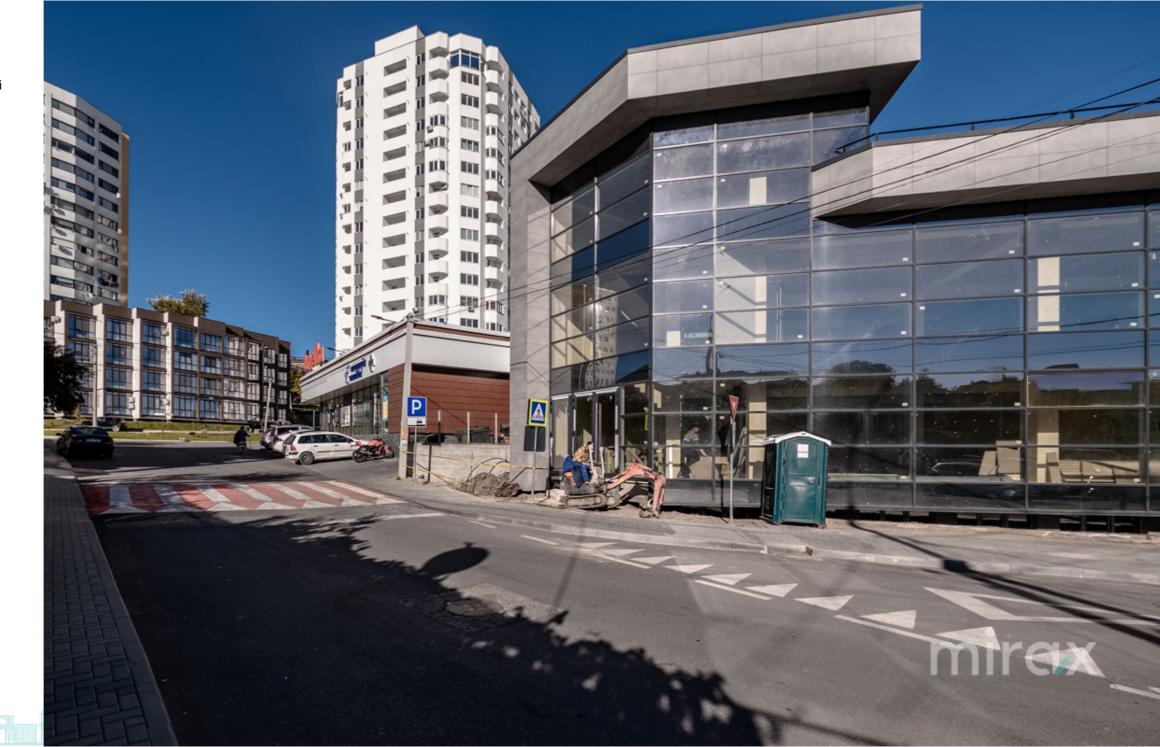

## mirax

Commercial space located on the first line, in Stăuceni commune, Mugurel str., is for rent.

Total area: 700 sqm.

Partitioning: Basement, ground floor, terrace.

Features:

- First line;
- Access 24/24;
- Separate entrance;
- 2 entrances;
- Autonomous heating;
- Panoramic windows;
- Increased visibility;
- Open parking;
- Developed infrastructure.

The property is suitable for a shop, show-room, representative office, medical/dentistry office, notary, beauty salon, cafe, etc. The price includes VAT.

Victor lutiș

076 588 777

Localizare pe hartă

STR. CONSTANTIN STAMATI, STĂUCENI, CHIŞINĂU