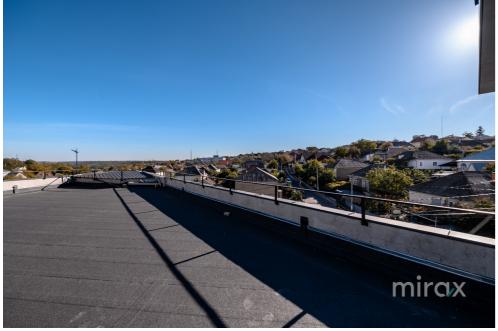

## mirax

Commercial space located on the first line, in Stăuceni commune, Mugurel str., is for rent.

Total area: 700 sqm.

Partitioning: Basement, ground floor, terrace.

Features:

- First line;
- Access 24/24;
- Separate entrance;
- 2 entrances;
- Autonomous heating;
- Panoramic windows;
- Increased visibility;
- Open parking;
- Developed infrastructure.

The property is suitable for a shop, show-room, representative office, medical/dentistry office, notary, beauty salon, cafe, etc. The price includes VAT.

Victor lutiș

076 588 777

Localizare pe hartă

STR. CONSTANTIN STAMATI, STĂUCENI, CHIŞINĂU