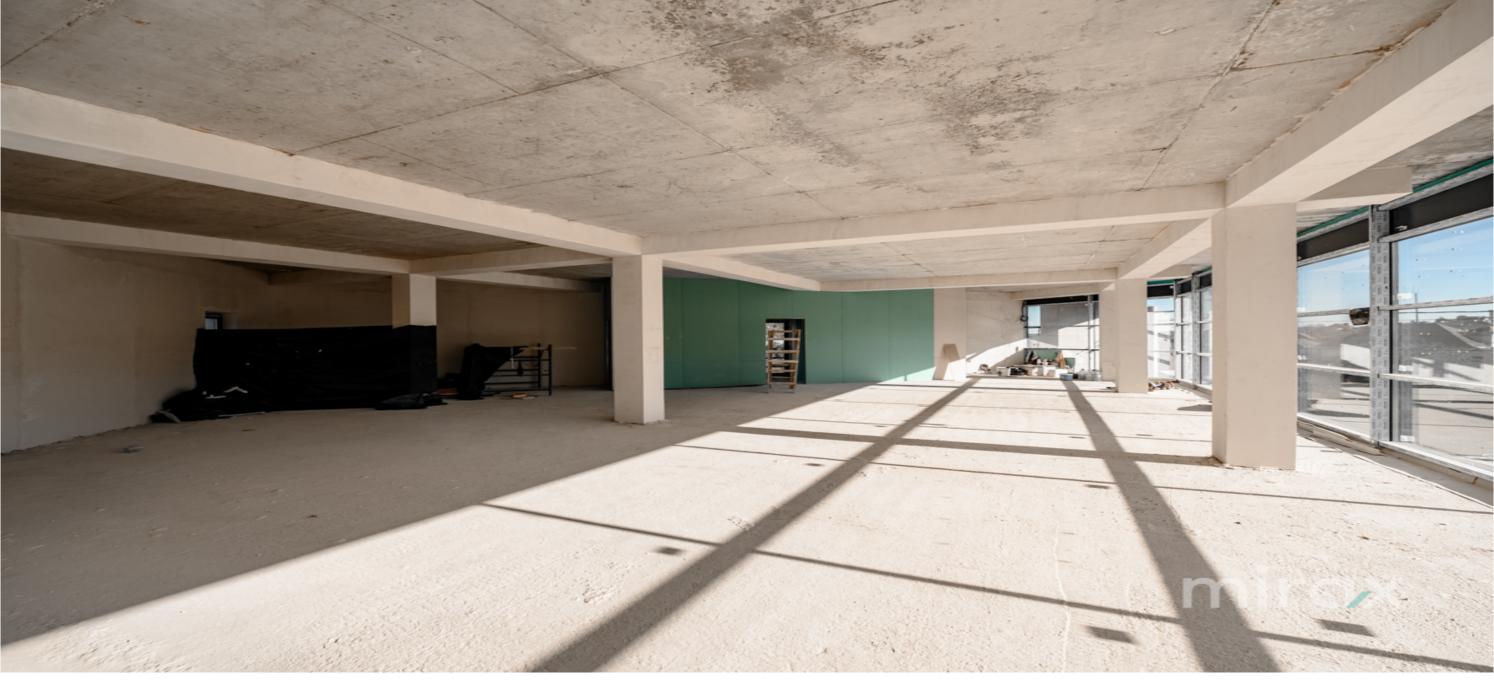

## STR. CONSTANTIN STAMATI, STĂUCENI, CHIȘINĂU

Surface, m2

Type

Commercial

Floor

200

Real estate condition

1/3 White variant

## mirax

Commercial space located on the first line, in Stăuceni commune, Mugurel str., is for rent.

Total area: 700 sqm.

Partitioning: Basement, ground floor, terrace.

Features:

- First line;
- Access 24/24;
- Separate entrance;
- 2 entrances;
- Autonomous heating;
- Panoramic windows;
- Increased visibility;
- Open parking;
- Developed infrastructure.