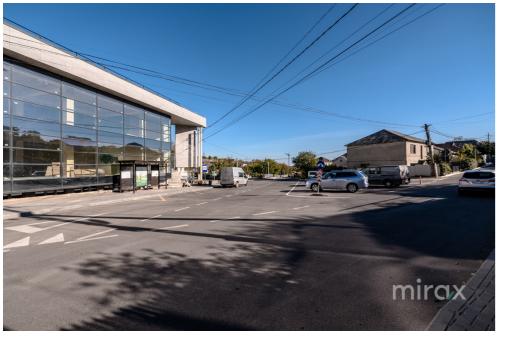

## mirax

Commercial space located on the first line, in Stăuceni commune, Mugurel str., is for rent.

Total area: 700 sqm.

Partitioning: Basement, ground floor, terrace.

Features:

- First line;
- Access 24/24;
- Separate entrance;
- 2 entrances;
- Autonomous heating;
- Panoramic windows;
- Increased visibility;
- Open parking;
- Developed infrastructure.