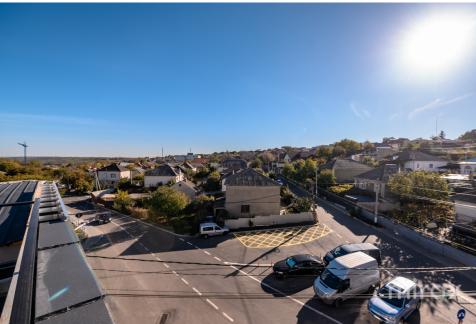

## mirax

Commercial space located on the first line, in Stăuceni commune, Mugurel str., is for rent.

Total area: 700 sqm.

Partitioning: Basement, ground floor, terrace.

Features:

- First line;
- Access 24/24;
- Separate entrance;
- 2 entrances;
- Autonomous heating;
- Panoramic windows;
- Increased visibility;
- Open parking;
- Developed infrastructure.