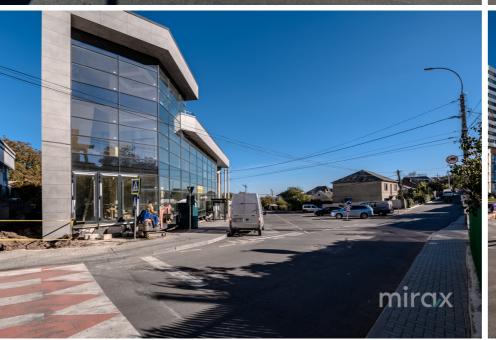

## mirax

Commercial space located on the first line, in Stăuceni commune, Mugurel str., is for rent.

Total area: 700 sqm.

Partitioning: Basement, ground floor, terrace.

Features:

- First line;
- Access 24/24;
- Separate entrance;
- 2 entrances;
- Autonomous heating;
- Panoramic windows;
- Increased visibility;
- Open parking;
- Developed infrastructure.