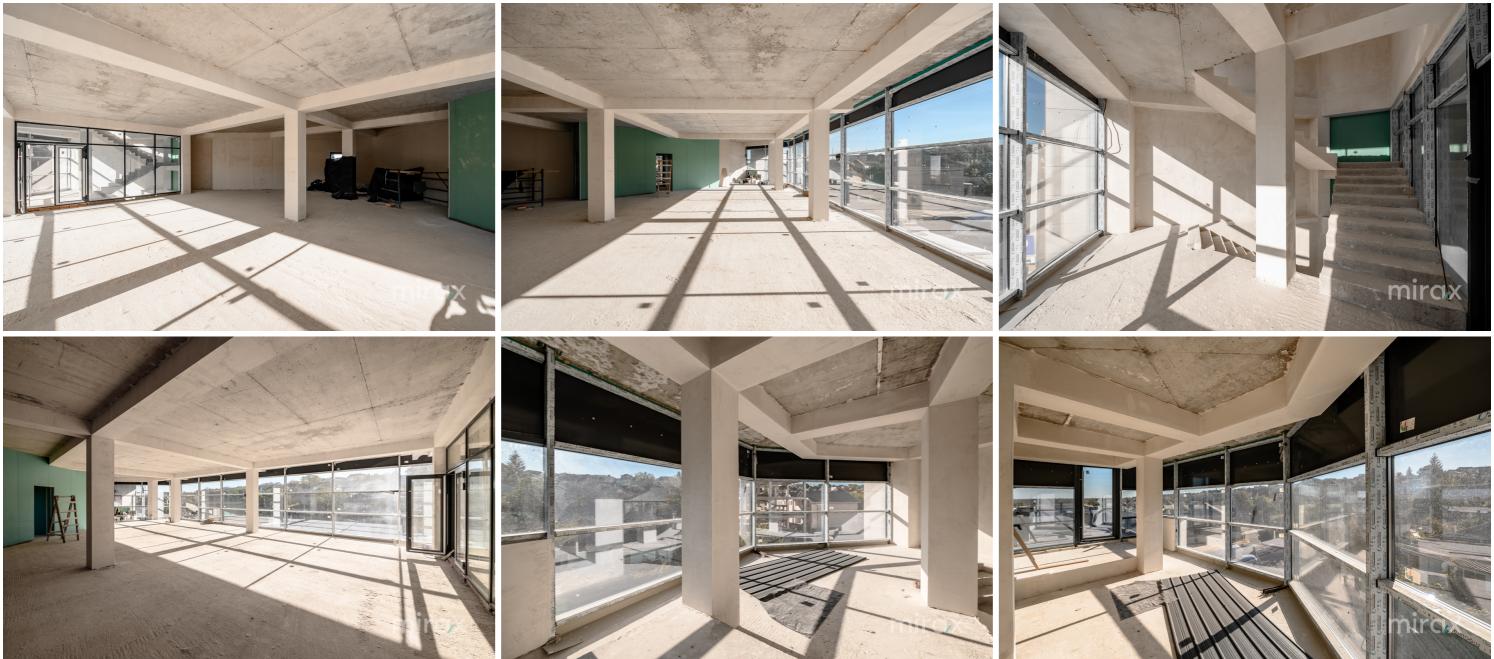

## STR. CONSTANTIN STAMATI, STĂUCENI, CHIȘINĂU

Surface, m2

Type

Commercial

Floor

200

Real estate condition

1/3 White variant

## mirax

Commercial space located on the first line, in Stăuceni commune, Mugurel str., is for rent.

Total area: 700 sqm.

Partitioning: Basement, ground floor, terrace.

Features:

- First line;
- Access 24/24;
- Separate entrance;
- 2 entrances;
- Autonomous heating;
- Panoramic windows;
- Increased visibility;
- Open parking;
- Developed infrastructure.

The property is suitable for a shop, show-room, representative office, medical/dentistry office, notary, beauty salon, cafe, etc. The price includes VAT.

Victor lutiș

076 588 777

Localizare pe hartă

STR. CONSTANTIN STAMATI, STĂUCENI, CHIŞINĂU