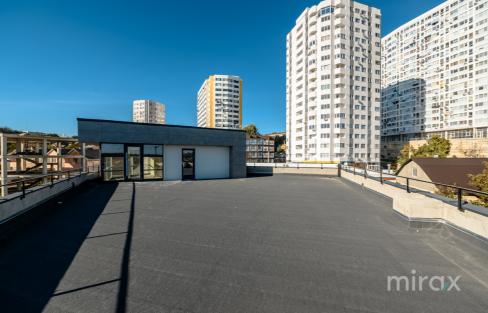

## mirax

Commercial space located on the first line, in Stăuceni commune, Mugurel str., is for rent.

Total area: 700 sqm.

Partitioning: Basement, ground floor, terrace.

Features:

- First line;
- Access 24/24;
- Separate entrance;
- 2 entrances;
- Autonomous heating;
- Panoramic windows;
- Increased visibility;
- Open parking;
- Developed infrastructure.

The property is suitable for a shop, show-room, representative office, medical/dentistry office, notary, beauty salon, cafe, etc. The price includes VAT.

Victor lutiș

076 588 777

Localizare pe hartă

STR. CONSTANTIN STAMATI, STĂUCENI, CHIŞINĂU