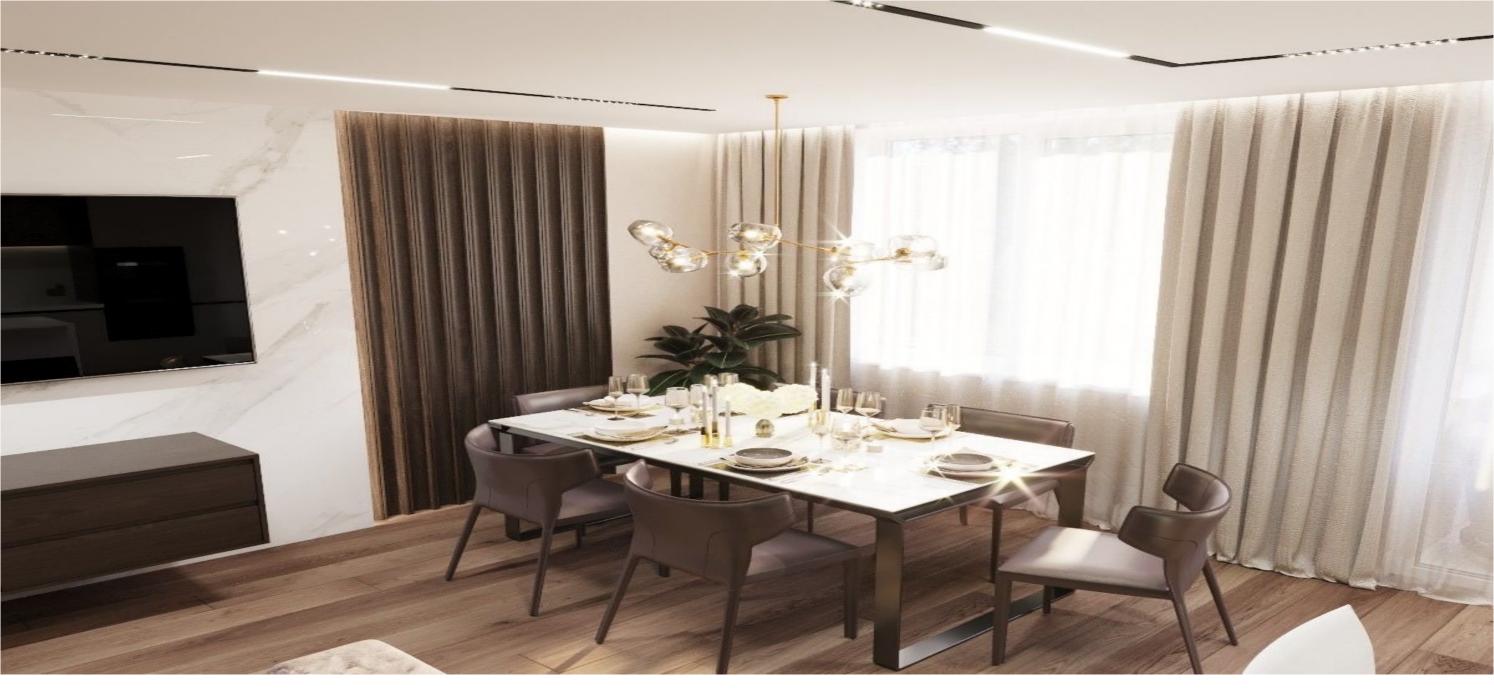

Sale

168 000 €

Viorica Tudoreanu

076 037 778

Apartment for sale in white version with PROJECT DESIGN on Grenoble str., sec. Botany.

Complex built by Sky House Construction Company

Total area: 97.38 m.p.

Partitioning: 3 bedrooms, kitchen, living room, 1 bathroom, entrance hall, balcony.

Features:

- the walls built of red brick;
- the facade of the buildings is finished with porcelain and is thermally insulated with mineral wool, the walls are soundproofed;
- on the ground floor of the residential blocks there are commercial spaces and there is a closed underground parking lot with video surveillance and there are also storage rooms;
- fast silent elevators that reach the underground parking levels;
- the courtyard of the complex is equipped with a sports field and a playground for children;
- double glazed windows with 7 chambers and three rows of glass with REHAU profile.;
- autonomous heating with VIESSMANN gas boile