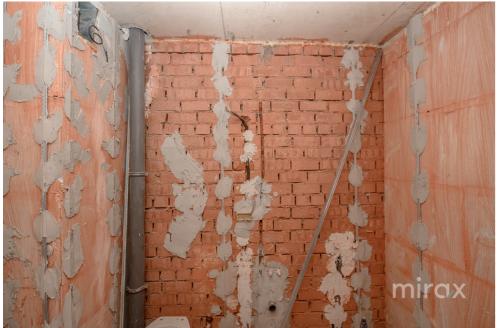

Features:

- the walls built of red brick;
- the facade of the buildings is finished with porcelain and is thermally insulated with mineral wool, the walls are soundproofed;
- on the ground floor of the residential blocks there are commercial spaces and there is a closed underground parking lot with video surveillance and there are also storage rooms;
- fast silent elevators that reach the underground parking levels;
- the courtyard of the complex is equipped with a sports field and a playground for children;
- double glazed windows with 7 chambers and three rows of glass with REHAU profile.;
- autonomous heating with VIESSMANN gas boile