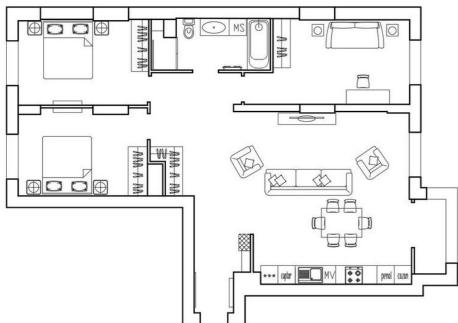

Sale

168 000 €

Viorica Tudoreanu

076 037 778

Apartment for sale in white version with PROJECT DESIGN on Grenoble str., sec. Botany.

Complex built by Sky House Construction Company

Total area: 97.38 m.p.

Partitioning: 3 bedrooms, kitchen, living room, 1 bathroom, entrance hall, balcony.