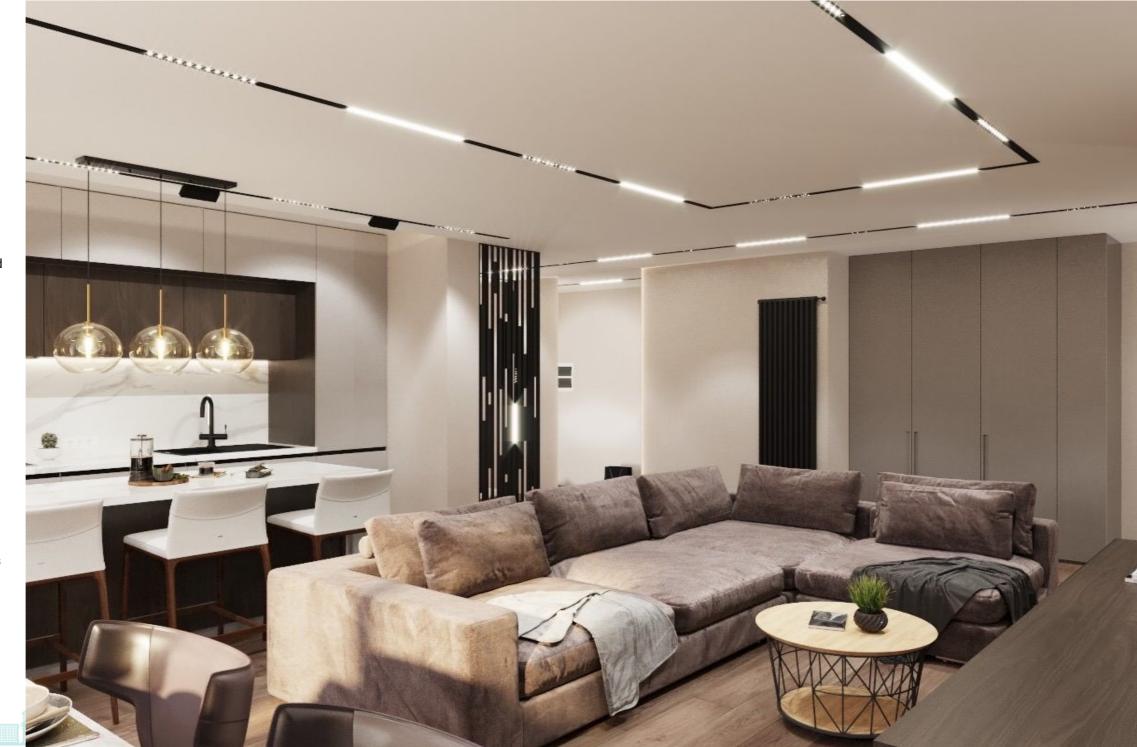

Sale

168 000 €

Viorica Tudoreanu

076 037 778

Apartment for sale in white version with PROJECT DESIGN on Grenoble str., sec. Botany.

Complex built by Sky House Construction Company

Total area: 97.38 m.p.

Partitioning: 3 bedrooms, kitchen, living room, 1 bathroom, entrance hall, balcony.

Features:

- the walls built of red brick;
- the facade of the buildings is finished with porcelain and is thermally insulated with mineral wool, the walls are soundproofed;
- on the ground floor of the residential blocks there are commercial spaces and there is a closed underground parking lot with video surveillance and there are also storage rooms;
- fast silent elevators that reach the underground parking levels;
- the courtyard of the complex is equipped with a sports field and a playground for children;
- double glazed windows with 7 chambers and three rows of glass with REHAU profile.;
- autonomous heating with VIESSMANN gas boile