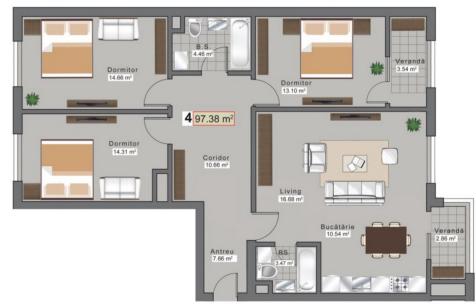

#### STR. GRENOBLE, BOTANICA, CHIŞINĂU

Surface, m2

Rooms

97

3

Floor

Building type

7/10 New building

Sale

168 000 €

Viorica Tudoreanu

076 037 778

Apartment for sale in white version with PROJECT DESIGN on Grenoble str., sec. Botany.

Complex built by Sky House Construction Company

Total area: 97.38 m.p.

Partitioning: 3 bedrooms, kitchen, living room, 1 bathroom, entrance hall, balcony.