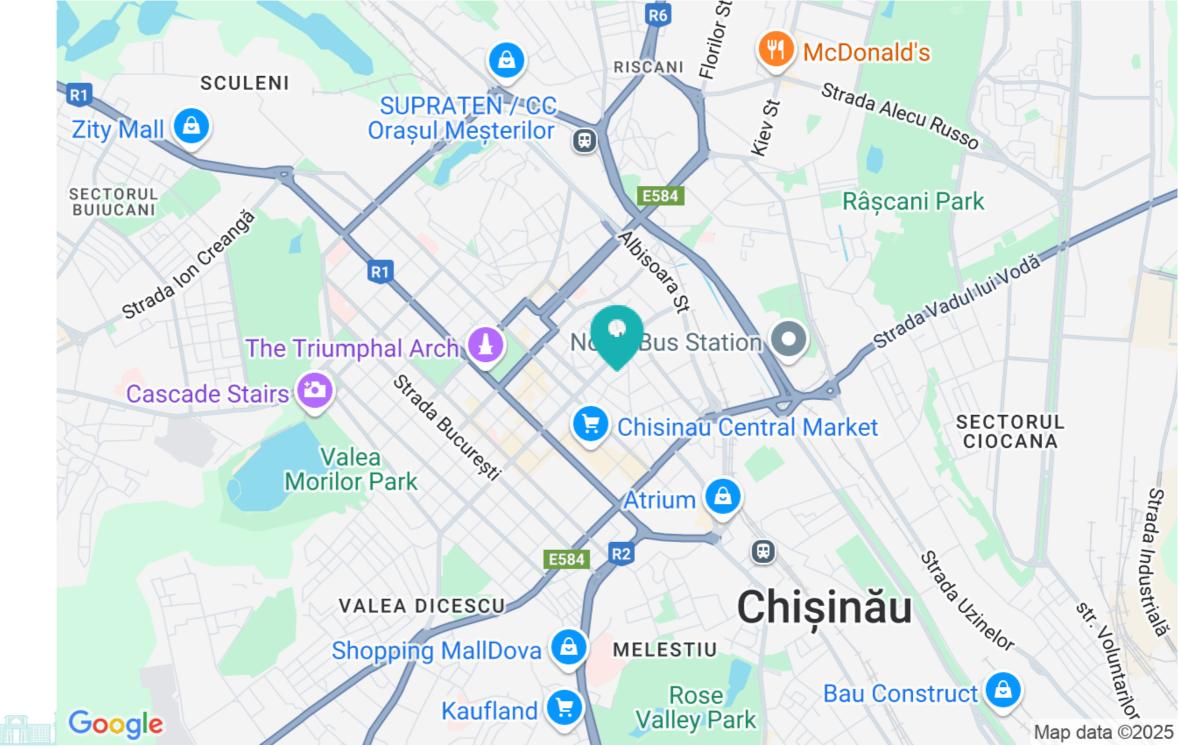

Viorica Tudoreanu

076 037 778

Localizare pe hartă

STR. GRENOBLE, BOTANICA, CHIŞINĂU

Viorica Tudoreanu

076 037 778

STR. 31 AUGUST 1989, 85
• 078 27 77 17

✓ OFFICE@MIRAX.MD