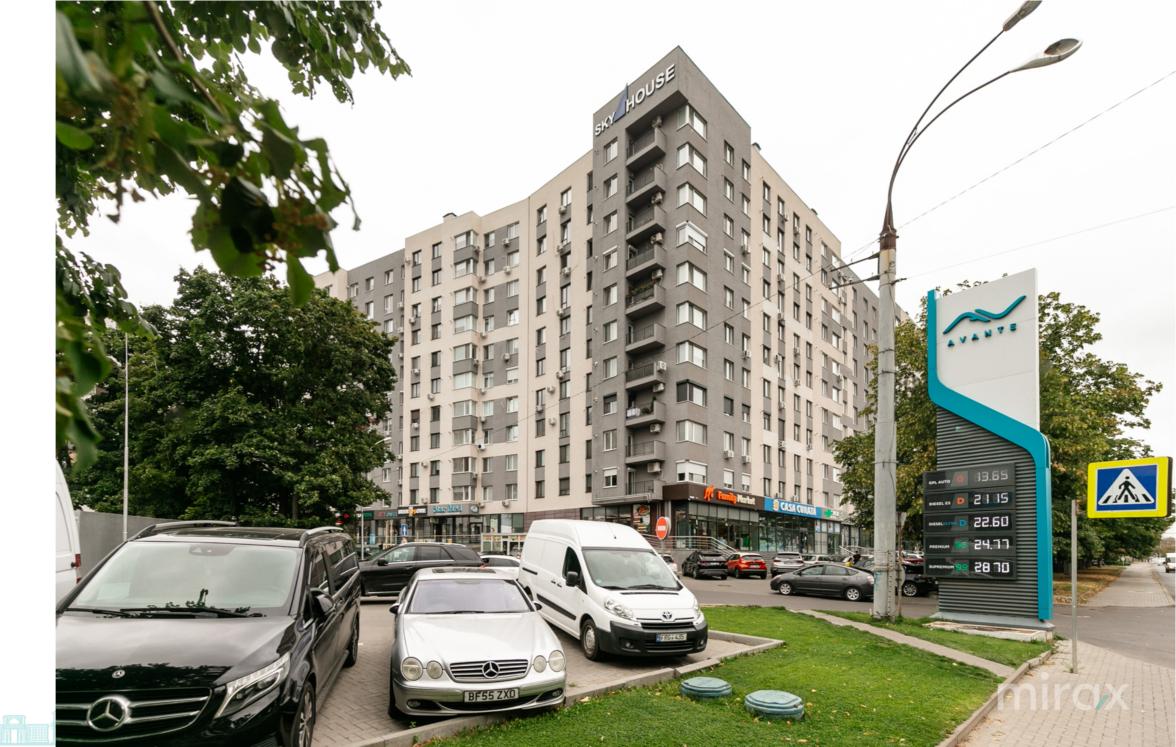

#### STR. GRENOBLE, BOTANICA, CHIŞINĂU

Surface, m2

Rooms

97

3

Floor

Building type

7/10 New building

Sale

168 000 €

Viorica Tudoreanu

076 037 778

Apartment for sale in white version with PROJECT DESIGN on Grenoble str., sec. Botany.

Complex built by Sky House Construction Company

Total area: 97.38 m.p.

Partitioning: 3 bedrooms, kitchen, living room, 1 bathroom, entrance hall, balcony.

Features:

- the walls built of red brick;
- the facade of the buildings is finished with porcelain and is thermally insulated with mineral wool, the walls are soundproofed;
- on the ground floor of the residential blocks there are commercial spaces and there is a closed underground parking lot with video surveillance and there are also storage rooms;
- fast silent elevators that reach the underground parking levels;
- the courtyard of the complex is equipped with a sports field and a playground for children;
- double glazed windows with 7 chambers and three rows of glass with REHAU profile.;
- autonomous heating with VIESSMANN gas boile