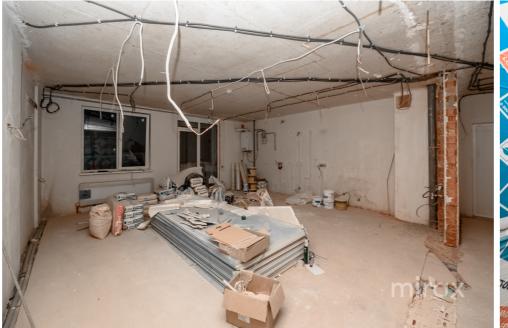

Sale

168 000 €

Viorica Tudoreanu

076 037 778

Apartment for sale in white version with PROJECT DESIGN on Grenoble str., sec. Botany.

Complex built by Sky House Construction Company

Total area: 97.38 m.p.

Partitioning: 3 bedrooms, kitchen, living room, 1 bathroom, entrance hall, balcony.

Features:

- the walls built of red brick;
- the facade of the buildings is finished with porcelain and is thermally insulated with mineral wool, the walls are soundproofed;
- on the ground floor of the residential blocks there are commercial spaces and there is a closed underground parking lot with video surveillance and there are also storage rooms;
- fast silent elevators that reach the underground parking levels;
- the courtyard of the complex is equipped with a sports field and a playground for children;
- double glazed windows with 7 chambers and three rows of glass with REHAU profile.;
- autonomous heating with VIESSMANN gas boile