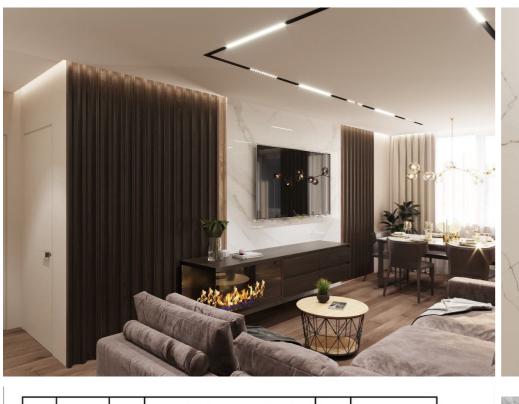

Sale

168 000 €

Viorica Tudoreanu

076 037 778

Apartment for sale in white version with PROJECT DESIGN on Grenoble str., sec. Botany.

Complex built by Sky House Construction Company

Total area: 97.38 m.p.

Partitioning: 3 bedrooms, kitchen, living room, 1 bathroom, entrance hall, balcony.

Features:

- the walls built of red brick;
- the facade of the buildings is finished with porcelain and is thermally insulated with mineral wool, the walls are soundproofed;
- on the ground floor of the residential blocks there are commercial spaces and there is a closed underground parking lot with video surveillance and there are also storage rooms;
- fast silent elevators that reach the underground parking levels;
- the courtyard of the complex is equipped with a sports field and a playground for children;
- double glazed windows with 7 chambers and three rows of glass with REHAU profile.;
- autonomous heating with VIESSMANN gas boile