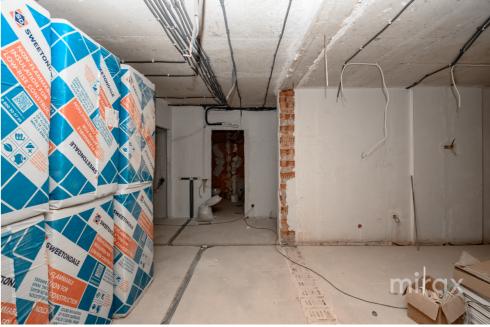

Sale

168 000 €

Viorica Tudoreanu

076 037 778

Apartment for sale in white version with PROJECT DESIGN on Grenoble str., sec. Botany.

Complex built by Sky House Construction Company

Total area: 97.38 m.p.

Partitioning: 3 bedrooms, kitchen, living room, 1 bathroom, entrance hall, balcony.

Features:

- the walls built of red brick;
- the facade of the buildings is finished with porcelain and is thermally insulated with mineral wool, the walls are soundproofed;
- on the ground floor of the residential blocks there are commercial spaces and there is a closed underground parking lot with video surveillance and there are also storage rooms;
- fast silent elevators that reach the underground parking levels;
- the courtyard of the complex is equipped with a sports field and a playground for children;
- double glazed windows with 7 chambers and three rows of glass with REHAU profile.;
- autonomous heating with VIESSMANN gas boile