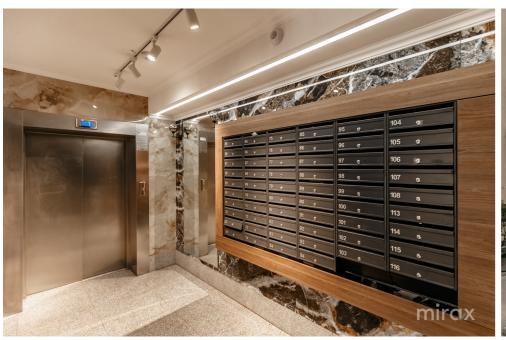

Features:

- the walls built of red brick;
- the facade of the buildings is finished with porcelain and is thermally insulated with mineral wool, the walls are soundproofed;
- on the ground floor of the residential blocks there are commercial spaces and there is a closed underground parking lot with video surveillance and there are also storage rooms;
- fast silent elevators that reach the underground parking levels;
- the courtyard of the complex is equipped with a sports field and a playground for children;
- double glazed windows with 7 chambers and three rows of glass with REHAU profile.;
- autonomous heating with VIESSMANN gas boile