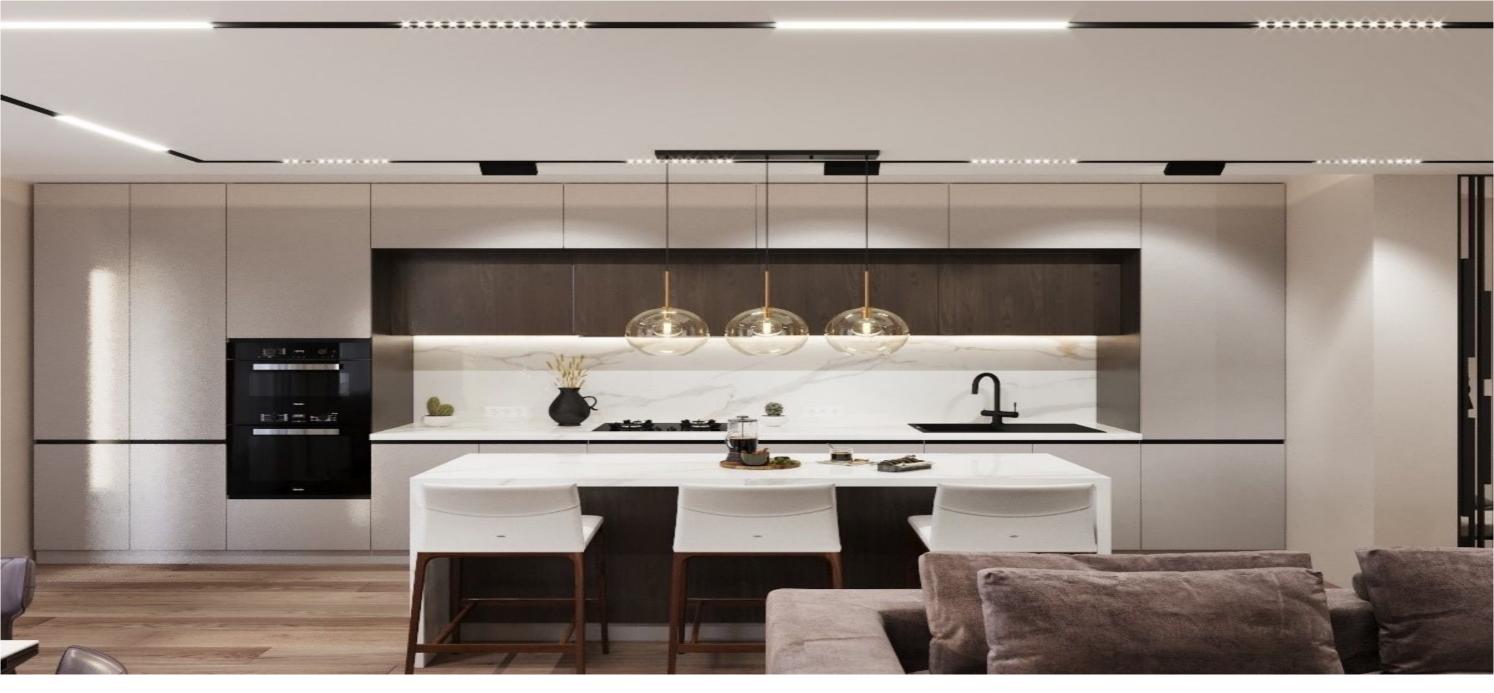

Sale

168 000 €

Viorica Tudoreanu

076 037 778

Apartment for sale in white version with PROJECT DESIGN on Grenoble str., sec. Botany.

Complex built by Sky House Construction Company

Total area: 97.38 m.p.

Partitioning: 3 bedrooms, kitchen, living room, 1 bathroom, entrance hall, balcony.

Features:

- the walls built of red brick;
- the facade of the buildings is finished with porcelain and is thermally insulated with mineral wool, the walls are soundproofed;
- on the ground floor of the residential blocks there are commercial spaces and there is a closed underground parking lot with video surveillance and there are also storage rooms;
- fast silent elevators that reach the underground parking levels;
- the courtyard of the complex is equipped with a sports field and a playground for children;
- double glazed windows with 7 chambers and three rows of glass with REHAU profile.;
- autonomous heating with VIESSMANN gas boile