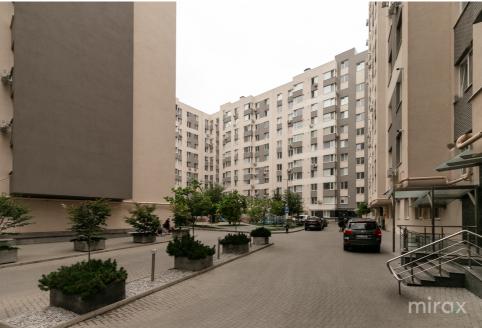

Features:

- the walls built of red brick;
- the facade of the buildings is finished with porcelain and is thermally insulated with mineral wool, the walls are soundproofed;
- on the ground floor of the residential blocks there are commercial spaces and there is a closed underground parking lot with video surveillance and there are also storage rooms;
- fast silent elevators that reach the underground parking levels;
- the courtyard of the complex is equipped with a sports field and a playground for children;
- double glazed windows with 7 chambers and three rows of glass with REHAU profile.;
- autonomous heating with VIESSMANN gas boile