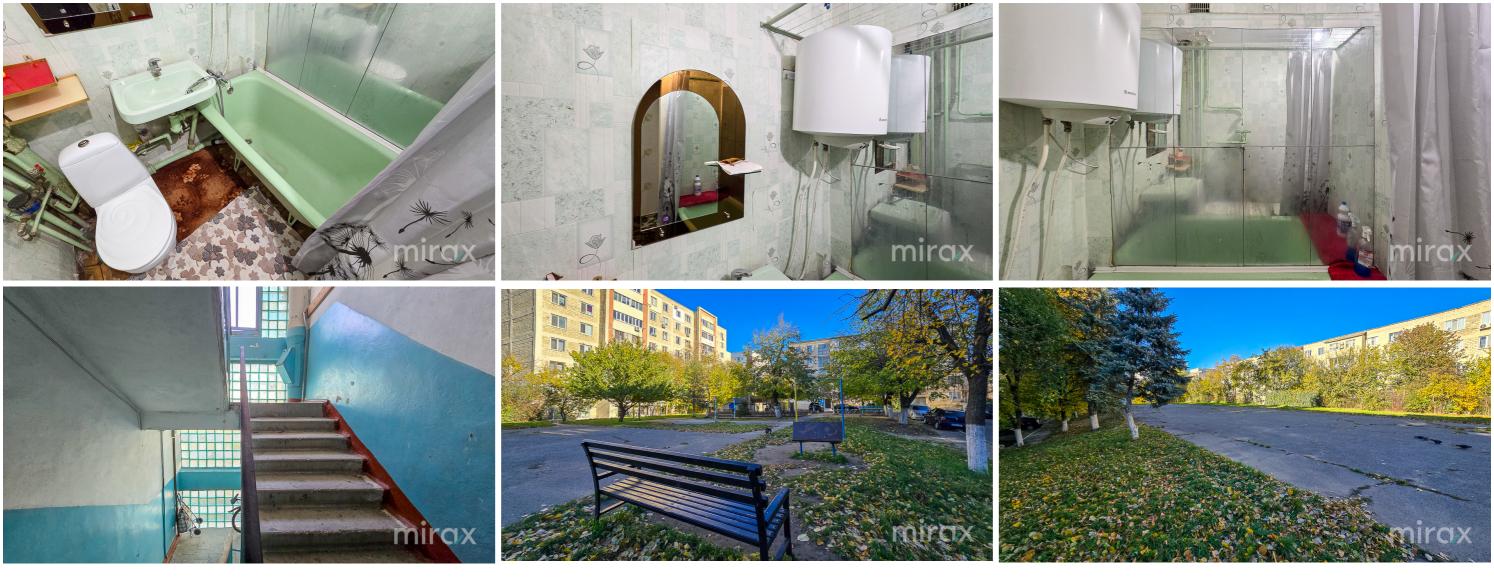

#### Sale 53 000 €

1-bedroom apartment for sale, located on Drumul Crucii str., sec. Buiucani

Total area: 42 m2.

Partitioning: entrance hall, kitchen, bathroom, spacious balcony, bedroom and a room.

- Features:
- housing status;

Vergiliu Cotruța

- furnished and equipped with equipment;

- centralized heating;
- block built of limestone;
- open parking spaces;
- playground for children.

The block is located opposite the spring in La Izvor park. Nearby you will find: Izvor Park, supermarket, pharmacy, public transport station, kindergarten, school