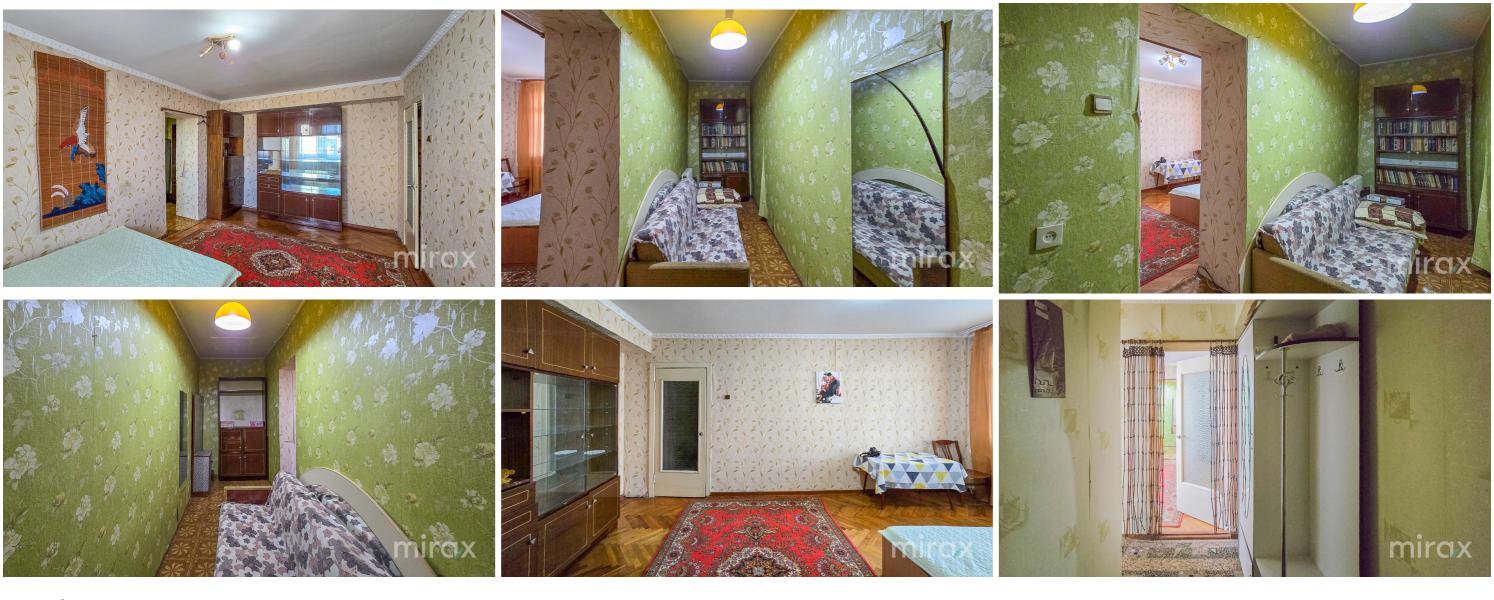

#### Sale 53 000 €

1-bedroom apartment for sale, located on Drumul Crucii str., sec. Buiucani

Total area: 42 m2.

Partitioning: entrance hall, kitchen, bathroom, spacious balcony, bedroom and a room.

- Features:
- housing status;

Vergiliu Cotruța

- furnished and equipped with equipment;

- centralized heating;
- block built of limestone;
- open parking spaces;
- playground for children.

The block is located opposite the spring in La Izvor park. Nearby you will find: Izvor Park, supermarket, pharmacy, public transport station, kindergarten, school