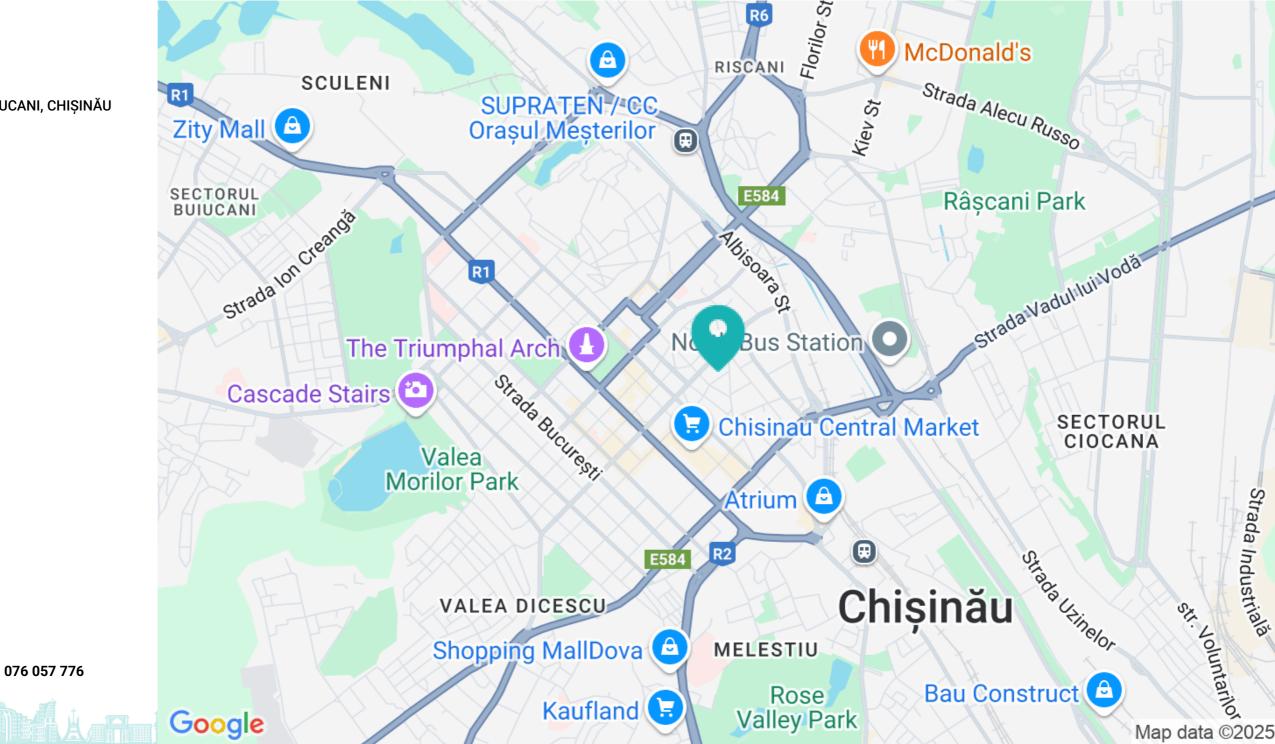

Vergiliu Cotruța

- furnished and equipped with equipment;

- centralized heating;
- block built of limestone;
- open parking spaces;
- playground for children.

The block is located opposite the spring in La Izvor park. Nearby you will find: Izvor Park, supermarket, pharmacy, public transport station, kindergarten, school

Easy access to public transport in all directions of the city.

076 057 776

Vergiliu Cotruța

Localizare pe hartă
STR. DRUMUL CRUCII, BUIUCANI, CHIȘINĂU

 Image: Str. 31 AUGUST 1989, 85
 └ 078 27 77 17
 Image: Str. 31 AUGUST 1989, 85