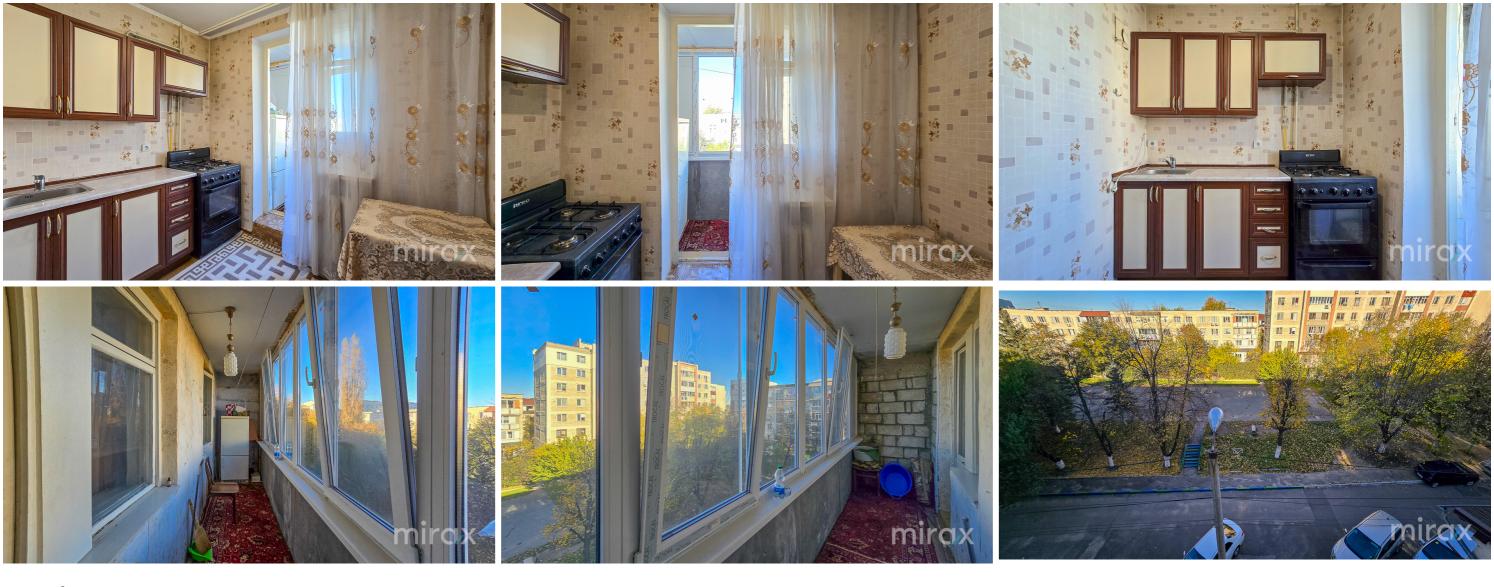

#### Sale 53 000 €

1-bedroom apartment for sale, located on Drumul Crucii str., sec. Buiucani

Total area: 42 m2.

Partitioning: entrance hall, kitchen, bathroom, spacious balcony, bedroom and a room.

- Features:
- housing status;

Vergiliu Cotruța

- furnished and equipped with equipment;

- centralized heating;
- block built of limestone;
- open parking spaces;
- playground for children.

The block is located opposite the spring in La Izvor park. Nearby you will find: Izvor Park, supermarket, pharmacy, public transport station, kindergarten, school