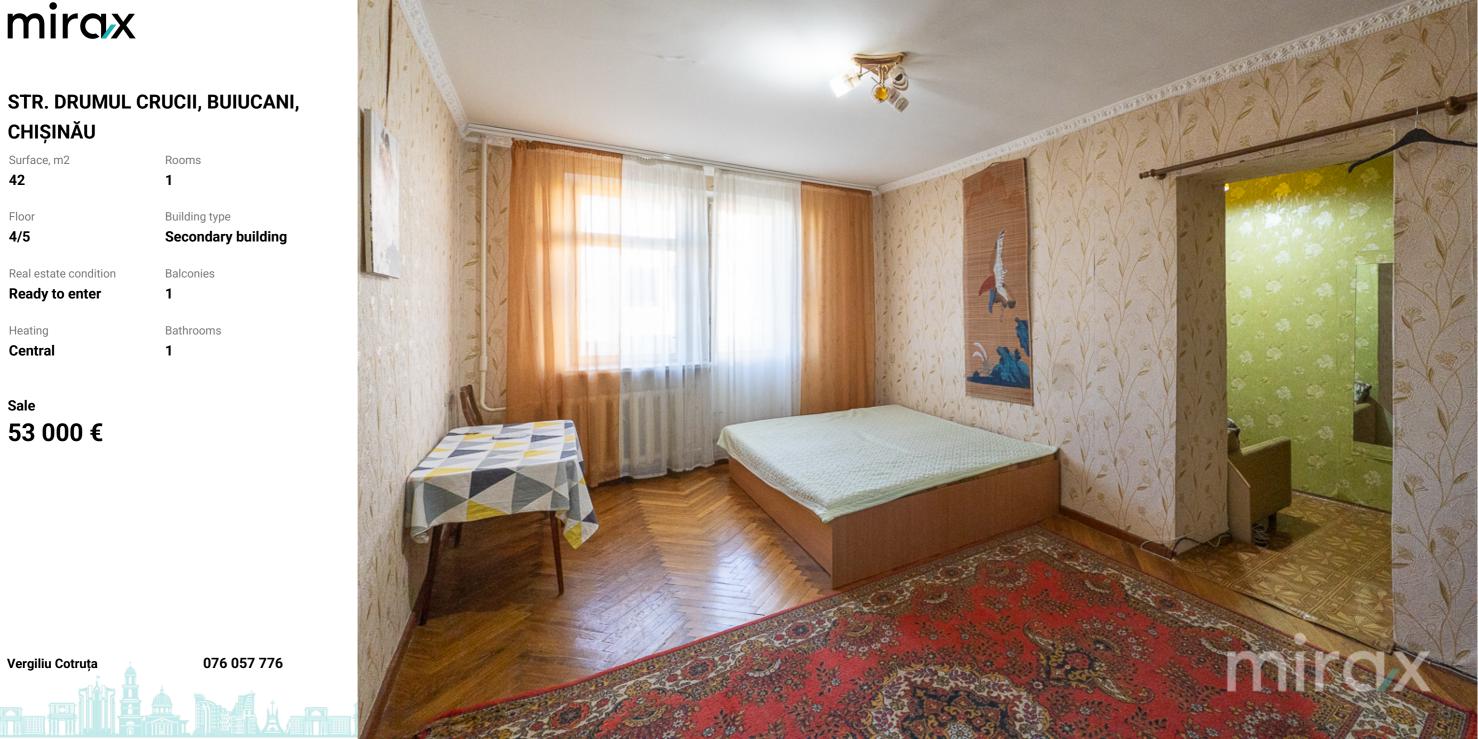

### STR. DRUMUL CRUCII, BUIUCANI, CHIŞINĂU

| Surface, m2           | Rooms           |
|-----------------------|-----------------|
| <b>42</b>             | <b>1</b>        |
| Floor                 | Building type   |
| <b>4/5</b>            | Secondary build |
| Real estate condition | Balconies       |
| <b>Ready to enter</b> | <b>1</b>        |
| Heating               | Bathrooms       |
| Central               | <b>1</b>        |

#### Sale 53 000 €

1-bedroom apartment for sale, located on Drumul Crucii str., sec. Buiucani

Total area: 42 m2.

Partitioning: entrance hall, kitchen, bathroom, spacious balcony, bedroom and a room.

- Features:
- housing status;

Vergiliu Cotruța

- furnished and equipped with equipment;

- centralized heating;
- block built of limestone;
- open parking spaces;
- playground for children.

The block is located opposite the spring in La Izvor park. Nearby you will find: Izvor Park, supermarket, pharmacy, public transport station, kindergarten, school