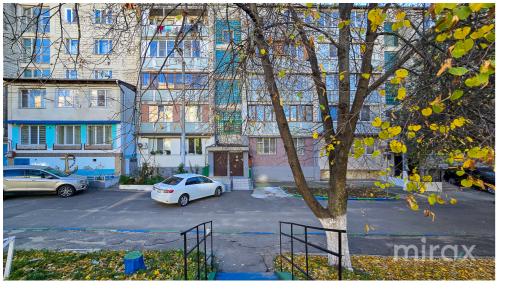

#### Sale 53 000 €

1-bedroom apartment for sale, located on Drumul Crucii str., sec. Buiucani

Total area: 42 m2.

Partitioning: entrance hall, kitchen, bathroom, spacious balcony, bedroom and a room.

- Features:
- housing status;

Vergiliu Cotruța

- furnished and equipped with equipment;

- centralized heating;
- block built of limestone;
- open parking spaces;
- playground for children.

The block is located opposite the spring in La Izvor park. Nearby you will find: Izvor Park, supermarket, pharmacy, public transport station, kindergarten, school