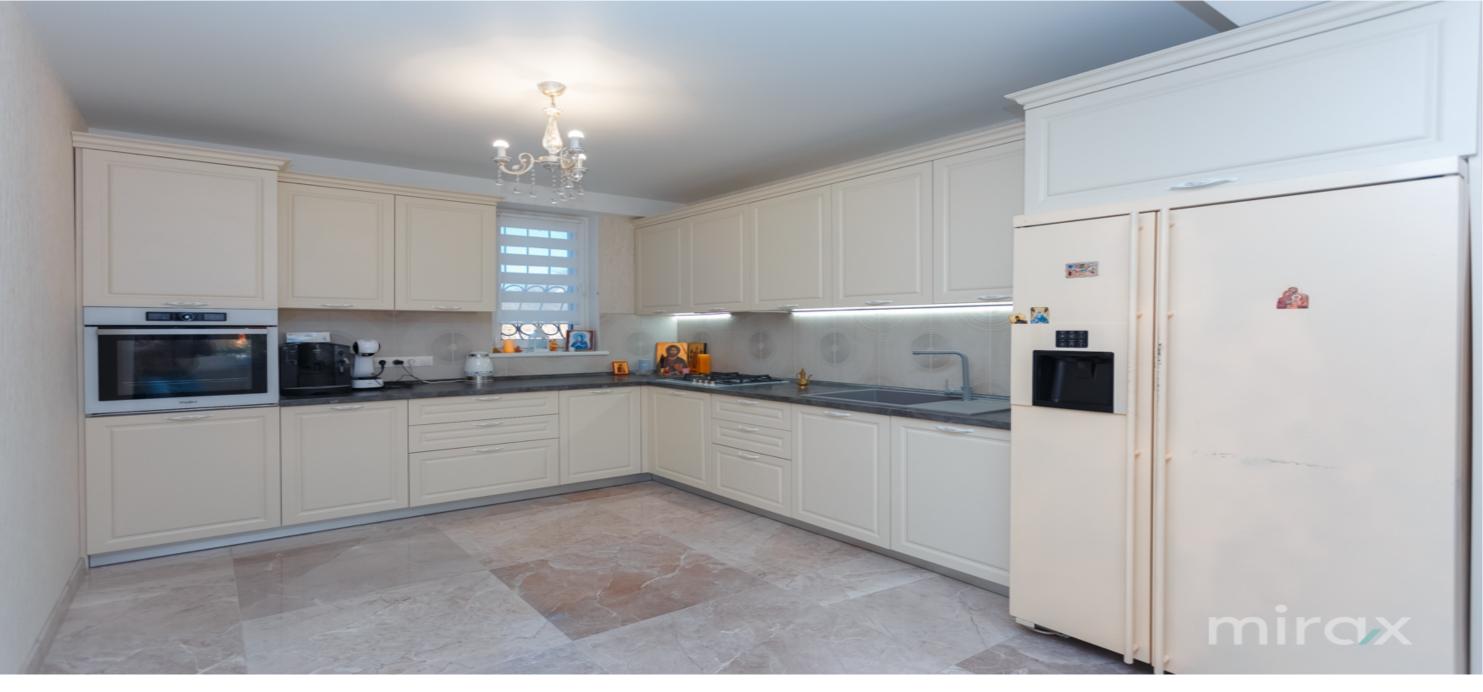

076 087 772

Rent 3 000 €

Miroslava Roșca

3-room house for rent, in Old Post Office, on Calea Orheiului Street.

Total area: 160 m.p.

Land area: 4 ares.

Compartmentalization in 2 levels:

Level I: kitchen, living room, hall, wardrobe, bathroom, terrace.

Level II: 3 separate bedrooms, wardrobe, bathroom; Partitioning: entrance hall, kitchen, 3 bedrooms, 2 bathrooms, terrace in the yard.

Features:

- Furnished and equipped with absolutely everything necessary for living at a comfortable level;

- Underfloor heating on level 1;
- Washing and drying machine;
- Dishwasher;
- Autonomous heating;
- Euro repair;
- Playground for children;
- Basement 30 m;
- Garden and landscaped terrace;
- Parking place;
- Own yard arranged for pleasant spending of time;