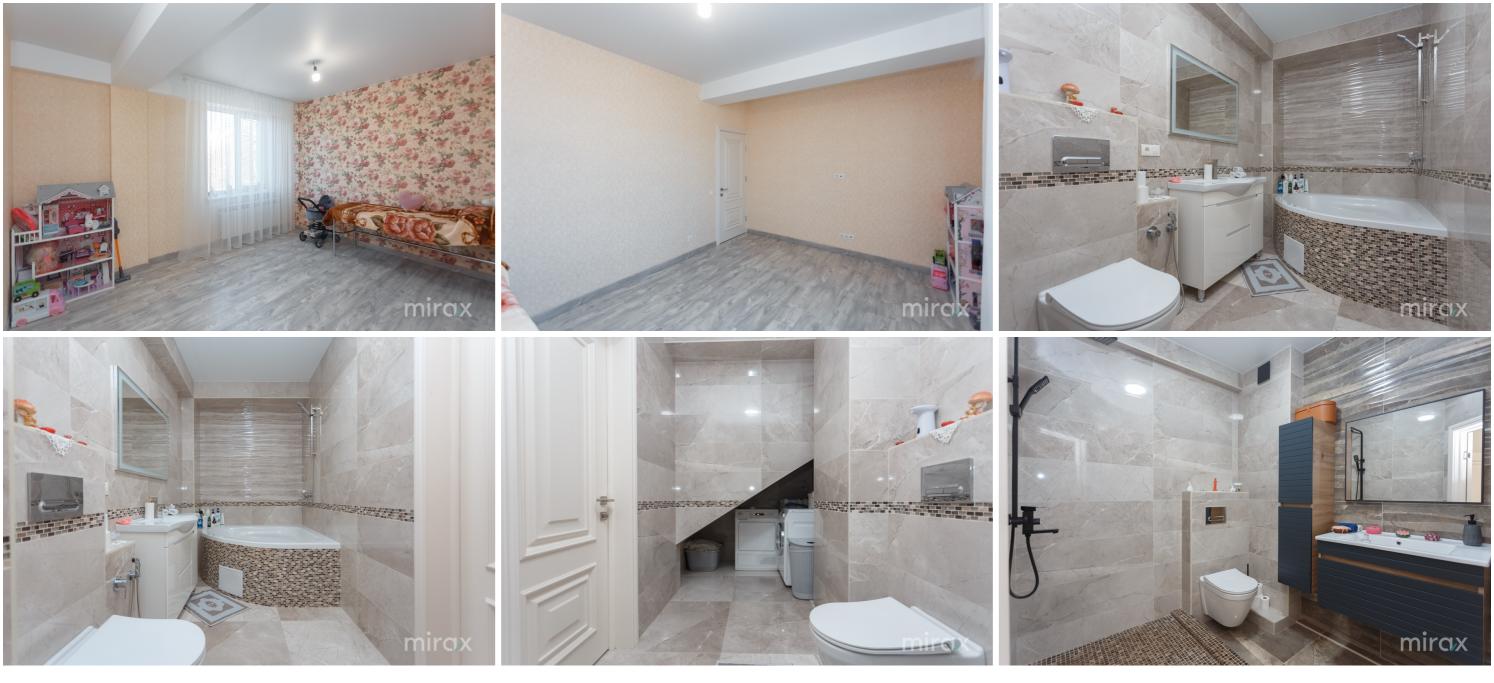

Level II: 3 separate bedrooms, wardrobe, bathroom; Partitioning: entrance hall, kitchen, 3 bedrooms, 2 bathrooms, terrace in the yard.

Features:

- Furnished and equipped with absolutely everything necessary for living at a comfortable level;

- Underfloor heating on level 1;
- Washing and drying machine;
- Dishwasher;
- Autonomous heating;
- Euro repair;
- Playground for children;
- Basement 30 m;
- Garden and landscaped terrace;
- Parking place;
- Own yard arranged for pleasant spending of time;