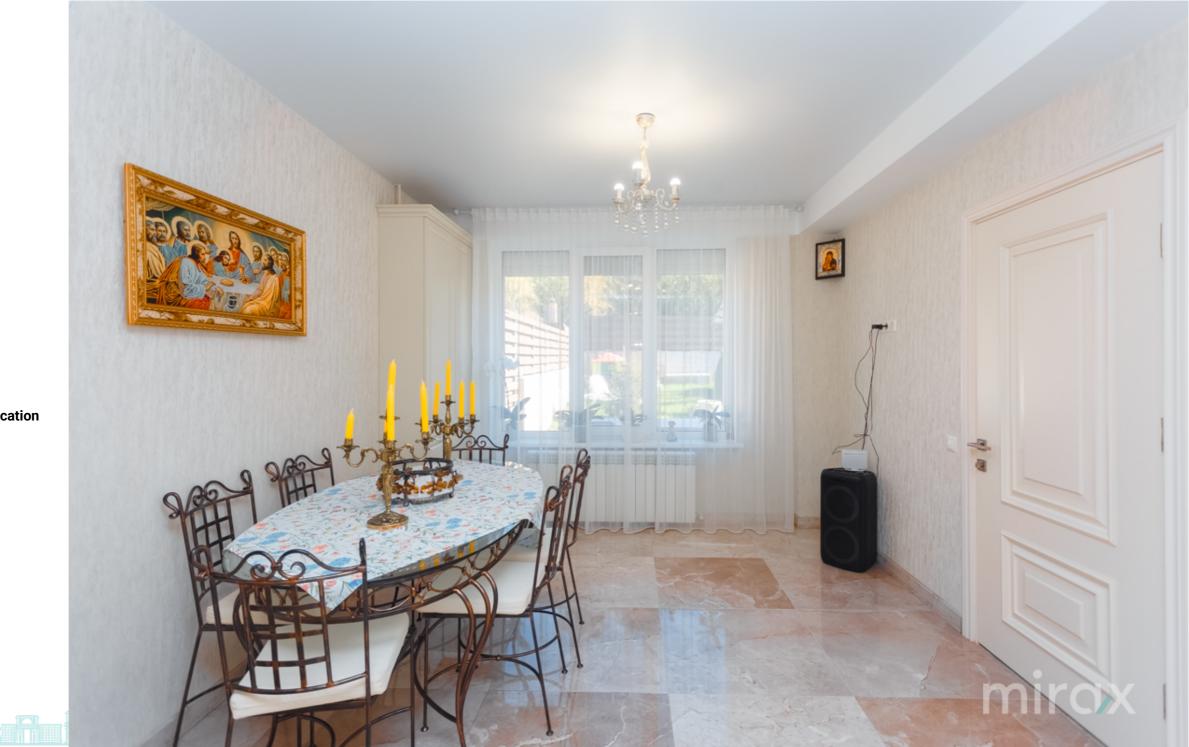

076 087 772

Rent 3 000 €

Miroslava Roșca

3-room house for rent, in Old Post Office, on Calea Orheiului Street.

Total area: 160 m.p.

Land area: 4 ares.

Compartmentalization in 2 levels:

Level I: kitchen, living room, hall, wardrobe, bathroom, terrace.

Level II: 3 separate bedrooms, wardrobe, bathroom; Partitioning: entrance hall, kitchen, 3 bedrooms, 2 bathrooms, terrace in the yard.

Features:

- Furnished and equipped with absolutely everything necessary for living at a comfortable level;

- Underfloor heating on level 1;
- Washing and drying machine;
- Dishwasher;
- Autonomous heating;
- Euro repair;
- Playground for children;
- Basement 30 m;
- Garden and landscaped terrace;
- Parking place;
- Own yard arranged for pleasant spending of time;