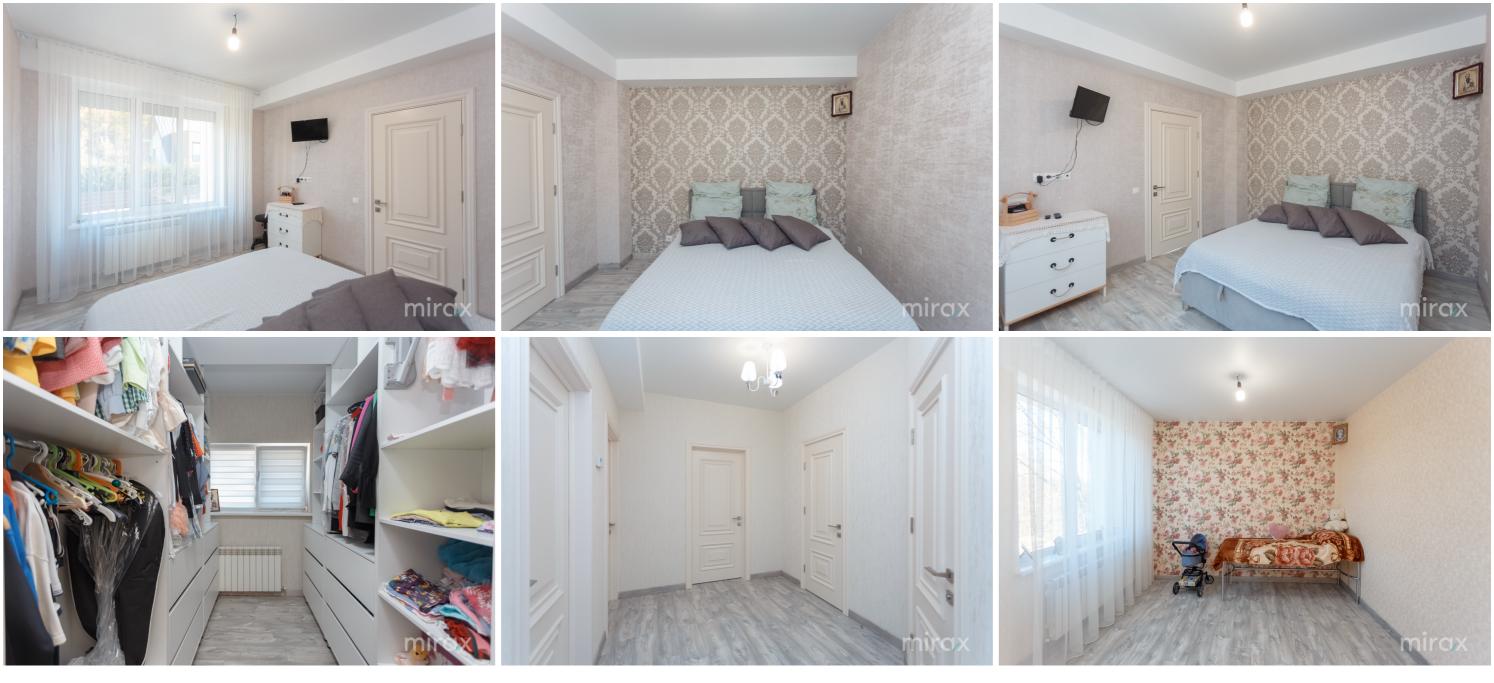

076 087 772

Rent 3 000 €

Miroslava Roșca

3-room house for rent, in Old Post Office, on Calea Orheiului Street.

Total area: 160 m.p.

Land area: 4 ares.

Compartmentalization in 2 levels:

Level I: kitchen, living room, hall, wardrobe, bathroom, terrace.

Level II: 3 separate bedrooms, wardrobe, bathroom; Partitioning: entrance hall, kitchen, 3 bedrooms, 2 bathrooms, terrace in the yard.

Features:

- Furnished and equipped with absolutely everything necessary for living at a comfortable level;

- Underfloor heating on level 1;
- Washing and drying machine;
- Dishwasher;
- Autonomous heating;
- Euro repair;
- Playground for children;
- Basement 30 m;
- Garden and landscaped terrace;
- Parking place;
- Own yard arranged for pleasant spending of time;