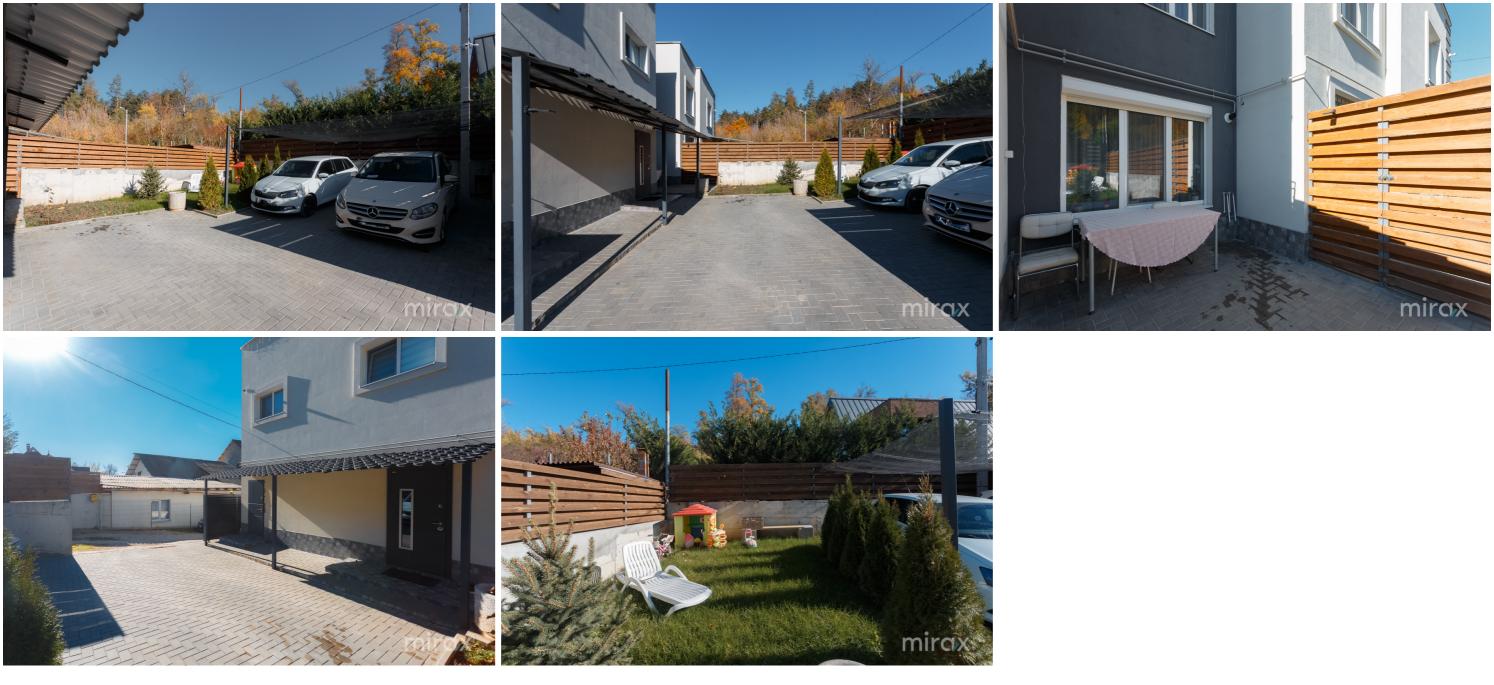

- Underfloor heating on level 1;
- Washing and drying machine;
- Dishwasher;
- Autonomous heating;
- Euro repair;
- Playground for children;
- Basement 30 m;
- Garden and landscaped terrace;
- Parking place;
- Own yard arranged for pleasant spending of time;

- Video around the perimeter.

Nearby there is a park, supermarkets, kindergarten, school, pharmacies, etc.

Easy access to p

Miroslava Roșca

076 087 772

Localizare pe hartă STR. CALEA ORHEIULUI, POȘTA VECHE, CHIȘINĂU str. Calea Orheiului, Poșta Veche, Chișinău