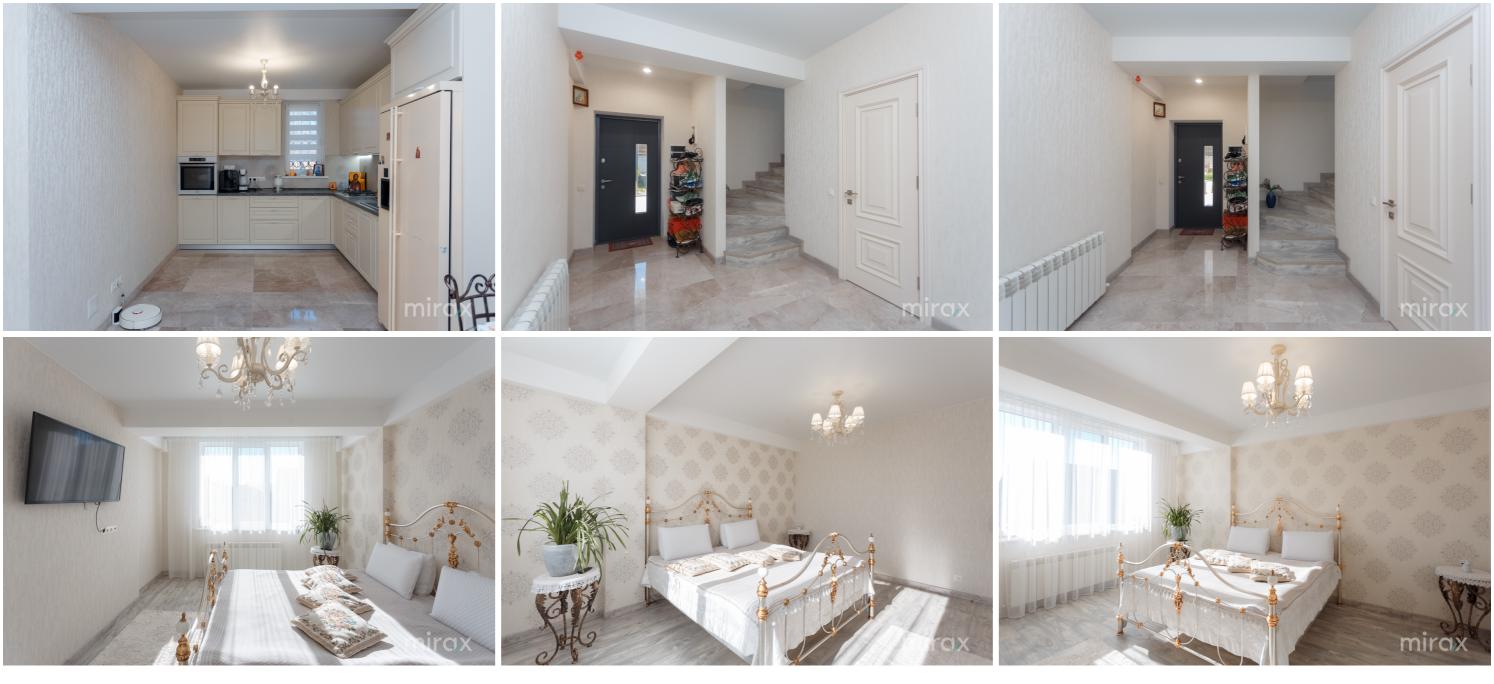

076 087 772

Rent 3 000 €

Miroslava Roșca

3-room house for rent, in Old Post Office, on Calea Orheiului Street.

Total area: 160 m.p.

Land area: 4 ares.

Compartmentalization in 2 levels:

Level I: kitchen, living room, hall, wardrobe, bathroom, terrace.

Level II: 3 separate bedrooms, wardrobe, bathroom; Partitioning: entrance hall, kitchen, 3 bedrooms, 2 bathrooms, terrace in the yard.

Features:

- Furnished and equipped with absolutely everything necessary for living at a comfortable level;

- Underfloor heating on level 1;
- Washing and drying machine;
- Dishwasher;
- Autonomous heating;
- Euro repair;
- Playground for children;
- Basement 30 m;
- Garden and landscaped terrace;
- Parking place;
- Own yard arranged for pleasant spending of time;