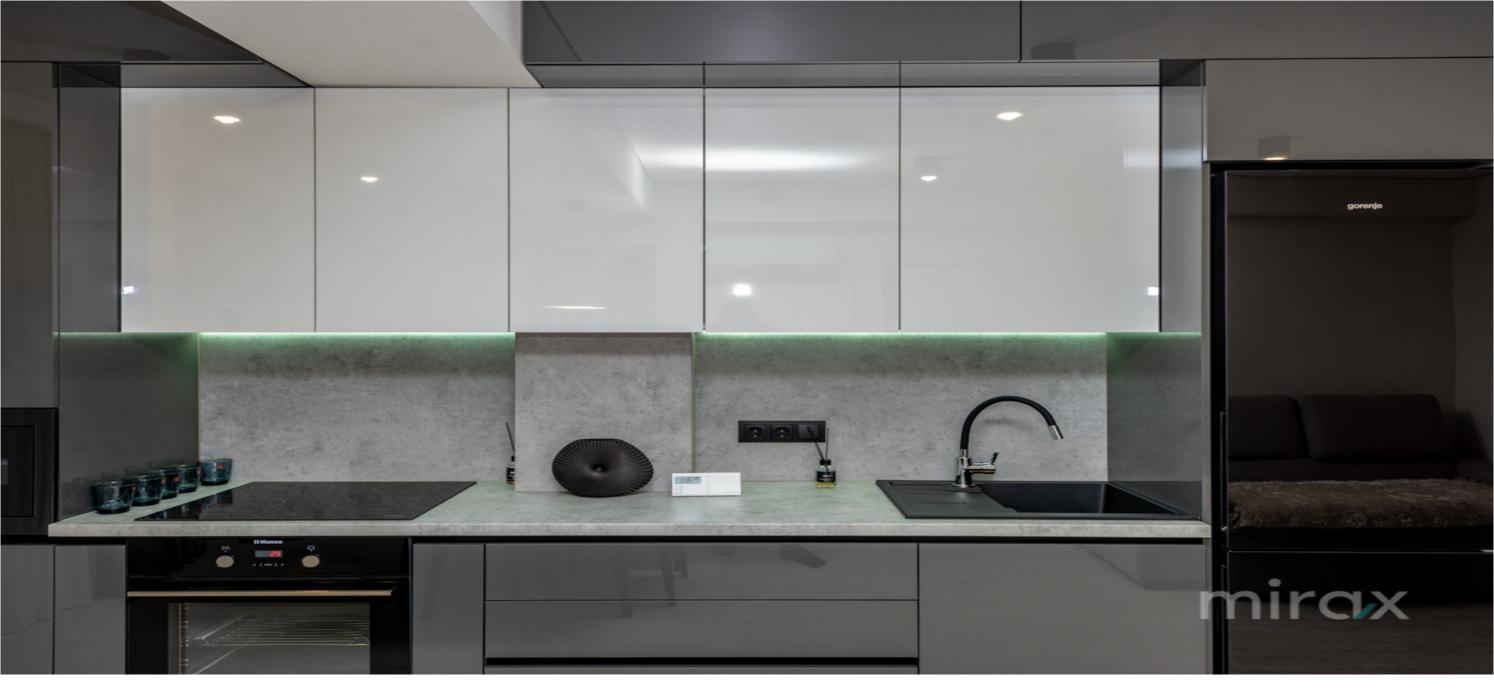

<sup>Rent</sup> 850 €

Apartment for rent with 1 room and living room, located in the center, on Bogdan Petriceicu Haşdeu street. Premium Tower residential complex.

Total area: 45 m.p.

Partitioning: entrance hall, living room combined with kitchen, bedroom, bathroom.

Features:

- individual design;
- furnished and equipped with quality equipment;
- decorative lighting;
- autonomous heating, warm floor;
- air conditioning system;
- 24/7 video surveillance;
- courtyard with restricted access.