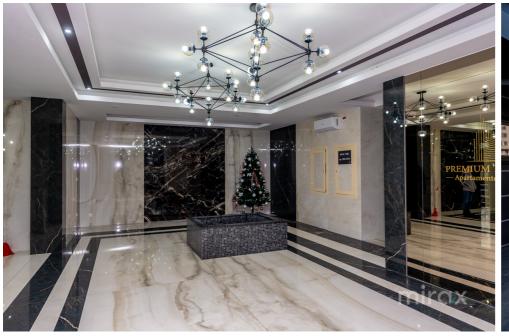

Features:

- individual design;
- furnished and equipped with quality equipment;
- decorative lighting;
- autonomous heating, warm floor;
- air conditioning system;
- 24/7 video surveillance;
- courtyard with restricted access.