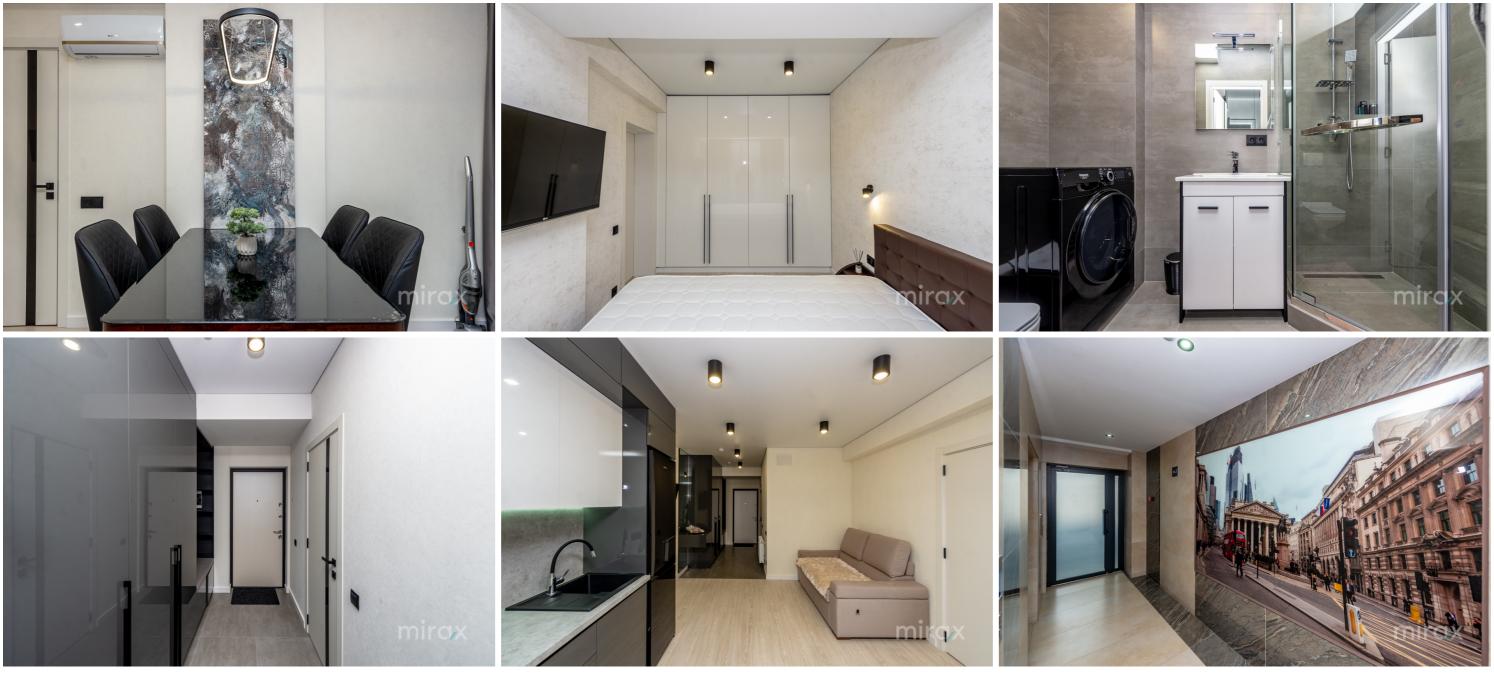

<sup>Rent</sup> 850 €

Apartment for rent with 1 room and living room, located in the center, on Bogdan Petriceicu Haşdeu street. Premium Tower residential complex.

Total area: 45 m.p.

Partitioning: entrance hall, living room combined with kitchen, bedroom, bathroom.

Features:

- individual design;
- furnished and equipped with quality equipment;
- decorative lighting;
- autonomous heating, warm floor;
- air conditioning system;
- 24/7 video surveillance;
- courtyard with restricted access.