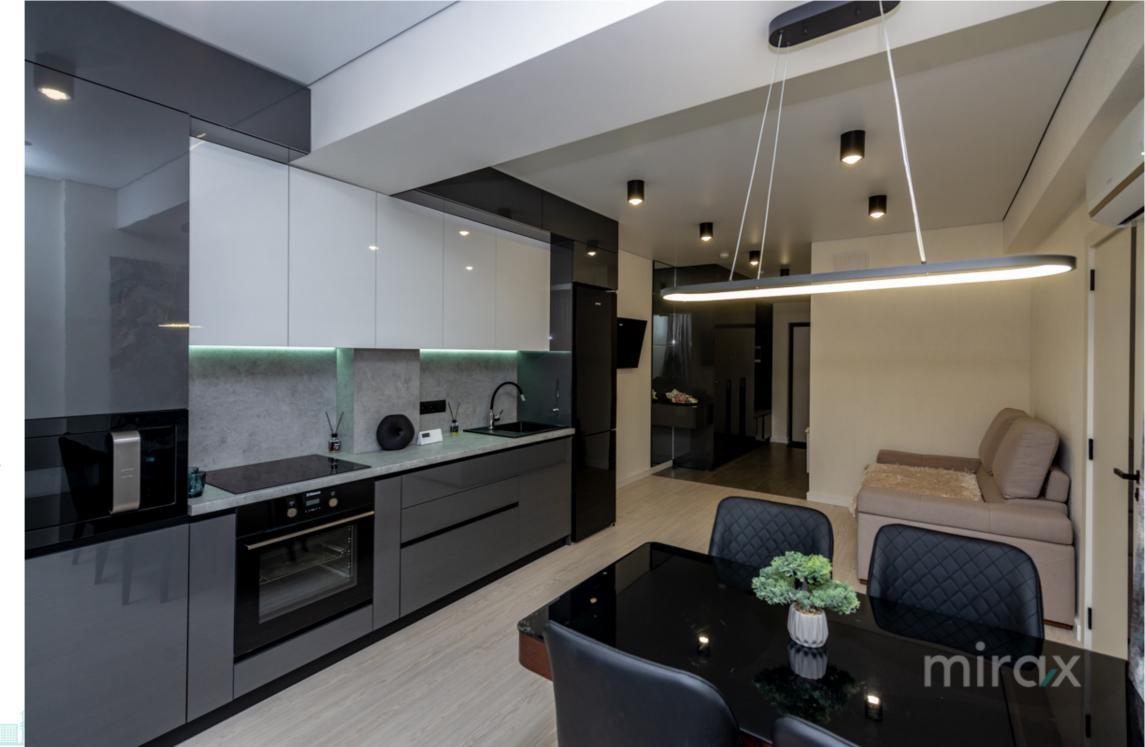

<sup>Rent</sup> 850 €

Apartment for rent with 1 room and living room, located in the center, on Bogdan Petriceicu Haşdeu street. Premium Tower residential complex.

Total area: 45 m.p.

Partitioning: entrance hall, living room combined with kitchen, bedroom, bathroom.

Features:

- individual design;
- furnished and equipped with quality equipment;
- decorative lighting;
- autonomous heating, warm floor;
- air conditioning system;
- 24/7 video surveillance;
- courtyard with restricted access.

The courtyard of the complex is equipped with a playground for children, security, 24/24 video surveillance, and underground parking.

In the immediate vicinity you will find: ASEM, the Davinci high school, the High School of Modern Languages and Management, the pedestrian street, banks, beauty salons, supermarkets, kindergartens, high schools, etc.