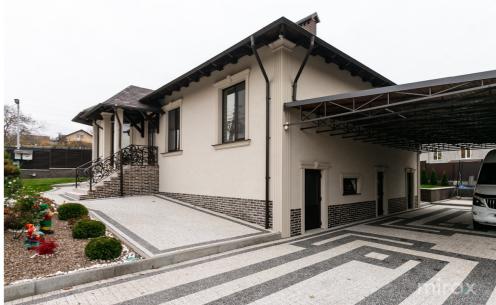

Garage

Bathrooms

Yes

Bulding type

House condition

New building

Renovation

Plumbing

## Features:

- air conditioner;
- floor heating;
- thermopane windows;
- basement;
- fireplace;
- all the furniture and equipment necessary for a comfortable life;
- solar panels;
- landscaped yard with decorative trees;
- automated irrigation;
- spacious terrace with sliding windows;
- barbeque area;
- cellar with rest area;
- security system;
- video surveillance;
- garage for 2 cars;
- furnished;
- euro repair;
- ventilated facade;
- solar batteries;
- autonomous heating with heat pump and recovery system;
- quiet and protected area;