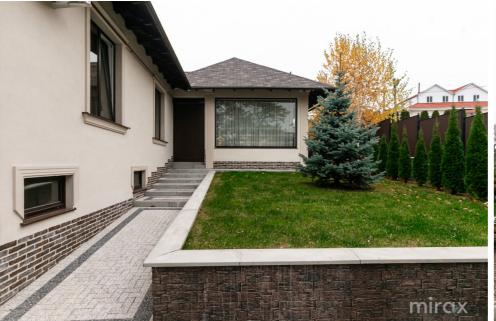

## Features:

- air conditioner;
- floor heating;
- thermopane windows;
- basement;
- fireplace;
- all the furniture and equipment necessary for a comfortable life;
- solar panels;
- landscaped yard with decorative trees;
- automated irrigation;
- spacious terrace with sliding windows;
- barbeque area;
- cellar with rest area;
- security system;
- video surveillance;
- garage for 2 cars;
- furnished;
- euro repair;
- ventilated facade;
- solar batteries;
- autonomous heating with heat pump and recovery system;
- quiet and protected area;