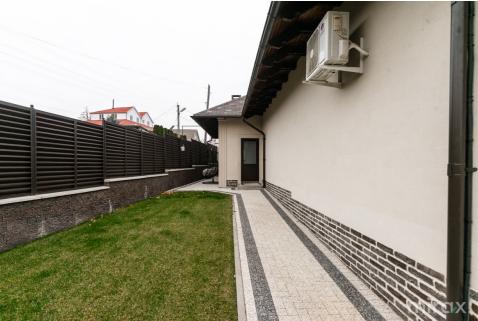

## Features:

- air conditioner;
- floor heating;
- thermopane windows;
- basement;
- fireplace;
- all the furniture and equipment necessary for a comfortable life;
- solar panels;
- landscaped yard with decorative trees;
- automated irrigation;
- spacious terrace with sliding windows;
- barbeque area;
- cellar with rest area;
- security system;
- video surveillance;
- garage for 2 cars;
- furnished;
- euro repair;
- ventilated facade;
- solar batteries;
- autonomous heating with heat pump and recovery system;
- quiet and protected area;