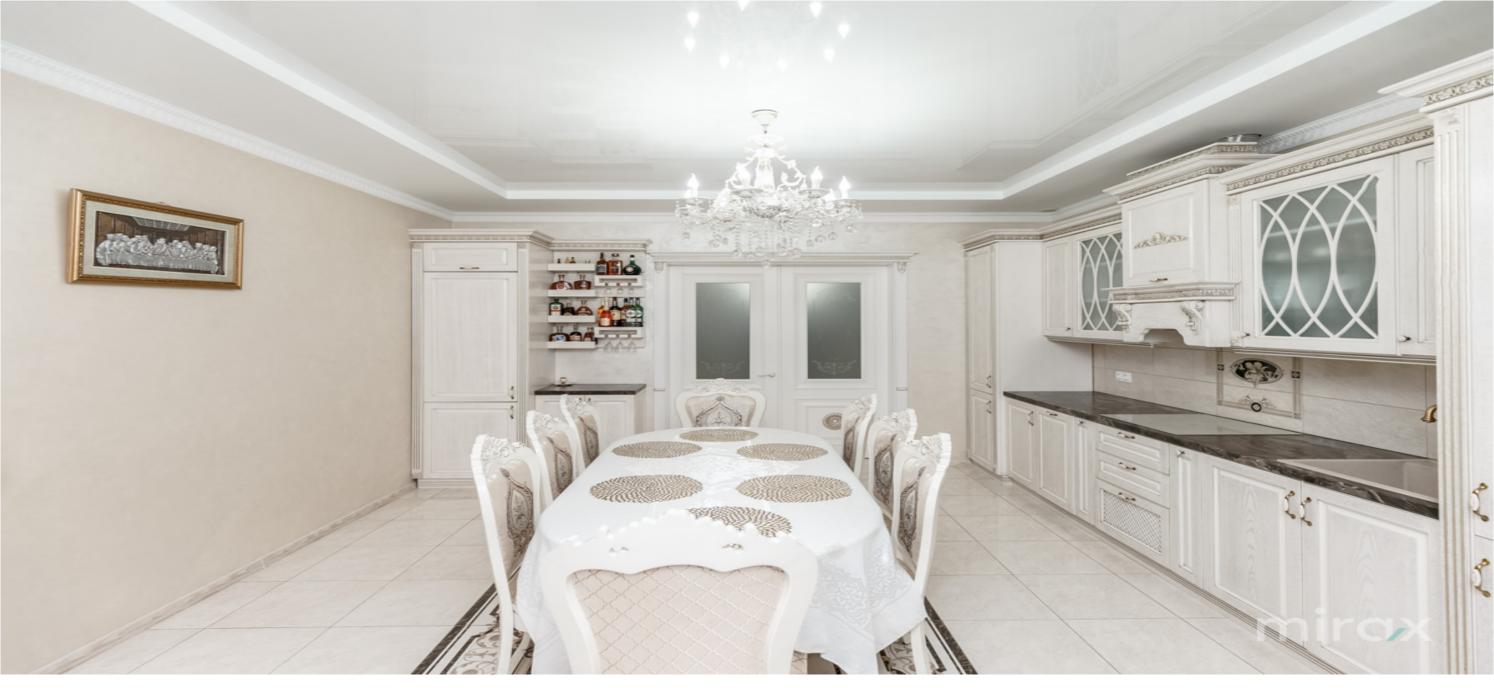

Sewerage

Gasification

With plumbing With sewerage With gasification

Sale

440 000 €

EXCLUSIVE house for sale located in com. Coloniţa, on

str. Alexei Mateevich Total area: 175 sqm Land area: 8.5 ares

Compartmentation: kitchen, living room, 2 bedrooms,

wardrobe, terrace.

## Features:

- air conditioner;
- floor heating;
- thermopane windows;
- basement;
- fireplace;
- all the furniture and equipment necessary for a comfortable life;
- solar panels;
- landscaped yard with decorative trees;
- automated irrigation;
- spacious terrace with sliding windows;
- barbeque area;
- cellar with rest area;
- security system;
- video surveillance;
- garage for 2 cars;
- furnished;
- euro repair;
- ventilated facade;
- solar batteries;
- autonomous heating with heat pump and recovery system;
- quiet and protected area;