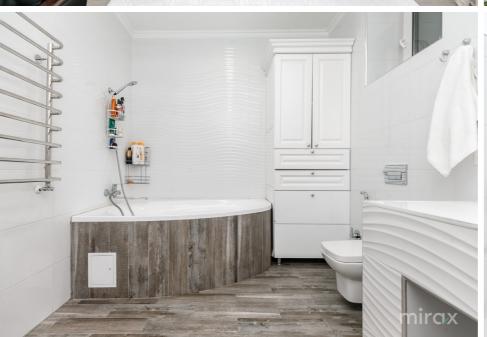

## Features:

- air conditioner;
- floor heating;
- thermopane windows;
- basement;
- fireplace;
- all the furniture and equipment necessary for a comfortable life;
- solar panels;
- landscaped yard with decorative trees;
- automated irrigation;
- spacious terrace with sliding windows;
- barbeque area;
- cellar with rest area;
- security system;
- video surveillance;
- garage for 2 cars;
- furnished;
- euro repair;
- ventilated facade;
- solar batteries;
- autonomous heating with heat pump and recovery system;
- quiet and protected area;