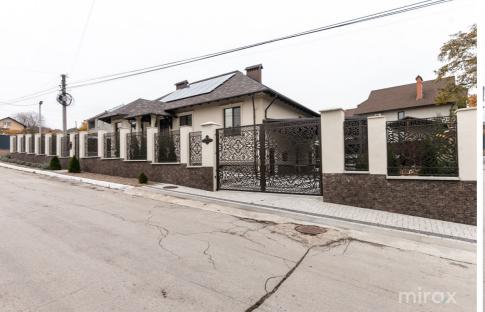

Sewerage

Gasification

With plumbing With sewerage With gasification

Sale

440 000 €

EXCLUSIVE house for sale located in com. Coloniţa, on

str. Alexei Mateevich Total area: 175 sqm Land area: 8.5 ares

Compartmentation: kitchen, living room, 2 bedrooms,

## Features:

- air conditioner;
- floor heating;
- thermopane windows;
- basement;
- fireplace;
- all the furniture and equipment necessary for a comfortable life;
- solar panels;
- landscaped yard with decorative trees;
- automated irrigation;
- spacious terrace with sliding windows;
- barbeque area;
- cellar with rest area;
- security system;
- video surveillance;
- garage for 2 cars;
- furnished;
- euro repair;
- ventilated facade;
- solar batteries;
- autonomous heating with heat pump and recovery system;
- quiet and protected area;