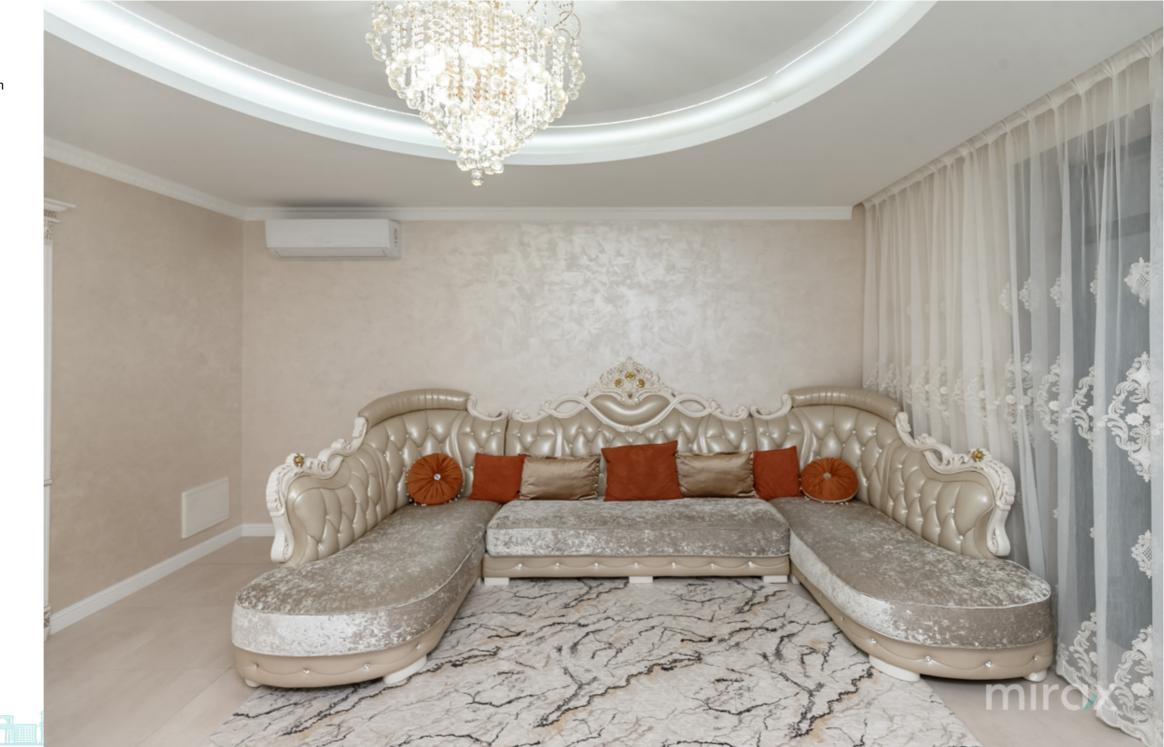

Sewerage

Gasification

With plumbing With sewerage With gasification

Sale

440 000 €

EXCLUSIVE house for sale located in com. Coloniţa, on

str. Alexei Mateevich Total area: 175 sqm Land area: 8.5 ares

Compartmentation: kitchen, living room, 2 bedrooms,

wardrobe, terrace.

## Features:

- air conditioner;
- floor heating;
- thermopane windows;
- basement;
- fireplace;
- all the furniture and equipment necessary for a comfortable life;
- solar panels;
- landscaped yard with decorative trees;
- automated irrigation;
- spacious terrace with sliding windows;
- barbeque area;
- cellar with rest area;
- security system;
- video surveillance;
- garage for 2 cars;
- furnished;
- euro repair;
- ventilated facade;
- solar batteries;
- autonomous heating with heat pump and recovery system;
- quiet and protected area;