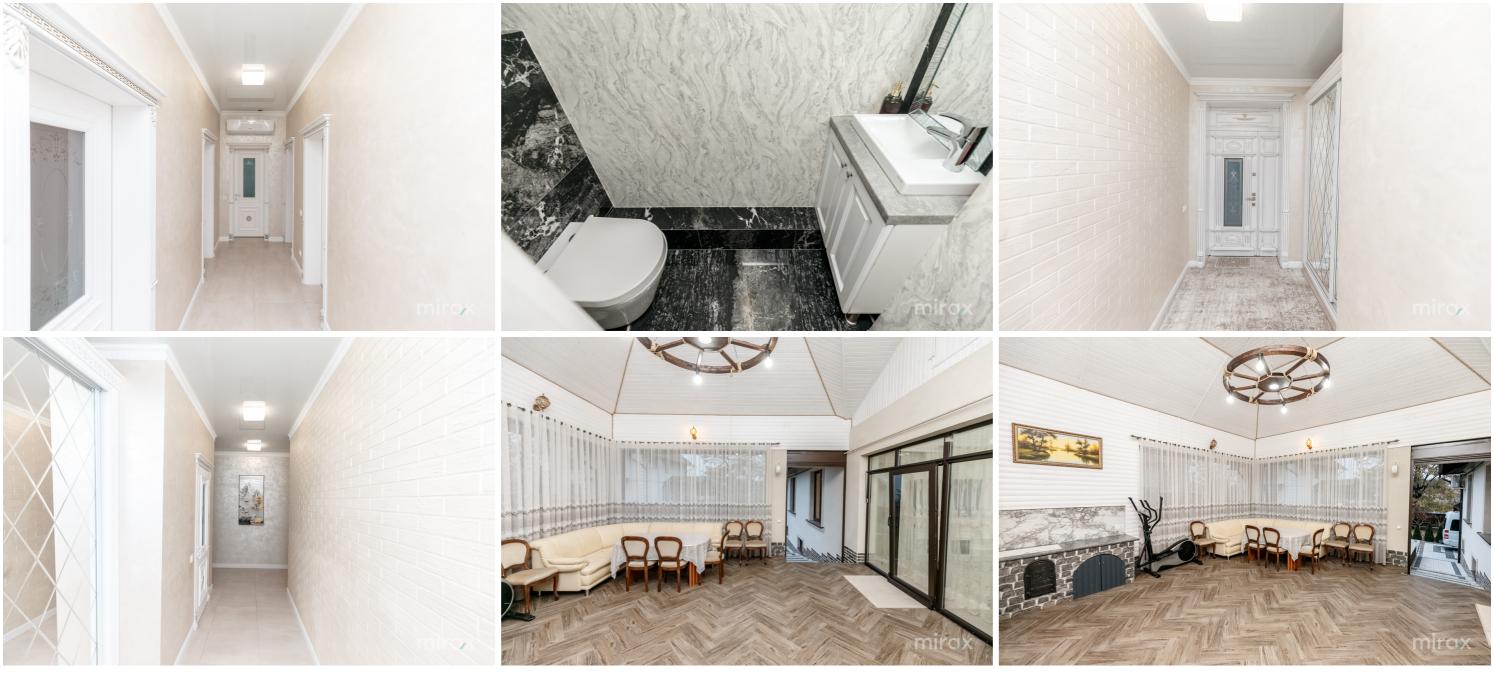

wardrobe, terrace.

## Features:

- air conditioner;
- floor heating;
- thermopane windows;
- basement;
- fireplace;
- all the furniture and equipment necessary for a comfortable life;
- solar panels;
- landscaped yard with decorative trees;
- automated irrigation;
- spacious terrace with sliding windows;
- barbeque area;
- cellar with rest area;
- security system;
- video surveillance;
- garage for 2 cars;
- furnished;
- euro repair;
- ventilated facade;
- solar batteries;
- autonomous heating with heat pump and recovery system;
- quiet and protected area;