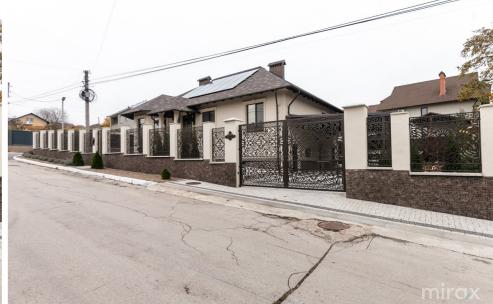

Sewerage

Gasification

With plumbing With sewerage With gasification

Sale

440 000 €

EXCLUSIVE house for sale located in com. Coloniţa, on

str. Alexei Mateevich Total area: 175 sqm Land area: 8.5 ares

Compartmentation: kitchen, living room, 2 bedrooms,

## Features:

- air conditioner;
- floor heating;
- thermopane windows;
- basement;
- fireplace;
- all the furniture and equipment necessary for a comfortable life;
- solar panels;
- landscaped yard with decorative trees;
- automated irrigation;
- spacious terrace with sliding windows;
- barbeque area;
- cellar with rest area;
- security system;
- video surveillance;
- garage for 2 cars;
- furnished;
- euro repair;
- ventilated facade;
- solar batteries;
- autonomous heating with heat pump and recovery system;
- quiet and protected area;