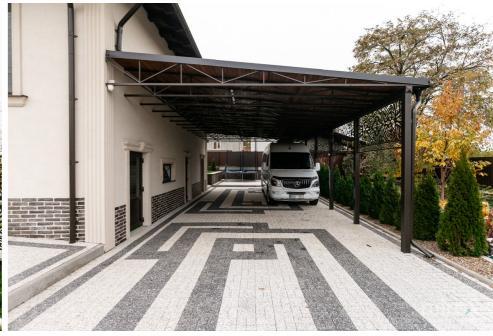

## Features:

- air conditioner;
- floor heating;
- thermopane windows;
- basement;
- fireplace;
- all the furniture and equipment necessary for a comfortable life;
- solar panels;
- landscaped yard with decorative trees;
- automated irrigation;
- spacious terrace with sliding windows;
- barbeque area;
- cellar with rest area;
- security system;
- video surveillance;
- garage for 2 cars;
- furnished;
- euro repair;
- ventilated facade;
- solar batteries;
- autonomous heating with heat pump and recovery system;
- quiet and protected area;