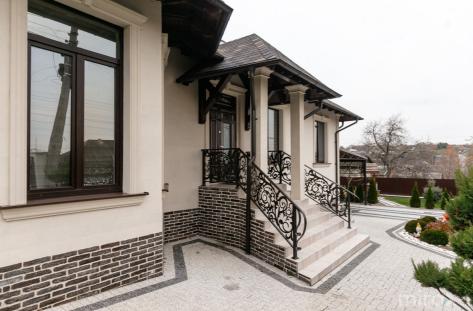

## Features:

- air conditioner;
- floor heating;
- thermopane windows;
- basement;
- fireplace;
- all the furniture and equipment necessary for a comfortable life;
- solar panels;
- landscaped yard with decorative trees;
- automated irrigation;
- spacious terrace with sliding windows;
- barbeque area;
- cellar with rest area;
- security system;
- video surveillance;
- garage for 2 cars;
- furnished;
- euro repair;
- ventilated facade;
- solar batteries;
- autonomous heating with heat pump and recovery system;
- quiet and protected area;