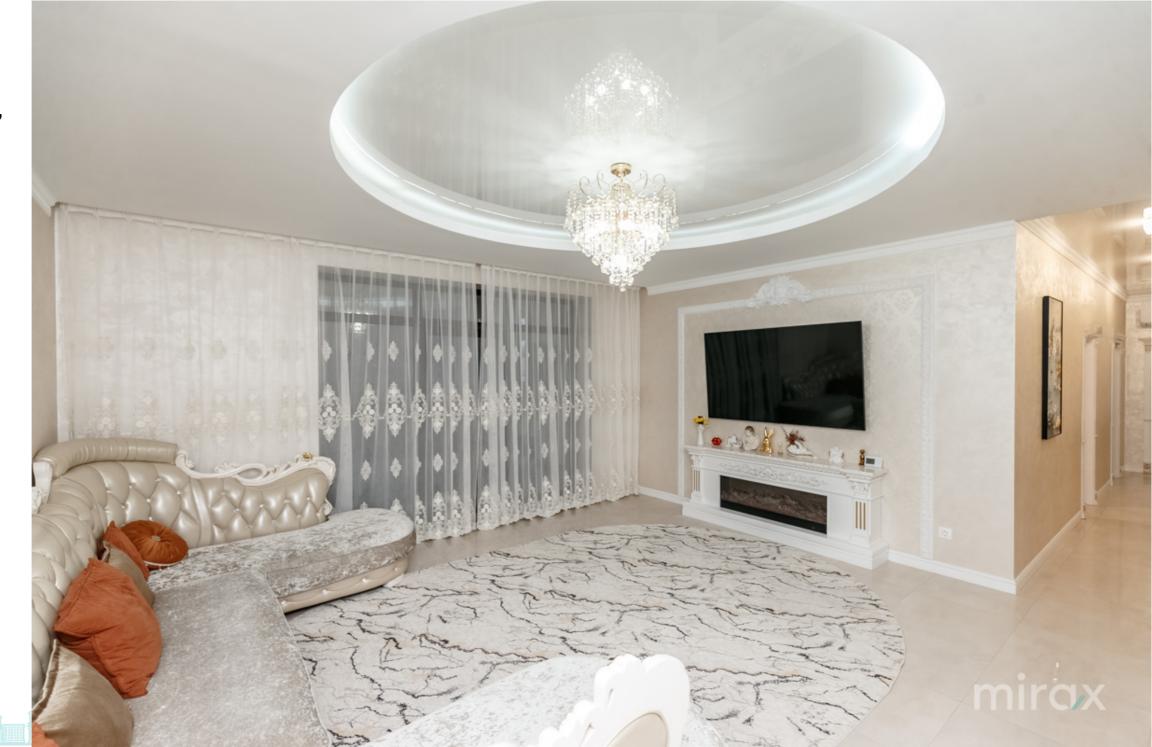

Sewerage

Gasification

With plumbing With sewerage With gasification

Sale

440 000 €

EXCLUSIVE house for sale located in com. Coloniţa, on

str. Alexei Mateevich Total area: 175 sqm Land area: 8.5 ares

Compartmentation: kitchen, living room, 2 bedrooms,

wardrobe, terrace.

## Features:

- air conditioner;
- floor heating;
- thermopane windows;
- basement;
- fireplace;
- all the furniture and equipment necessary for a comfortable life;
- solar panels;
- landscaped yard with decorative trees;
- automated irrigation;
- spacious terrace with sliding windows;
- barbeque area;
- cellar with rest area;
- security system;
- video surveillance;
- garage for 2 cars;
- furnished;
- euro repair;
- ventilated facade;
- solar batteries;
- autonomous heating with heat pump and recovery system;
- quiet and protected area;