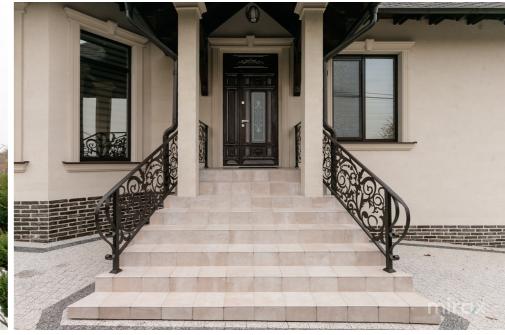

## Features:

- air conditioner;
- floor heating;
- thermopane windows;
- basement;
- fireplace;
- all the furniture and equipment necessary for a comfortable life;
- solar panels;
- landscaped yard with decorative trees;
- automated irrigation;
- spacious terrace with sliding windows;
- barbeque area;
- cellar with rest area;
- security system;
- video surveillance;
- garage for 2 cars;
- furnished;
- euro repair;
- ventilated facade;
- solar batteries;
- autonomous heating with heat pump and recovery system;
- quiet and protected area;