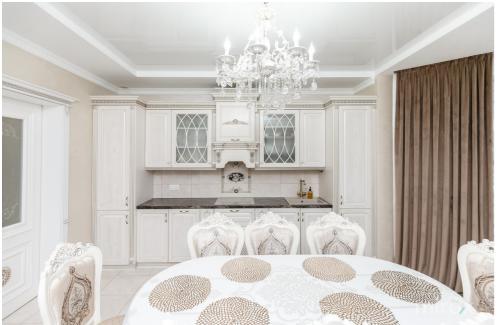

Sewerage

Gasification

With plumbing With sewerage With gasification

Sale

440 000 €

EXCLUSIVE house for sale located in com. Coloniţa, on

str. Alexei Mateevich Total area: 175 sqm Land area: 8.5 ares

Compartmentation: kitchen, living room, 2 bedrooms,

## Features:

- air conditioner;
- floor heating;
- thermopane windows;
- basement;
- fireplace;
- all the furniture and equipment necessary for a comfortable life;
- solar panels;
- landscaped yard with decorative trees;
- automated irrigation;
- spacious terrace with sliding windows;
- barbeque area;
- cellar with rest area;
- security system;
- video surveillance;
- garage for 2 cars;
- furnished;
- euro repair;
- ventilated facade;
- solar batteries;
- autonomous heating with heat pump and recovery system;
- quiet and protected area;