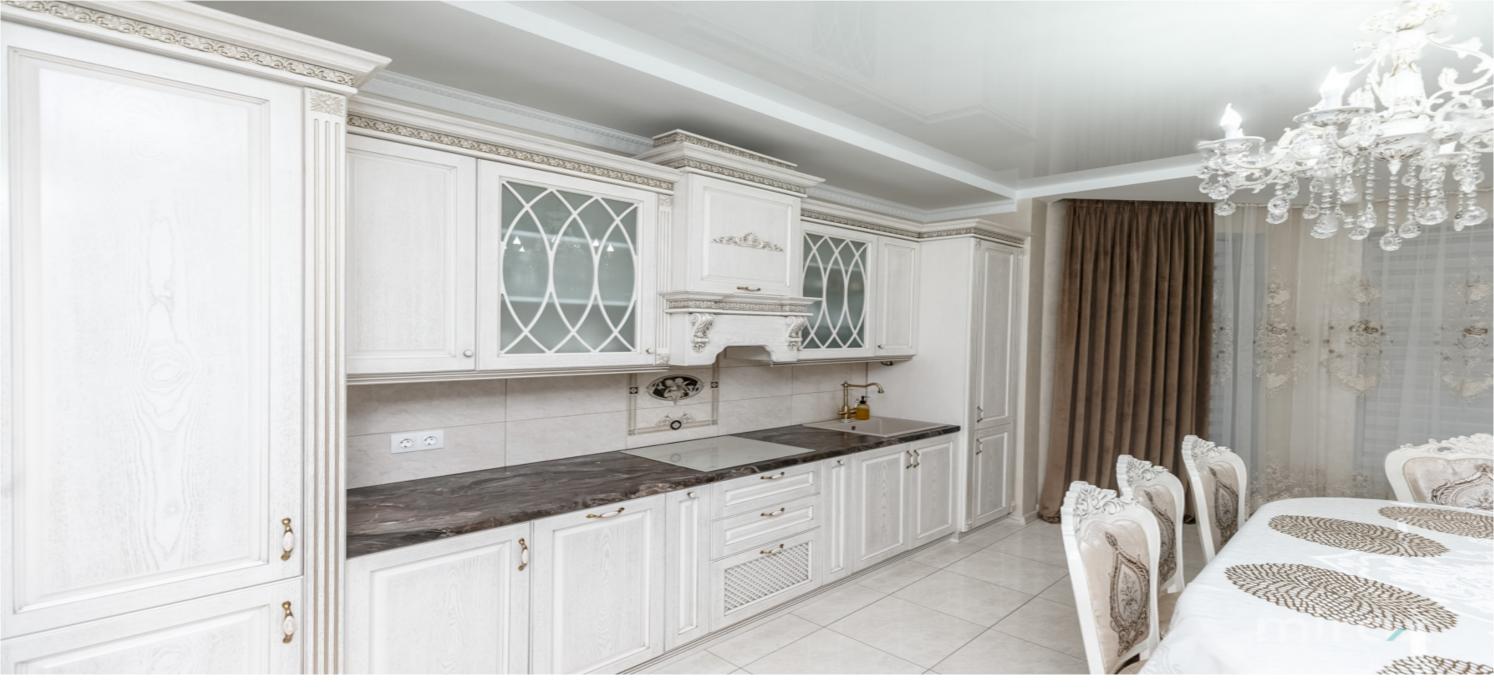

Sewerage

Gasification

With plumbing With sewerage With gasification

Sale

440 000 €

EXCLUSIVE house for sale located in com. Coloniţa, on

str. Alexei Mateevich Total area: 175 sqm Land area: 8.5 ares

Compartmentation: kitchen, living room, 2 bedrooms,

wardrobe, terrace.

## Features:

- air conditioner;
- floor heating;
- thermopane windows;
- basement;
- fireplace;
- all the furniture and equipment necessary for a comfortable life;
- solar panels;
- landscaped yard with decorative trees;
- automated irrigation;
- spacious terrace with sliding windows;
- barbeque area;
- cellar with rest area;
- security system;
- video surveillance;
- garage for 2 cars;
- furnished;
- euro repair;
- ventilated facade;
- solar batteries;
- autonomous heating with heat pump and recovery system;
- quiet and protected area;