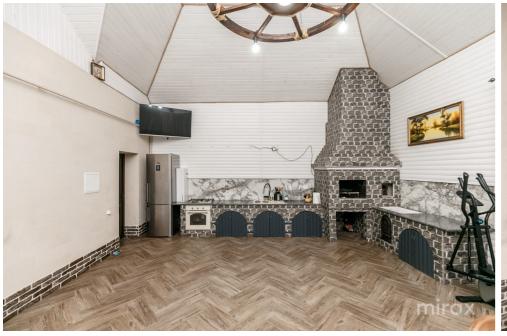

## Features:

- air conditioner;
- floor heating;
- thermopane windows;
- basement;
- fireplace;
- all the furniture and equipment necessary for a comfortable life;
- solar panels;
- landscaped yard with decorative trees;
- automated irrigation;
- spacious terrace with sliding windows;
- barbeque area;
- cellar with rest area;
- security system;
- video surveillance;
- garage for 2 cars;
- furnished;
- euro repair;
- ventilated facade;
- solar batteries;
- autonomous heating with heat pump and recovery system;
- quiet and protected area;