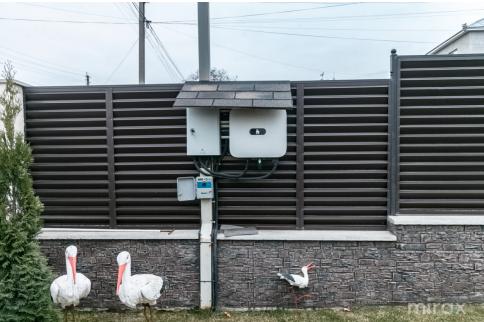

## Features:

- air conditioner;
- floor heating;
- thermopane windows;
- basement;
- fireplace;
- all the furniture and equipment necessary for a comfortable life;
- solar panels;
- landscaped yard with decorative trees;
- automated irrigation;
- spacious terrace with sliding windows;
- barbeque area;
- cellar with rest area;
- security system;
- video surveillance;
- garage for 2 cars;
- furnished;
- euro repair;
- ventilated facade;
- solar batteries;
- autonomous heating with heat pump and recovery system;
- quiet and protected area;