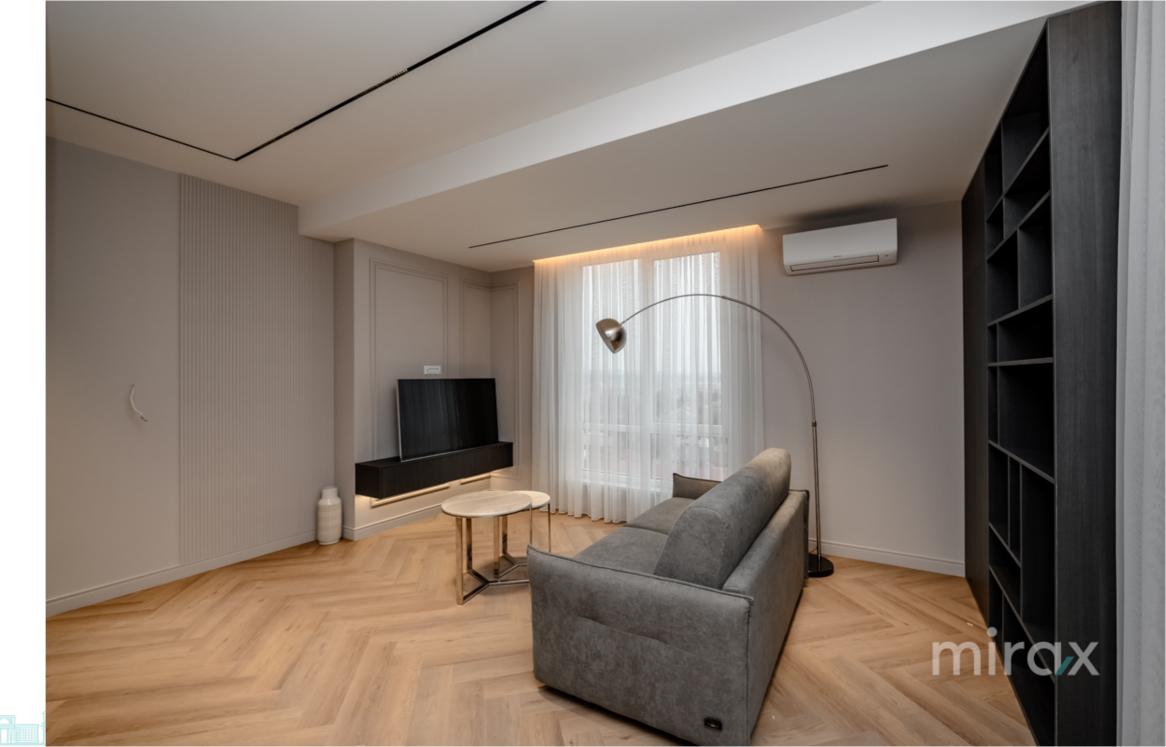

1 900 €

Cristina Doni

079 181 777

Apartment for rent with 1 room and living room in the Centru sector, Mihai Eminescu street.

The apartment is located in the residential complex "Eminescu Residence".

Total area: 68.5 sqm

Compartmentation: 1 bedroom, living room combined with kitchen, entrance hall, sanitary block, balcony Features:

- Euro repair;
- Autonomous heating;
- Equipped with household quality equipment;
- Air conditioning system;
- Courtyard with restricted access;
- 24/7 video and physical surveillance;
- intercom;
- silent elevator;
- adjacent territory equipped with modern facilities. Nearby you will find: Policlinica "Galaxia", shops, restaurants, bank branches, parks, pharmacies,