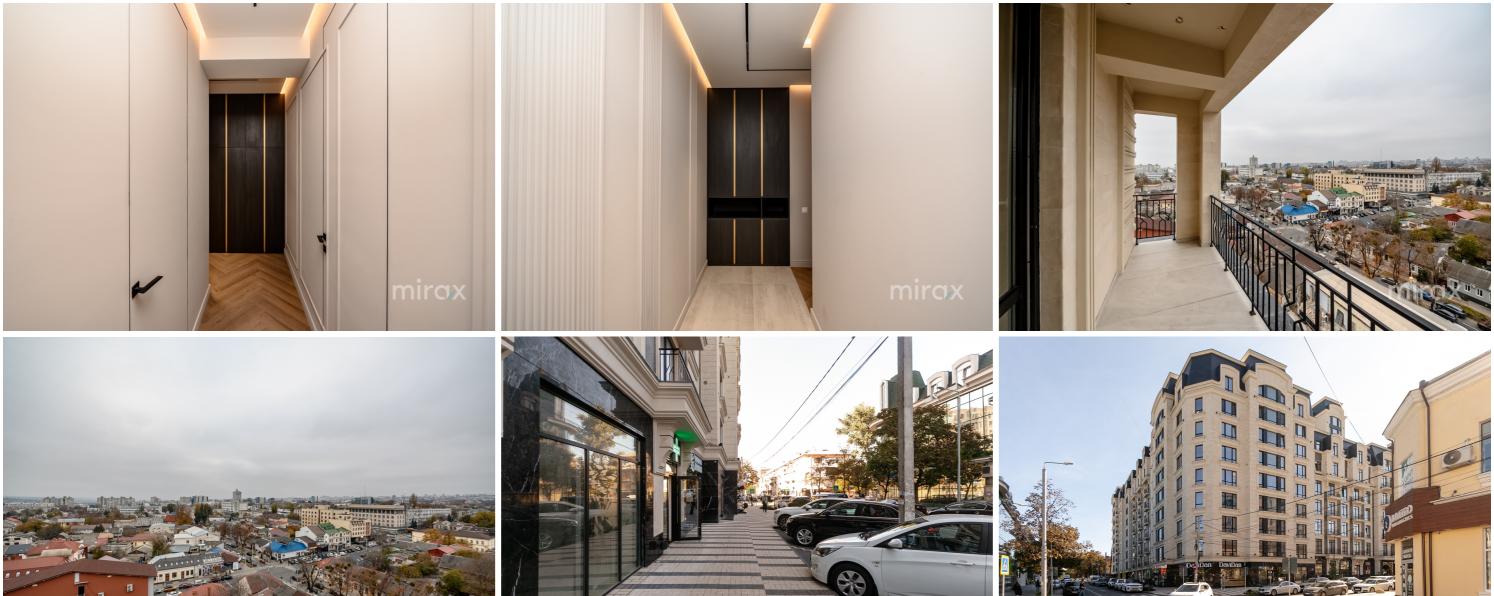

Compartmentation: 1 bedroom, living room combined with kitchen, entrance hall, sanitary block, balcony Features:

- Euro repair;
- Autonomous heating;
- Equipped with household quality equipment;
- Air conditioning system;
- Courtyard with restricted access;
- 24/7 video and physical surveillance;
- intercom;
- silent elevator;
- adjacent territory equipped with modern facilities. Nearby you will find: Policlinica "Galaxia", shops, restaurants, bank branches, parks, pharmacies,

kindergarten, school, etc.

Easy access to public transport in all directions of the city.

Localizare pe hartă

STR. MIHAI EMINESCU, CENTRU, CHIŞINĂU

Cristina Doni

079 181 777

STR. 31 AUGUST 1989, 85
• 078 27 77 17