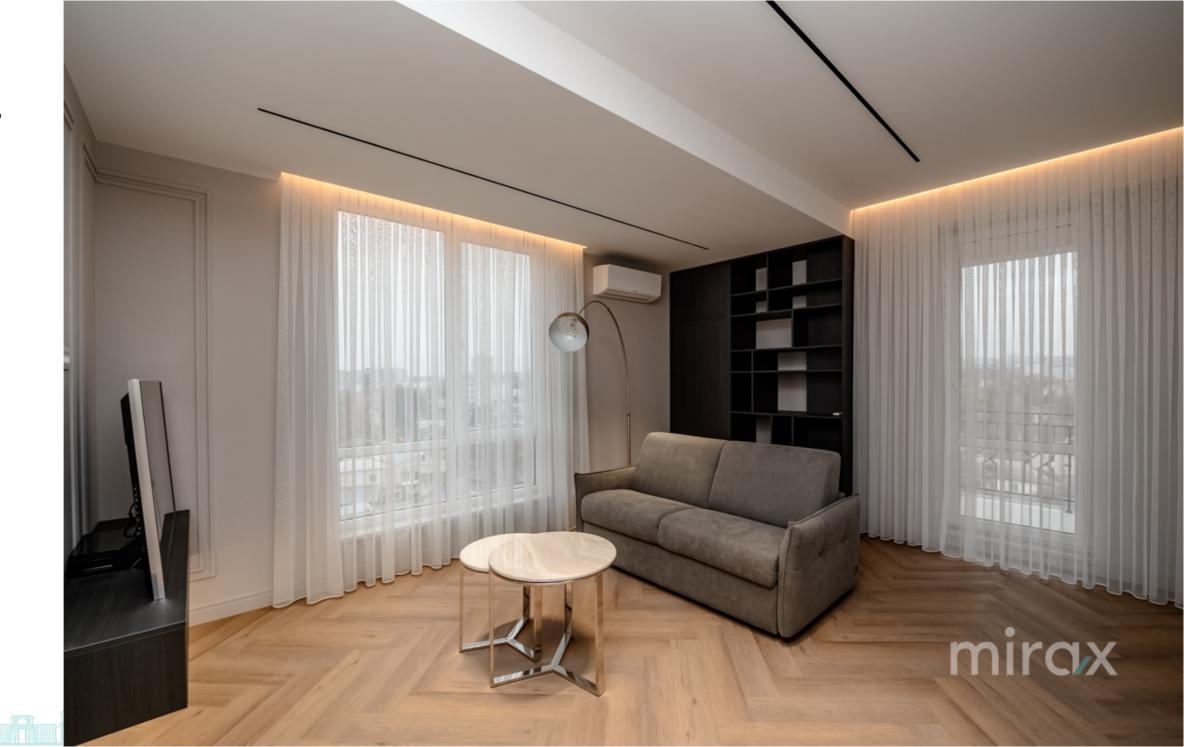

1 900 €

Cristina Doni

079 181 777

Apartment for rent with 1 room and living room in the Centru sector, Mihai Eminescu street.

The apartment is located in the residential complex "Eminescu Residence".

Total area: 68.5 sqm

Compartmentation: 1 bedroom, living room combined with kitchen, entrance hall, sanitary block, balcony Features:

- Euro repair;
- Autonomous heating;
- Equipped with household quality equipment;
- Air conditioning system;
- Courtyard with restricted access;
- 24/7 video and physical surveillance;
- intercom;
- silent elevator;
- adjacent territory equipped with modern facilities. Nearby you will find: Policlinica "Galaxia", shops, restaurants, bank branches, parks, pharmacies,