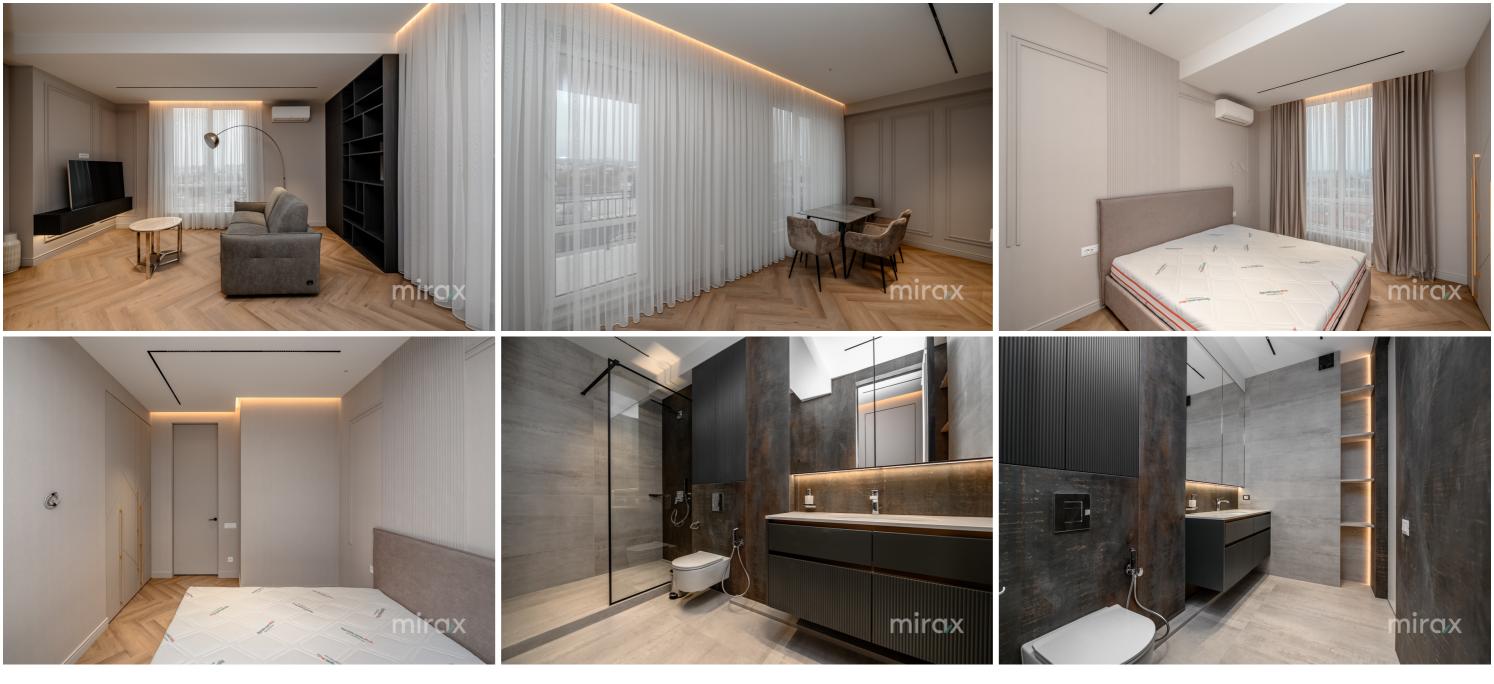

1 900 €

Cristina Doni

079 181 777

Apartment for rent with 1 room and living room in the Centru sector, Mihai Eminescu street.

The apartment is located in the residential complex "Eminescu Residence".

Total area: 68.5 sqm

Compartmentation: 1 bedroom, living room combined with kitchen, entrance hall, sanitary block, balcony Features:

- Euro repair;
- Autonomous heating;
- Equipped with household quality equipment;
- Air conditioning system;
- Courtyard with restricted access;
- 24/7 video and physical surveillance;
- intercom;
- silent elevator;
- adjacent territory equipped with modern facilities. Nearby you will find: Policlinica "Galaxia", shops, restaurants, bank branches, parks, pharmacies,