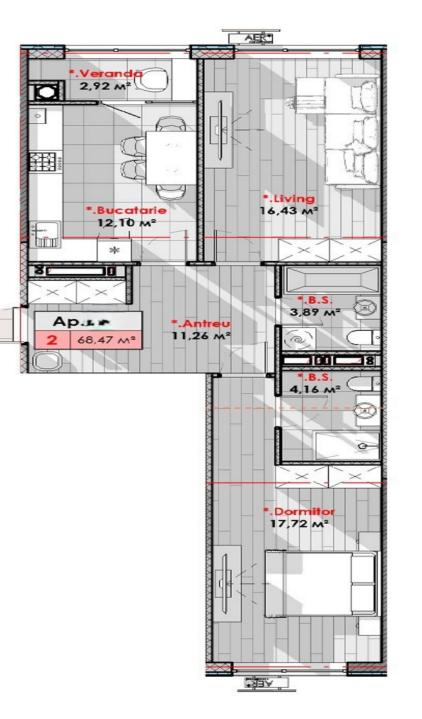

Daniel Chiru 076 001 006

2-room apartment for sale, located on the road. You're eating, sec. Telecentre in the "Solaris" Residential District. Lagmar construction company.

Total area: 68.47 sqm

PAYMENT IN INSTALLMENTS OVER A PERIOD OF 3

YEARS.

FIRST INSTALLMENT FROM 8500 EUROS.

Partitioning: 2 bedrooms, 2 bathrooms, kitchen, balcony, entrance hall.

Features:

- White variant;
- Autonomous heating;
- Project composed of 23 residential blocks;
- Underground parking;
- Panoramic windows;
- Pedestrian alleys;
- Leisure and sports spaces;
- Video surveillance;
- Green area;
- Playground for children.