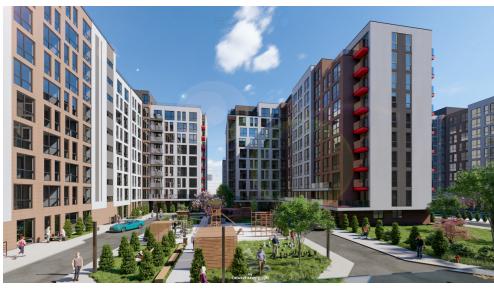

YEARS.

FIRST INSTALLMENT FROM 8500 EUROS.

Partitioning: 2 bedrooms, 2 bathrooms, kitchen, balcony, entrance hall.

Features:

- White variant;
- Autonomous heating;
- Project composed of 23 residential blocks;
- Underground parking;
- Panoramic windows;
- Pedestrian alleys;
- Leisure and sports spaces;
- Video surveillance;
- Green area;
- Playground for children.

PAYMENT IN INSTALLMENTS OVER A PERIOD OF 3

YEARS. FIRST INSTALLMENT FROM 8500 EUROS

Nearby you will find: Kaufland supermarket, school,

shopping centers, kindergarten, etc.

Easy access to public transport in any direction of the