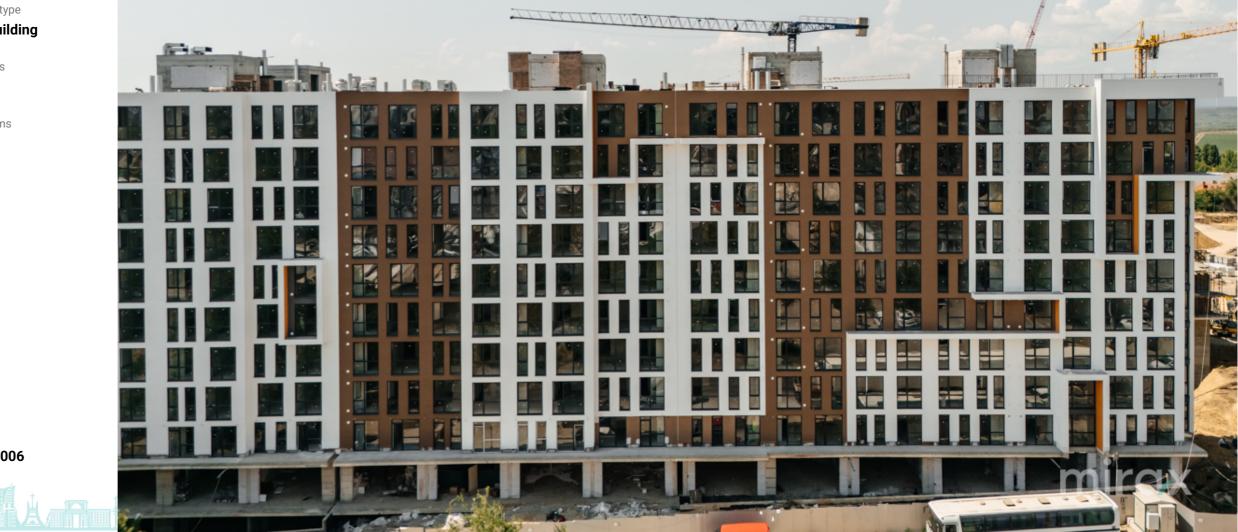

Daniel Chiru 076 001 006

2-room apartment for sale, located on the road. You're eating, sec. Telecentre in the "Solaris" Residential District. Lagmar construction company.

Total area: 68.47 sqm

PAYMENT IN INSTALLMENTS OVER A PERIOD OF 3

YEARS.

FIRST INSTALLMENT FROM 8500 EUROS.

Partitioning: 2 bedrooms, 2 bathrooms, kitchen, balcony, entrance hall.

Features:

- White variant;
- Autonomous heating;
- Project composed of 23 residential blocks;
- Underground parking;
- Panoramic windows;
- Pedestrian alleys;
- Leisure and sports spaces;
- Video surveillance;
- Green area;
- Playground for children.