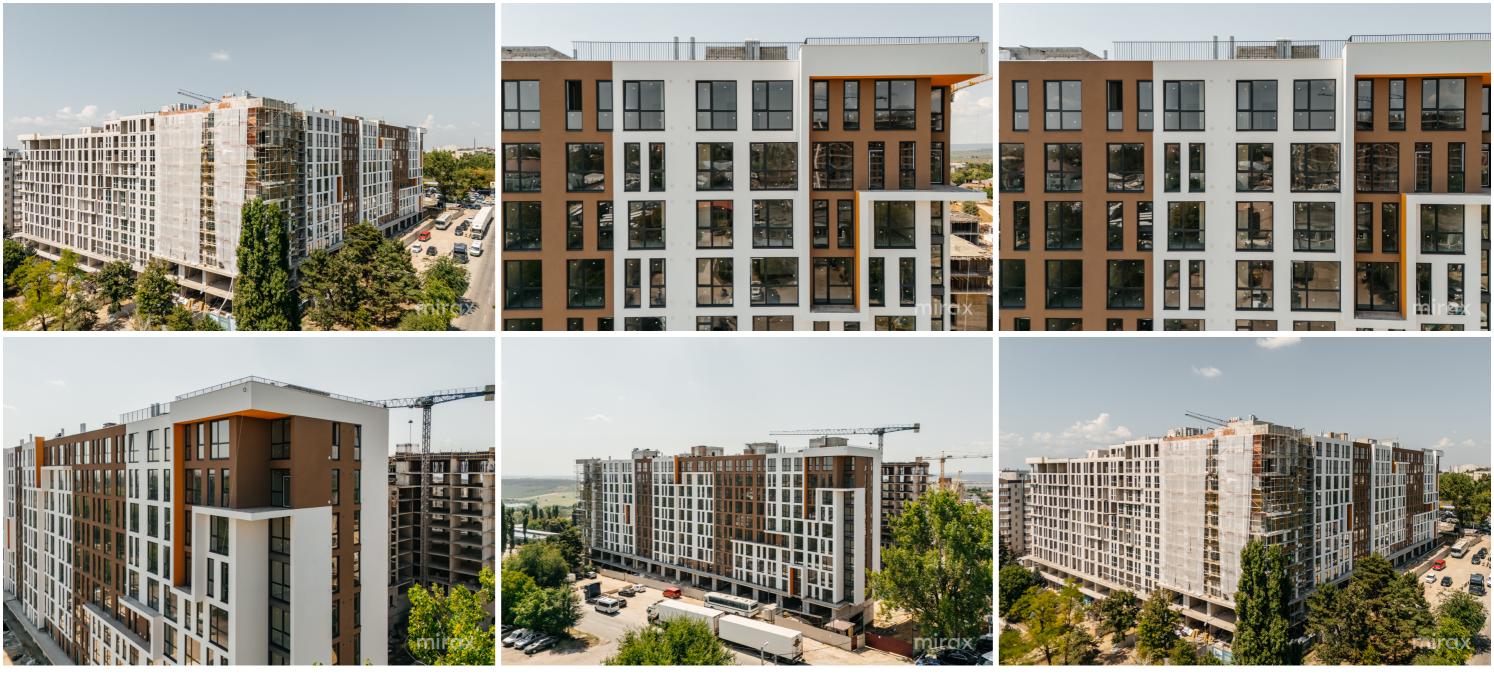

Daniel Chiru 076 001 006

2-room apartment for sale, located on the road. You're eating, sec. Telecentre in the "Solaris" Residential District. Lagmar construction company.

Total area: 68.47 sqm

PAYMENT IN INSTALLMENTS OVER A PERIOD OF 3

YEARS.

FIRST INSTALLMENT FROM 8500 EUROS.

Partitioning: 2 bedrooms, 2 bathrooms, kitchen, balcony, entrance hall.

Features:

- White variant;
- Autonomous heating;
- Project composed of 23 residential blocks;
- Underground parking;
- Panoramic windows;
- Pedestrian alleys;
- Leisure and sports spaces;
- Video surveillance;
- Green area;
- Playground for children.

PAYMENT IN INSTALLMENTS OVER A PERIOD OF 3

YEARS. FIRST INSTALLMENT FROM 8500 EUROS

Nearby you will find: Kaufland supermarket, school,

shopping centers, kindergarten, etc.

Easy access to public transport in any direction of the