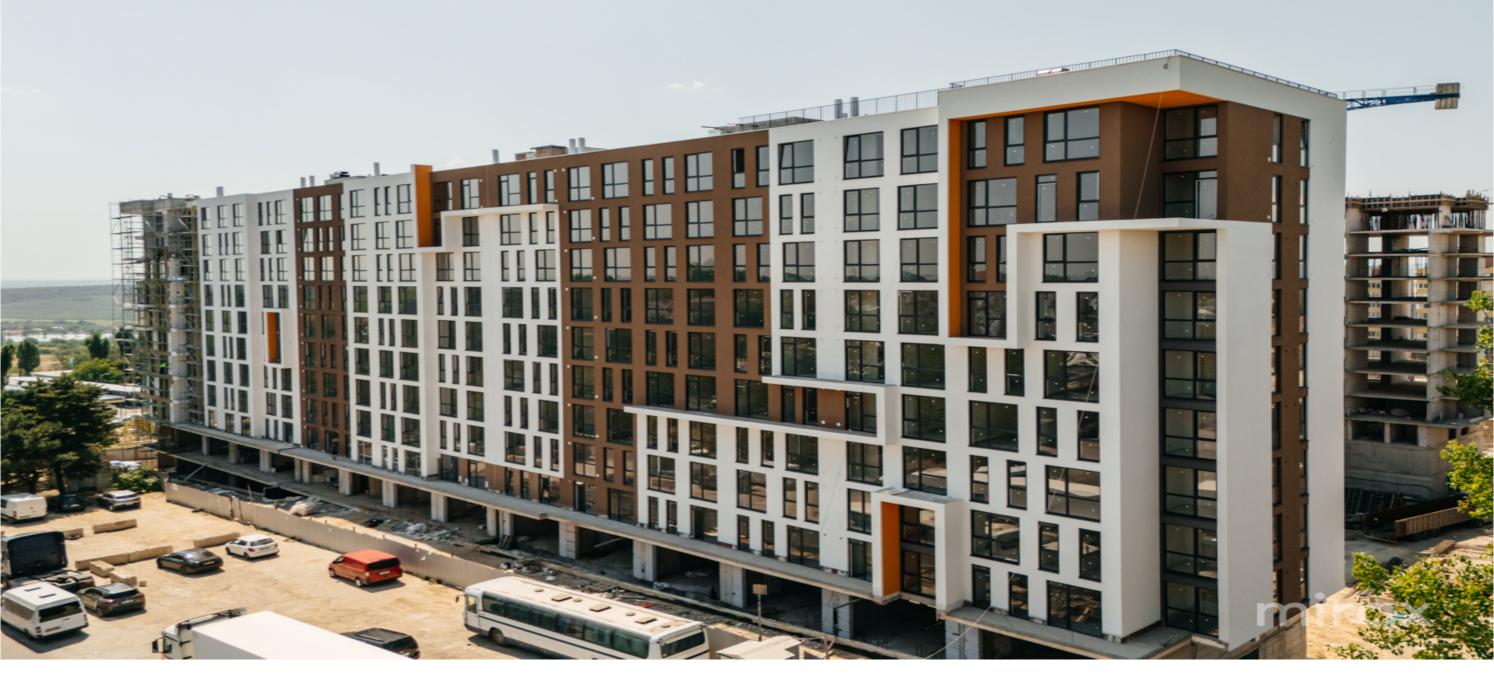

Daniel Chiru 076 001 006

2-room apartment for sale, located on the road. You're eating, sec. Telecentre in the "Solaris" Residential District. Lagmar construction company.

Total area: 68.47 sqm

PAYMENT IN INSTALLMENTS OVER A PERIOD OF 3

YEARS.

FIRST INSTALLMENT FROM 8500 EUROS.

Partitioning: 2 bedrooms, 2 bathrooms, kitchen, balcony, entrance hall.

Features:

- White variant;
- Autonomous heating;
- Project composed of 23 residential blocks;
- Underground parking;
- Panoramic windows;
- Pedestrian alleys;
- Leisure and sports spaces;
- Video surveillance;
- Green area;
- Playground for children.