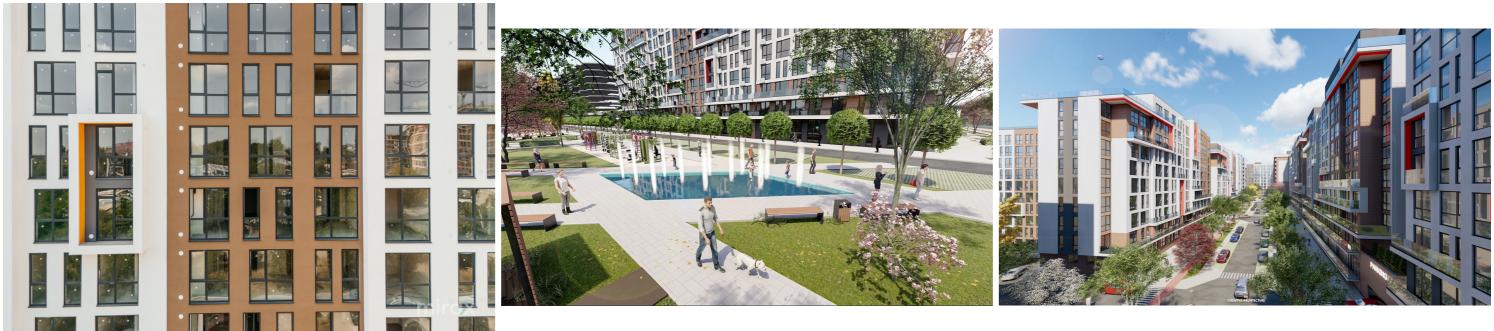

YEARS.

FIRST INSTALLMENT FROM 8500 EUROS.

Partitioning: 2 bedrooms, 2 bathrooms, kitchen, balcony, entrance hall.

Features:

- White variant;
- Autonomous heating;
- Project composed of 23 residential blocks;
- Underground parking;
- Panoramic windows;
- Pedestrian alleys;
- Leisure and sports spaces;
- Video surveillance;
- Green area;
- Playground for children.

PAYMENT IN INSTALLMENTS OVER A PERIOD OF 3

YEARS. FIRST INSTALLMENT FROM 8500 EUROS

Nearby you will find: Kaufland supermarket, school,

shopping centers, kindergarten, etc.

Easy access to public transport in any direction of the