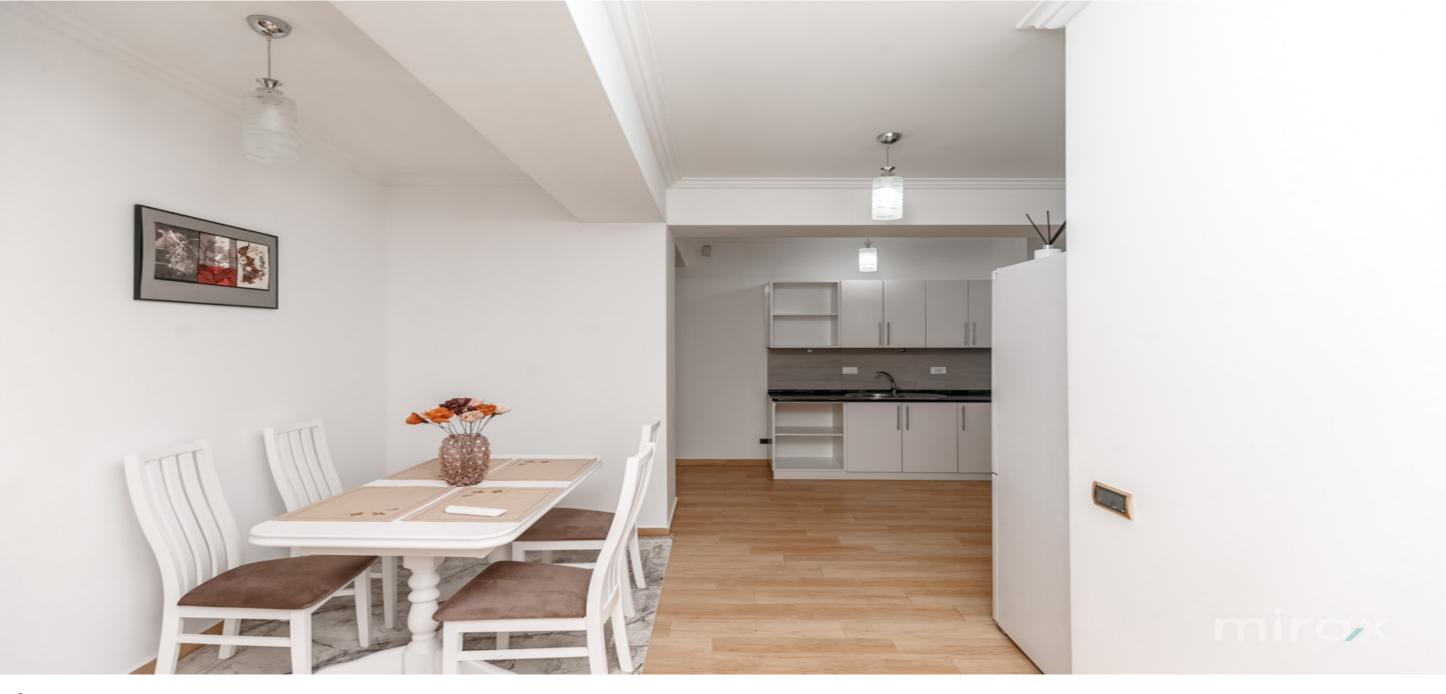

Rent 800 €

Apartment for rent with 2 rooms and a living room, located on str. Ciuflea, sec. Center.

Total area: 68 sqm.

Partitioning: entrance hall, 2 bedrooms, living room, kitchen, 1 bathroom, 2 balconies.

Features:

- Euro repair;

- Autonomous heating;

- Present informational communications;

- Air conditioning system;

- Courtyard with restricted access;

- Equipped with household appliances;

- Courtyard with restricted access;