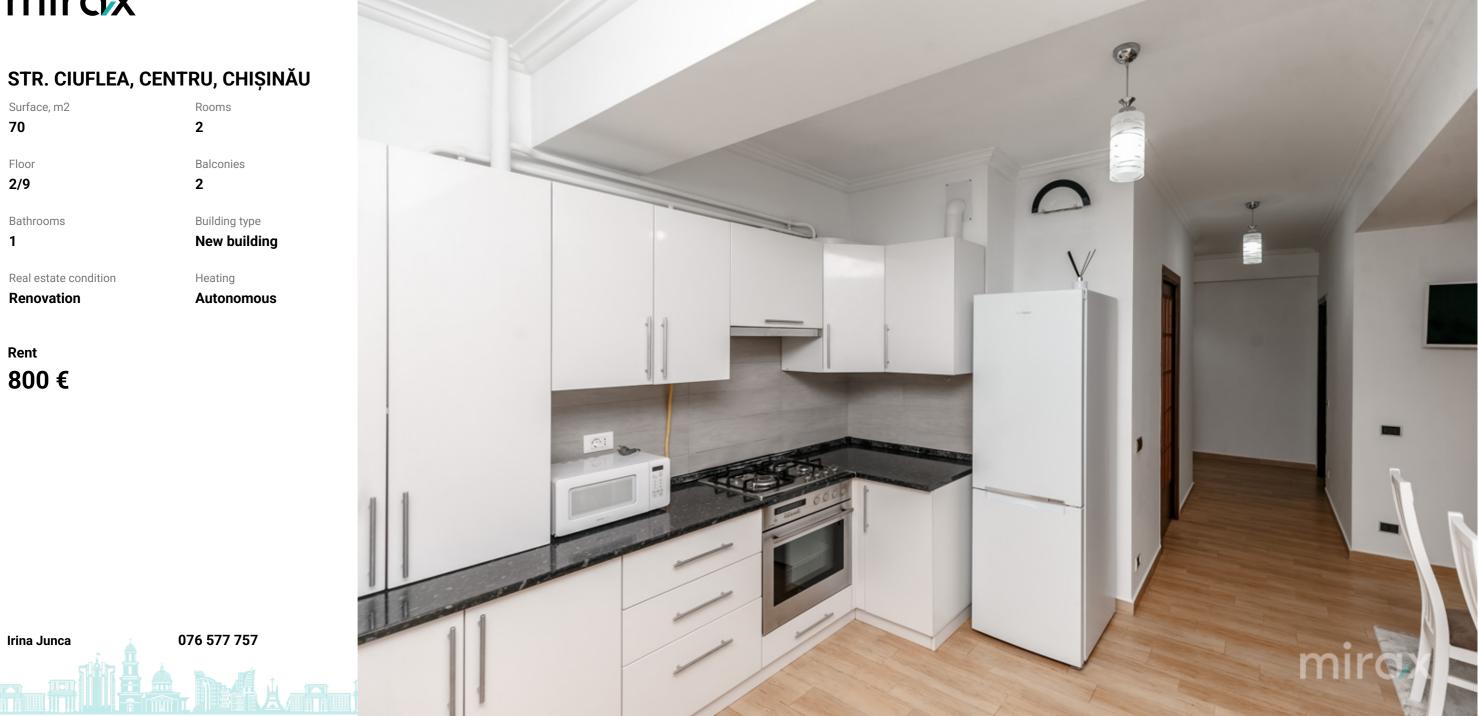

| Surface, m2           | Rooms              |
|-----------------------|--------------------|
| <b>70</b>             | <b>2</b>           |
| Floor                 | Balconies          |
| <b>2/9</b>            | <b>2</b>           |
| Bathrooms             | Building type      |
| <b>1</b>              | <b>New buildin</b> |
| Real estate condition | Heating            |
| <b>Renovation</b>     | Autonomou          |

Rent 800 €

Apartment for rent with 2 rooms and a living room, located on str. Ciuflea, sec. Center.

Total area: 68 sqm.

Partitioning: entrance hall, 2 bedrooms, living room, kitchen, 1 bathroom, 2 balconies.

Features:

- Euro repair;

- Autonomous heating;

- Present informational communications;

- Air conditioning system;

- Courtyard with restricted access;

- Equipped with household appliances;

- Courtyard with restricted access;