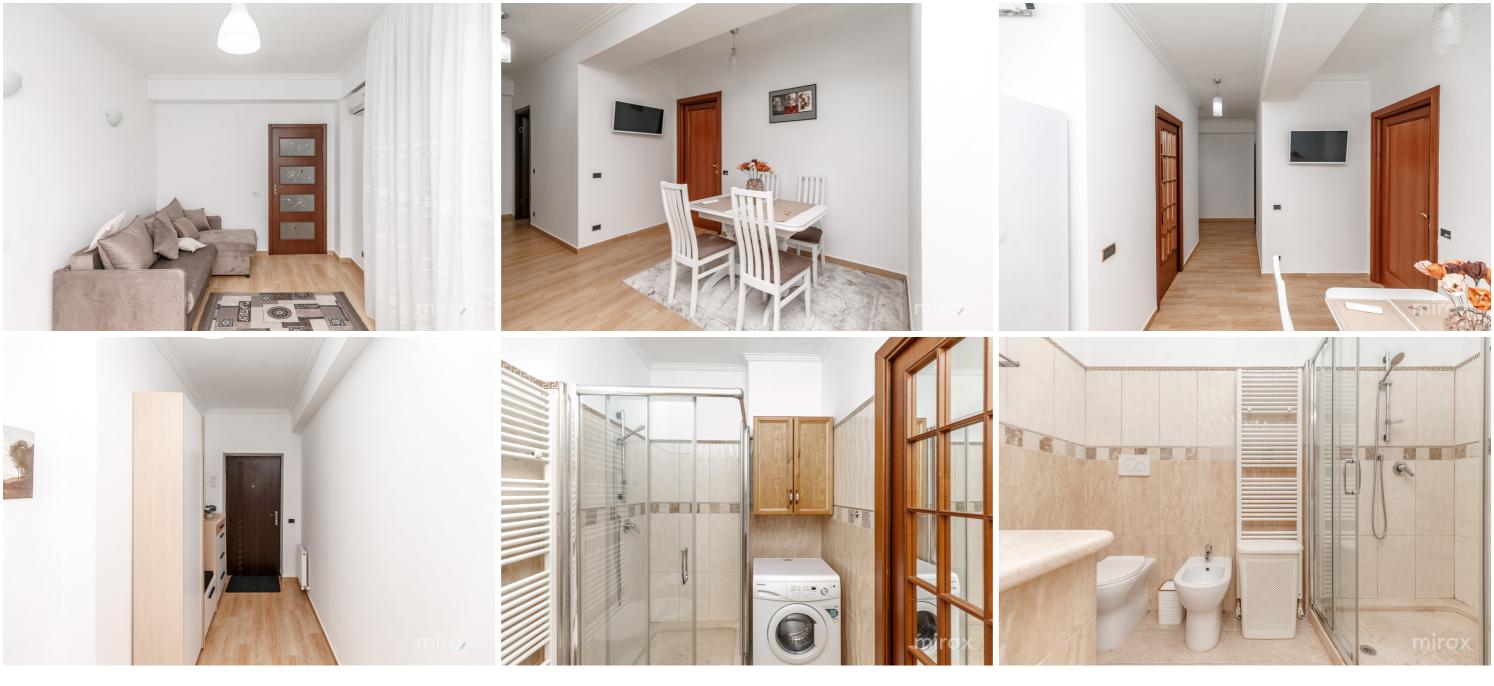

Rent 800 €

Apartment for rent with 2 rooms and a living room, located on str. Ciuflea, sec. Center.

Total area: 68 sqm.

Partitioning: entrance hall, 2 bedrooms, living room, kitchen, 1 bathroom, 2 balconies.

Features:

- Euro repair;

- Autonomous heating;

- Present informational communications;

- Air conditioning system;

- Courtyard with restricted access;

- Equipped with household appliances;

- Courtyard with restricted access;