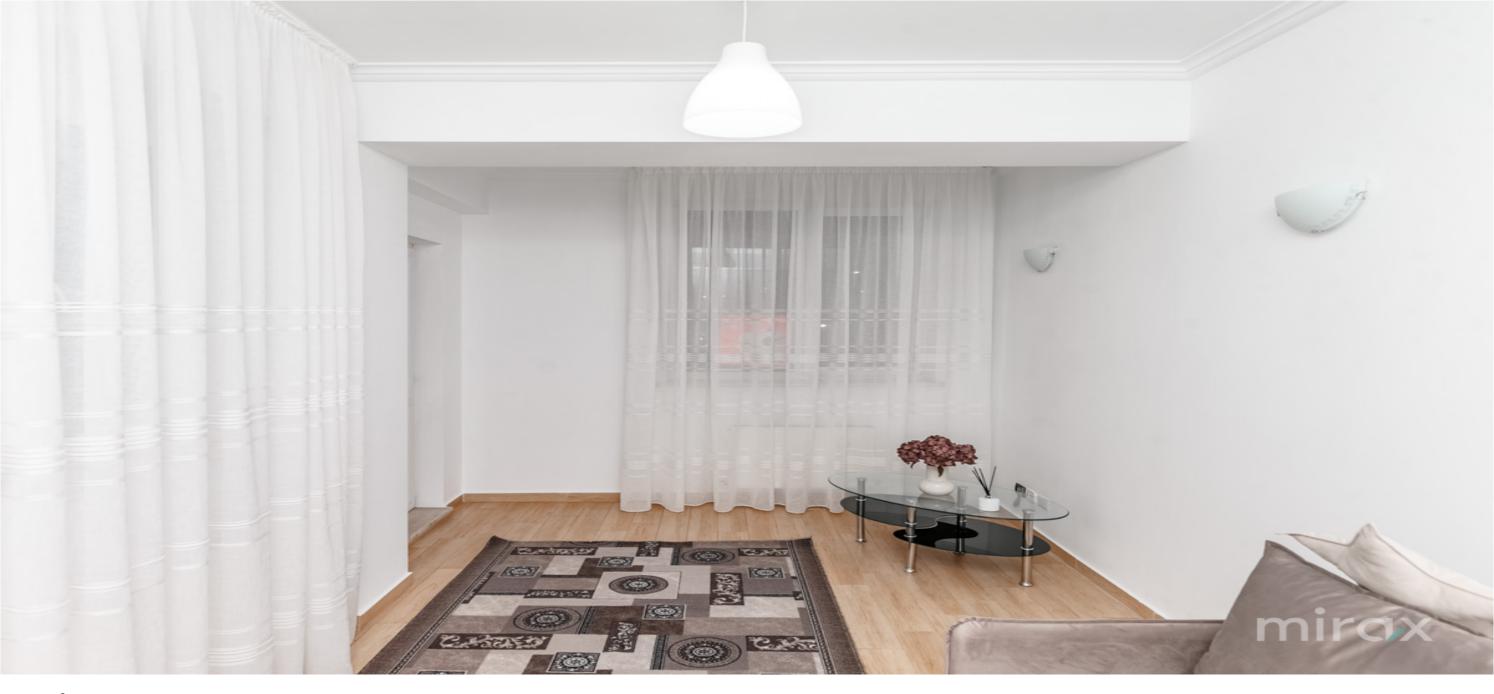

Rent 800 €

Apartment for rent with 2 rooms and a living room, located on str. Ciuflea, sec. Center.

Total area: 68 sqm.

Partitioning: entrance hall, 2 bedrooms, living room, kitchen, 1 bathroom, 2 balconies.

Features:

- Euro repair;

- Autonomous heating;

- Present informational communications;

- Air conditioning system;

- Courtyard with restricted access;

- Equipped with household appliances;

- Courtyard with restricted access;