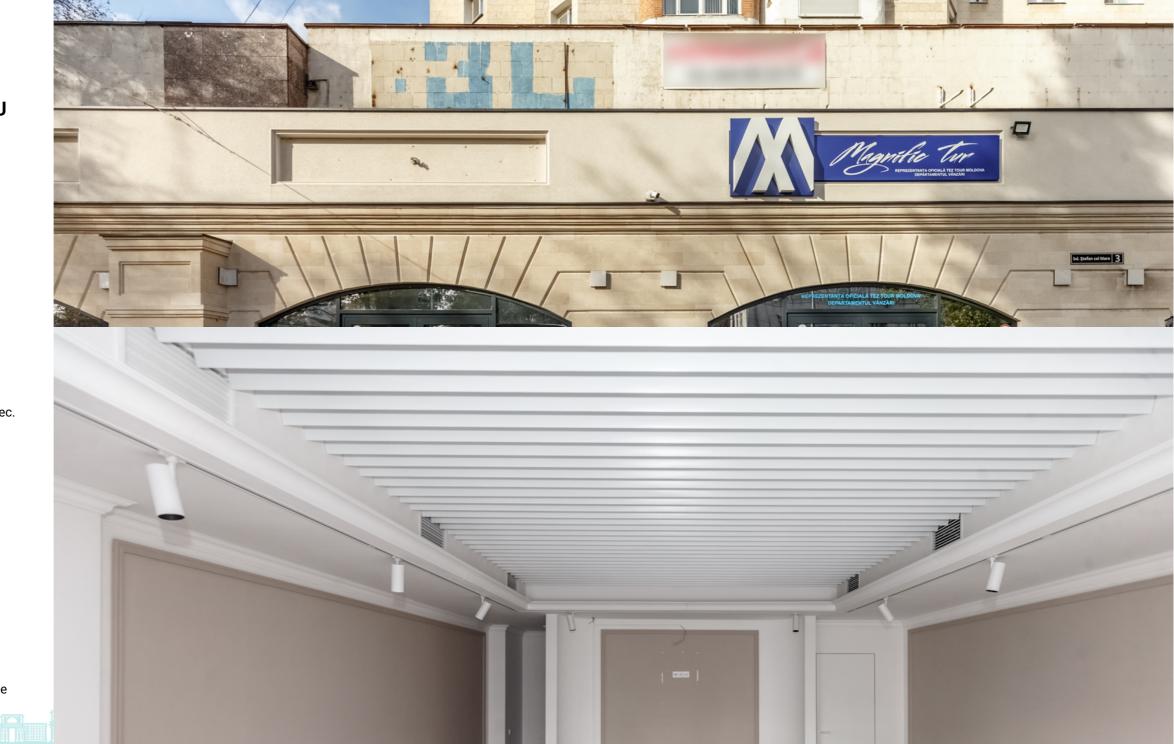

#### STR. CIUFLEA, CENTRU, CHIȘINĂU

| Surface, m2         | Type                             |
|---------------------|----------------------------------|
| <b>52</b>           | Office                           |
| Floor<br><b>1/1</b> | Real estate condition Renovation |

# mirax

Commercial space for rent, located on str. Ciuflea, Sec. Centru.

Total area: 52 sqm.

Features:

- Located in the Center of the Capital;

- First line;

- Panoramic windows;

- Separate entrance;

- Increased visibility;

- Secured parking spaces;

- Video surveillance;

- Private security;

city.

- Own sanitary block.

Alias witeber for office, shop, et 0.76 727 770 Easy access to public transport in all directions of the