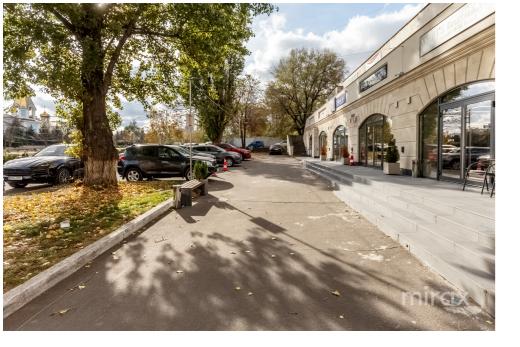

# mirax

Commercial space for rent, located on str. Ciuflea, Sec. Centru.

Total area: 52 sqm.

Features:

- Located in the Center of the Capital;

- First line;

- Panoramic windows;

- Separate entrance;

- Increased visibility;

- Secured parking spaces;

- Video surveillance;

- Private security;

city.

- Own sanitary block.

Alias witeber for office, shop, et 0.76 727 770 Easy access to public transport in all directions of the