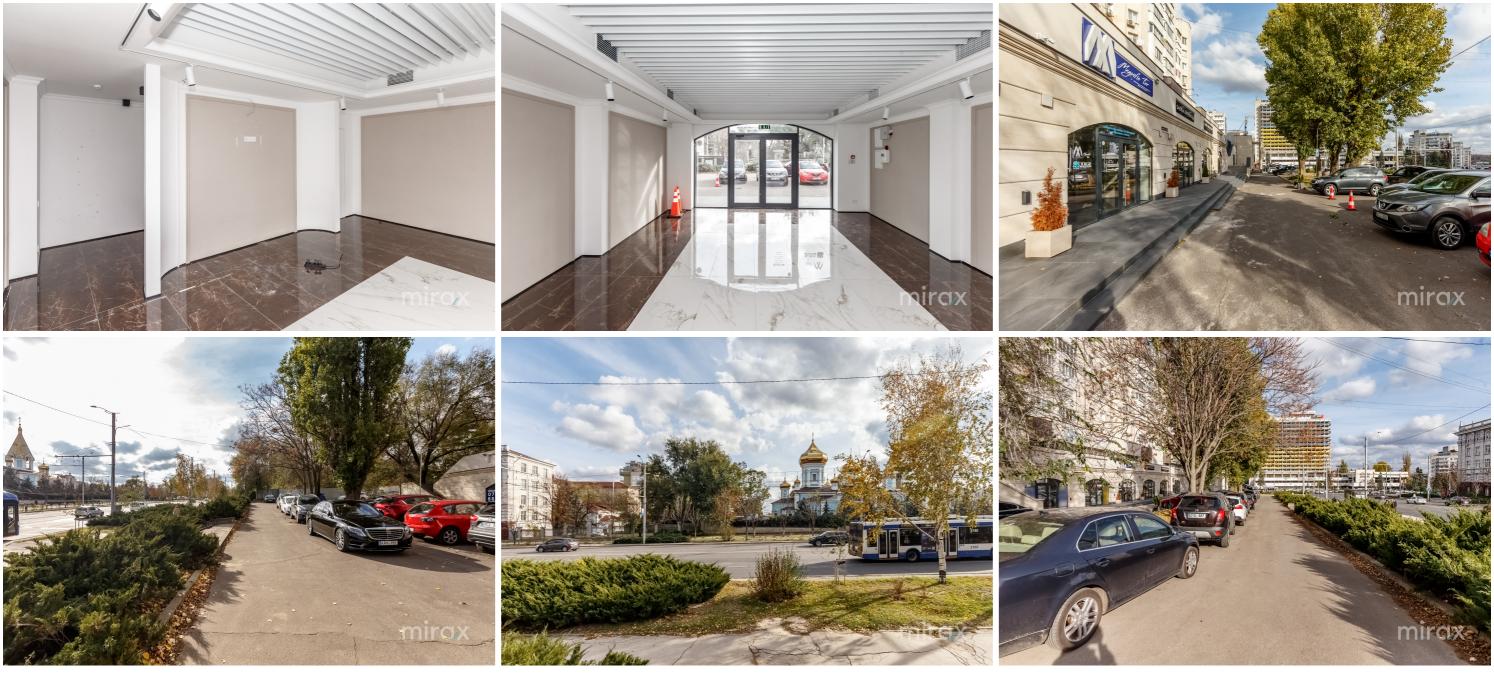

# mirax

Commercial space for rent, located on str. Ciuflea, Sec. Centru.

Total area: 52 sqm.

Features:

- Located in the Center of the Capital;

- First line;

- Panoramic windows;

- Separate entrance;

- Increased visibility;

- Secured parking spaces;

- Video surveillance;

- Private security;

city.

- Own sanitary block.

Alias witeber for office, shop, et 0.76 727 770 Easy access to public transport in all directions of the

Localizare pe hartă STR. CIUFLEA, CENTRU, CHIȘINĂU str. Ciuflea, Centru, Chișinău

Image not found or type unknown