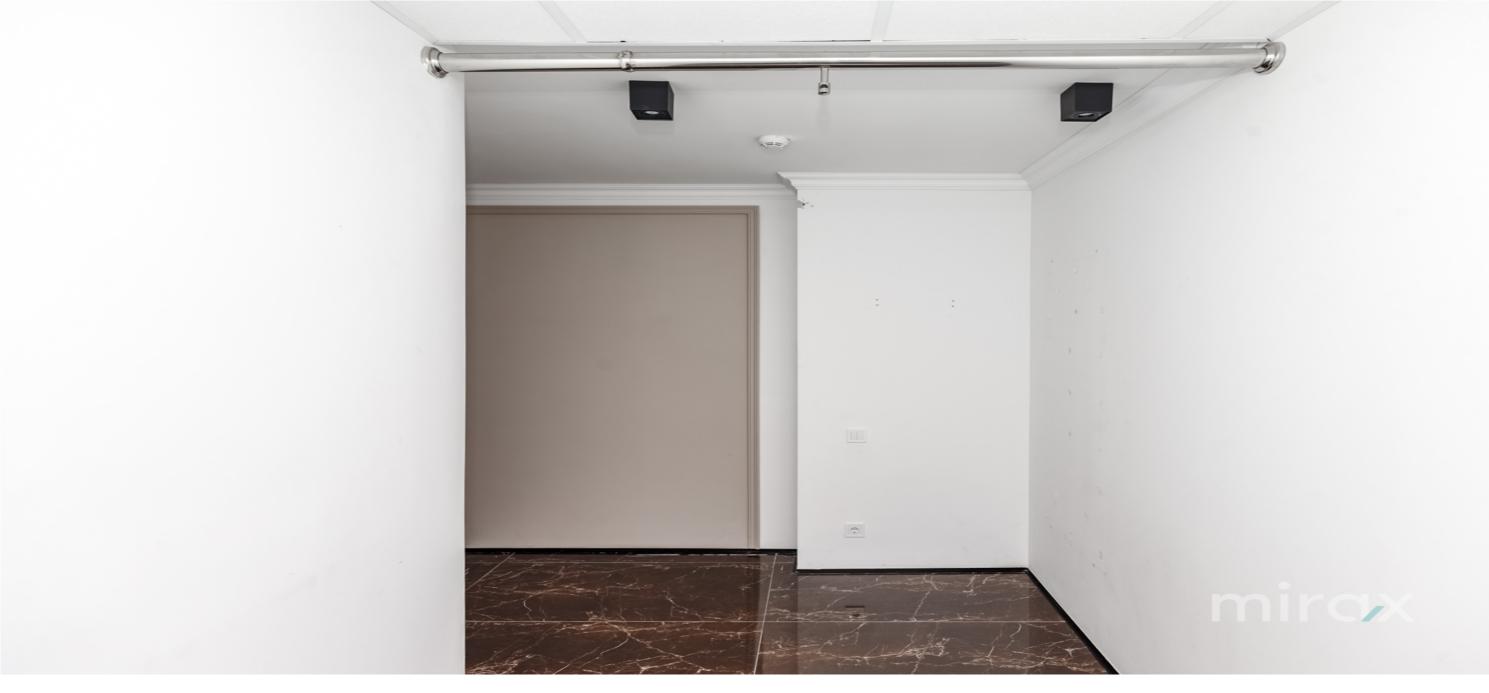

# mirax

Commercial space for rent, located on str. Ciuflea, Sec. Centru.

Total area: 52 sqm.

Features:

- Located in the Center of the Capital;

- First line;

- Panoramic windows;

- Separate entrance;

- Increased visibility;

- Secured parking spaces;

- Video surveillance;

- Private security;

city.

- Own sanitary block.

Alias witeber for office, shop, et 0.76 727 770 Easy access to public transport in all directions of the