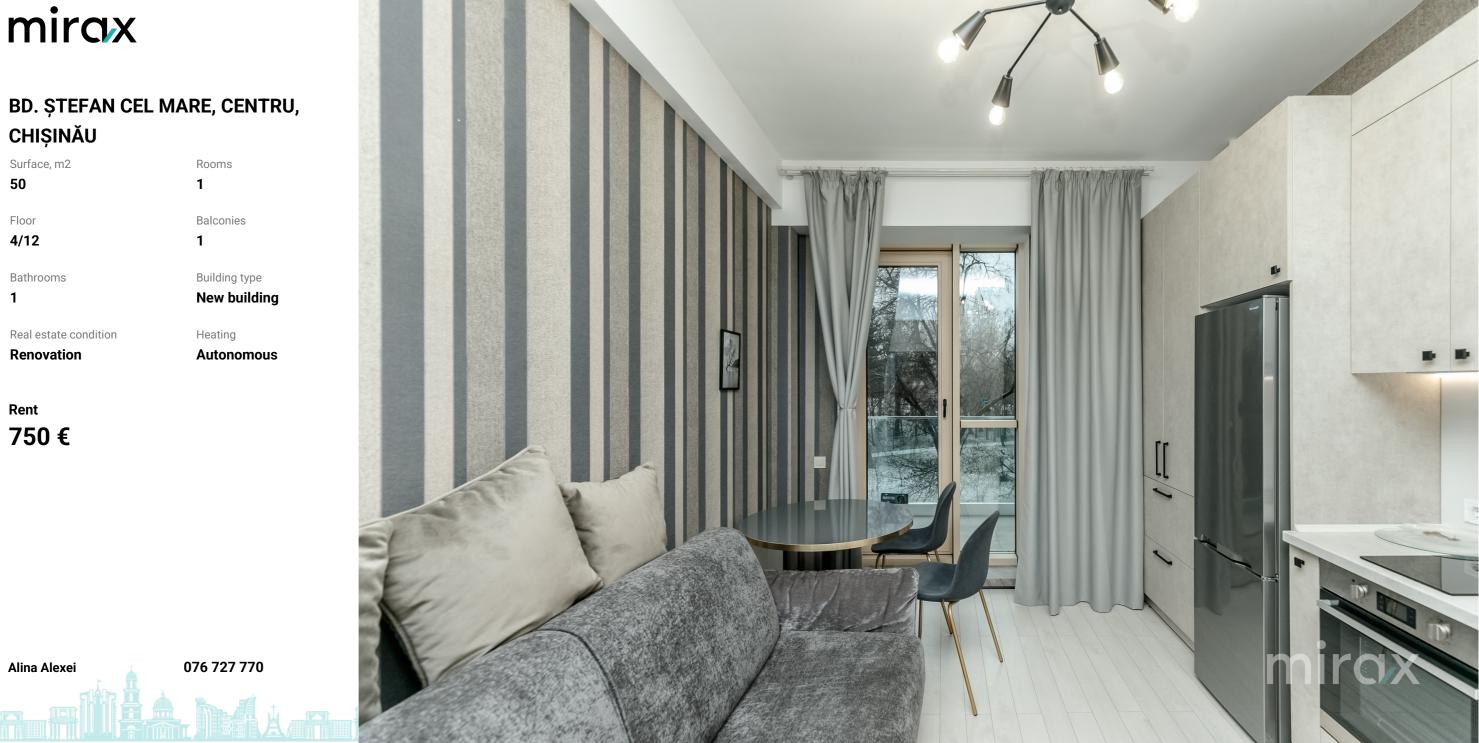

# CHIŞINĂU

| Surface, m2           | Rooms              |
|-----------------------|--------------------|
| 50                    | <b>1</b>           |
| Floor                 | Balconies          |
| <b>4/12</b>           | <b>1</b>           |
| Bathrooms             | Building type      |
| 1                     | <b>New buildin</b> |
| Real estate condition | Heating            |
| Renovation            | Autonomou          |

Rent 750 €

1-room apartment for rent, located in the Centru sector, bd. Stephen the Great and Saint.

"Ambassador" residential complex.

Total area 50 m.p.

Partitioning: hall, kitchen, bedroom, bathroom, terrace. Features:

- individual design;
- furnished and equipped with quality equipment;
- present informational communications;
- air conditioning system;
- intercom;
- 24/7 video and physical surveillance;
- autonomous heating;
- equipped playground;
- open parking.