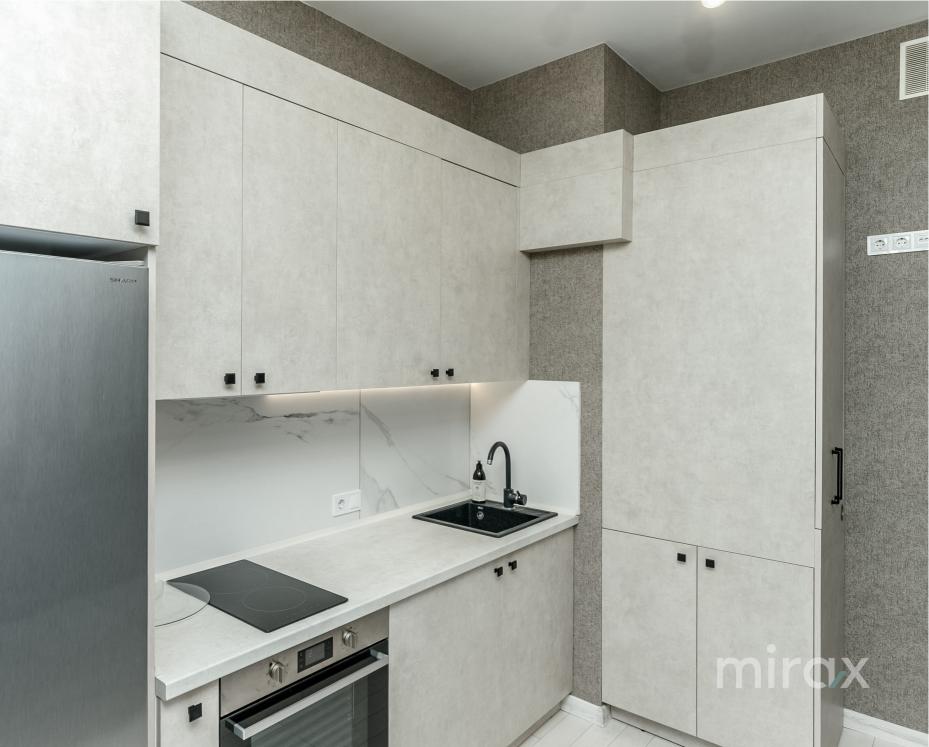

Rent 750 €

1-room apartment for rent, located in the Centru sector, bd. Stephen the Great and Saint.

"Ambassador" residential complex.

Total area 50 m.p.

Partitioning: hall, kitchen, bedroom, bathroom, terrace. Features:

- individual design;
- furnished and equipped with quality equipment;
- present informational communications;
- air conditioning system;
- intercom;
- 24/7 video and physical surveillance;
- autonomous heating;
- equipped playground;
- open parking.