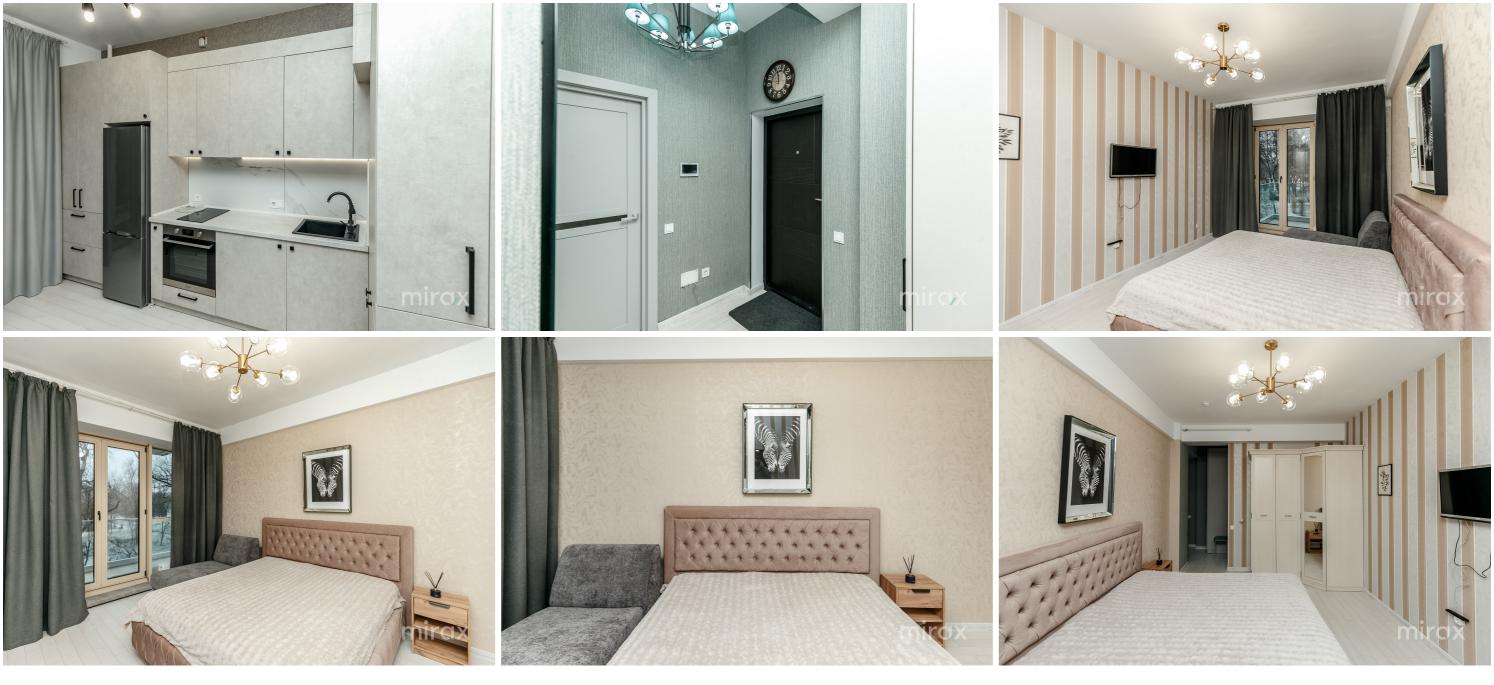

Rent 750 €

1-room apartment for rent, located in the Centru sector, bd. Stephen the Great and Saint.

"Ambassador" residential complex.

Total area 50 m.p.

Partitioning: hall, kitchen, bedroom, bathroom, terrace. Features:

- individual design;
- furnished and equipped with quality equipment;
- present informational communications;
- air conditioning system;
- intercom;
- 24/7 video and physical surveillance;
- autonomous heating;
- equipped playground;
- open parking.