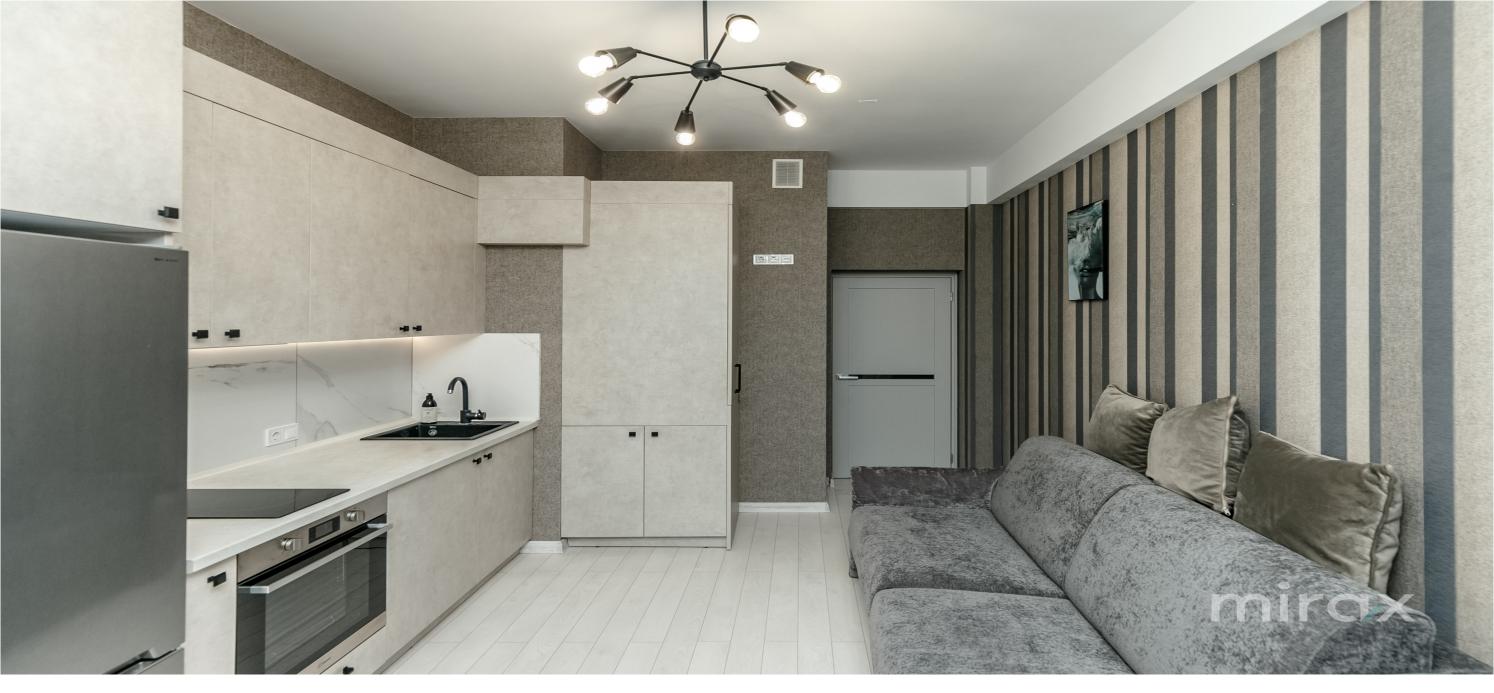

Rent 750 €

1-room apartment for rent, located in the Centru sector, bd. Stephen the Great and Saint.

"Ambassador" residential complex.

Total area 50 m.p.

Partitioning: hall, kitchen, bedroom, bathroom, terrace. Features:

- individual design;
- furnished and equipped with quality equipment;
- present informational communications;
- air conditioning system;
- intercom;
- 24/7 video and physical surveillance;
- autonomous heating;
- equipped playground;
- open parking.