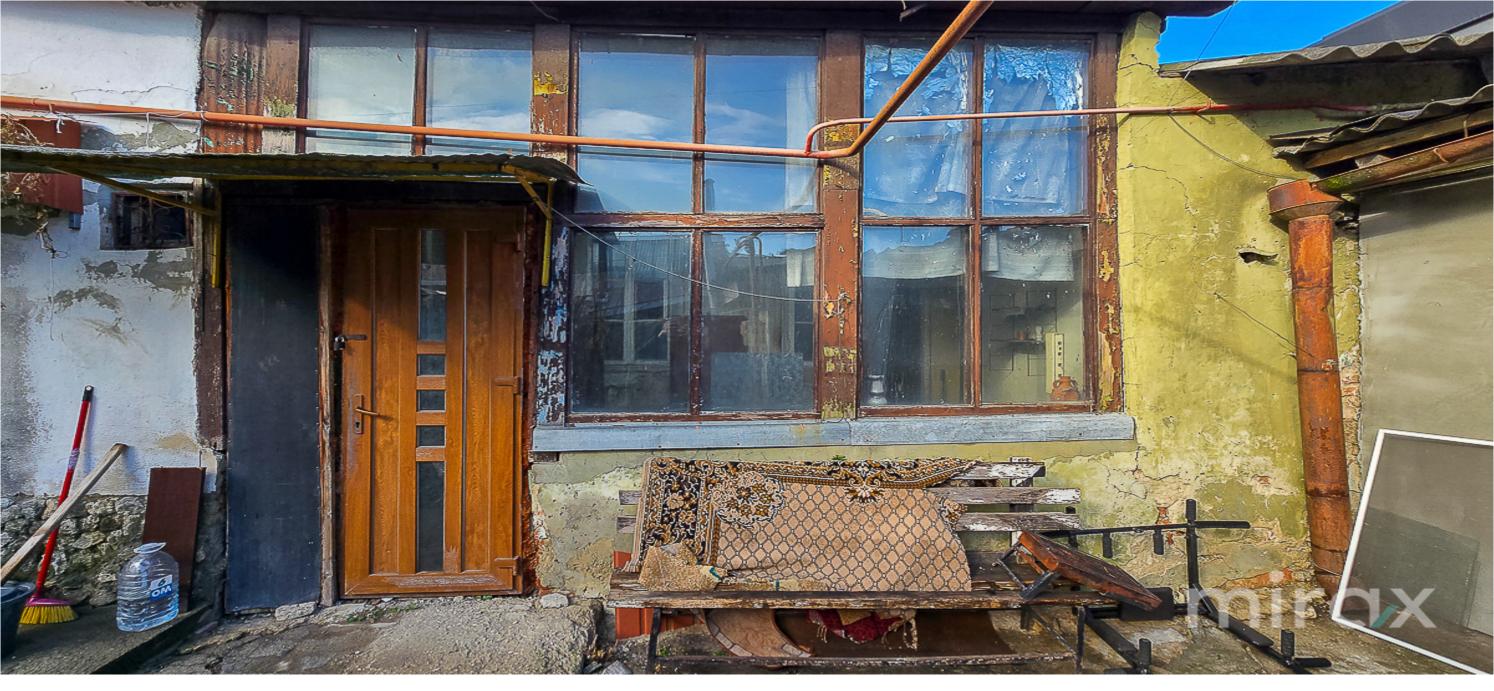

Vergiliu Cotruța 076 057 776

Ground floor apartment for sale in the Centru sector, on str. Vlaicu Pârcalab.

Total area: 78.7 sqm

 $Compartmentation: 3\ bedrooms, entrance\ hall,\ bathroom,$ 

kitchen, living room, basement.

Facilities:

- First line;
- possibility to enter from the street;
- located in the Center;
- located between Sciusev and Kogălniceanu streets;
- connected to communications;
- requires repairs;
- area R4.