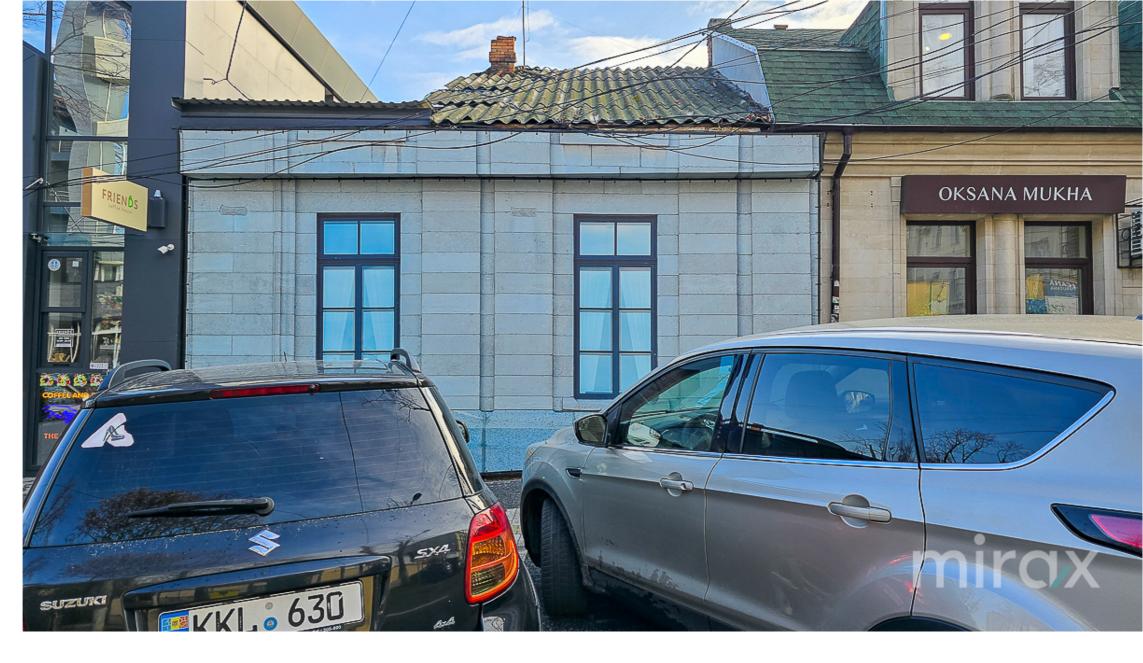

Vergiliu Cotruța 076 057 776

Ground floor apartment for sale in the Centru sector, on str. Vlaicu Pârcalab.

Total area: 78.7 sqm

 $Compartmentation: 3\ bedrooms, entrance\ hall,\ bathroom,$ 

kitchen, living room, basement.

Facilities:

- First line;
- possibility to enter from the street;
- located in the Center;
- located between Sciusev and Kogălniceanu streets;
- connected to communications;
- requires repairs;
- area R4.

Perfect for a home in the city center or office, commercial space.

Easy access to public transport.

Vergiliu Cotruța 076 057 776

Localizare pe hartă

STR. VLAICU PÂRCALAB, CENTRU, CHIŞINĂU

Vergiliu Cotruța

076 057 776