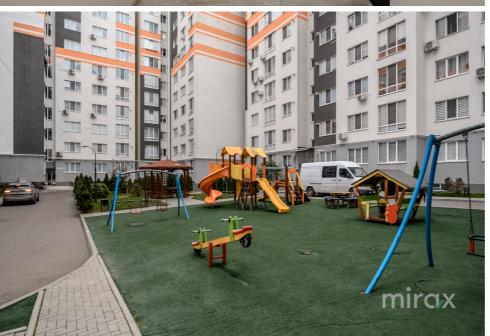

- playground for children;

- euro repair;

- autonomous heating;

- household technique;

Sandu Grumeza

The complex is well equipped, has a yard, recreation area, playground for children.

In the immediate vicinity you can find: Pediatrica, Kaufland, Linella, pharmacies, Andys, shopping centers. Well-developed infrastructure and area with easy access to public transport.