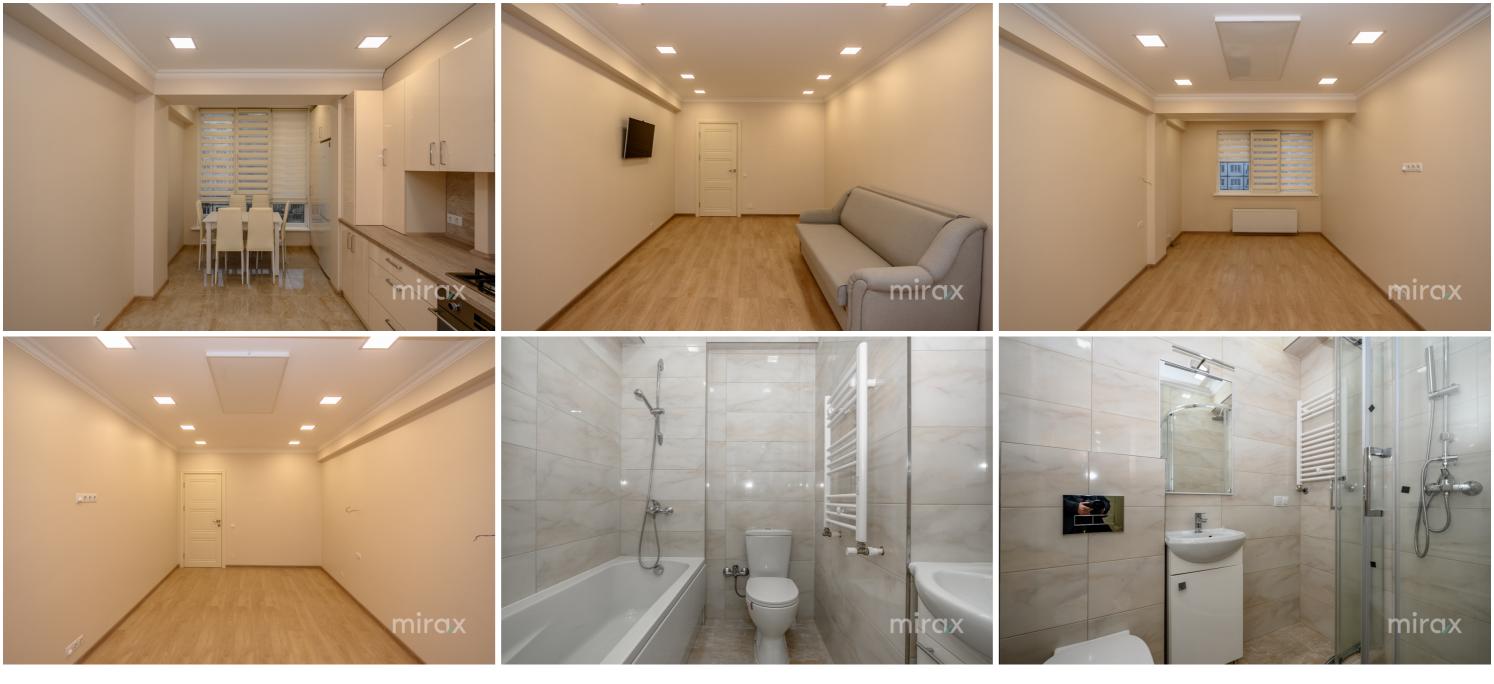

Sandu Grumeza

076 739 777

2-room apartment for sale in the Telecentru sector, Sprâncenoaia street.

Total area: 73.2 sq m

Partitioning: entrance hall, kitchen, 2 rooms, 2 sanitary blocks.

Features:

- closed courtyard;

- playground for children;

- euro repair;

- autonomous heating;

- household technique;

Sandu Grumeza

The complex is well equipped, has a yard, recreation area, playground for children.

In the immediate vicinity you can find: Pediatrica, Kaufland, Linella, pharmacies, Andys, shopping centers. Well-developed infrastructure and area with easy access to public transport.