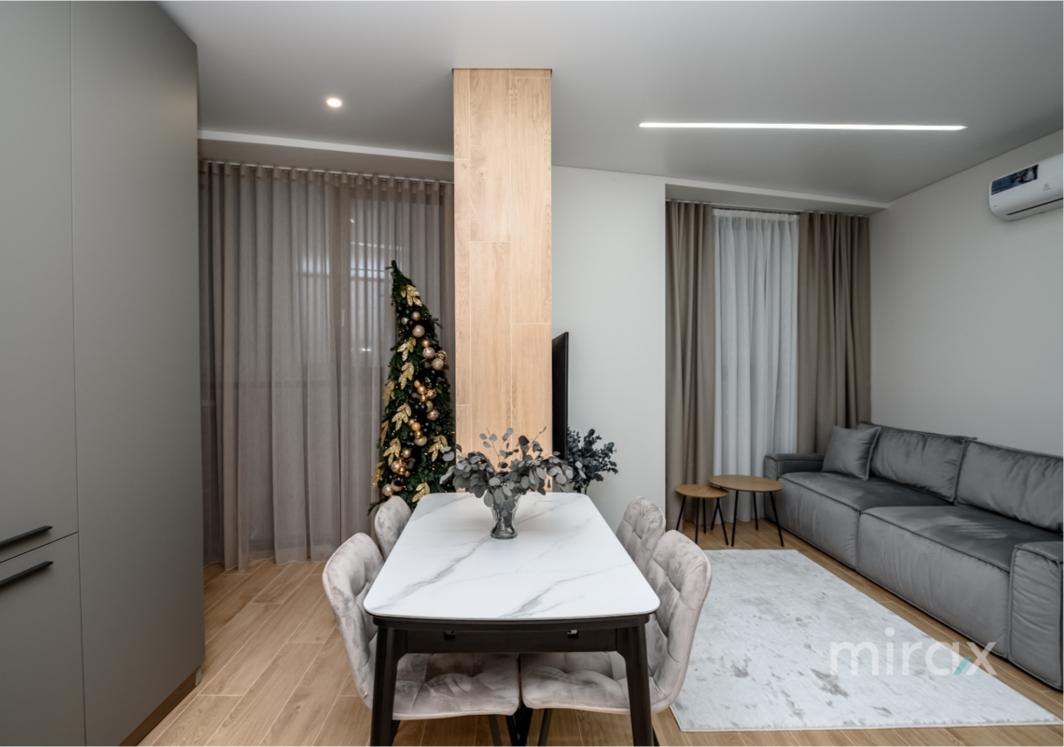

<sup>Rent</sup> 1 000 €

Tatiana Manic

Premium class apartment for rent with 1 room and living room, bd. Ștefan cel Mare, Centru sector. "Solomon Dendrarium" residential complex. Perfect for those who appreciate comfortable and convenient living. Total area: 50 m2. Partitioning: entrance hall, 1 bedroom, kitchen combined with living room, 2 sanitary blocks. Features: - Exclusive design; - high quality finishes; - all household appliances incorporated; - matrimonial bedroom with its own sanitary block; - warm flooring on the entire surface of the apartment; - air conditioning system; - present informational communications; - armored door;