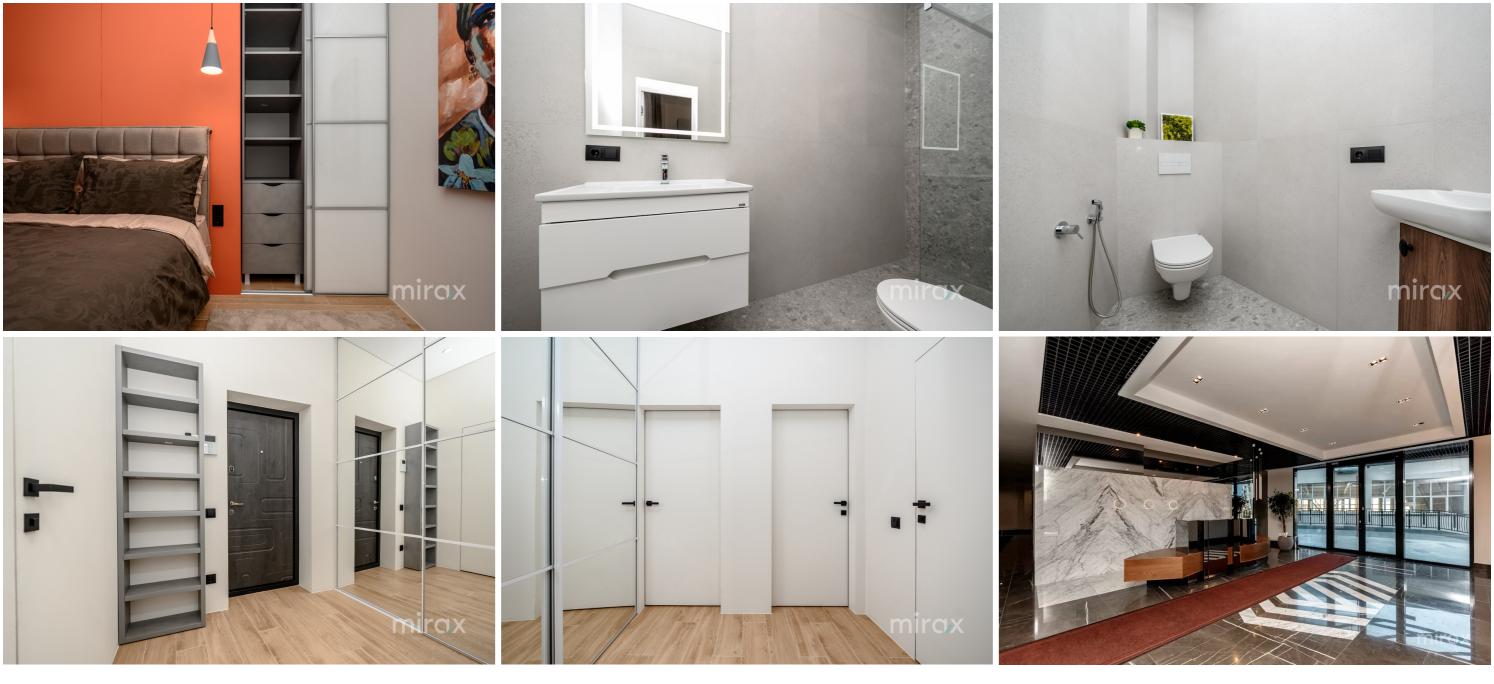

<sup>Rent</sup> 1 000 €

Tatiana Manic

Premium class apartment for rent with 1 room and living room, bd. Ștefan cel Mare, Centru sector. "Solomon Dendrarium" residential complex. Perfect for those who appreciate comfortable and convenient living. Total area: 50 m2. Partitioning: entrance hall, 1 bedroom, kitchen combined with living room, 2 sanitary blocks. Features: - Exclusive design; - high quality finishes; - all household appliances incorporated; - matrimonial bedroom with its own sanitary block; - warm flooring on the entire surface of the apartment; - air conditioning system; - present informational communications; - armored door;

- courtyard with restricted access;
- 24/7 video surveillance;
- underground parking spaces available for rent. Easy access to public transport.

Tatiana Manic 👔 079 441 777

Localizare pe hartă
BD. ȘTEFAN CEL MARE, CENTRU, CHIȘINĂU