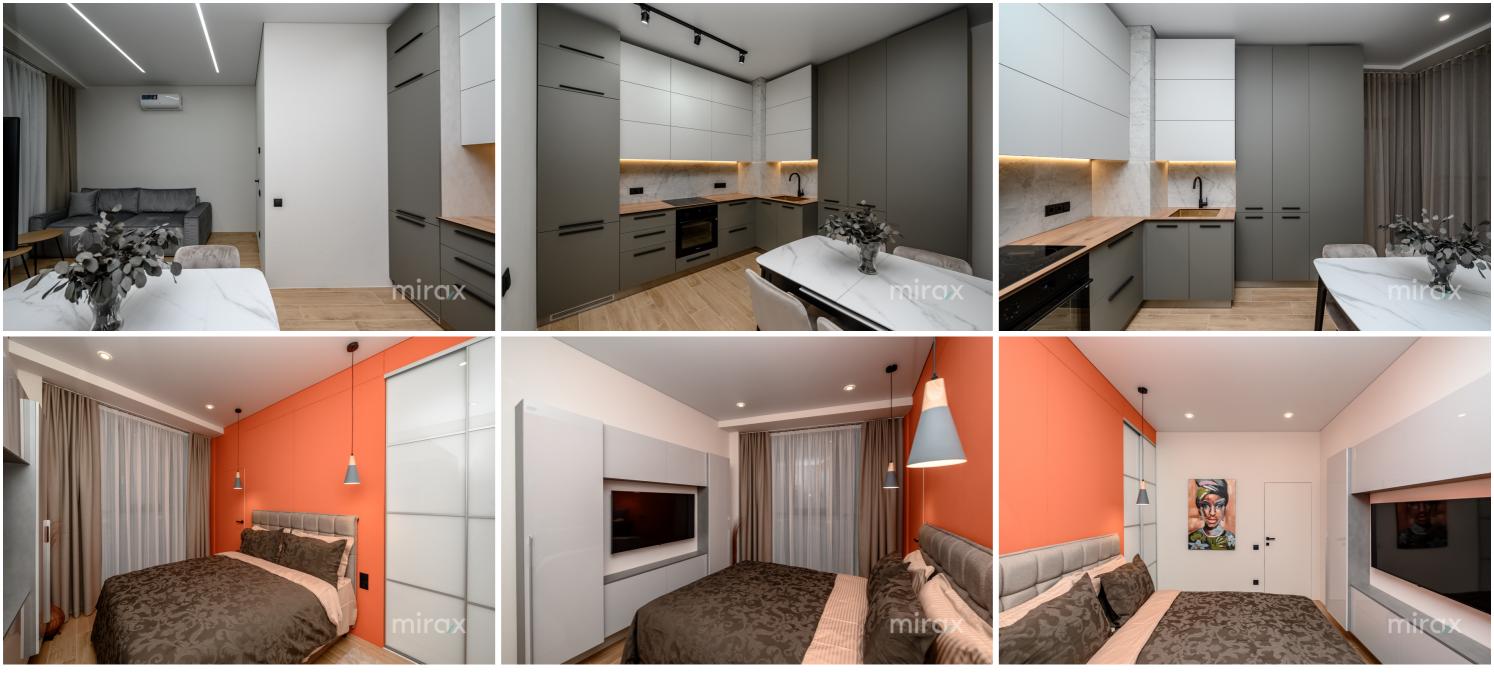

<sup>Rent</sup> 1 000 €

Tatiana Manic

Premium class apartment for rent with 1 room and living room, bd. Ștefan cel Mare, Centru sector. "Solomon Dendrarium" residential complex. Perfect for those who appreciate comfortable and convenient living. Total area: 50 m2. Partitioning: entrance hall, 1 bedroom, kitchen combined with living room, 2 sanitary blocks. Features: - Exclusive design; - high quality finishes; - all household appliances incorporated; - matrimonial bedroom with its own sanitary block; - warm flooring on the entire surface of the apartment; - air conditioning system; - present informational communications; - armored door;

- courtyard with restricted access;
- 24/7 video surveillance;
- underground parking spaces available for rent. Easy access to public transport.

Tatiana Manic 👔 079 441 777

Localizare pe hartă
BD. ȘTEFAN CEL MARE, CENTRU, CHIȘINĂU