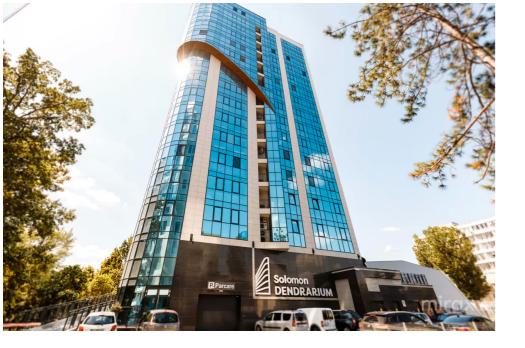

<sup>Rent</sup> 1 000 €

Tatiana Manic

Premium class apartment for rent with 1 room and living room, bd. Ștefan cel Mare, Centru sector. "Solomon Dendrarium" residential complex. Perfect for those who appreciate comfortable and convenient living. Total area: 50 m2. Partitioning: entrance hall, 1 bedroom, kitchen combined with living room, 2 sanitary blocks. Features: - Exclusive design; - high quality finishes; - all household appliances incorporated; - matrimonial bedroom with its own sanitary block; - warm flooring on the entire surface of the apartment; - air conditioning system; - present informational communications; - armored door;

bd. Ștefan cel Mare, Centru, Chișinău

Image not found or type unknown