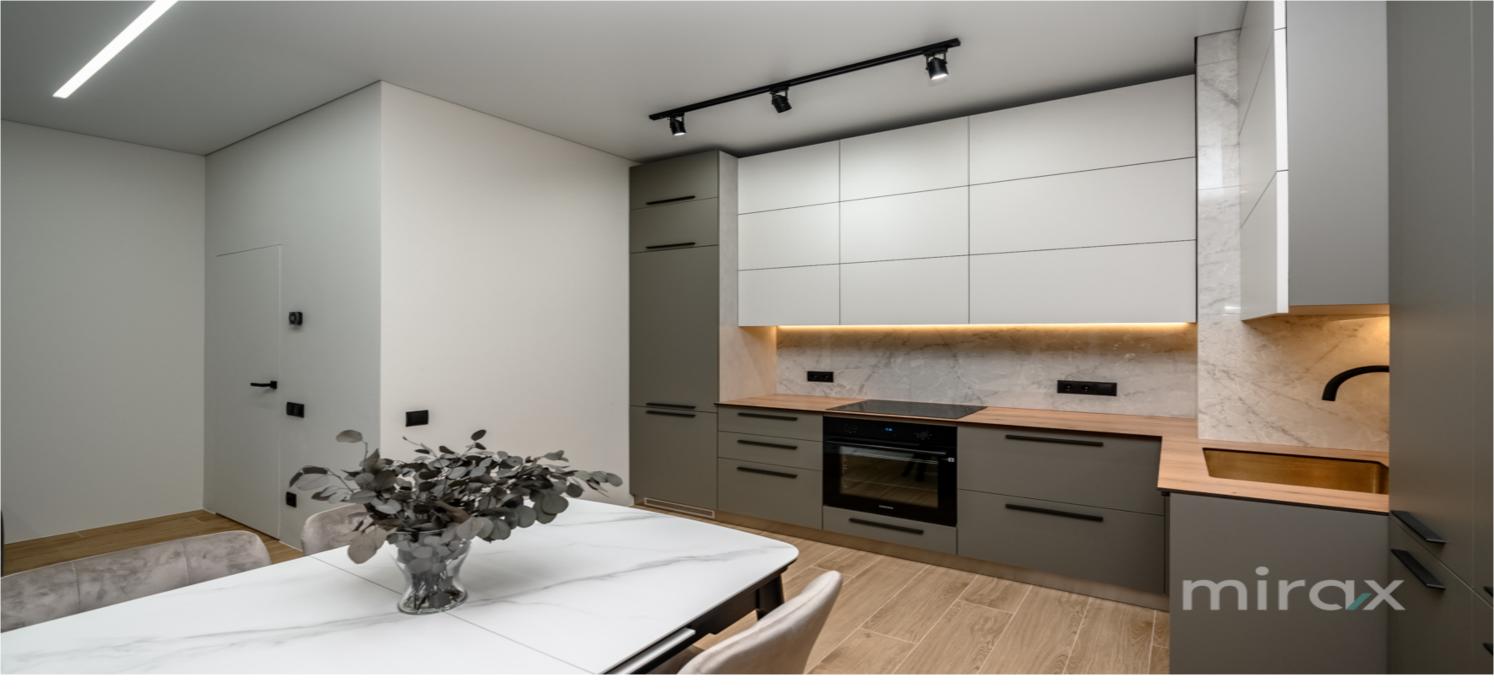

<sup>Rent</sup> 1 000 €

Tatiana Manic

Premium class apartment for rent with 1 room and living room, bd. Ștefan cel Mare, Centru sector. "Solomon Dendrarium" residential complex. Perfect for those who appreciate comfortable and convenient living. Total area: 50 m2. Partitioning: entrance hall, 1 bedroom, kitchen combined with living room, 2 sanitary blocks. Features: - Exclusive design; - high quality finishes; - all household appliances incorporated; - matrimonial bedroom with its own sanitary block; - warm flooring on the entire surface of the apartment; - air conditioning system; - present informational communications; - armored door;