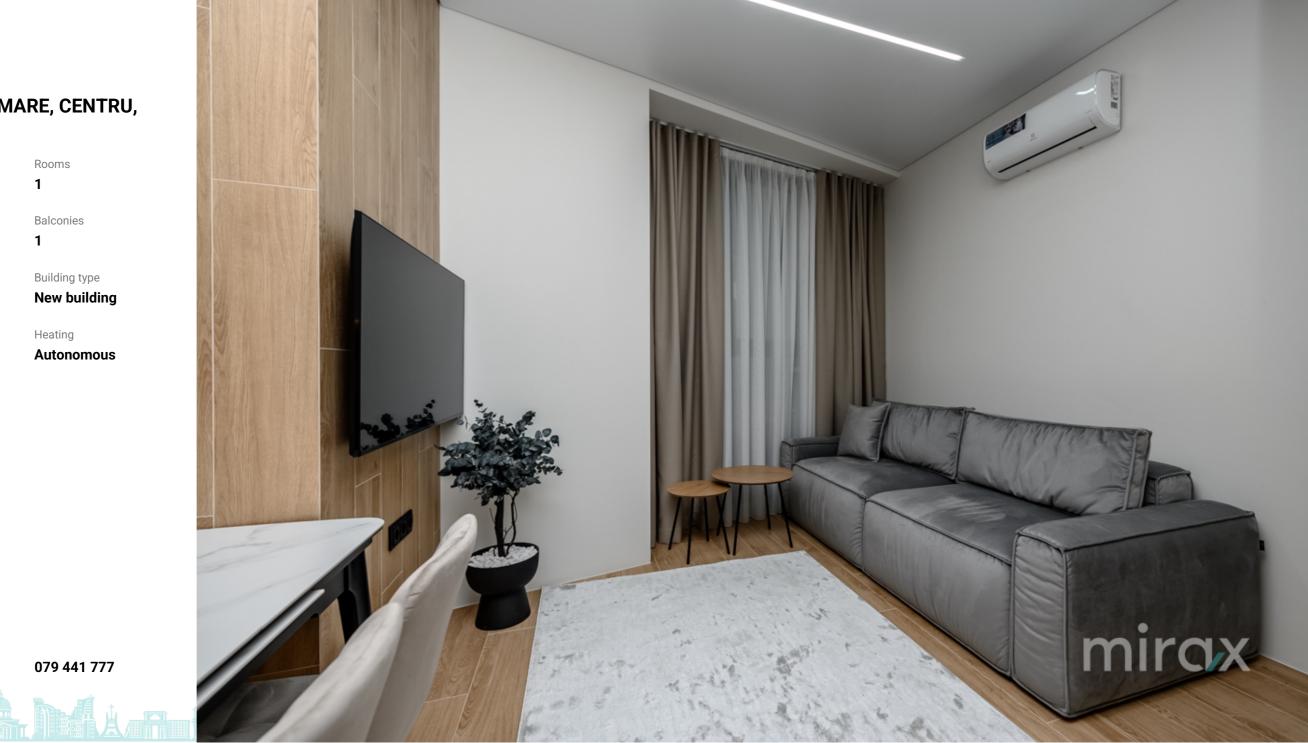

#### BD. ȘTEFAN CEL MARE, CENTRU, CHIȘINĂU

| Renovation                | Autonomo                   |
|---------------------------|----------------------------|
| eal estate condition      | Heating                    |
| athrooms                  | Building type<br>New build |
| loor<br><b>)/15</b>       | Balconies<br><b>1</b>      |
| surface, m2<br>5 <b>0</b> | Rooms<br>1                 |
|                           | 5                          |

<sup>Rent</sup> 1 000 €

Tatiana Manic

Premium class apartment for rent with 1 room and living room, bd. Ștefan cel Mare, Centru sector. "Solomon Dendrarium" residential complex. Perfect for those who appreciate comfortable and convenient living. Total area: 50 m2. Partitioning: entrance hall, 1 bedroom, kitchen combined with living room, 2 sanitary blocks. Features: - Exclusive design; - high quality finishes; - all household appliances incorporated; - matrimonial bedroom with its own sanitary block; - warm flooring on the entire surface of the apartment; - air conditioning system; - present informational communications; - armored door;