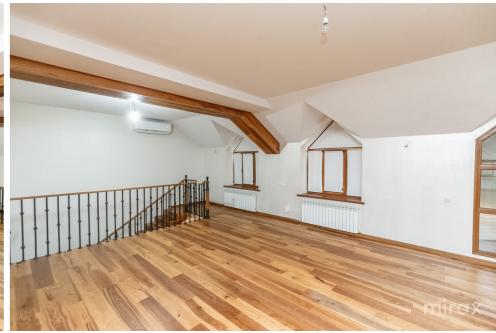

## mirax

House for sale on str. National Councilors, or. The New Years.

Land area: 8 ares
Total area: 600 sqm
Compartmentalization:

1 level - commercial premises.

2 Level - 3 commercial spaces, living room, 2 bedrooms,

2 sanitary blocks, lodge.

3 Level - living room combined with the kitchen, sanitary block, storage room, loggia.

Features:

- Central area of the city;
- 2 bilateral entrances;
- Connected to all communications;
- Euro quality repair;
- 2 heating systems;
- Video surveillance / alarm system;
- Parking space.

High quality finishes, garage and generous yard.

The house is sold exactly as shown in the pictures, fully

furnished and equipped.

Access to transportation.

Cristian Ivancenco

076 607 779

Localizare pe hartă