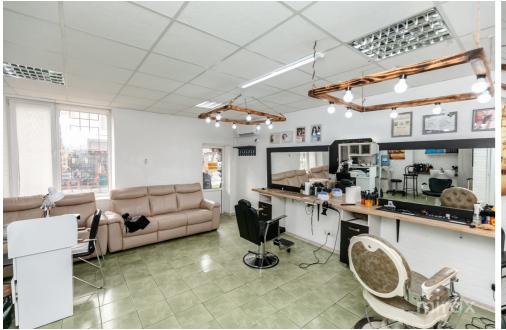

## mirax

House for sale on str. National Councilors, or. The New Years.

Land area: 8 ares
Total area: 600 sqm
Compartmentalization:

1 level - commercial premises.

2 Level - 3 commercial spaces, living room, 2 bedrooms,

2 sanitary blocks, lodge.

3 Level - living room combined with the kitchen, sanitary block, storage room, loggia.

Features:

- Central area of the city;
- 2 bilateral entrances;
- Connected to all communications;
- Euro quality repair;
- 2 heating systems;
- Video surveillance / alarm system;
- Parking space.