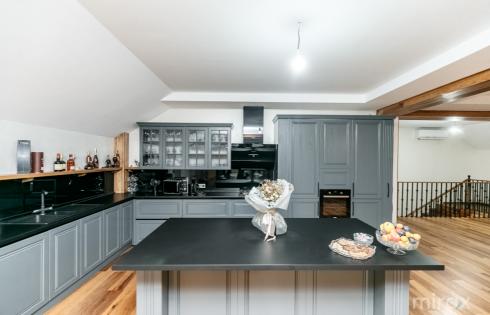

## mirax

House for sale on str. National Councilors, or. The New Years.

Land area: 8 ares
Total area: 600 sqm
Compartmentalization:

1 level - commercial premises.

2 Level - 3 commercial spaces, living room, 2 bedrooms,

2 sanitary blocks, lodge.

3 Level - living room combined with the kitchen, sanitary block, storage room, loggia.

Features:

- Central area of the city;
- 2 bilateral entrances;
- Connected to all communications;
- Euro quality repair;
- 2 heating systems;
- Video surveillance / alarm system;
- Parking space.

High quality finishes, garage and generous yard.

The house is sold exactly as shown in the pictures, fully

furnished and equipped.

Access to transportation.

Cristian Ivancenco

076 607 779

Localizare pe hartă