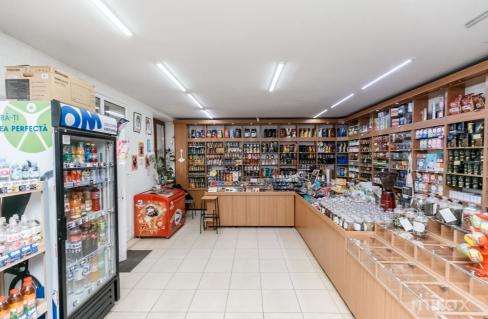

## mirax

House for sale on str. National Councilors, or. The New Years.

Land area: 8 ares
Total area: 600 sqm
Compartmentalization:

1 level - commercial premises.

2 Level - 3 commercial spaces, living room, 2 bedrooms,

2 sanitary blocks, lodge.

3 Level - living room combined with the kitchen, sanitary block, storage room, loggia.

Features:

- Central area of the city;
- 2 bilateral entrances;
- Connected to all communications;
- Euro quality repair;
- 2 heating systems;
- Video surveillance / alarm system;
- Parking space.

High quality finishes, garage and generous yard.

The house is sold exactly as shown in the pictures, fully

furnished and equipped.

Access to transportation.

Cristian Ivancenco

076 607 779

Localizare pe hartă