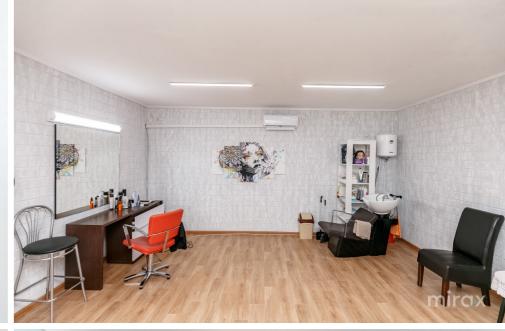

## mirax

House for sale on str. National Councilors, or. The New Years.

Land area: 8 ares
Total area: 600 sqm
Compartmentalization:

1 level - commercial premises.

2 Level - 3 commercial spaces, living room, 2 bedrooms,

2 sanitary blocks, lodge.

3 Level - living room combined with the kitchen, sanitary block, storage room, loggia.

Features:

- Central area of the city;
- 2 bilateral entrances;
- Connected to all communications;
- Euro quality repair;
- 2 heating systems;
- Video surveillance / alarm system;
- Parking space.