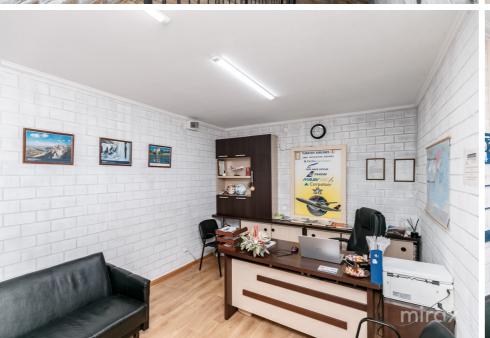

## mirax

House for sale on str. National Councilors, or. The New Years.

Land area: 8 ares
Total area: 600 sqm
Compartmentalization:

1 level - commercial premises.

2 Level - 3 commercial spaces, living room, 2 bedrooms,

2 sanitary blocks, lodge.

3 Level - living room combined with the kitchen, sanitary block, storage room, loggia.

Features:

- Central area of the city;
- 2 bilateral entrances;
- Connected to all communications;
- Euro quality repair;
- 2 heating systems;
- Video surveillance / alarm system;
- Parking space.

High quality finishes, garage and generous yard.

The house is sold exactly as shown in the pictures, fully

furnished and equipped.

Access to transportation.

Cristian Ivancenco

076 607 779

Localizare pe hartă