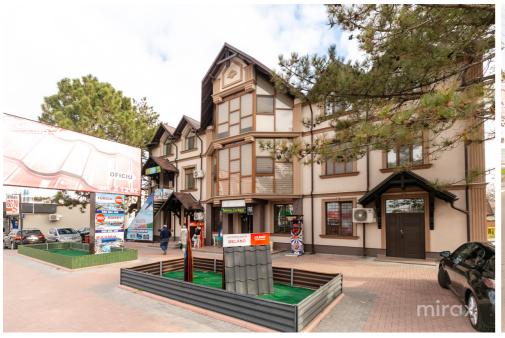

## STR. CONCILIERII NAȚIONALE, ANENII NOI, MOLDOVA

Surface, m2

Rooms

600

4

Floors

Land, are

3

## mirax

House for sale on str. National Councilors, or. The New Years.

Land area: 8 ares
Total area: 600 sqm
Compartmentalization:

1 level - commercial premises.

2 Level - 3 commercial spaces, living room, 2 bedrooms,

2 sanitary blocks, lodge.

3 Level - living room combined with the kitchen, sanitary block, storage room, loggia.

Features:

- Central area of the city;
- 2 bilateral entrances;
- Connected to all communications;
- Euro quality repair;
- 2 heating systems;
- Video surveillance / alarm system;
- Parking space.