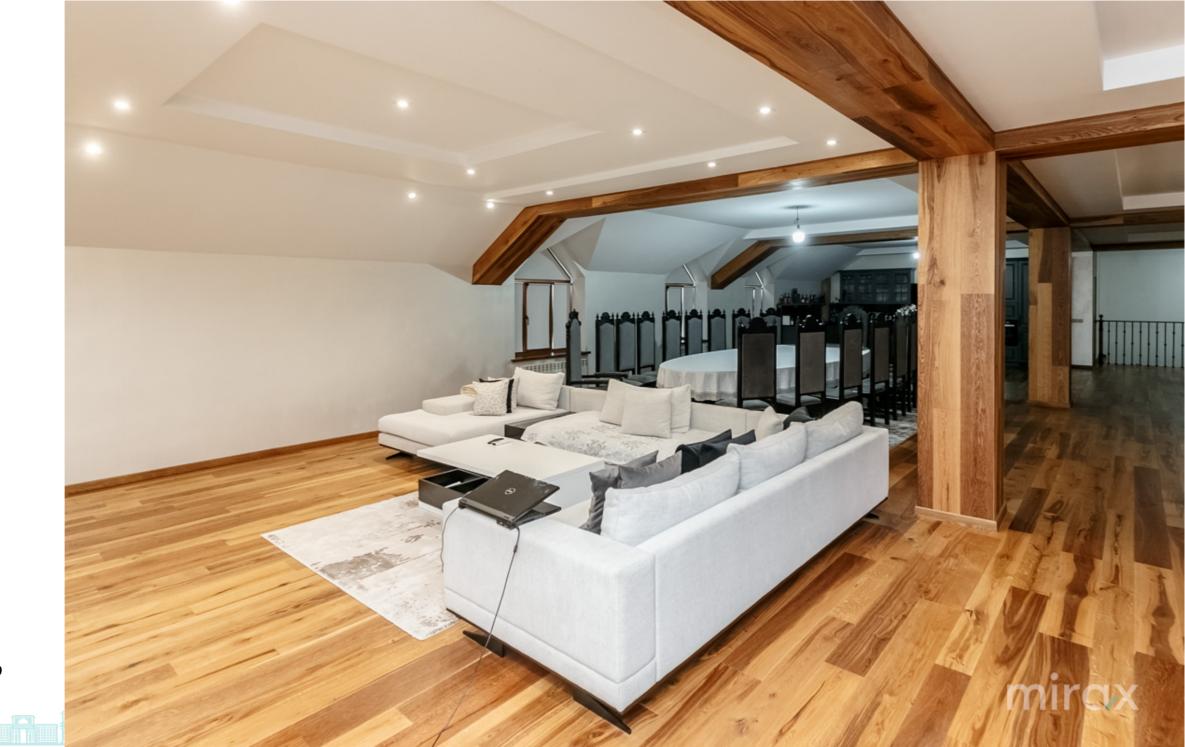

2 sanitary blocks, lodge.

3 Level - living room combined with the kitchen, sanitary block, storage room, loggia.

Features:

- Central area of the city;
- 2 bilateral entrances;
- Connected to all communications;
- Euro quality repair;
- 2 heating systems;
- Video surveillance / alarm system;
- Parking space.

High quality finishes, garage and generous yard.

The house is sold exactly as shown in the pictures, fully

furnished and equipped.

Access to transportation.

Cristian Ivancenco

076 607 779

Localizare pe hartă