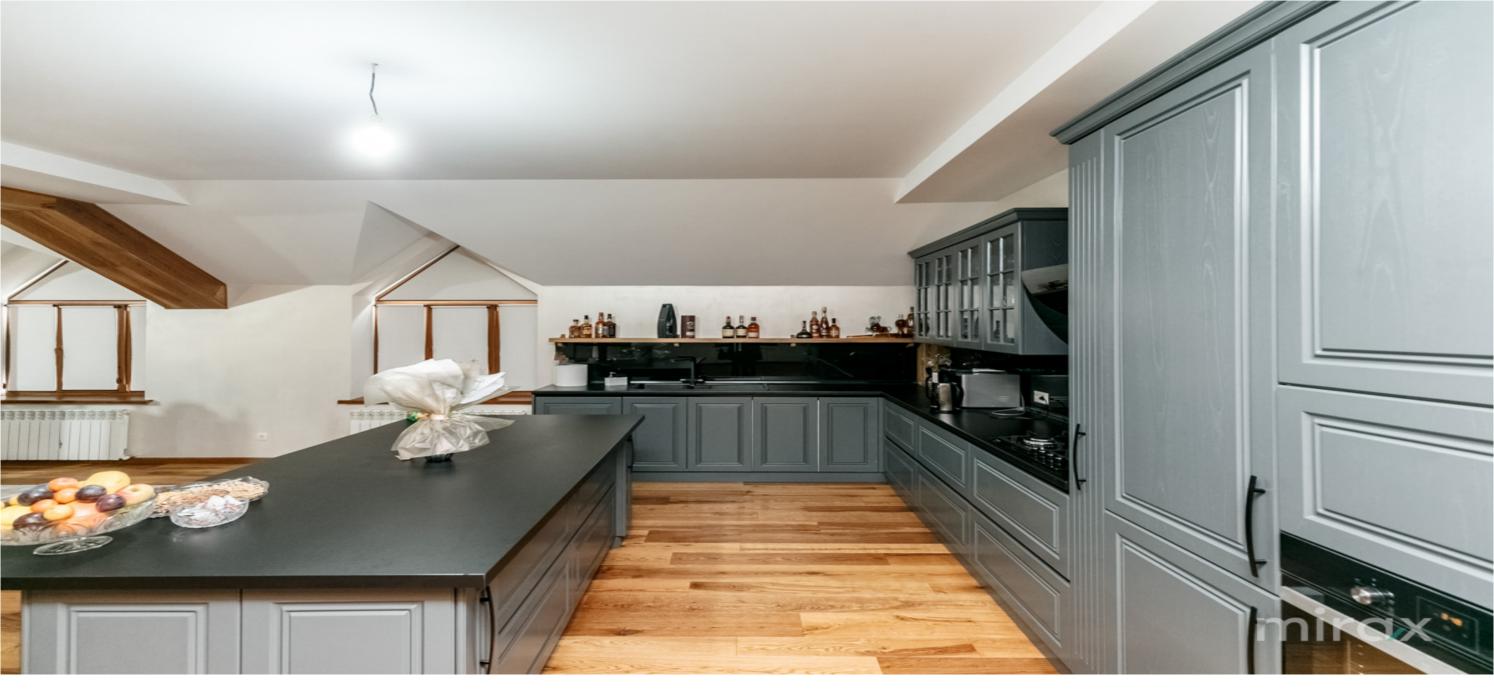

2 sanitary blocks, lodge.

3 Level - living room combined with the kitchen, sanitary block, storage room, loggia.

Features:

- Central area of the city;
- 2 bilateral entrances;
- Connected to all communications;
- Euro quality repair;
- 2 heating systems;
- Video surveillance / alarm system;
- Parking space.

High quality finishes, garage and generous yard.

The house is sold exactly as shown in the pictures, fully

furnished and equipped.

Access to transportation.

Cristian Ivancenco

076 607 779

Localizare pe hartă