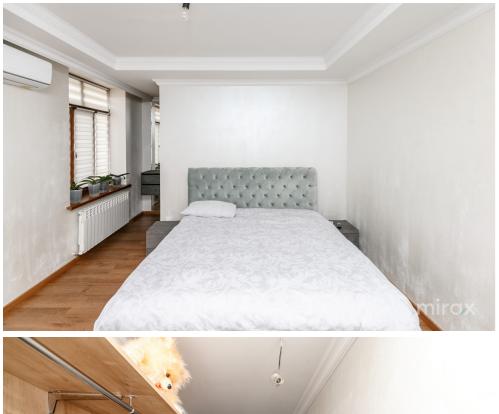

## mirax

House for sale on str. National Councilors, or. The New Years.

Land area: 8 ares
Total area: 600 sqm
Compartmentalization:

1 level - commercial premises.

2 Level - 3 commercial spaces, living room, 2 bedrooms,

2 sanitary blocks, lodge.

3 Level - living room combined with the kitchen, sanitary block, storage room, loggia.

Features:

- Central area of the city;
- 2 bilateral entrances;
- Connected to all communications;
- Euro quality repair;
- 2 heating systems;
- Video surveillance / alarm system;
- Parking space.