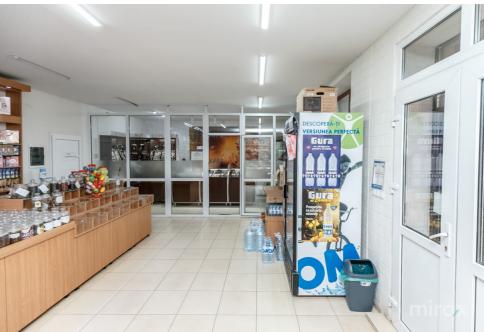

## mirax

House for sale on str. National Councilors, or. The New Years.

Land area: 8 ares
Total area: 600 sqm
Compartmentalization:

1 level - commercial premises.

2 Level - 3 commercial spaces, living room, 2 bedrooms,

2 sanitary blocks, lodge.

3 Level - living room combined with the kitchen, sanitary block, storage room, loggia.

Features:

- Central area of the city;
- 2 bilateral entrances;
- Connected to all communications;
- Euro quality repair;
- 2 heating systems;
- Video surveillance / alarm system;
- Parking space.