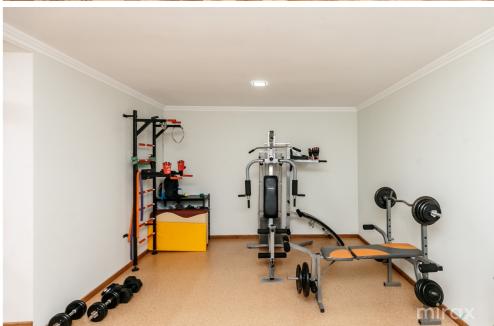

2 sanitary blocks, lodge.

3 Level - living room combined with the kitchen, sanitary block, storage room, loggia.

Features:

- Central area of the city;
- 2 bilateral entrances;
- Connected to all communications;
- Euro quality repair;
- 2 heating systems;
- Video surveillance / alarm system;
- Parking space.