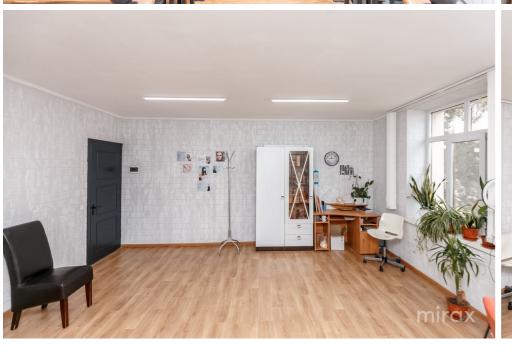

## mirax

House for sale on str. National Councilors, or. The New Years.

Land area: 8 ares
Total area: 600 sqm
Compartmentalization:

1 level - commercial premises.

2 Level - 3 commercial spaces, living room, 2 bedrooms,

2 sanitary blocks, lodge.

3 Level - living room combined with the kitchen, sanitary block, storage room, loggia.

Features:

- Central area of the city;
- 2 bilateral entrances;
- Connected to all communications;
- Euro quality repair;
- 2 heating systems;
- Video surveillance / alarm system;
- Parking space.