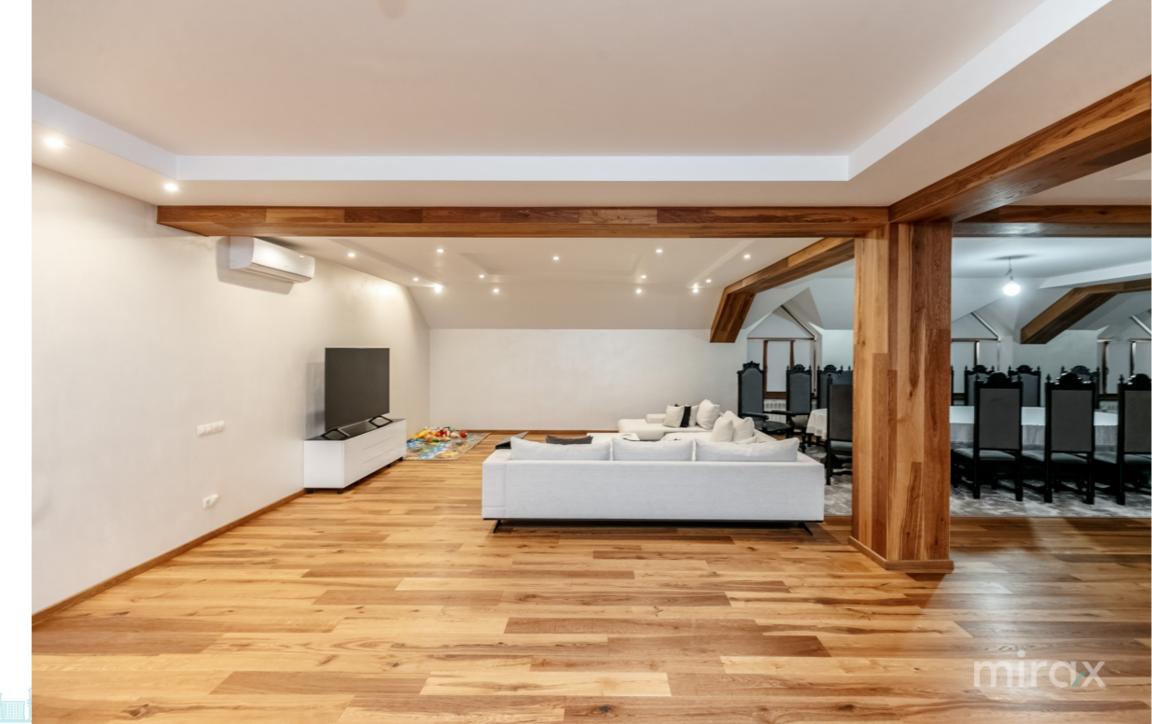

2 sanitary blocks, lodge.

3 Level - living room combined with the kitchen, sanitary block, storage room, loggia.

Features:

- Central area of the city;
- 2 bilateral entrances;
- Connected to all communications;
- Euro quality repair;
- 2 heating systems;
- Video surveillance / alarm system;
- Parking space.

High quality finishes, garage and generous yard.

The house is sold exactly as shown in the pictures, fully

furnished and equipped.

Access to transportation.

Cristian Ivancenco

076 607 779

Localizare pe hartă