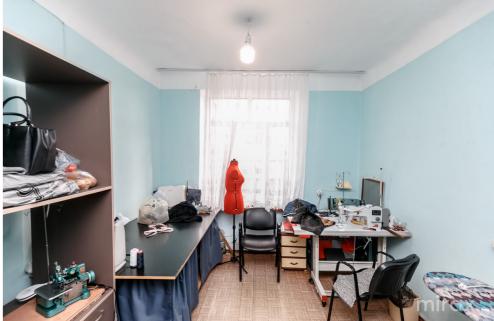

## mirax

House for sale on str. National Councilors, or. The New Years.

Land area: 8 ares
Total area: 600 sqm
Compartmentalization:

1 level - commercial premises.

2 Level - 3 commercial spaces, living room, 2 bedrooms,

2 sanitary blocks, lodge.

3 Level - living room combined with the kitchen, sanitary block, storage room, loggia.

Features:

- Central area of the city;
- 2 bilateral entrances;
- Connected to all communications;
- Euro quality repair;
- 2 heating systems;
- Video surveillance / alarm system;
- Parking space.

High quality finishes, garage and generous yard.

The house is sold exactly as shown in the pictures, fully

furnished and equipped.

Access to transportation.

Cristian Ivancenco

076 607 779

Localizare pe hartă