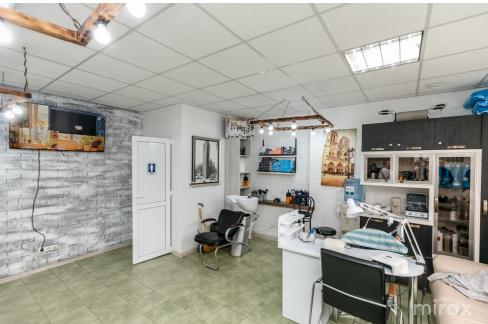

## mirax

House for sale on str. National Councilors, or. The New Years.

Land area: 8 ares
Total area: 600 sqm
Compartmentalization:

1 level - commercial premises.

2 Level - 3 commercial spaces, living room, 2 bedrooms,

2 sanitary blocks, lodge.

3 Level - living room combined with the kitchen, sanitary block, storage room, loggia.

Features:

- Central area of the city;
- 2 bilateral entrances;
- Connected to all communications;
- Euro quality repair;
- 2 heating systems;
- Video surveillance / alarm system;
- Parking space.