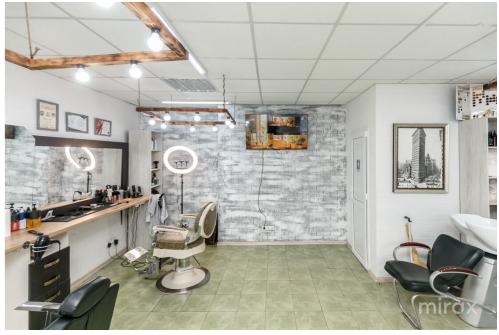

## mirax

House for sale on str. National Councilors, or. The New Years.

Land area: 8 ares
Total area: 600 sqm
Compartmentalization:

1 level - commercial premises.

2 Level - 3 commercial spaces, living room, 2 bedrooms,

2 sanitary blocks, lodge.

3 Level - living room combined with the kitchen, sanitary block, storage room, loggia.

Features:

- Central area of the city;
- 2 bilateral entrances;
- Connected to all communications;
- Euro quality repair;
- 2 heating systems;
- Video surveillance / alarm system;
- Parking space.