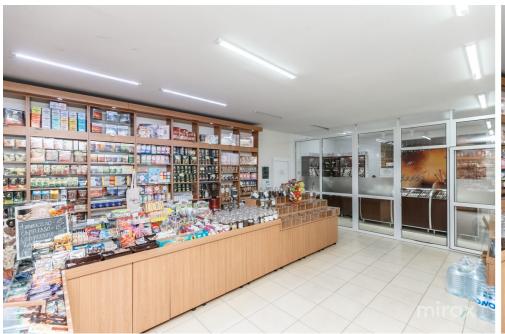

## mirax

House for sale on str. National Councilors, or. The New Years.

Land area: 8 ares
Total area: 600 sqm
Compartmentalization:

1 level - commercial premises.

2 Level - 3 commercial spaces, living room, 2 bedrooms,

2 sanitary blocks, lodge.

3 Level - living room combined with the kitchen, sanitary block, storage room, loggia.

Features:

- Central area of the city;
- 2 bilateral entrances;
- Connected to all communications;
- Euro quality repair;
- 2 heating systems;
- Video surveillance / alarm system;
- Parking space.