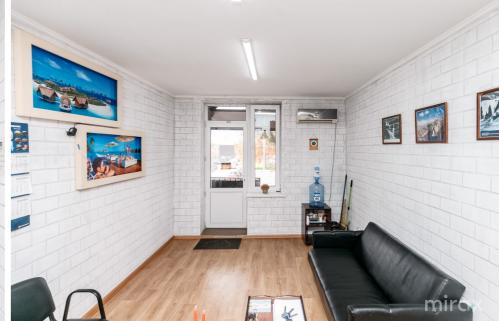

## mirax

House for sale on str. National Councilors, or. The New Years.

Land area: 8 ares
Total area: 600 sqm
Compartmentalization:

1 level - commercial premises.

2 Level - 3 commercial spaces, living room, 2 bedrooms,

2 sanitary blocks, lodge.

3 Level - living room combined with the kitchen, sanitary block, storage room, loggia.

Features:

- Central area of the city;
- 2 bilateral entrances;
- Connected to all communications;
- Euro quality repair;
- 2 heating systems;
- Video surveillance / alarm system;
- Parking space.

High quality finishes, garage and generous yard.

The house is sold exactly as shown in the pictures, fully

furnished and equipped.

Access to transportation.

Cristian Ivancenco

076 607 779

Localizare pe hartă