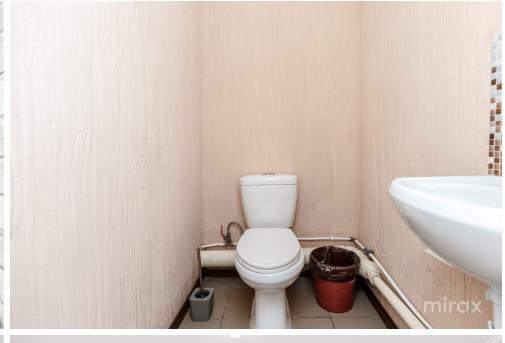

2 sanitary blocks, lodge.

3 Level - living room combined with the kitchen, sanitary block, storage room, loggia.

Features:

- Central area of the city;
- 2 bilateral entrances;
- Connected to all communications;
- Euro quality repair;
- 2 heating systems;
- Video surveillance / alarm system;
- Parking space.