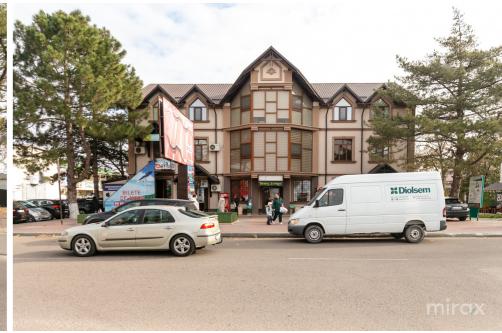

## mirax

House for sale on str. National Councilors, or. The New Years.

Land area: 8 ares
Total area: 600 sqm
Compartmentalization:

1 level - commercial premises.

2 Level - 3 commercial spaces, living room, 2 bedrooms,

2 sanitary blocks, lodge.

3 Level - living room combined with the kitchen, sanitary block, storage room, loggia.

Features:

- Central area of the city;
- 2 bilateral entrances;
- Connected to all communications;
- Euro quality repair;
- 2 heating systems;
- Video surveillance / alarm system;
- Parking space.

High quality finishes, garage and generous yard.

The house is sold exactly as shown in the pictures, fully

furnished and equipped.

Access to transportation.

Cristian Ivancenco

076 607 779

Localizare pe hartă