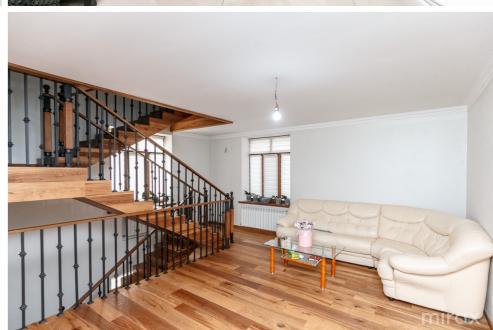

2 sanitary blocks, lodge.

3 Level - living room combined with the kitchen, sanitary block, storage room, loggia.

Features:

- Central area of the city;
- 2 bilateral entrances;
- Connected to all communications;
- Euro quality repair;
- 2 heating systems;
- Video surveillance / alarm system;
- Parking space.

High quality finishes, garage and generous yard.

The house is sold exactly as shown in the pictures, fully

furnished and equipped.

Access to transportation.

Cristian Ivancenco

076 607 779

Localizare pe hartă