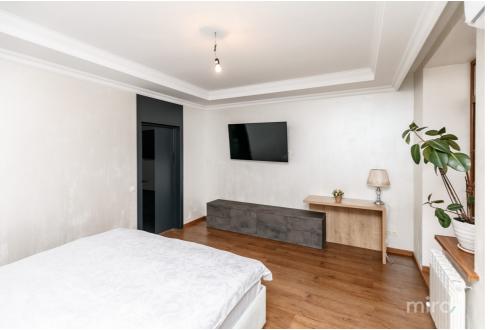

## mirax

House for sale on str. National Councilors, or. The New Years.

Land area: 8 ares
Total area: 600 sqm
Compartmentalization:

1 level - commercial premises.

2 Level - 3 commercial spaces, living room, 2 bedrooms,

2 sanitary blocks, lodge.

3 Level - living room combined with the kitchen, sanitary block, storage room, loggia.

Features:

- Central area of the city;
- 2 bilateral entrances;
- Connected to all communications;
- Euro quality repair;
- 2 heating systems;
- Video surveillance / alarm system;
- Parking space.