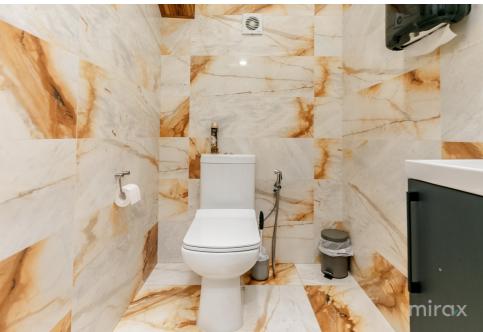

## mirax

House for sale on str. National Councilors, or. The New Years.

Land area: 8 ares
Total area: 600 sqm
Compartmentalization:

1 level - commercial premises.

2 Level - 3 commercial spaces, living room, 2 bedrooms,

2 sanitary blocks, lodge.

3 Level - living room combined with the kitchen, sanitary block, storage room, loggia.

Features:

- Central area of the city;
- 2 bilateral entrances;
- Connected to all communications;
- Euro quality repair;
- 2 heating systems;
- Video surveillance / alarm system;
- Parking space.

High quality finishes, garage and generous yard.

The house is sold exactly as shown in the pictures, fully

furnished and equipped.

Access to transportation.

Cristian Ivancenco

076 607 779

Localizare pe hartă