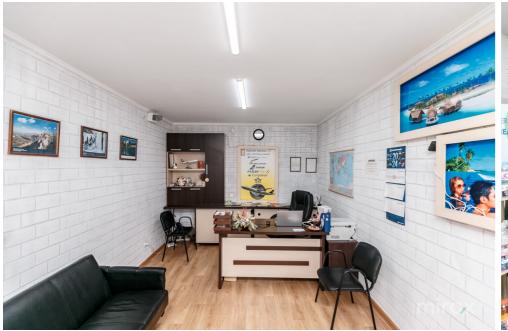

## mirax

House for sale on str. National Councilors, or. The New Years.

Land area: 8 ares
Total area: 600 sqm
Compartmentalization:

1 level - commercial premises.

2 Level - 3 commercial spaces, living room, 2 bedrooms,

2 sanitary blocks, lodge.

3 Level - living room combined with the kitchen, sanitary block, storage room, loggia.

Features:

- Central area of the city;
- 2 bilateral entrances;
- Connected to all communications;
- Euro quality repair;
- 2 heating systems;
- Video surveillance / alarm system;
- Parking space.

High quality finishes, garage and generous yard.

The house is sold exactly as shown in the pictures, fully

furnished and equipped.

Access to transportation.

Cristian Ivancenco

076 607 779

Localizare pe hartă