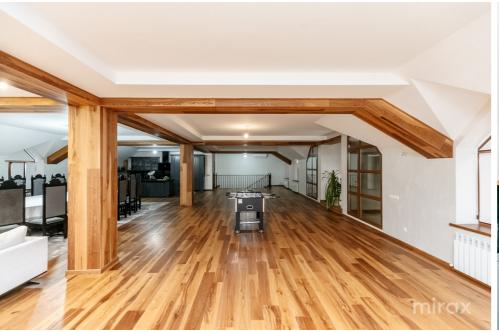

## mirax

House for sale on str. National Councilors, or. The New Years.

Land area: 8 ares
Total area: 600 sqm
Compartmentalization:

1 level - commercial premises.

2 Level - 3 commercial spaces, living room, 2 bedrooms,

2 sanitary blocks, lodge.

3 Level - living room combined with the kitchen, sanitary block, storage room, loggia.

Features:

- Central area of the city;
- 2 bilateral entrances;
- Connected to all communications;
- Euro quality repair;
- 2 heating systems;
- Video surveillance / alarm system;
- Parking space.

High quality finishes, garage and generous yard.

The house is sold exactly as shown in the pictures, fully

furnished and equipped.

Access to transportation.

Cristian Ivancenco

076 607 779

Localizare pe hartă