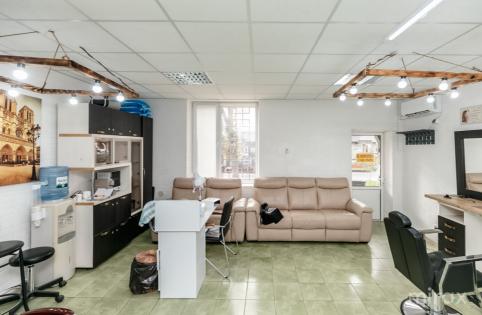

## mirax

House for sale on str. National Councilors, or. The New Years.

Land area: 8 ares
Total area: 600 sqm
Compartmentalization:

1 level - commercial premises.

2 Level - 3 commercial spaces, living room, 2 bedrooms,

2 sanitary blocks, lodge.

3 Level - living room combined with the kitchen, sanitary block, storage room, loggia.

Features:

- Central area of the city;
- 2 bilateral entrances;
- Connected to all communications;
- Euro quality repair;
- 2 heating systems;
- Video surveillance / alarm system;
- Parking space.