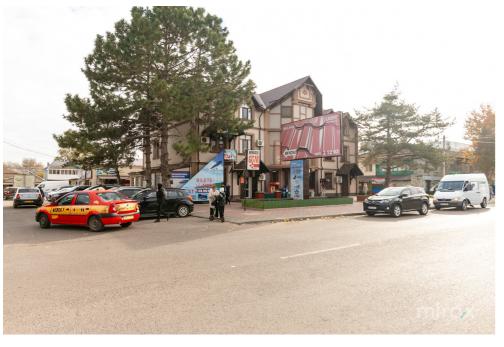

## mirax

House for sale on str. National Councilors, or. The New Years.

Land area: 8 ares
Total area: 600 sqm
Compartmentalization:

1 level - commercial premises.

2 Level - 3 commercial spaces, living room, 2 bedrooms,

2 sanitary blocks, lodge.

3 Level - living room combined with the kitchen, sanitary block, storage room, loggia.

Features:

- Central area of the city;
- 2 bilateral entrances;
- Connected to all communications;
- Euro quality repair;
- 2 heating systems;
- Video surveillance / alarm system;
- Parking space.

High quality finishes, garage and generous yard.

The house is sold exactly as shown in the pictures, fully

furnished and equipped.

Access to transportation.

Cristian Ivancenco

076 607 779

Localizare pe hartă