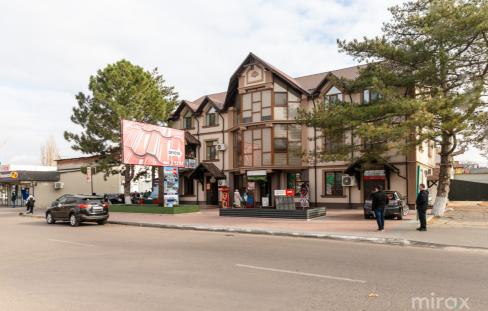

## mirax

House for sale on str. National Councilors, or. The New Years.

Land area: 8 ares
Total area: 600 sqm
Compartmentalization:

1 level - commercial premises.

2 Level - 3 commercial spaces, living room, 2 bedrooms,

2 sanitary blocks, lodge.

3 Level - living room combined with the kitchen, sanitary block, storage room, loggia.

Features:

- Central area of the city;
- 2 bilateral entrances;
- Connected to all communications;
- Euro quality repair;
- 2 heating systems;
- Video surveillance / alarm system;
- Parking space.

High quality finishes, garage and generous yard.

The house is sold exactly as shown in the pictures, fully

furnished and equipped.

Access to transportation.

Cristian Ivancenco

076 607 779

Localizare pe hartă