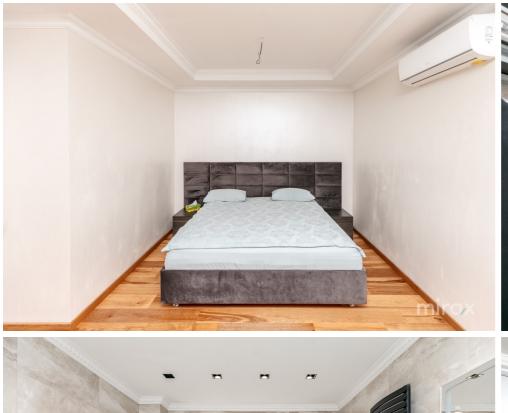

## mirax

House for sale on str. National Councilors, or. The New Years.

Land area: 8 ares
Total area: 600 sqm
Compartmentalization:

1 level - commercial premises.

2 Level - 3 commercial spaces, living room, 2 bedrooms,

2 sanitary blocks, lodge.

3 Level - living room combined with the kitchen, sanitary block, storage room, loggia.

Features:

- Central area of the city;
- 2 bilateral entrances;
- Connected to all communications;
- Euro quality repair;
- 2 heating systems;
- Video surveillance / alarm system;
- Parking space.

High quality finishes, garage and generous yard.

The house is sold exactly as shown in the pictures, fully

furnished and equipped.

Access to transportation.

Cristian Ivancenco

076 607 779

Localizare pe hartă