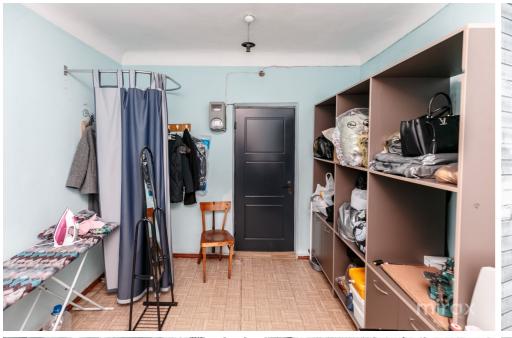

## mirax

House for sale on str. National Councilors, or. The New Years.

Land area: 8 ares
Total area: 600 sqm
Compartmentalization:

1 level - commercial premises.

2 Level - 3 commercial spaces, living room, 2 bedrooms,

2 sanitary blocks, lodge.

3 Level - living room combined with the kitchen, sanitary block, storage room, loggia.

Features:

- Central area of the city;
- 2 bilateral entrances;
- Connected to all communications;
- Euro quality repair;
- 2 heating systems;
- Video surveillance / alarm system;
- Parking space.

High quality finishes, garage and generous yard.

The house is sold exactly as shown in the pictures, fully

furnished and equipped.

Access to transportation.

Cristian Ivancenco

076 607 779

Localizare pe hartă