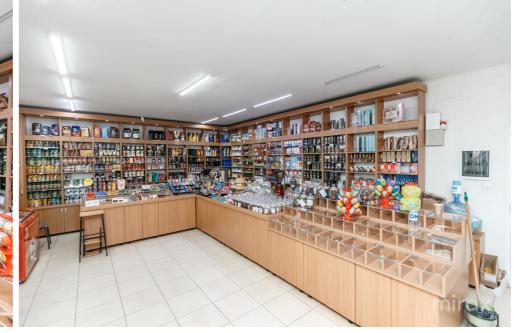

## mirax

House for sale on str. National Councilors, or. The New Years.

Land area: 8 ares
Total area: 600 sqm
Compartmentalization:

1 level - commercial premises.

2 Level - 3 commercial spaces, living room, 2 bedrooms,

2 sanitary blocks, lodge.

3 Level - living room combined with the kitchen, sanitary block, storage room, loggia.

Features:

- Central area of the city;
- 2 bilateral entrances;
- Connected to all communications;
- Euro quality repair;
- 2 heating systems;
- Video surveillance / alarm system;
- Parking space.