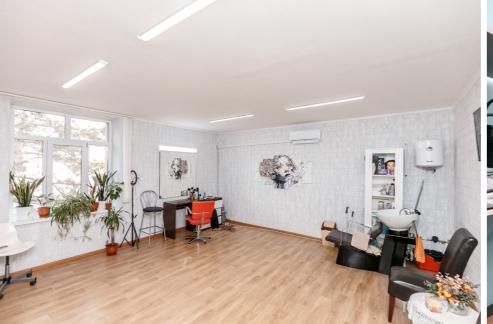

## mirax

House for sale on str. National Councilors, or. The New Years.

Land area: 8 ares
Total area: 600 sqm
Compartmentalization:

1 level - commercial premises.

2 Level - 3 commercial spaces, living room, 2 bedrooms,

2 sanitary blocks, lodge.

3 Level - living room combined with the kitchen, sanitary block, storage room, loggia.

Features:

- Central area of the city;
- 2 bilateral entrances;
- Connected to all communications;
- Euro quality repair;
- 2 heating systems;
- Video surveillance / alarm system;
- Parking space.

High quality finishes, garage and generous yard.

The house is sold exactly as shown in the pictures, fully

furnished and equipped.

Access to transportation.

Cristian Ivancenco

076 607 779

Localizare pe hartă