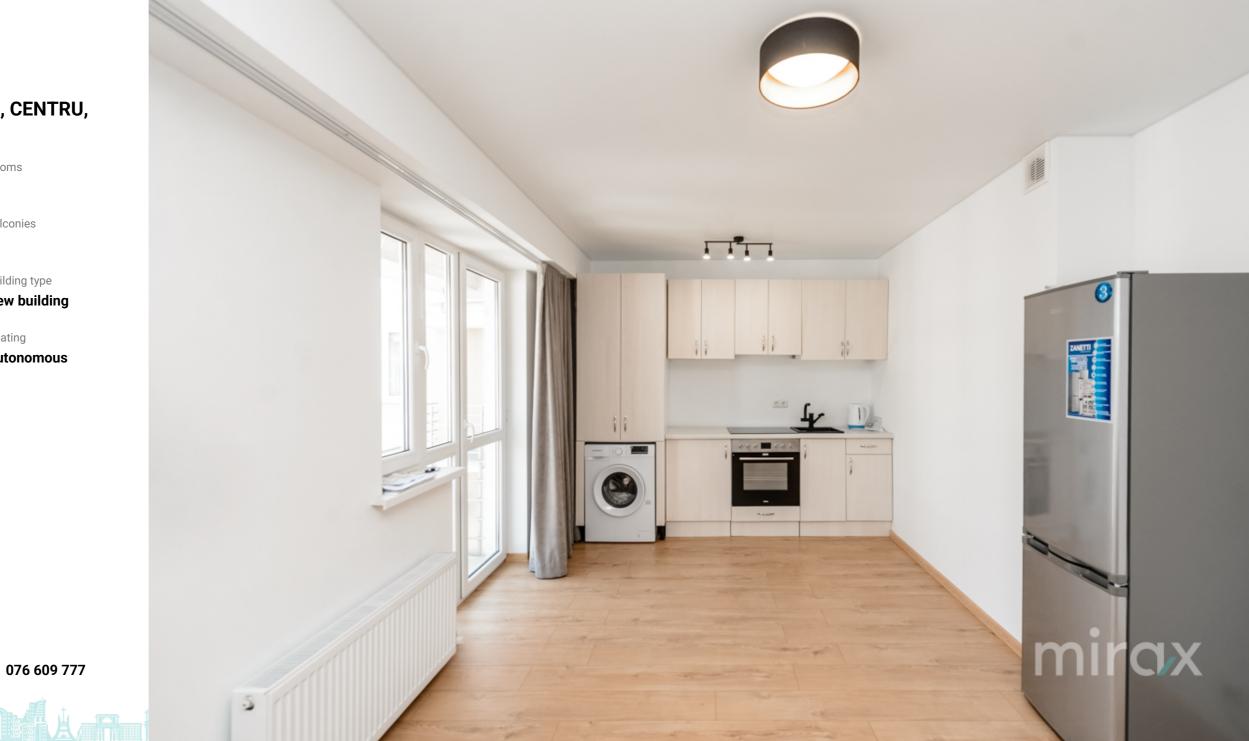

<sup>Rent</sup> 550€

Loredana Cebotari

2-room apartment for rent, located in sec. Center, on Gheorghe Caşu street. Total area: 70 m.p. Partitioning: entrance hall, kitchen, 2 bedrooms, bathroom, living room, balcony. Features:

- euro repair;
- furnished and equipped with household appliances;
- panoramic windows;
- autonomous heating;
- underground parking;
- video surveillance;
- courtyard with restricted access;
- playground for children.