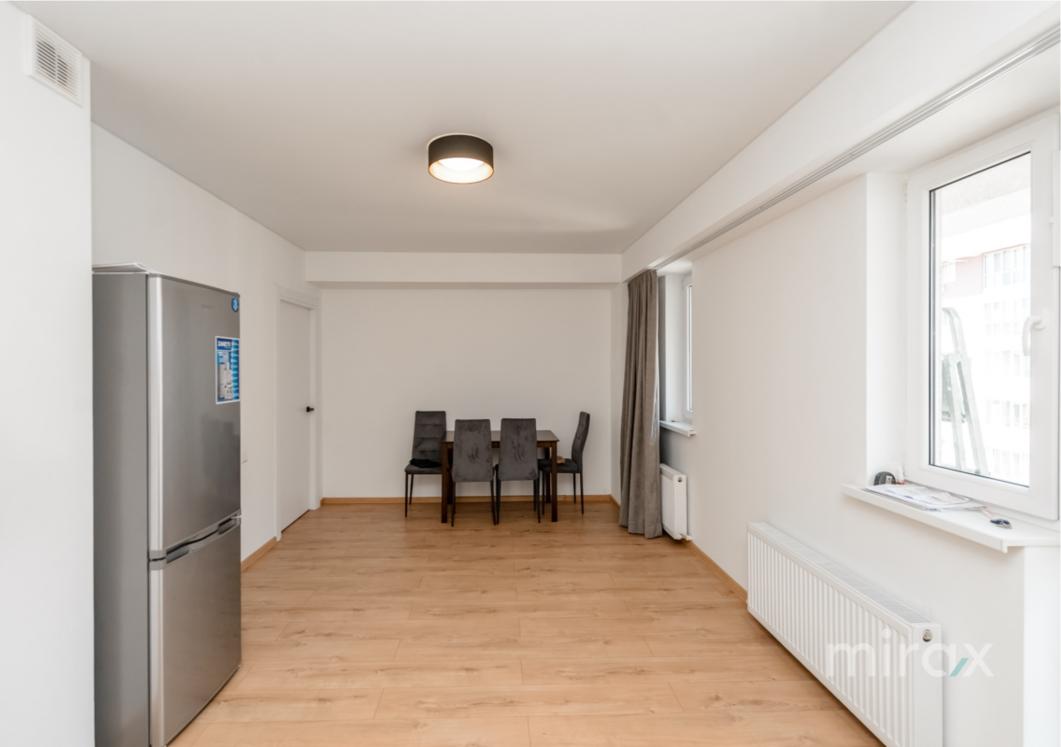

<sup>Rent</sup> 550€

Loredana Cebotari

2-room apartment for rent, located in sec. Center, on Gheorghe Caşu street. Total area: 70 m.p. Partitioning: entrance hall, kitchen, 2 bedrooms, bathroom, living room, balcony. Features:

- euro repair;
- furnished and equipped with household appliances;
- panoramic windows;
- autonomous heating;
- underground parking;
- video surveillance;
- courtyard with restricted access;
- playground for children.