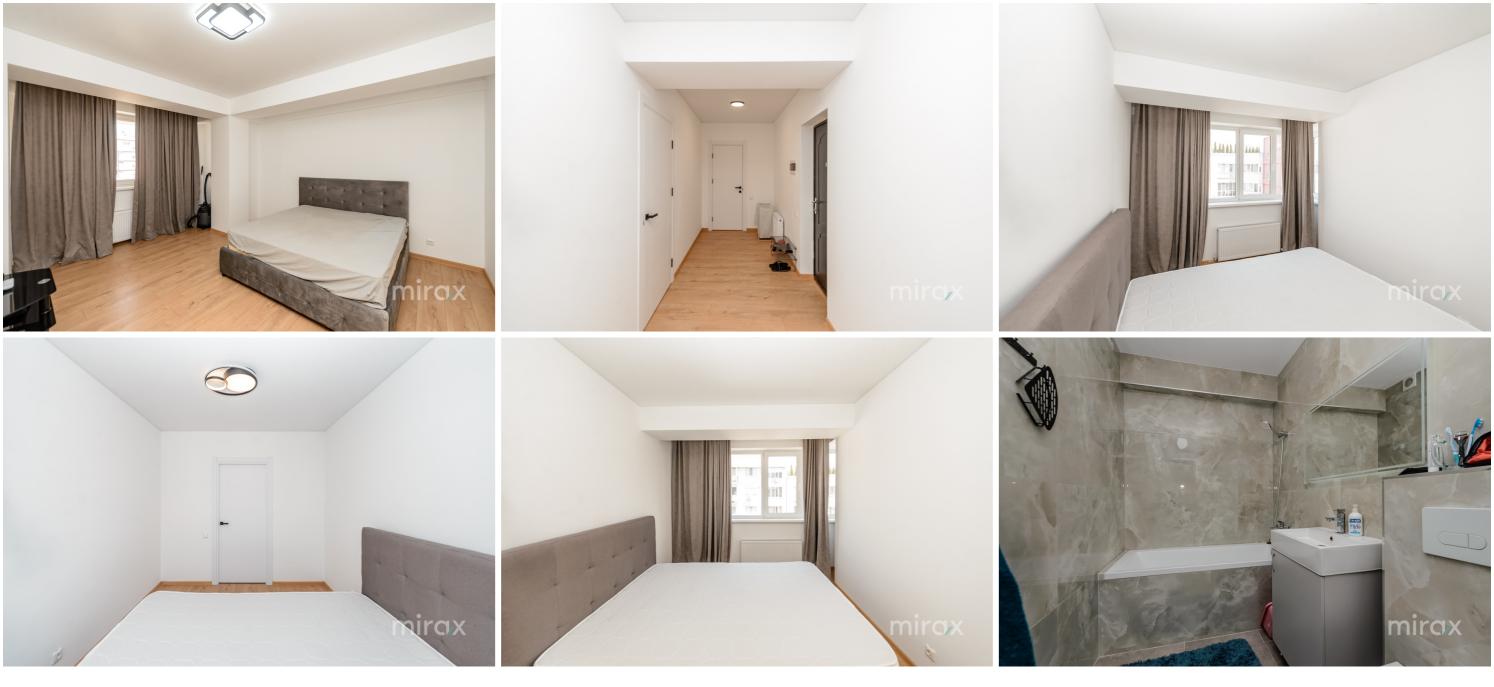

<sup>Rent</sup> 550€

Loredana Cebotari

2-room apartment for rent, located in sec. Center, on Gheorghe Caşu street. Total area: 70 m.p. Partitioning: entrance hall, kitchen, 2 bedrooms, bathroom, living room, balcony. Features:

- euro repair;
- furnished and equipped with household appliances;
- panoramic windows;
- autonomous heating;
- underground parking;
- video surveillance;
- courtyard with restricted access;
- playground for children.