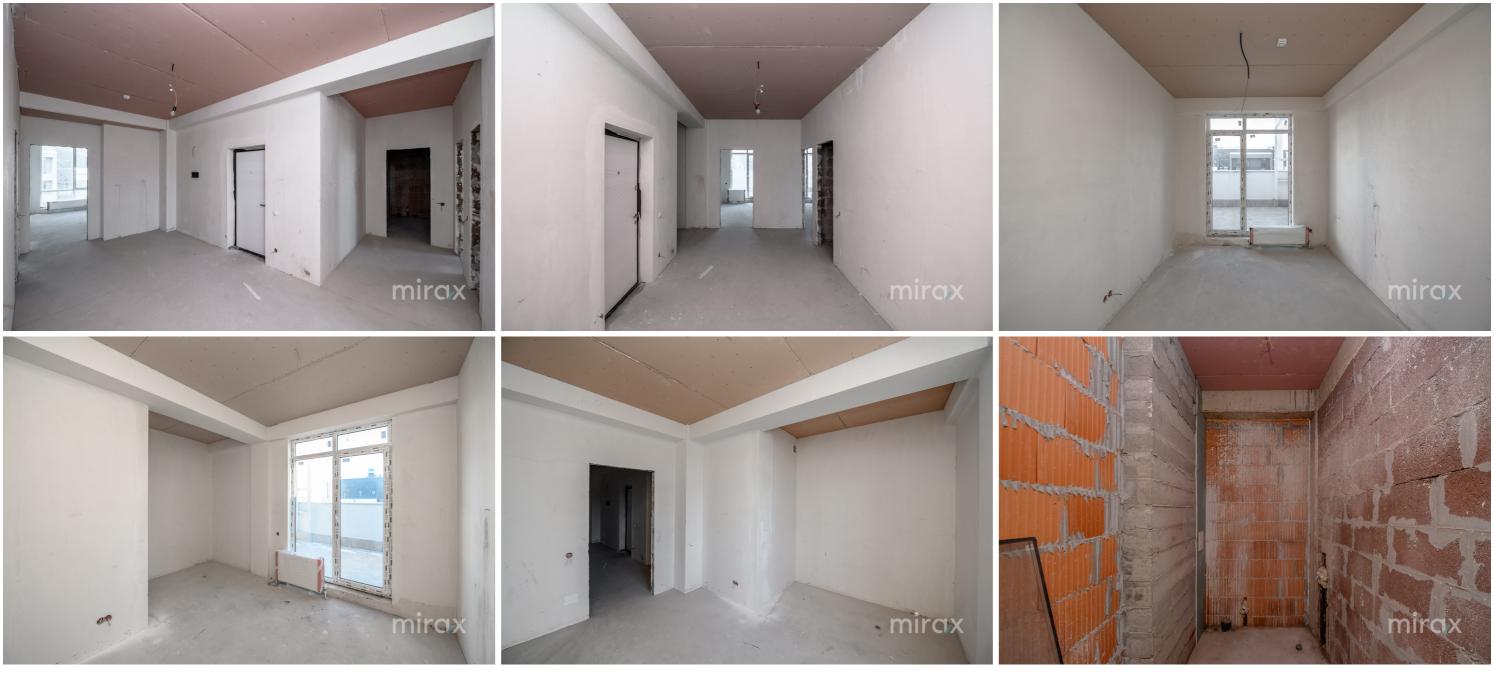

Sale

270 000 €

Sergiu Muntean

079 476 777

Penthouse for sale in the Artima Residential Complex, str. Calea Ieşilor, Buiucani.

Total area: 127 sqm

Terrace: 30 sqm facing east.

Compartmentalization: entrance hall, 3 bedrooms (one of which has its own bathroom and wardrobe), 2 sanitary blocks, laundry area, living room, kitchen, terrace.

Features:

- All bedrooms have east-facing windows;
- Panoramic view of the park;
- the white version;
- autonomous heating;
- thermopane/panoramic windows;
- located in the ecological zone near Dendrarium and Alunelu Parks;
- developed infrastructure;
- modern architecture;
- panoramic view;
- underground parking.