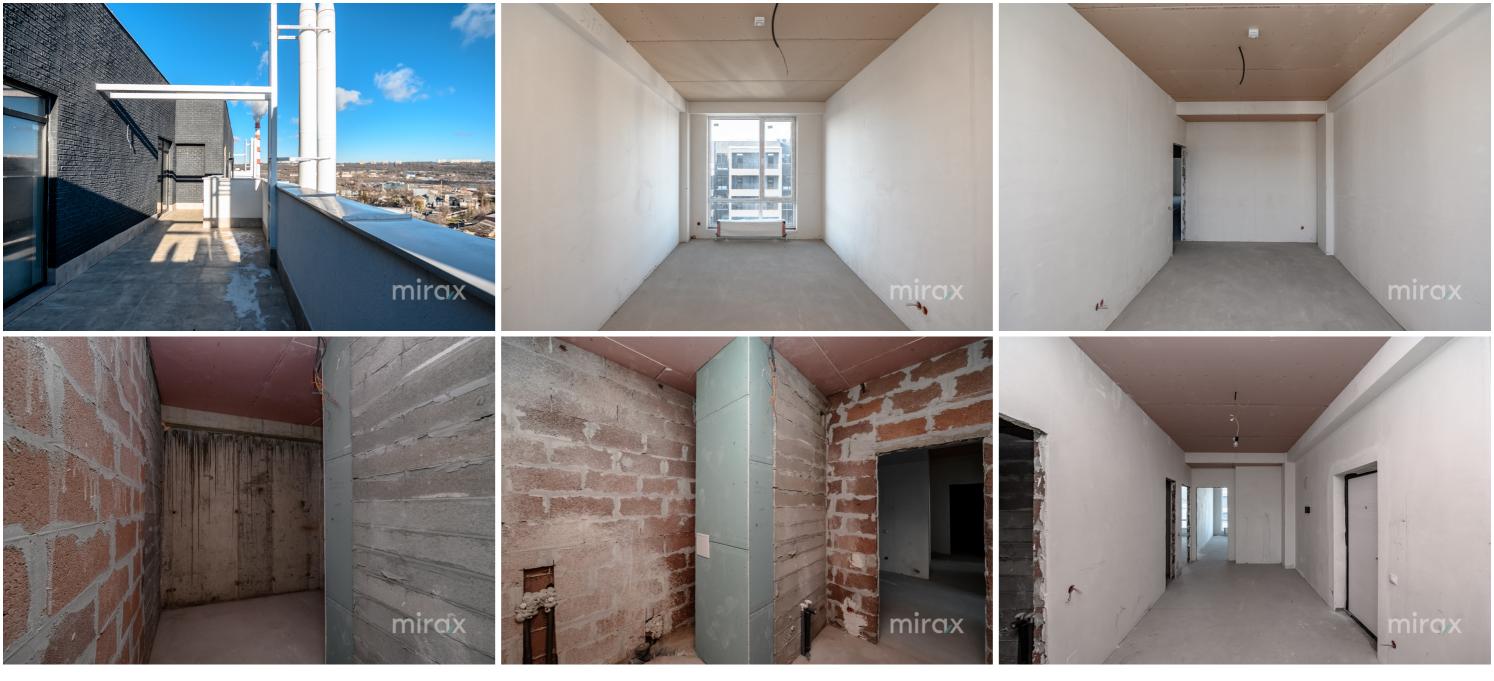

Sale

270 000 €

Sergiu Muntean

079 476 777

Penthouse for sale in the Artima Residential Complex, str. Calea Ieşilor, Buiucani.

Total area: 127 sqm

Terrace: 30 sqm facing east.

Compartmentalization: entrance hall, 3 bedrooms (one of which has its own bathroom and wardrobe), 2 sanitary blocks, laundry area, living room, kitchen, terrace.

Features:

- All bedrooms have east-facing windows;
- Panoramic view of the park;
- the white version;
- autonomous heating;
- thermopane/panoramic windows;
- located in the ecological zone near Dendrarium and Alunelu Parks;
- developed infrastructure;
- modern architecture;
- panoramic view;
- underground parking.

The courtyard of the complex is equipped with a playground for children, 24/24 security and video surveillance, and underground parking.

Easy access to transport.

079 476 777

Localizare pe hartă

STR. CALEA IEŞILOR, BUIUCANI, CHIŞINĂU