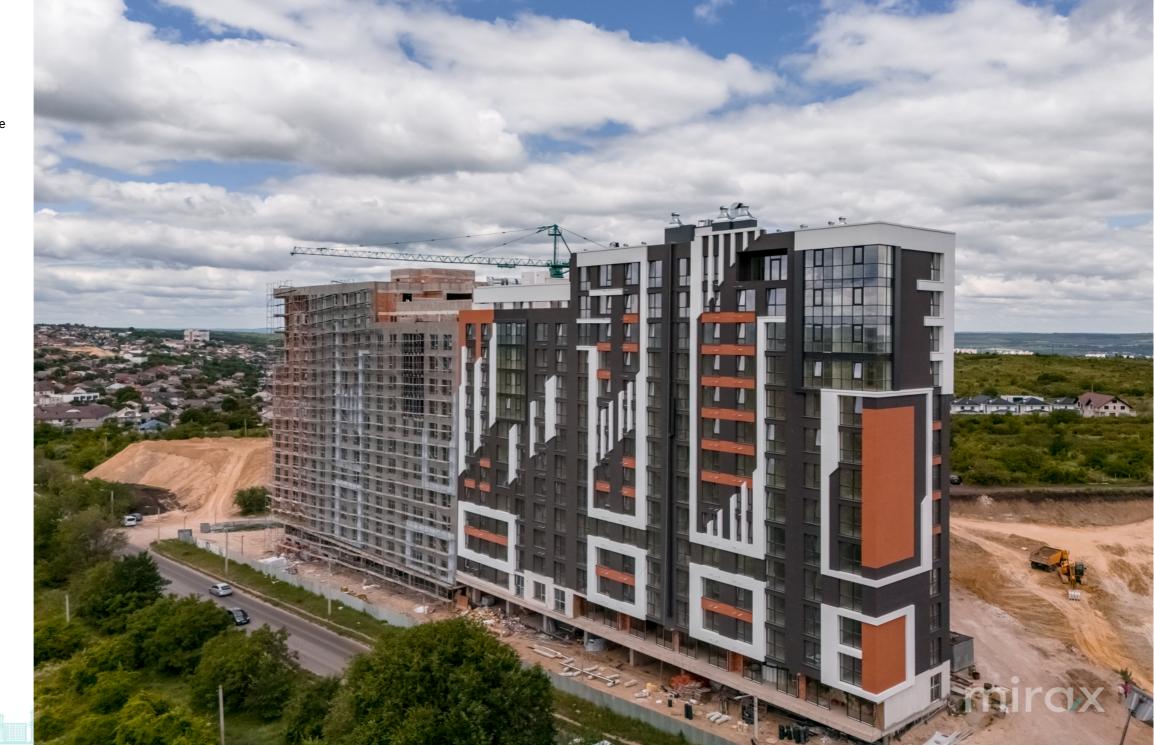

Total area: 53 sqm

Partitioning: 1 bedroom, kitchen combined with living room, sanitary block, entrance hall.

Features:

- the complex built of red BRIKSTON brick

- insulated with mineral wool;

- the white version;

- underground parking;

- armored door;

- autonomous heating;

- closed courtyard;

- playground.

Commissioning – 1st semester 2025

Easy access to public transport in any direction of the city.

Vitalie Curagău 076 017 773