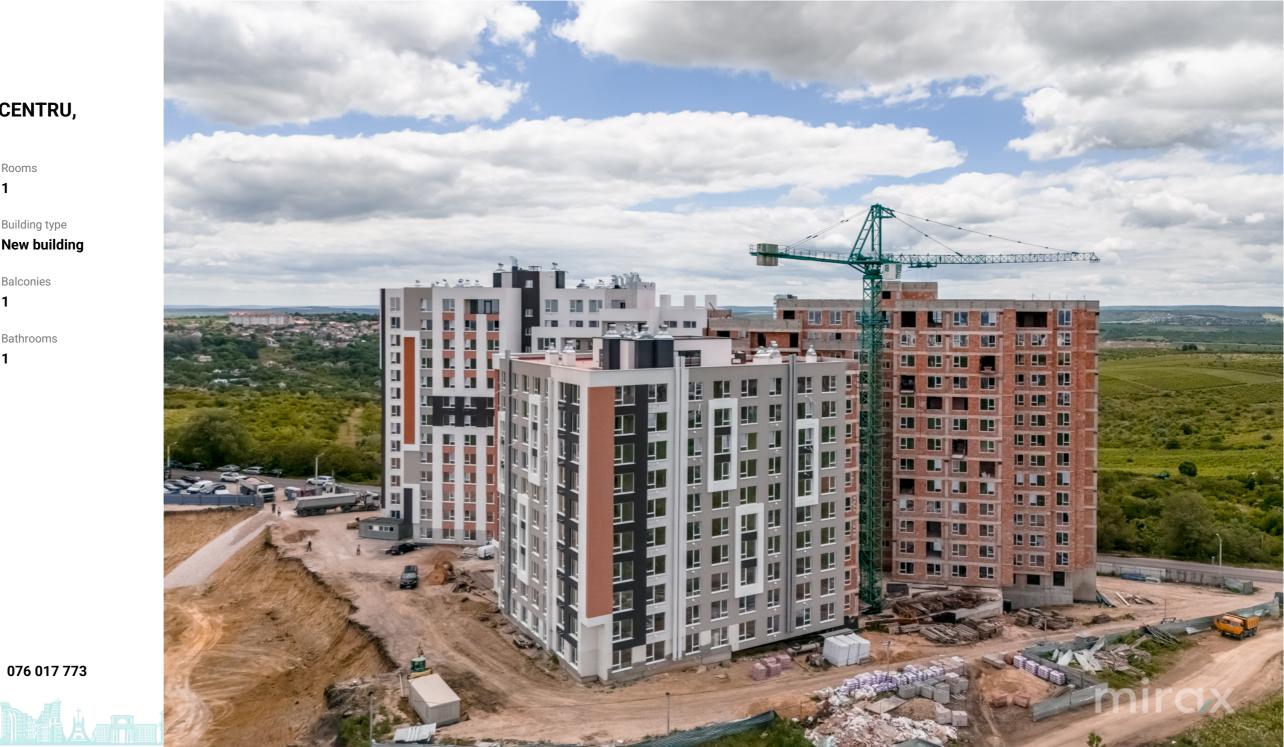

#### STR. IALOVENI, TELECENTRU, CHIŞINĂU

| Surface, m2           | Rooms              |
|-----------------------|--------------------|
| <b>53</b>             | 1                  |
| Floor                 | Building type      |
| <b>10/12</b>          | <b>New buildin</b> |
| Real estate condition | Balconies          |
| White variant         | <b>1</b>           |
| Heating               | Bathrooms          |
| Autonomous            | <b>1</b>           |

<sup>Sale</sup> 61 750 €

Vitalie Curagău

Apartment for sale with 1 room and living room located on str. laloveni, Telecentru sector.

The Estate SunRise residential complex, located near the Academy of Public Administration.

Total area: 53 sqm

Partitioning: 1 bedroom, kitchen combined with living room, sanitary block, entrance hall.

Features:

- the complex built of red BRIKSTON brick

- insulated with mineral wool;

- the white version;