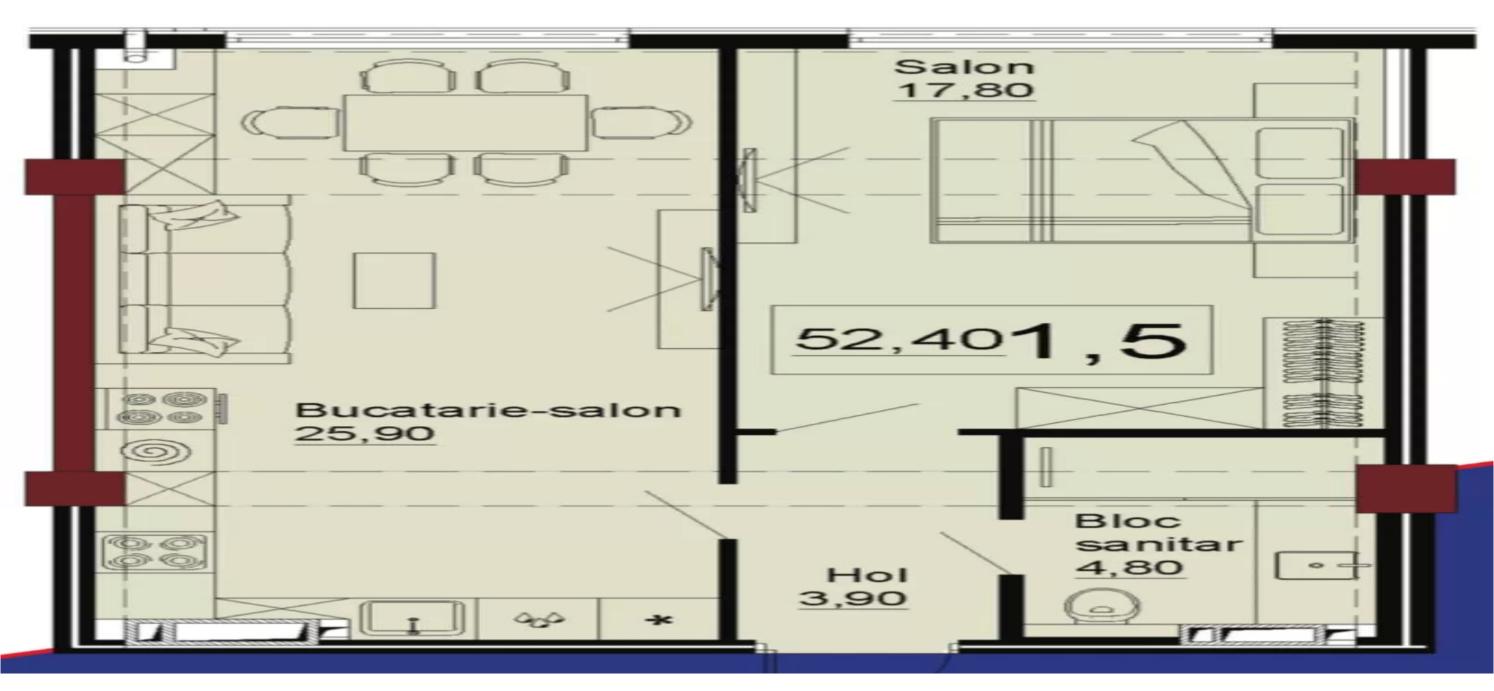

Total area: 53 sqm

Partitioning: 1 bedroom, kitchen combined with living room, sanitary block, entrance hall.

Features:

- the complex built of red BRIKSTON brick

- insulated with mineral wool;

- the white version;