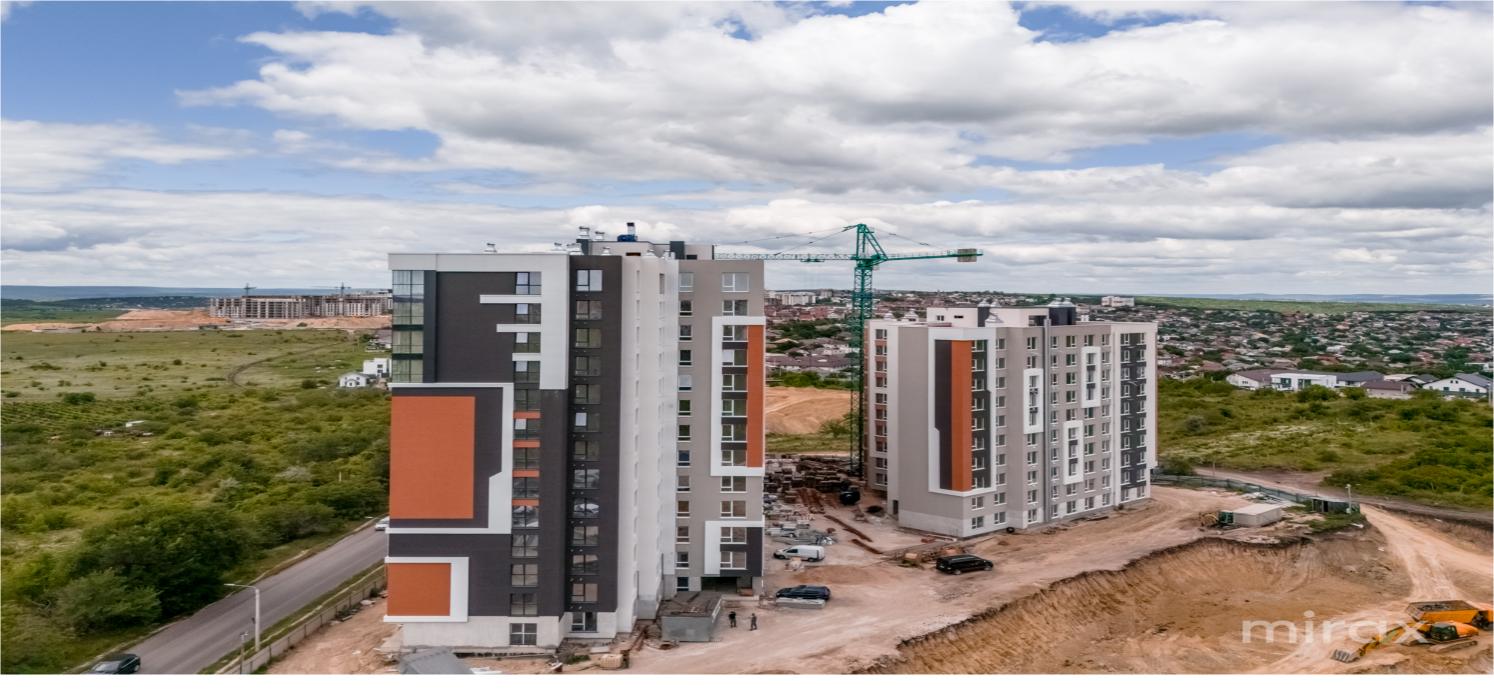

<sup>Sale</sup> 61 750 €

Vitalie Curagău

Apartment for sale with 1 room and living room located on str. laloveni, Telecentru sector.

The Estate SunRise residential complex, located near the Academy of Public Administration.

Total area: 53 sqm

Partitioning: 1 bedroom, kitchen combined with living room, sanitary block, entrance hall.

Features:

- the complex built of red BRIKSTON brick

- insulated with mineral wool;

- the white version;

- underground parking;

- armored door;

- autonomous heating;

- closed courtyard;

- playground.

Commissioning – 1st semester 2025

Easy access to public transport in any direction of the city.

Vitalie Curagău 076 017 773