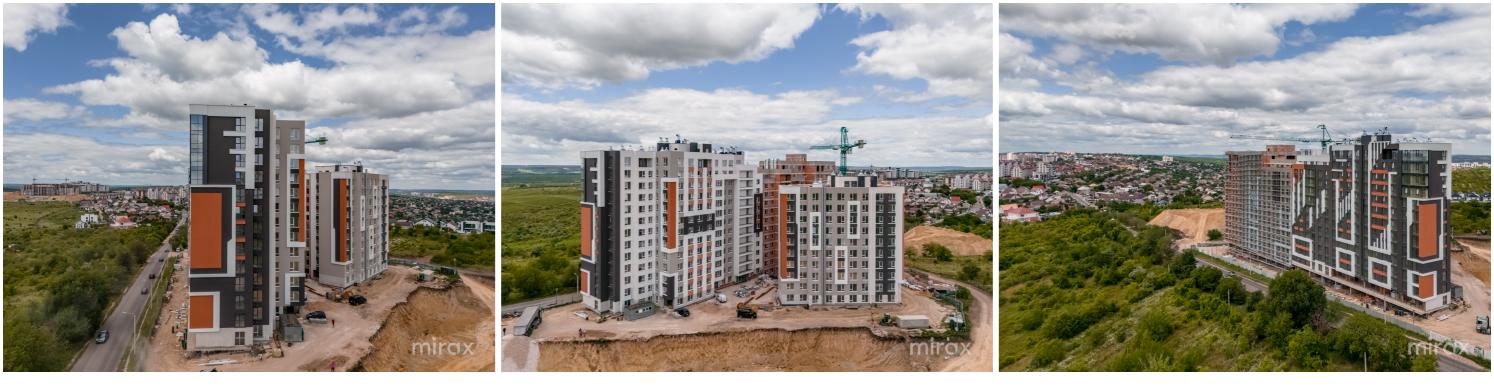

<sup>Sale</sup> 61 750 €

Vitalie Curagău

Apartment for sale with 1 room and living room located on str. laloveni, Telecentru sector.

The Estate SunRise residential complex, located near the Academy of Public Administration.

Total area: 53 sqm

Partitioning: 1 bedroom, kitchen combined with living room, sanitary block, entrance hall.

Features:

- the complex built of red BRIKSTON brick

- insulated with mineral wool;

- the white version;

- underground parking;

- armored door;

- autonomous heating;

- closed courtyard;

- playground.

Commissioning – 1st semester 2025

Easy access to public transport in any direction of the city.

Vitalie Curagău 076 017 773